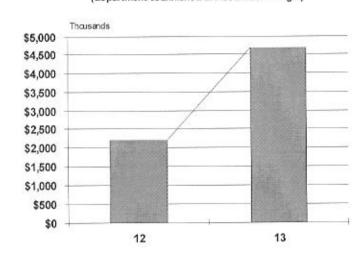

| Contract of the second |              |              |

### 2011 LOCAL STREET ROAD REPAIR & REPLACEMENT FUND

This fund was established in December 2011 to account for the Revenues and Expenditures of a voter approved millage for local street road repairs and improvements on November 8, 2011.

# Expenditure History 2011 Street Road Repair & Replacement (Department established in Fiscal 2012 Budget)



|           | FY 2013<br>Actual<br><u>Year</u> | FY 2014 FY 2014 Actual to Estimated December 31 To June 30 |                     | FY 2014<br>Amended Budget<br>December 31 | 2011 LOCAL STREET ROAD REPAIR<br>& REPLACEMENT FUND          |          | FY 2015<br>epartmental<br><u>Request</u> | FY 2015<br>Recommended<br>By Mayor   | FY 2015<br>Adopted<br>By Council     |
|-----------|----------------------------------|------------------------------------------------------------|---------------------|------------------------------------------|--------------------------------------------------------------|----------|------------------------------------------|--------------------------------------|--------------------------------------|
| \$        | 6,654,902<br>94,937<br>3,976     | \$ 3,235,