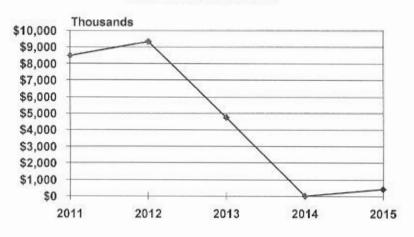

iscellaneous Revenues

The revenue source of Miscellaneous Revenue includes revenues that cannot be easily classified in other revenue areas. Included in this revenue area are Rental Income and Administrative Costs from different sources, and Sale of Equipment.

#### Miscellaneous Revenues



In the Fiscal 2015 Budget, Miscellaneous Revenues represent 6.3% of total revenue sources, and slightly decreased by \$219,600 or 3.4% less than the Fiscal 2014 Budget. This decrease is a result of a decrease in fees charged to other funds.

# Use of Fund Balance

A use of Fund Balance exists when there is an inequality in the relationship between revenues and expenditures in a given fund. If expenditures exceed revenues, a Use of Fund Balance is needed to balance the budget.

## Use of Fund Balance



In the Fiscal 2015 Budget, Use of Fund Balance represents 0.4% of total revenue sources.

# FISCAL 2015 GENERAL FUND REVENUES



## GENERAL FUND REVENUES

| Fiscal 2014 Amended Budget |    |            |  |                           |          | Fiscal 2015 Council Adopted Budget |            |  |  |  |
|----------------------------|----|------------|--|---------------------------|----------|------------------------------------|------------|--|--|--|
| Percentage                 |    | Amount     |  | Description               |          | Amount                             | Percentage |  |  |  |
| 66.9%                      | \$ | 66,806,980 |  | Property Tax              | \$       | 66,927,884                         | 66.7%      |  |  |  |
| 15.7%                      |    | 15,788,