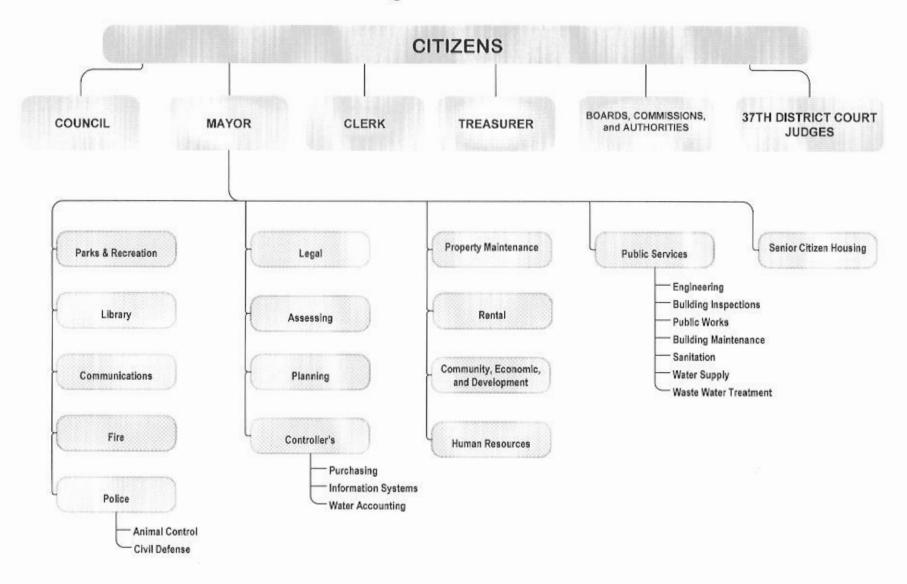

#### ADMINISTRATION

City of Warren was incorporated January 1, 1957, under Act 279, P.A. 1909, as amended (Home Rule Act). The 2010 population per Federal Census, 134,056

City is administered by a Mayor, a Council of seven members, Treasurer and Clerk, all of whom are elected for four-year terms.