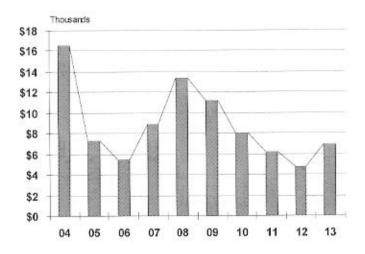

| \$  | 11,100     | \$   | 11,100  | \$ | 11,100  |

### HISTORICAL COMMISSION

The Historical Commission was established by ordinance, on December 9, 1969, and consists of nine members appointed by the Mayor for staggered terms. The office is held for three years, with three appointments being made annually.

The function of the Commission is to further public interest in all matters relating to the history of the City of Warren and its environment, and to that end it may acquire, collect, own or exhibit articles of historic interest and value. Further, it will maintain appropriate exhibits; cooperate in educational and research programs and issue bulletins and other publications.

Meetings are held regularly, at least once a month.

#### Expenditure History Historical Commission



|    | FY 2013<br>Actual<br><u>Year</u> | FY 2014<br>Actual to<br>December 31 | FY 2014<br>Estimated<br>To June 30 | FY 2014<br>Amended Budget<br>December 31 | GENERAL GOVERNMENT HISTORICAL COMMISSION | Dep | Y 2015<br>partmental<br>Request | FY 2015<br>Recommende<br>By Mayor | d  | FY 2015<br>Adopted<br>by Council |
|----|----------------------------------|-------------------------------------|------------------------------------|------------------------------------------|------------------------------------------|-----|---------------------------------|-----------------------------------|----|----------------------------------|
| \$ | 773                              | \$ 95                               | \$ 1,200                           | \$ 1,200                                 |