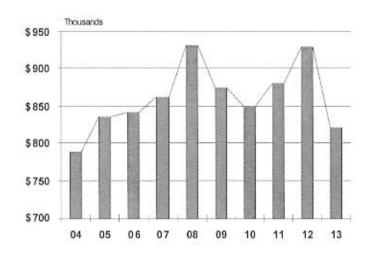

s                | 1                        | 1                        | 1                           | 1                        |
| Fire alarm system inspections             | 1                        | 1                        | 1                           | 1                        |
| Fire extinguisher inspections             | 1                        | 1                        | 1                           | 1                        |
| Boiler inspections                        | 1                        | 1                        | 1                           | 1                        |
| Apartment maintenance work orders         | 575                      | 650                      | 650                         | 600                      |

#### Expenditure History Stilwell Manor



# ENTERPRISE FUNDS ACTUAL, ESTIMATED, REQUESTED AND APPROVED

|    | FY 2013<br>Actual<br><u>Year</u>        |    | FY 2014<br>Actual to<br>ecember 31  | ı  | FY 2014<br>Estimated<br>o June 30       | Ame | FY 2014<br>ended Budget<br>ecember 31 | SENIOR CITIZENS' HOUSING STILWELL MANOR                                      | De | FY 2015<br>epartmental<br><u>Request</u> | Re | FY 2015<br>commended<br>By Mayor        | A    | Y 2015<br>Adopted<br>y Council          |
|----|-----------------------------------------|----|-------------------------------------|----|-----------------------------------------|-----|---------------------------------------|------------------------------------------------------------------------------|----|------------------------------------------|----|------------