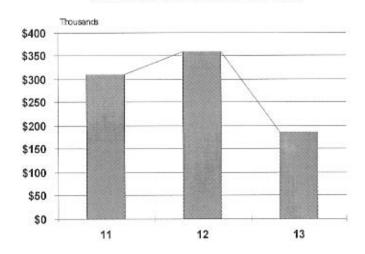

y Federal funds from a variety of sources, but the salary and benefit costs of the one position recognized in the General Fund Budget has been decreased by over 50% due to a change in classification of the permanent employee position shown in the general fund budget, as well as the salary for this position.

The Economic Development Department continues to concentrate on the retention and expansion of businesses in the City by personal attention provided to each and every business when contact is made. The Economic Development Department also continues to maximize the ability to assist businesses diversify and expand by utilizing all incentive programs available through State Statute.

# Expenditure History Community and Economic Development (Department established in Fiscal 2011 Budget)



#### GENERAL FUND PERSONNEL

|                                                                                             | E   | reser | <u>nt</u>        | Reg | ueste | <u>d(a)</u>      |                | ommei<br>layor(a |                  | 37.57 | Cour | l<br>ncil(a)     |
|---------------------------------------------------------------------------------------------|-----|-------|------------------|-----|-------|------------------|----------------|------------------|------------------|-------|------|------------------|
| COMMUNITY AND ECONOMIC DEVELOPMENT                                                          | No. |       | Rate             | No. |       | Rate             | No.            |                  | Rate             | No.   |      | Rate             |
| Community & Ec