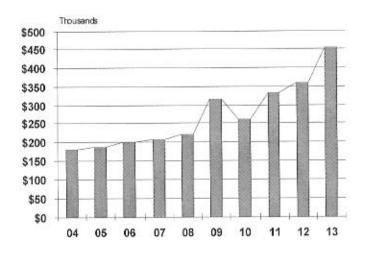

n addition, the Rental Division monitors over 6,000 rental properties which include registration, inspections, re-inspections, and licensing the property.

The program is administered by the Department of Property Maintenance Inspection, which accepts the filings, and issues the Certificates of Compliance (Rental License).

In 2006, City Council passed an amended Rental Licensing Program that includes licensing and inspection of multi-family (apartment) rentals in the City, as well as, new more stringent requirements for application and more severe penalties for non-compliance. In November of 2009, the department implemented the multi-family/apartment licensing and inspection program.

The fees collected for inspections fund these programs.

#### Expenditure History Rental Ordinance Fund



#### SPECIAL REVENUE FUND PERSONNEL

|                                   | E   | Requested(a) |    |      |    | Recommended<br>By Mayor(a) |    |     |    | 3.      | ed<br>uncil(a) |     |         |
|-----------------------------------|-----|--------------|----|------|----|----------------------------|----|-----|----|---------|----------------|-----|---------|
| RENTAL ORDINANCE                  | No. | Rate         | No | ii.  |    | Rate                       | No | 1   |    | Rate    | No             |     | Rate    |
| Rental Code Inspector             | 2   | \$<br>55,919 | 2  |      | \$ | 56,618                     | 2  |     | \$ | 56,618  | 2              | \$  | 56,618  |
| Senior Rental Coordinator         |     | 0.000        | 1  | (c)  |    | 70,211                     |