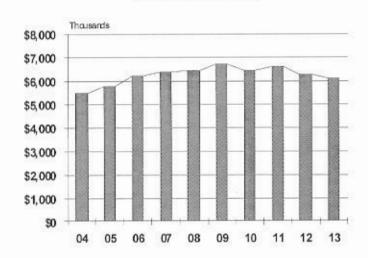

| 2,000                    | 1,900                       | 1,900                    |
| Traffic OUIL/OWI                                   | 354                      | 600                      | 400                         | 400                      |
| General Civil                                      | 4,812                    | 6,000                    | 5,000                       | 5,000                    |
| Probation - Active Cases                           | 892                      | 900                      | 900                         | 900                      |
| Pre-sentence Investigations/Alcohol<br>Evaluations | 429                      | 500                      | 400                         | 400                      |

## Expenditure History 37th District Court



|                         |     |           |     |            | Rec   | ommended  |     | opted      |
|-------------------------|-----|-----------|-----|------------|-------|-----------|-----|------------|
|                         | E   | resent    | Red | quested(a) | By M  | //ayor(a) | By  | Council(a) |
| 37TH DISTRICT COURT     | No. | Rate      | No. | Rate       | No.   | Rate      | No. | Rate       |
| Judge                   | 4   | \$ 45,724 | 4   | \$ 45,724  | 4     | \$ 45,724 | 4   | \$ 45,724  |
| Court Administrator     | 1   | 105,377   | 1   | 106,694    | 1     | 106,694   | 1   | 106,694    |
| Chief Probation Officer | 1   | 71,498    | 1   | 72,392     | 1     | 72,392    | 1   | 72,392     |
| Probation Officer       | 2   | 62,675    | 2   | 63,458     | 2