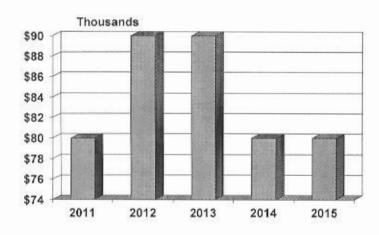

ines & Forfeiture revenues are comprised of payments made by individuals, businesses or corporations who have violated various statutes, ordinances or laws. Included in this revenue center are court costs, parking fines, bond forfeitures, and default judgment fees.

Fines & Forfeitures



In the Fiscal 2015 Budget, Fines & Forfeiture revenues represent 4.5% of total revenue sources, an increase of \$27,000 or 0.6% more than the Fiscal 2014 Budget. This slight increase is a result of an anticipated increase in the number of violations payable to the 37th District Court.

# Investment Income

Investment income provides a minimal contribution to revenues. These revenues are budgeted cautiously due to the fact that they are largely a direct function of interest rates.

#### Investment Income



In the Fiscal 2015 Budget, Investment Income revenues represent .1% of total revenue sources, and are expected to remain at the same level as the Fiscal 2014 Budget.

## Miscellaneous Revenues

The revenue source of Miscellaneous Revenue includes revenues that cannot be easily classified in other revenue areas. Included in this revenue area are Rental Income and Administrative Costs from different sources, and Sale of Equipment.

#### Miscellaneous Revenues



In the Fiscal 2015 Budget, Miscellaneous Revenues represent 6.3% of total revenue sources, and slightly decreased by \$219,600 or 3.4% less than the Fiscal 2014 Budget. This decrease is a result of a decrease in fees charged to other funds.

# Use of Fund Balance

A use of Fund Balance exists when there is an inequality in the rela