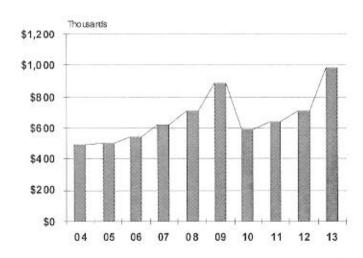

|
| Complaints entered into tracking<br>system                           | 18,300                   | 20,000                   | 25,000                      | 25,000                   |
| Vacant & foreclosed property clean ups                               | 676                      | 1,000                    | 900                         | 900                      |
| Snow complaints and investigation                                    | 416                      | n/a                      | 500                         | 500                      |
| Vacant home posted for city<br>certifications                        | 338                      | n/a                      | 400                         | 400                      |

### Expenditure History Property Maintenance



| FY 2013<br>Actual<br><u>Year</u> |         | FY 2014<br>Actual to<br>December 31 |         | FY 2014<br>Estimated<br>To June 30 |         | FY 2014<br>Amended Budget<br>December 31 |         | GENERAL GOVERNMENT PROPERTY MAINTENANCE INSPECTION Personnel Services: |    | FY 2015<br>Departmental<br>Request |    | FY 2015<br>Recommended<br>By Mayor |             | FY 2015<br>Adopted<br>By Council |  |
|----------------------------------|---------|-------------------------------------|---------|------------------------------------|---------|------------------------------------------|---------|------------------------------------------------------------------------|----|------------------------------------|----|------------------------------------|-------------|-----------------------------