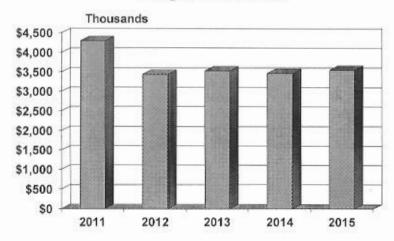

odifications, fences and pools also require permits from the respective City department.

#### Licenses & Permits



In the Fiscal 2015 Budget, License and Permit revenues represent 3.1% of total revenue sources, an increase of \$387,000 or 14.1% more than the Fiscal 2014 Budget. This is due to an increase in fees and an anticipated increase in building activity.

# **Charges for Services**

Charges for Services consists of revenue received from individuals, schools, businesses, and other City funds. These funds are used to reimburse the General Fund for services provided by General Fund departments. The primary revenue accounts within this revenue center include Engineering & Inspection Fees, City Clerk services, Fire services and Police services reimbursements.

## Charges for Services



In the Fiscal 2015 Budget, Charges for Services revenues represent 3.5% of total revenue sources, an \$81,000 increase or 2.3% more than the Fiscal 2014 Budget. This is due mainly to an anticipated increase in EMS services.

# Fines & Forfeitures

Fines & Forfeiture revenues are comprised of payments made by individuals, businesses or corporations who have violated various statutes, ordinances or laws. Included in this revenue center are court costs, parking fines, bond forfeitures, and default judgment fees.

Fines & Forfeitures



In the Fiscal 2015 Budget, Fines & Forfeiture revenues represent 4.5% of total revenue sources, an increase of \$27,000 or 0.6% more than the Fiscal 2014 Budget. This slight increase is a result of an anticipated increase in the number of violations payable t