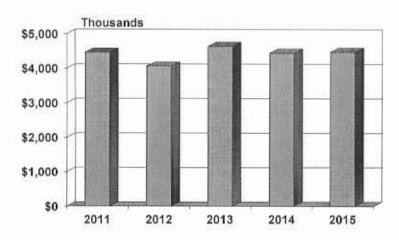

the General Fund for services provided by General Fund departments. The primary revenue accounts within this revenue center include Engineering & Inspection Fees, City Clerk services, Fire services and Police services reimbursements.

## Charges for Services



In the Fiscal 2015 Budget, Charges for Services revenues represent 3.5% of total revenue sources, an \$81,000 increase or 2.3% more than the Fiscal 2014 Budget. This is due mainly to an anticipated increase in EMS services.

# Fines & Forfeitures

Fines & Forfeiture revenues are comprised of payments made by individuals, businesses or corporations who have violated various statutes, ordinances or laws. Included in this revenue center are court costs, parking fines, bond forfeitures, and default judgment fees.

Fines & Forfeitures



In the Fiscal 2015 Budget, Fines & Forfeiture revenues represent 4.5% of total revenue sources, an increase of \$27,000 or 0.6% more than the Fiscal 2014 Budget. This slight increase is a result of an anticipated increase in the number of violations payable to the 37th District Court.

# Investment Income

Investment income provides a minimal contribution to revenues. These revenues are budgeted cautiously due to the fact that they are largely a direct function of interest rates.

#### Investment Income



In the Fiscal 2015 Budget, Investment Income revenues represent .1% of total revenue sources, and are expected to remain at the same level as the Fiscal 2014 Budget.

## Miscellaneous Revenues

The revenue source of Miscellaneous Revenue includes revenues that cannot be easily classifi