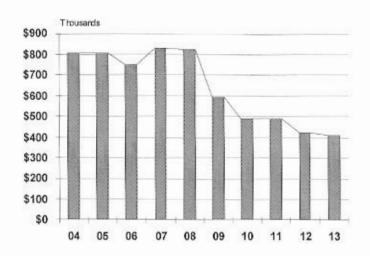

ommendation on all labor contracts to City Council for their consideration and approval.

The duties of the Mayor include serving as signatory on official City documents as required by Council, City Charter, state or federal law, including validation of bonds, notes, and contracts along with the City Clerk, and/or Treasurer. He prepares the City budget and presents it to Council with comments in April of each year. Additionally, the Mayor has veto power over Council actions as they relate to ordinances, resolutions, and Council proceedings.

The Mayor presides over many ceremonial activities. He also is the appointing authority of all the City's major departments and has the power to prevent disorder, preserve public peace and health, and provide for the safety of persons and property.





|                                   | F   | reser                                         | nt      | Requested(a) |    |         | Rec<br>By M | ended<br>(a) | Adopted By Council(a) |     |    |         |
|-----------------------------------|-----|-----------------------------------------------|---------|--------------|----|---------|-------------|--------------|-----------------------|-----|----|---------|
| MAYOR                             | No. | *:1-7:14 ************************************ | Rate    | No.          |    | Rate    | No.         |              | Rate                  | No. |    | Rate    |
| Mayor                             | 1   | \$                                            | 110,212 | 1            | \$ | 110,212 | 1           | S            | 110,212