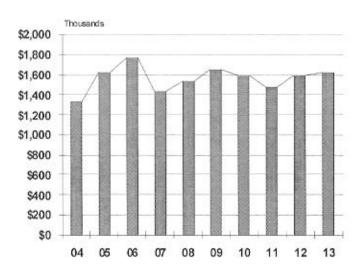

|
| Prepare/Review Special Assessment Rolls                               | 30                       | 30                       | 30                          | 30                       |
| Review and determine property assessments                             | 63,104                   | 61,000                   | 63,522                      | 63,000                   |
| Process State and Local Unit denials of Principal Residence Exemption | 182                      | 400                      | 225                         | 300                      |
| Review, inspect, and sketch building<br>permit activity               | 13,210                   | 12,000                   | 14,000                      | 15,000                   |

### Expenditure History Assessing



|                                             |     |       |           |     |      |         | Rec  | omm    | ended      | Ac  | lopte | d       |
|---------------------------------------------|-----|-------|-----------|-----|------|---------|------|--------|------------|-----|-------|---------|
|                                             | E   | reser | <u>nt</u> | Red | uest | ed(a)   | By N | /layor | <u>(a)</u> | By  | Cou   | ncil(a) |
| ASSESSING                                   | No. |       | Rate      | No. |      | Rate    | No.  |        | Rate       | No. |       | Rate    |
| City Assessor                               | 1   | s     | 102,971   | 1   | \$   | 104,258 | 1    | \$     | 104,258    | 1   | \$    | 104,258 |
| Deputy Assessor                             |