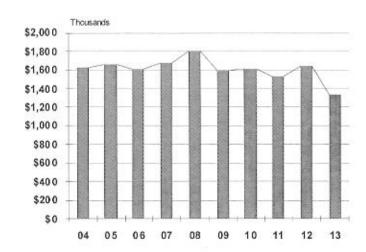

#### SANITATION AND ENVIRONMENT

The total recommended Sanitation budget is \$9,166,105 which represents a decrease of \$161,405 or 1.7% from the previous year's amended budget. The decrease is primarily due to a decrease for Capital Equipment.