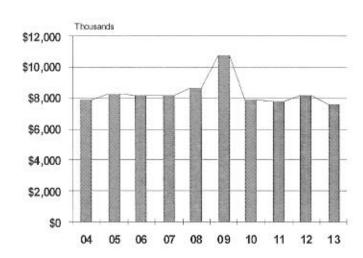

ons        |
| Newspaper                          | 79 tons        | 80 tons        | 85 tons        | 85 tons        |
| Computers/electronics              | 49 tons        | 60 tons        | 55 tons        | 55 tons        |
| Plastic                            | 26 tons        | 30 tons        | 26 tons        | 26 tons        |
| Styrofoam                          | 276 bags       | 80 bags        | 300 bags       | 300 bags       |
| Concrete dropped off               | 195 tons       | 250 tons       | 195 tons       | 195 tons       |
| Motor oil dropped off              | 8,460 gal.     | 9,500 gal.     | 8,500 gal.     | 8,500 gal.     |
| Antifreeze dropped off             | 1,100 gal.     | 700 gal.       | 1,100 gal      | 1,100 gal.     |

#### Expenditure History Sanitation



| A    | Y 2013<br>Actual<br>Year                                            |    | FY 2014<br>Actual to<br>ecember 31                                 | E  | FY 2014<br>Estimated<br>o June 30                                      |    | FY 2014<br>nended Budget<br>December 31      | SANITATION SPECIAL REVENUE FUND REVENUES:                                                                                |     | FY 2015<br>epartmental<br><u>Request</u>                               | Red | FY 2015<br>commended<br>By Mayor                                       | Ad    | 2015<br>lopted<br>Council                                      |
|------|---------------------------------------------------------------------|----|--------------------------------------------------------------------|----|----