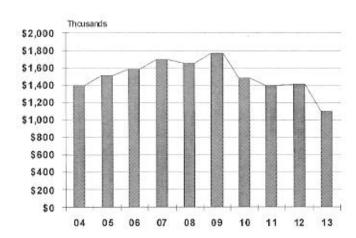

| 6              | 4              | 4              |
| Reports for tickets                           | 710            | n/a            | 826            | 826            |
| Contracts/agreements/leases                   | 69             | n/a            | 74             | 74             |
| Ordinances - proposed                         | 17             | n/a            | 22             | 22             |
| Nuisance review                               | 56             | n/a            | 68             | 68             |
| Gun and tow                                   | 49             | n/a            | 50             | 50             |
| Cash/surety bonds                             | 31             | n/a            | 19             | 19             |

#### Expenditure History Legal



|                                           | Ē   | rese | <u>nt</u> | Requested(a) |    |         | Recommended By Mayor(a) |    |             | Adopted By Council(a) |    |         |
|-------------------------------------------|-----|------|-----------|--------------|----|---------|-------------------------|----|-------------|-----------------------|----|---------|
| LEGAL                                     | No. |      | Rate      | No.          |    | Rate    | No.                     |    | <u>Rate</u> | No.                   |    | Rate    |
| City Attorney                             | 1   | \$   | 112,177   | 1            | \$ | 113,579 | 1                       | \$ | 113,579     | 1                     | \$ | 113,579 |
| Chief Assistant City Attorney             | 1   |      |