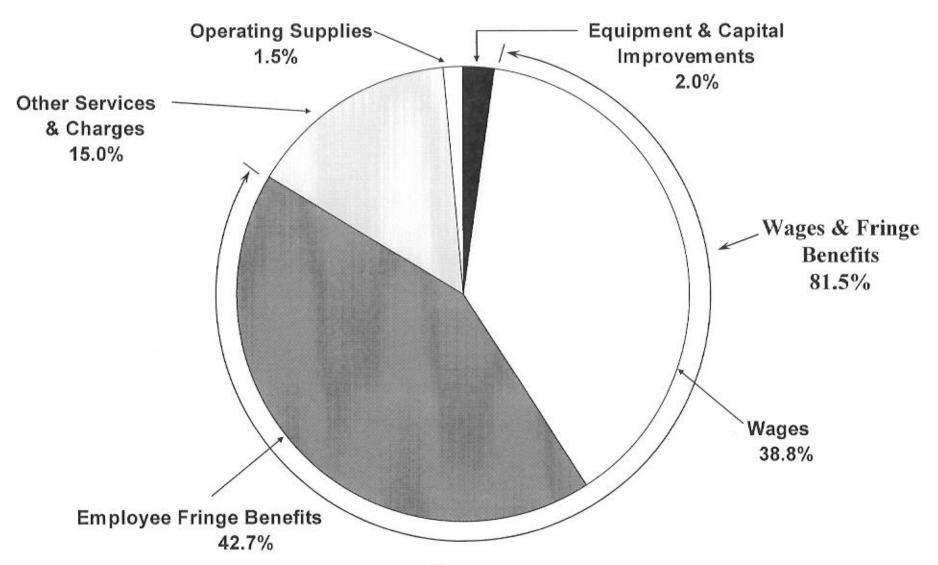

|
| \$<br>88,869,818                                                               | \$ | 42,442,003                                                         | \$<br>92,740,373                                                               | \$<br>97,130,407                                                               | TOTAL GENERAL FUND                                                                                       | <u>\$</u> | 101,863,374                                                              | \$  | 100,078,074                                                              | <u>\$1</u> | 00,389,380                                                               |

# GENERAL FUND BY TYPE OF EXPENDITURE FISCAL 2015



# FISCAL 2014 GENERAL FUND BUDGET DATA

|                                  | Fiscal 2015    |               |               |              |               |              |
|----------------------------------|----------------|---------------|---------------|--------------|---------------|--------------|
|                                  | Council        |               |               |              | Other         | Capital      |
|                                  | Adopted        | Personnel     | Employee      |              | Services &    | Equipment &  |
| Department                       | Budget         | Services      | Benefits      | Supplies     | Charges       | Improvements |
| Council                          | \$ 1,180,408   | \$ 416,025    | \$ 490,103    | \$ 6,000