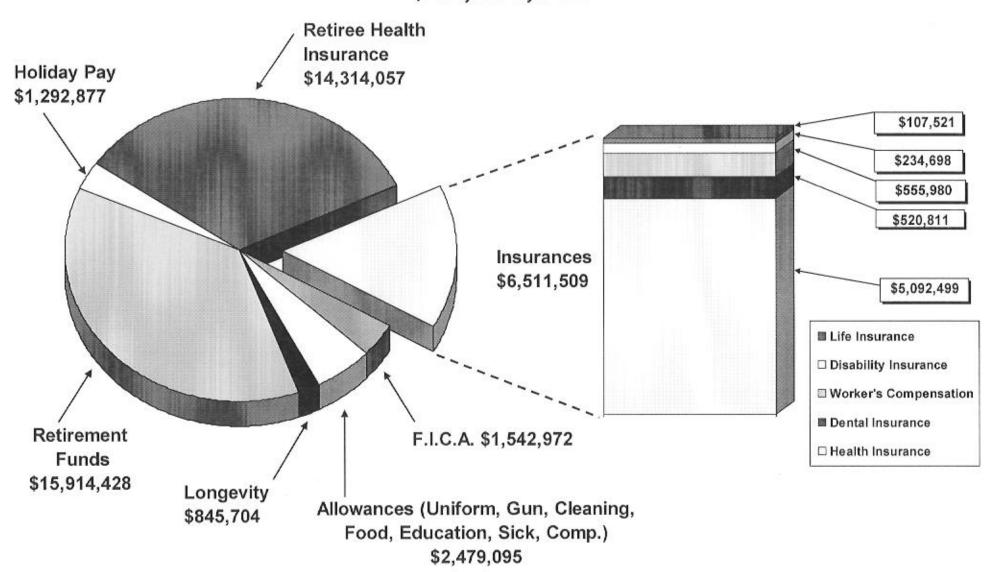

The total General Fund recommended budget is \$100,078,074 which represents an increase of \$2,947,667 or 3.0% from the previous year's amended budget. The largest portion

of the budget is for salaries and benefits that amount to 82% of the total overall budget. The increase from prior year is primarily attributable to increased expenses for public safety pension and retiree health.