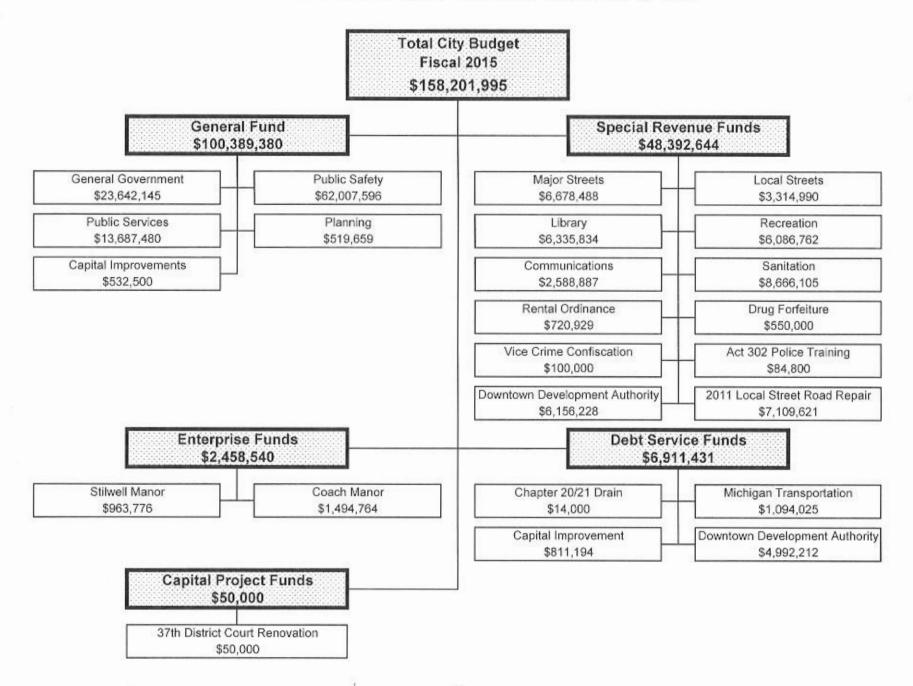

#### 2015 General Fund

The General Fund revenues total \$100,389,380 and expenditures total \$100,389,380. The Budget reflects City Council's decisions made since the Mayor presented the Recommended Budget on April 8, 2014. The City Council reviewed the Budget during three budget sessions and the Charter required public hearing on the Budget.

The total General Fund recommended budget is \$100,078,074 which represents an increase of \$2,947,667 or 3.0% from the previous year's amended budget. The largest portion

of the budget is for salaries and benefits that amount to 82% of the total overall budget. The increase from prior year is primarily attributable to increased expenses for public safety pension and retiree health.