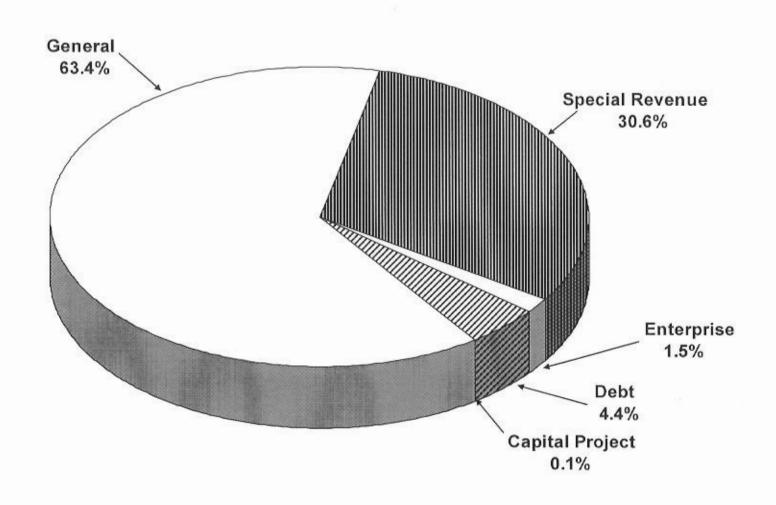

#### 2015 General Fund

The General Fund revenues total \$100,389,380 and expenditures total \$100,389,380. The Budget reflects City Council's decisions made since the Mayor presented the Recommended Budget on April 8, 2014. The City Council reviewed the Budget during three budget sessions and the Charter required public hearing on the Budget.

The total General Fund recommended budget is \$100,078,074 which represents an increase of \$2,947,667 or 3.0% from the previous year's amended budget. The largest portion

of the budget is for salaries and benefits that amount to 82% of the total overall budget. The increase from prior year is primarily attributable to increased expenses for public safety pension and retiree health.