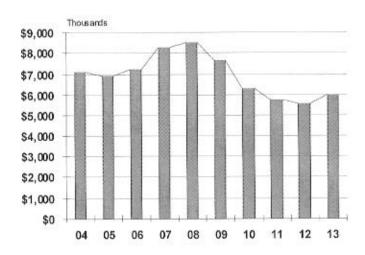

e State, as well as to account for the construction, maintenance, and other authorized operations pertaining to all streets classified as major streets within the City of Warren.

This fund has been established to make it possible to show that all legal provisions of Act 51 of the Public Acts of 1951, as amended, have been complied with and to determine, fairly and with full disclosure, the financial position and results of operations as set forth in the Michigan Department of Transportation's instructions for preparing the annual street financial report.

The City's share of the construction of State and County road improvements and the cost of City major road capital improvements, including the payment of debt, are paid through the Major Road Fund.

## Expenditure History Major Streets



|    | FY 2013<br>Actual<br><u>Year</u>                                           |    | FY 2014<br>Actual to<br>ecember 31                              |     | FY 2014<br>Estimated<br>o June 30                                               |    | FY 2014<br>mended Budget<br>December 31     | OPERATING FUNDS - MAJOR STREETS                                                                                                                                                                                                                | De | FY 2015<br>epartmental<br>Request                                                |    | FY 2015<br>commended<br><u>By Mayor</u>                                          | ,  | FY 2015<br>Adopted<br>By Council                                                 |