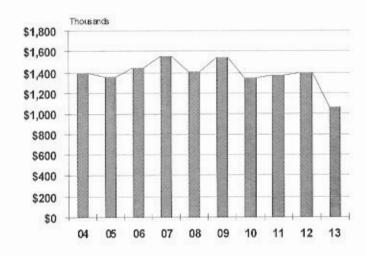

| 351,898        | 365,000        | 351,000        | 350,000        |
| Water bills automatic payment             | 6,202          | 6,000          | 6,300          | 6,300          |
| Status changes manually                   | 720            | 500            | 600            | 600            |
| Personal Property tax accounts            | 4,242          | 4,242          | 3,940          | 4,000          |
| Delinquent Personal Property tax accounts | 40             | 40             | 40             | 40             |
| Easy Pay Tax Payments                     | 3,785          | 4,000          | 4,000          | 4,200          |
| Easy Pay Water Bill Payments              | 33,064         | 25,000         | 35,000         | 37,000         |

### Expenditure History Treasurer



|                        |          |      |           |     |       |        |      | mmen    | ded    | Adopted |        |        |
|------------------------|----------|------|-----------|-----|-------|--------|------|---------|--------|---------|--------|--------|
|                        | <u>F</u> | rese | <u>nt</u> | Red | quest | ed(a)  | By M | ayor(a) | )      | _By (   | Counci | l(a)   |
| CITY TREASURER         | No.      |      | Rate      | No. |       | Rate   | No.  |         | Rate   | No.     |        | Rate   |
| City Treasurer         | 1        | \$   | 81,511    | 1   | \$    | 81,511 | 1    | \$      | 81,511 | 1       | \$     | 81,511 |
| Deputy City Treasurer  | 1        |      | 80,107    | 1   |       | 81,108 | 1    |         | 81,108 | 1       |        | 81,