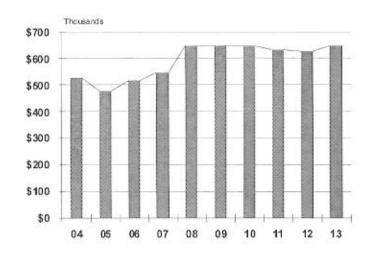

| 60                       | 70                       | 65                          | 60                       |
| Existing program updates                   | 63                       | 62                       | 60                          | 55                       |
| Hardware platforms supported               | 16                       | 16                       | 20                          | 22                       |
| Hours spent on PC support                  | 4,450                    | 4,600                    | 4,600                       | 4,600                    |
| Hours spent enhancing intranet web<br>site | 750                      | 670                      | 700                         | 750                      |

### **Expenditure History** Information Systems



|                                            |     | •     | i te     |     | -16-2  |        |     | ended        | Adopted<br>By Council(a) |            | 21/-> |        |
|--------------------------------------------|-----|-------|----------|-----|--------|--------|-----|--------------|--------------------------|------------|-------|--------|
|                                            | F   | reser | <u>π</u> | Red | queste | ed(a)  | By  | <b>Nayor</b> | <u>(a)</u>               | BA         | Counc | :II(a) |
| INFORMATION SYSTEMS                        | No. |       | Rate     | No. |        | Rate   | No. |              | Rate                     | No.        |       | Rate   |
| Information Systems Manager                | 1   | \$    | 91,792   | 1   | \$     | 92,939 | 1   |