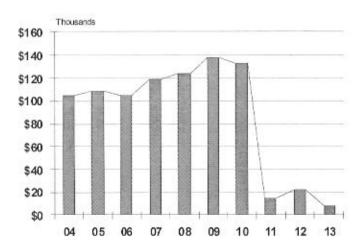

| 8                        | 12                       | 8                           | 12                       |
| Special meetings held                   | 2                        | 3                        | =                           | 1                        |
| Appeals heard                           | 1                        | 2                        | -                           | 1                        |
| Certify police recruit eligibility list |                          | 1                        | 1                           | 1                        |
| Certify police promotional list         | 2                        | 2                        | 4                           | 2                        |

# Expenditure History Police & Fire Civil Service Commission



|    | FY 2013<br>Actual<br><u>Year</u> | FY 2014<br>Actual to<br>December 3 |      | FY 2014<br>Estimated<br>Γο June 30 | Amende | 2014<br>ed Budget<br>nber 31 | GENERAL GOVERNMENT POLICE & FIRE CIVIL SERVICE | Dep | Y 2015<br>artmental<br>equest           | Reco   | Y 2015<br>mmended<br>Mayor | Α  | Y 2015<br>dopted<br>Council |
|----|----------------------------------|------------------------------------|------|------------------------------------|--------|------------------------------|------------------------------------------------|-----|-----------------------------------------|--------|----------------------------|----|-----------------------------|
|    | COLUMN COLUMN                    |                                    |      | 2000 VI 4000                       |        |