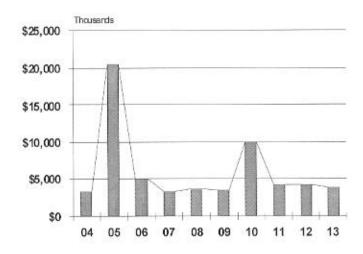

9,195    | \$       | 209,195   | \$ | 209,195 |

# ADMINISTRATIVE UNALLOCATED EXPENSE

This budget activity center is used for general City expenditures. Typically, the costs involved in providing these services are not attributable to a given operation or department. This situation exists when an expenditure is incurred by the City in which benefit is realized by more than one activity. For example, rather than allocating the utility charges over all the departments in City Hall, it is much simpler and auditable to charge an activity specifically set up for this type of expenditure.

Other types of expenditures include, audit services for the annual general year-end audit, general liability and vehicle insurance premiums, City memberships and dues, tuition reimbursement and so forth.





|    | FY 2013<br>Actual<br><u>Year</u> | FY 2014<br>Actual to<br>December 31 | FY 2014<br>Estimated<br>To June 30 | FY 2014<br>Amended Budget<br>December 31 | ADMINISTRATION UNALLOCATED  EXPENSE Other Services and Charges: | FY 2015<br>Departmental<br>Request | FY 2015<br>Recommended<br>By Mayor | FY 2015<br>Adopted<br>By Council |
|----|----------------------------------|-------------------------------------|------------------------------------|------------------------------------------|-----------------------------------------------------------------|------------------------------------|------------------------------------|----------------------------------|
| \$ | 59,000                           | \$ 59,000                           | \$ 59,000                          | \$ 60,000