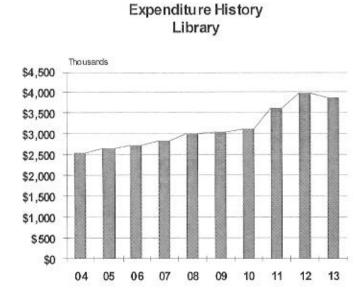

#### LIBRARY AND EDUCATION

The Library continues its transformation after the successful voter approved millage in August 2010 of .8500 mills. This millage has allowed for the library to keep all four libraries open. It has also allowed for adequate staffing levels, and provided substantial funding to increase our collections and to bring each of our branches to a state of the art facility. The Library will continue to study the upgrading of the south-end libraries including funding for the Busch Library reconstruction of \$1.9 million.