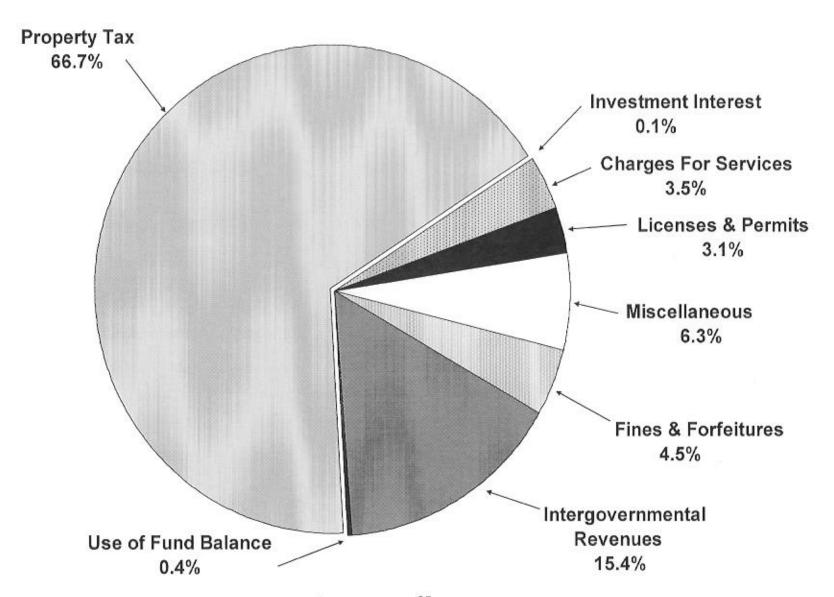

venue areas. Included in this revenue area are Rental Income and Administrative Costs from different sources, and Sale of Equipment.

#### Miscellaneous Revenues



In the Fiscal 2015 Budget, Miscellaneous Revenues represent 6.3% of total revenue sources, and slightly decreased by \$219,600 or 3.4% less than the Fiscal 2014 Budget. This decrease is a result of a decrease in fees charged to other funds.

# Use of Fund Balance

A use of Fund Balance exists when there is an inequality in the relationship between revenues and expenditures in a given fund. If expenditures exceed revenues, a Use of Fund Balance is needed to balance the budget.

## Use of Fund Balance



In the Fiscal 2015 Budget, Use of Fund Balance represents 0.4% of total revenue sources.

# FISCAL 2015 GENERAL FUND REVENUES



## GENERAL FUND REVENUES

| Fiscal 2014 Amended Budget |    |            |  |                           |          | Fiscal 2015 Council Adopted Budget |            |  |  |  |
|----------------------------|----|------------|--|---------------------------|----------|------------------------------------|------------|--|--|--|
| Percentage                 |    | Amount     |  | Description               |          | Amount                             | Percentage |  |  |  |
| 66.9%                      | \$ | 66,806,980 |  | Property Tax              | \$       | 66,927,884                         | 66.7%      |  |  |  |
| 15.7%                      |    | 15,788,978 |  | Intergovernmental         |          | 15,475,070                         | 15.4%      |  |  |  |
| 2.8%