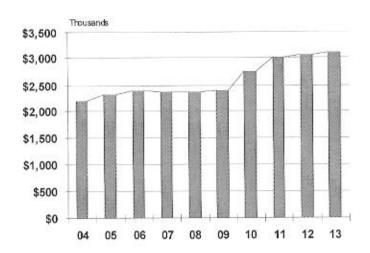

339,194   | \$      | 784,445   | \$      | 1,739,446    | \$                            | 1,858,904 | Total Building Maintenance                 | \$ | 2,164,152  | \$                      | 2,131,652 | \$ 2       | 2,131,652 |

## STREET LIGHTING

The City of Warren currently has in excess of 13,600 streetlights throughout our residential neighborhoods and main business thoroughfares, all conforming to the Illuminating Engineering Society of North America (I.E.S.) standards.

This lighting level provides excellent convenience and safety benefits for Warren residents and the public including:

- Aid to police protection.
- Reduction in night accidents.
- · Facilitation of flow of traffic.
- · Promotion of business and industry during night hours.

### Expenditure History Street Lighting



# GENERAL FUND APPROPRIATIONS ACTUAL, ESTIMATED, REQUESTED AND APPROVED

| FY 2013<br>Actual<br><u>Year</u> | FY 2014<br>Actual to<br>December 31 | FY 2014<br>Estimated<br>To June 30 | FY 2014<br>Amended Budget<br>December 31 | PUBLIC SERVICES HIGHWAY STREET LIGHTING | FY 2015<br>Departmental<br><u>Request</u> | FY 2015<br>Recommended<br>By Mayor | FY 2015<br>Adopted<br>By Council |
|----------------------------------|-------------------------------------|------------------------------------|------------------------------------------|-----------------------------------------|-------------------------------------------|------------------------------------|----------------------------------|
| \$<br>3,097,012                  | \$ 1,384,643                        | \$ 3,300,000