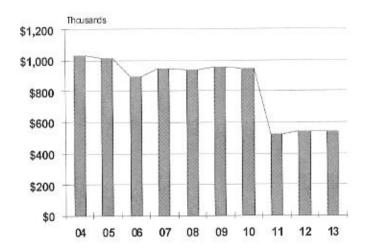

| \$ 519,659                       |

# CAPITAL IMPROVEMENTS

This budget activity center is used for the payment of principal and interest on the current portion of General Fund Debt that is outstanding as a result of outside financing of certain capital improvements.

The only item budgeted in this activity is for the payment of debt on the 2005 installment purchase agreement. These funds were used for the purchase of Police, Fire, and D.P.W. vehicles, a digital communication system, computer equipment, voting equipment and other various equipment purchases.

This activity covers long-term debt payments made from the General Fund only. All long-term debt payments from restricted resources are made from and accounted for in Debt Service Funds.

Expenditure History Capital Improvements



# GENERAL FUND APPROPRIATIONS ACTUAL, ESTIMATED, REQUESTED AND APPROVED

| FY 2013<br>Actual<br><u>Year</u> | A  | Y 2014<br>actual to<br>cember 31 | E  | FY 2014<br>stimated<br>June 30 | FY 2014<br>ended Budget<br>ecember 31 | CAPITAL IMPROVEMENTS                | Dep | Y 2015<br>partmental<br>Request | Re | FY 2015<br>commended<br>By Mayor | A  | Y 2015<br>dopted<br>Council |
|----------------------------------|----|----------------------------------|----|--------------------------------|---------------------------------------|-------------------------------------|-----|---------------------------------|----|----------------------------------|----|-----------------------------|
| \$<br>545,619                    | \$ | 20,391                           | \$ | 548,600