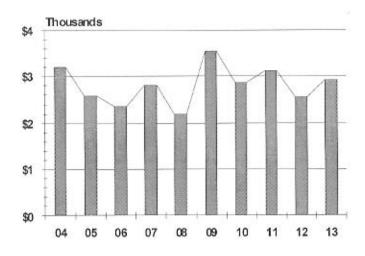

| 1,500                         | \$   | 1,500                         | \$ | 1,500                       |

### COUNCIL OF COMMISSIONS

The purpose and function of the Council of Commissions is to unite the City Commissions into a representative Council with the concept of sharing ideas, concerns, plans for improvement, and enrichment of the community. By promoting and encouraging public interest in its endeavors, the Council of Commissions intends to strengthen the purpose and function of the individual City Commissions.

The Council of Commissions shall consist of one member from each City Commission interested in participating. The representative shall be appointed annually to the Council of Commissions by each individual commission.

#### Expenditure History Council of Commissions



|    | FY 2013<br>Actual<br><u>Year</u> | FY 2014<br>Actual to<br>December 31 | FY 2014<br>Estimated<br>To June 30 | FY 2014<br>Amended Budget<br>December 31 | GENERAL GOVERNMENT COUNCIL OF COMMISSIONS | De | FY 2015<br>partmental<br>Request | FY 201<br>Recomme<br>By May | nded | Ac | / 2015<br>dopted<br><u>Council</u> |
|----|----------------------------------|-------------------------------------|------------------------------------|------------------------------------------|-------------------------------------------|----|----------------------------------|-----------------------------|------|----|------------------------------------|
| \$ | 74                               | \$ 3                                | \$ 100                             | \$ 100