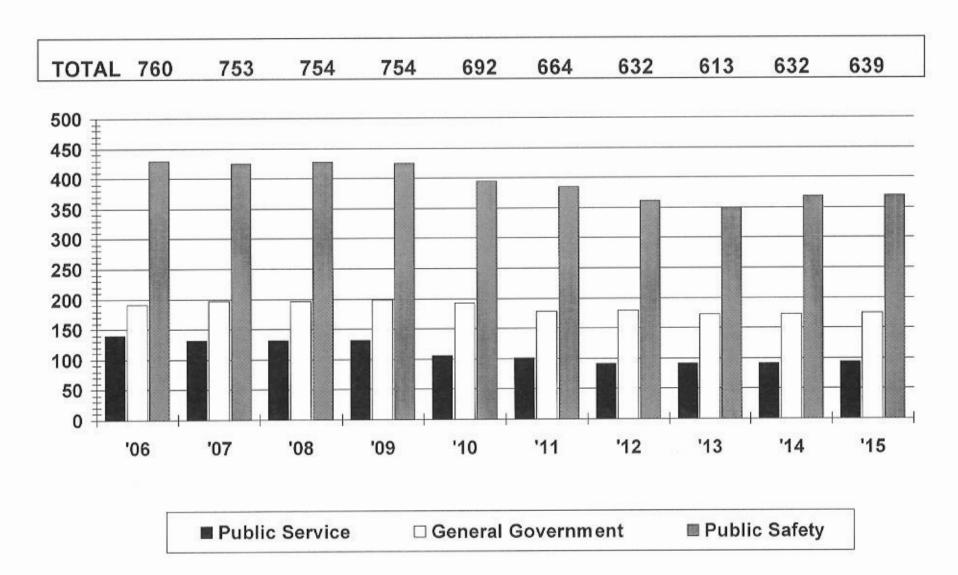

|              |
| TOTAL PUBLIC SERVICE             | \$ 13,687,480  | \$ 3,643,334  | \$ 3,220,406  | \$ 311,500   | \$ 5,163,940  | \$ 1,348,300 |
| Planning                         | \$ 519,659     | \$ 287,723    | \$ 196,416    | \$ 8,350     | \$ 27,170     | \$ -         |
| Capital Improvements             | \$ 532,500     | \$ -          | \$            | \$ <u> </u>  | \$ 532,500    | \$ -         |
| TOTAL GENERAL FUND               | \$ 100,389,380 | \$ 38,990,963 | \$ 42,900,642 | \$ 1,509,037 | \$ 15,025,738 | \$ 1,963,000 |
| PERCENTAGES                      | 100.0%         | 38.8%         | 42.7%         | 1.5%         | 15.0%         | 2.0%         |

# TOTAL GENERAL FUND FRINGE BENEFITS FISCAL YEAR 2015 \$42,900,642



# FULL TIME POSITIONS CHART FISCAL 2006 - 2015



## AUTHORIZED FULL-TIME POSITIONS FY 2011 to FY 2015

|                                    | Council<br>Adopted | Council<br>Adopted | Council<br>Adopted | Council<br>Adopted | Council<br>Adopted |
|------------------------------------|--------------------|--------------------|--------------------|--------------------|--------------------|
| GENERAL FUND:                      | Fiscal 2011        | Fiscal 2012        | Fiscal 2013        | Fiscal 2014        | Fiscal 2015        |
| Council                            | 12                 | 12                 | 10                 | 10                 | 11                 |
| District Court                     | 49                 | 46                 | 46                 | 46                 | 46                 |
| Mayor