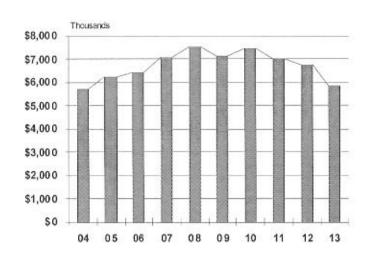

106,500 | 107,250 | 107,000   | 107,250 |
| Senior programs                   | 85,000  | 80,000  | 80,000    | 80,000  |
| Senior sports programs            | 23,000  | 23,250  | 23,000    | 23,250  |
| Trees removed                     | 250     | 275     | 260       | 275     |
| Trees trimmed                     | 2,000   | 2,000   | 2,400     | 2,500   |
| Trees planted                     | -       | 50      | 30        | 50      |
| WCC pool attendance               | 380,000 | 380,000 | 380,000   | 380,000 |
| Swim lesson registration          | 4,000   | 4,225   | 4,225     | 4,225   |
| Yearly pass registration          | 3,463   | 5,000   | 4,000     | 5,000   |
| WCC pool rental attendance        | 8,500   | 9,500   | 9,500     | 9,000   |

#### Expenditure History Recreation



|      | ACTUAL, ESTIMATED, REQUESTED AND APPROVED