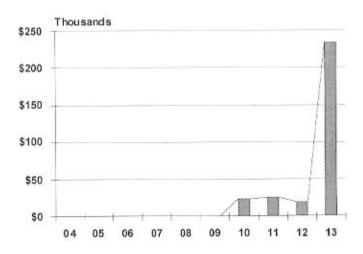

| Total Expenditures                        | Ψ  | 1,434,704                        | \$_      | 1,404,704                   | φ    | 1,404,704 |

# Capital Project Funds

Capital Project Funds are used to account for the acquisition or construction of major capital facilities that benefit the general public.

The Capital Project Fund of the City is:

37th District Court Building Renovation Fund

## 37TH DISTRICT COURT BUILDING RENOVATION FUND

This fund was established in October 2003 to account for fees collected by the 37<sup>th</sup> District Court to be used for future renovation of the 37<sup>th</sup> District Court Building.

Expenditure History

37th District Court Building Renovation



#### CAPITAL PROJECT FUNDS ACTUAL, ESTIMATED, REQUESTED AND APPROVED

|    | FY 2013<br>Actual<br><u>Year</u> |    | FY 2014<br>Actual to<br>ecember 31 | I        | FY 2014<br>Estimated<br>o June 30 | Ame      | FY 2014<br>nded Budget<br>cember 31 | 37th DISTRICT COURT BUILDING RENOVATION REVENUES:            | De        | FY 2015<br>partmental<br>Request | Re | FY 2015<br>commended<br>By Mayor | 1              | Y 2015<br>Adopted<br>y Council |
|----|----------------------------------|----|------------------------------------|----------|-----------------------------------|----------|-------------------------------------|--------------------------------------------------------------|-----------|----------------------------------|----|----------------------------------|----------------|--