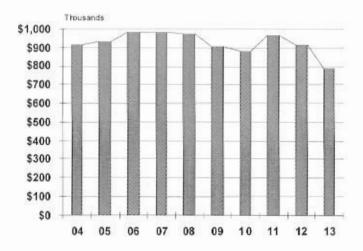

ers, and two are at large. In addition to the legislative activities, the City Council is responsible for annually approving the City of Warren's Budget and the Water and Sewer System Budget. City Council meets twice a month, on the second and fourth Tuesday of the month in the Council chambers, located in the Warren Community Center. City Council will routinely meet for Committee of the Whole, Closed Sessions or Special Meetings. These meetings are designed to study, discuss, develop strategy or take immediate action on a wide range of topics facing the City. Council Members also sit on a number of commissions that are in place to help the community at large. Most of these commissions are run by residents and report back to various City Departments.

### Expenditure History City Council



#### GENERAL FUND PERSONNEL

|                                         | F   | Preser | nt     | E   | Reque  | este | d(a)   | 2707 | econ<br>y Ma | nded<br>a)   |    | Adop<br>By C |    | il(a)  |
|-----------------------------------------|-----|--------|--------|-----|--------|------|--------|------|--------------|--------------|----|--------------|----|--------|
|                                         | No. |        | Rate   | No. | S<br>S |      | Rate   | No.  |              | Rate         | No |              | E  | Rate   |
| COUNCIL                                 |     |        |        |     |        |      |        |      |              |              |    |              |    |        |
| Council Member                          | 7   | \$     | 27,554 | 7   |        | \$   |