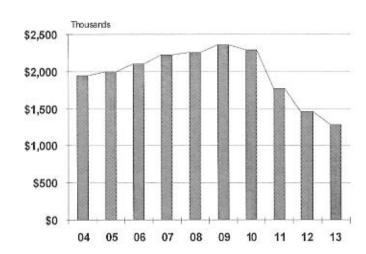

| 5,200                    | 5,001                       | 5,100                    |
| Bids - Council items recommended                  | 125                      | 150                      | 141                         | 160                      |
| Informal Bid Correspondence                       | 295                      | 320                      | 364                         | 350                      |
| Use of Co-operative Bids                          | 16                       | 15                       | 15                          | 16                       |
| Requests for Proposals                            | 14                       | 12                       | 21                          | 15                       |

### Expenditure History Controller



|                       |          |        |         |     |       |         | Reco | omme    | nded       | Adopted |      |         |
|-----------------------|----------|--------|---------|-----|-------|---------|------|---------|------------|---------|------|---------|
|                       | E        | resent |         | Red | quest | ed(a)   | By M | layor(a | <u>a</u> ) | By      | Coun | cil(a)  |
| CONTROLLER            | No.      | 1      | Rate    | No. |       | Rate    | No.  |         | Rate       | No.     |      | Rate    |
| Controller            | 1        | \$     | 109,289 | 1   | \$    | 110,655 | 1    | \$      | 110,655    | 1       | \$   | 110,655 |
| Assistant Controller  | 1        |        | 89,533  | 1   |       | 90,652  | 1    |         | 90,652     | 1