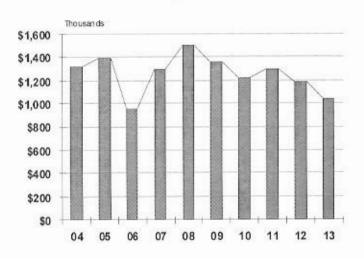

th certificates issued              | 1,806                    | 2,500                    | 2,500                       | 2,500                    |
| Birth certificates issued              | 1,183                    | 2,500                    | 2,300                       | 2,300                    |
| Lawsuits issued                        | 35                       | 100                      | 100                         | 100                      |
| Contracts signed, catalogued and filed | 83                       | 100                      | 150                         | 150                      |
| Internet requests processed            | 4,232                    | 5,500                    | 7,050                       | 7,050                    |

# Expenditure History City Clerk



|                                       | 1   | Present   | Requ          | ested(a)  | Recomm<br>By Mayo |           | Adopted<br>By Council(a) |           |  |
|---------------------------------------|-----|-----------|---------------|-----------|-------------------|-----------|--------------------------|-----------|--|
| CLERK                                 | No. | Rate      | No.           | Rate      | No.               | Rate      | No.                      | Rate      |  |
| City Clerk                            | 1   | \$ 81,511 | 1             | \$ 81,511 | 1                 | \$ 81,511 | 1                        | \$ 81,511 |  |
| Deputy City Clerk                     | 1   | 80,107    | 1             | 81,108    | 1                 | 81,108    | 1                        | 81,