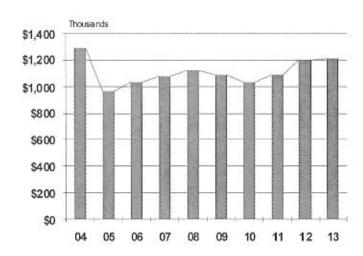

| 1                        | 1                        | 1                           | 1                        |
| Fire alarm system inspections               | 1                        | 1                        | 1                           | 1                        |
| Fire extinguisher inspections               | 1                        | 1                        | 1                           | 1                        |
| Apartment maintenance work orders           | 955                      | 1,200                    | 1,200                       | 1,200                    |
| Furnace replacement                         | 53                       | 60                       | 60                          | 65                       |

#### Expenditure History Coach Manor



|    | FY 2013<br>Actual<br><u>Year</u>                                    |    | FY 2014<br>Actual to<br>ecember 31                                  | F          | FY 2014<br>Estimated<br>o June 30                                   |     | FY 2014<br>nended Budget<br>December 31                   | SENIOR CITIZENS' HOUSING COACH MANOR                                                                                                   | De       | FY 2015<br>epartmental<br><u>Request</u>                            | Re | FY 2015<br>commended<br>By Mayor                          | F        | Y 2015<br>Adopted<br>Council                                        |
|----|---------------------------------------------------------------------|----|----------------------------------------------------