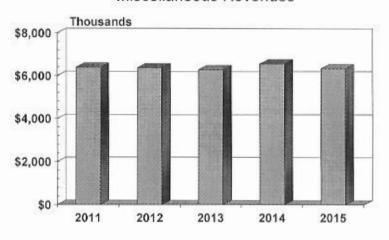

ncrease is a result of an anticipated increase in the number of violations payable to the 37th District Court.

# Investment Income

Investment income provides a minimal contribution to revenues. These revenues are budgeted cautiously due to the fact that they are largely a direct function of interest rates.

#### Investment Income



In the Fiscal 2015 Budget, Investment Income revenues represent .1% of total revenue sources, and are expected to remain at the same level as the Fiscal 2014 Budget.

## Miscellaneous Revenues

The revenue source of Miscellaneous Revenue includes revenues that cannot be easily classified in other revenue areas. Included in this revenue area are Rental Income and Administrative Costs from different sources, and Sale of Equipment.

#### Miscellaneous Revenues



In the Fiscal 2015 Budget, Miscellaneous Revenues represent 6.3% of total revenue sources, and slightly decreased by \$219,600 or 3.4% less than the Fiscal 2014 Budget. This decrease is a result of a decrease in fees charged to other funds.

# Use of Fund Balance

A use of Fund Balance exists when there is an inequality in the relationship between revenues and expenditures in a given fund. If expenditures exceed revenues, a Use of Fund Balance is needed to balance the budget.

## Use of Fund Balance



In the Fiscal 2015 Budget, Use of Fund Balance represents 0.4% of total revenue sources.

# FISCAL 2015 GENERAL FUND REVENUES



## GENERAL FUND REVENUES

| Fiscal 2014 Amended Budget |    |            |  |                           |          | Fiscal 2015 Council Adopted Budget |