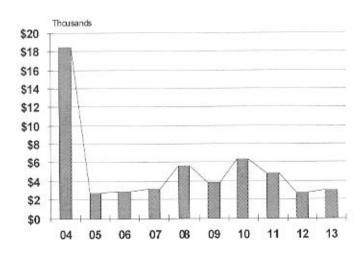

| _  | \$                         |        |

### VILLAGE HISTORICAL COMMISSION

On December 28, 1976, the City Council created the Village Historic District Commission, composed of seven members, appointed by the Mayor, for a three-year term.

The purpose of the Warren Village Historic District Commission is to enrich the present and future by preserving the past. It does this through efforts to beautify the neighborhood; to encourage historic preservation and property maintenance; educate citizens on Warren's unique cultural heritage; and apply rules and regulations to protect the district from alteration and development that might compromise its aesthetic integrity or diminish its unique historic value.

Expenditure History Village Historical Commission



|    | FY 2013     | FY 2014     | FY 2014    | FY 2014        |                                        | FY 2015      | FY 2015     | FY 2015    |
|----|-------------|-------------|------------|----------------|----------------------------------------|--------------|-------------|------------|
|    | Actual      | Actual to   | Estimated  | Amended Budget | GENERAL GOVERNMENT                     | Departmental | Recommended | Adopted    |
|    | <u>Year</u> | December 31 | To June 30 | December 31    | VILLAGE HISTORICAL COMMISSION          | Request      | By Mayor    | By Council |
| \$ | *           | \$ -        | \$ 100     | \$ 100         | Office Supplies                        | \$ 250       | \$ 250      | \$ 250     |
|    |             |             |            |