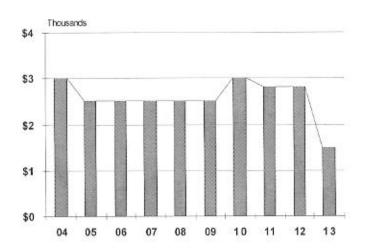

City Commission for Senior Health Care Services was created by City Ordinance effective December 28, 1987.

The purpose of the Commission is to identify health care needs of Warren seniors and to provide information of health care services available in the City.

The Commission consists of twelve (12) members, appointed by the Mayor and confirmed by Council, serving staggered terms of three years each.

Membership of the Commission will consist of five senior citizens, four health care professionals, a representative of Henry Ford Macomb Hospital – Warren campus, a representative of St. John Macomb Hospital and a representative of the Mayor's Office.

The Commission's officers shall be Chairman, Vice-Chairman, Secretary and Treasurer.

#### Expenditure History Senior Health Care Services



| FY 2013<br>Actual<br><u>Year</u> | Α  | Y 2014<br>ctual to<br>ember 31 | E  | Y 2014<br>stimated<br>June 30 | Amen  | Y 2014<br>ded Budget<br>ember 31 | GENERAL GOVERNMENT CITY COMMISSION ON SENIOR HEALTH CARE SERVICES  | Dep | Y 2015<br>artmental<br>equest | Reco | Y 2015<br>ommended<br>y Mayor | Ad | 7 2015<br>dopted<br>Council |
|----------------------------------|----|--------------------------------|----|-------------------------------|-------|----------------------------------|--------------------------------------------------------------------|-----|-------------------------------|------|-------------------------------|----|-----------------------------|
| \$<br>1,500                      | \$ | 1,175                          | \$ | 1,500                         | 00000 | 1,500