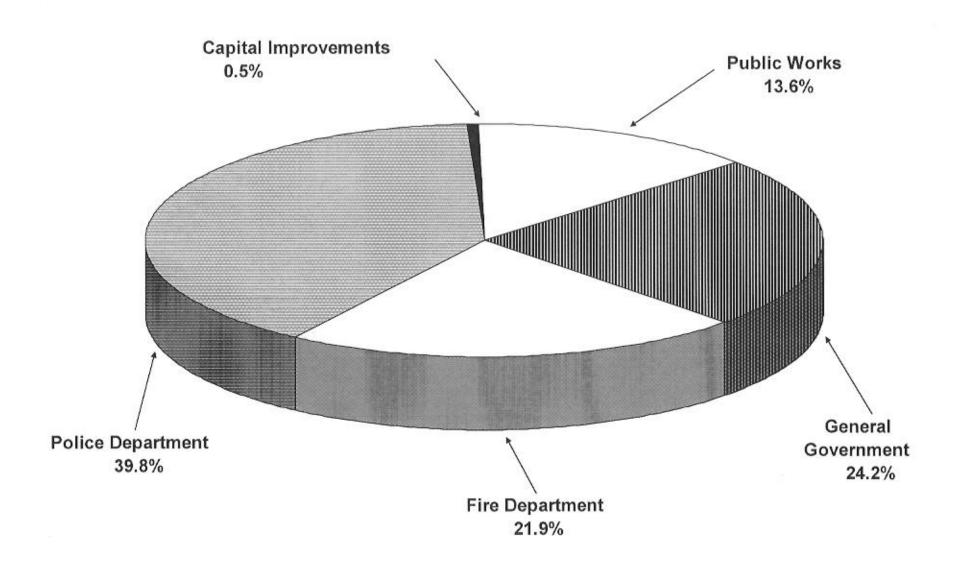

|  |  |
| 0.1%                       |    | 80,000     |  | Interest on Investments   |          | 80,000                             | 0.1%       |  |  |  |
| 3.5%                       |    | 3,470,000  |  | Charges for Services      |          | 3,551,000                          | 3.5%       |  |  |  |
| 6.6%                       |    | 6,553,550  |  | Miscellaneous             |          | 6,333,950                          | 6.3%       |  |  |  |
| 0.0%                       | _  |            |  | Fund Balance Appropriated | _        | 409,476                            | 0.4%       |  |  |  |
| 100.0%                     | \$ | 99,897,508 |  | Total Revenues            | <u>s</u> | 100,389,380                        | 100.0%     |  |  |  |

# FISCAL 2015 GENERAL FUND EXPENDITURES



## GENERAL FUND APPROPRIATIONS

| Fiscal 20<br>Amended |               | Fiscal 20<br>Council Adopte |                |            |
|----------------------|---------------|-----------------------------|----------------|------------|
| Percentage           | Amount        | Description                 | Amount         | Percentage |
| 17.3%                | \$ 16,838,445 | General Government          | \$ 16,840,106  | 16.9%      |
| 7.1%                 | 6,885,069     | District Court              | 6,802,039      | 6.8%       |
| 22.5%                | 21,886,556    | Fire Department             | 22,008,120     | 21.9%      |
| 39.8%                | 38,678,999    | Police Department           | 39,999,476     | 39.8%      |
| 8.8%                 | 8,516,466     | Public Service