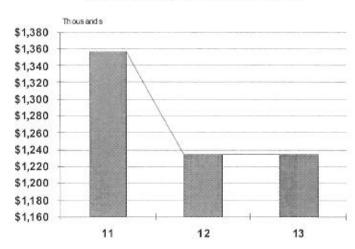

| 20                       | 20                          | 20                       |
| Compliance with labor employmt, laws | 200 hrs.                 | 200 hrs.                 | 200 hrs.                    | 200 hrs.                 |
| State and Federal court for claims   | n/a                      | n/a                      | n/a                         | 350 hrs.                 |
| Administration of claims/meetings    | n/a                      | n/a                      | n/a                         | 150hrs.                  |
| Procurement of insurances            | n/a                      | n/a                      | n/a                         | 150 hrs.                 |

### Expenditure History Human Resources

(Department established in Fiscal 2011 Budget)



#### GENERAL FUND HUMAN RESOURCES

|                                   | F   | Requested(a) |     |     |    | Recommended<br>By Mayor(a) |     |        | Adopted<br>By Council(a) |     |     |        |
|-----------------------------------|-----|--------------|-----|-----|----|----------------------------|-----|--------|--------------------------|-----|-----|--------|
| HUMAN RESOURCES                   | No. | Rate         | No. |     |    | Rate                       | No. | 17     | Rate                     | No. |     | Rate   |
| Human Resource Director           | 1   | \$<br>96,338 | 1   |     | \$ | 97,542                     | 1   |        | \$ 97,542                | 1   | \$  | 97,542 |
| Labor Relations Manager           | 1   | 87,500       | 1   |     |    | 88,594