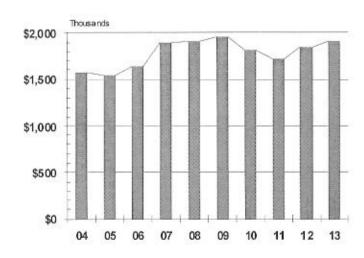

The total General Fund recommended budget is \$100,078,074 which represents an increase of \$2,947,667 or 3.0% from the previous year's amended budget. The largest portion

of the budget is for salaries and benefits that amount to 82% of the total overall budget. The increase from prior year is primarily attributable to increased expenses for public safety pension and retiree health.