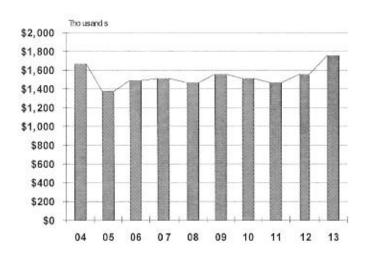

n board postings      | 1,504          | 1,505          | 1,505          | 1,505          |
| 24/7 Snow alerts                       | 6              | 4              | 4              | 8              |
| Other City meetings                    | 54             | 54             | 54             | 54             |
| Community events web site postings     | 1,825          | 2,500          | 2,500          | 2,500          |
| Police, Court & Judicial programming   | 18             | 17             | 18             | 24             |
| Public Service Announcements           | 52             | 54             | 60             | 60             |
| Films, Commercials, TV Show<br>Tapings | 5              | 2              | 5              | 6              |

#### Expenditure History Communications



|           | FY 2013<br>Actual<br><u>Year</u>        |          | FY 2014<br>Actual to<br>ecember 31     | ı  | FY 2014<br>Estimated<br>o June 30       |    | FY 2014<br>ended Budget<br>ecember 31 | COMMUNICATIONS SPECIAL REVENUE FUND REVENUES:                                                         | De       | FY 2015<br>epartmental<br><u>Request</u>           | Re       | FY 2015<br>commended<br>By Mayor                   | FY 2015<br>Adopted<br>By Council                      | 1           |
|-----------|-----------------------------------------|----------|----------------------------------------|----|-----------------------------------------|----|---------------------------------------|-------------------------------------------------------------------------------------------------