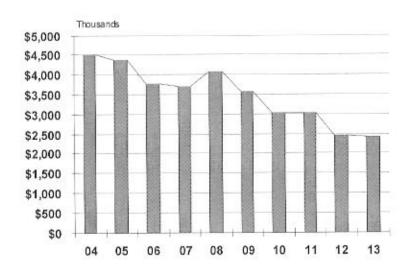

Constitution, for street and highway purposes, which are described in detail by the Michigan Department of Transportation.

This fund is used to receive all Local Street Funds paid to Warren by the State, as well as to account for the construction, maintenance, and other authorized operations pertaining to all streets classified as local streets within the City of Warren.

This fund has been established to make it possible to show that all legal provisions of Act 51 of the Public Acts of 1951, as amended, have been complied with and to determine, fairly and with full disclosure, the financial position and results of operations as set forth in the Michigan Department of Transportation's instructions for preparing the annual street financial report.

#### Expenditure History Local Streets



| FY 2013<br>Actual<br><u>Year</u>             |       | FY 2014<br>Actual to<br>ecember 31            | 1     | FY 2014<br>Estimated<br>o June 30                              |    | FY 2014<br>nended Budget<br>December 31          | SUMMARY<br>MICHIGAN TRANSPORTATION<br>OPERATING FUNDS - LOCAL STREETS                                                                                                            | De        | FY 2015<br>epartmental<br><u>Request</u>                       | Re | FY 2015<br>commended<br>By Mayor                               | 1    | Y 2015<br>Adopted<br>y Council                                 |
|----------------------------------------------|-------|-----------------------------------------------|-------|------------------------------------------------------