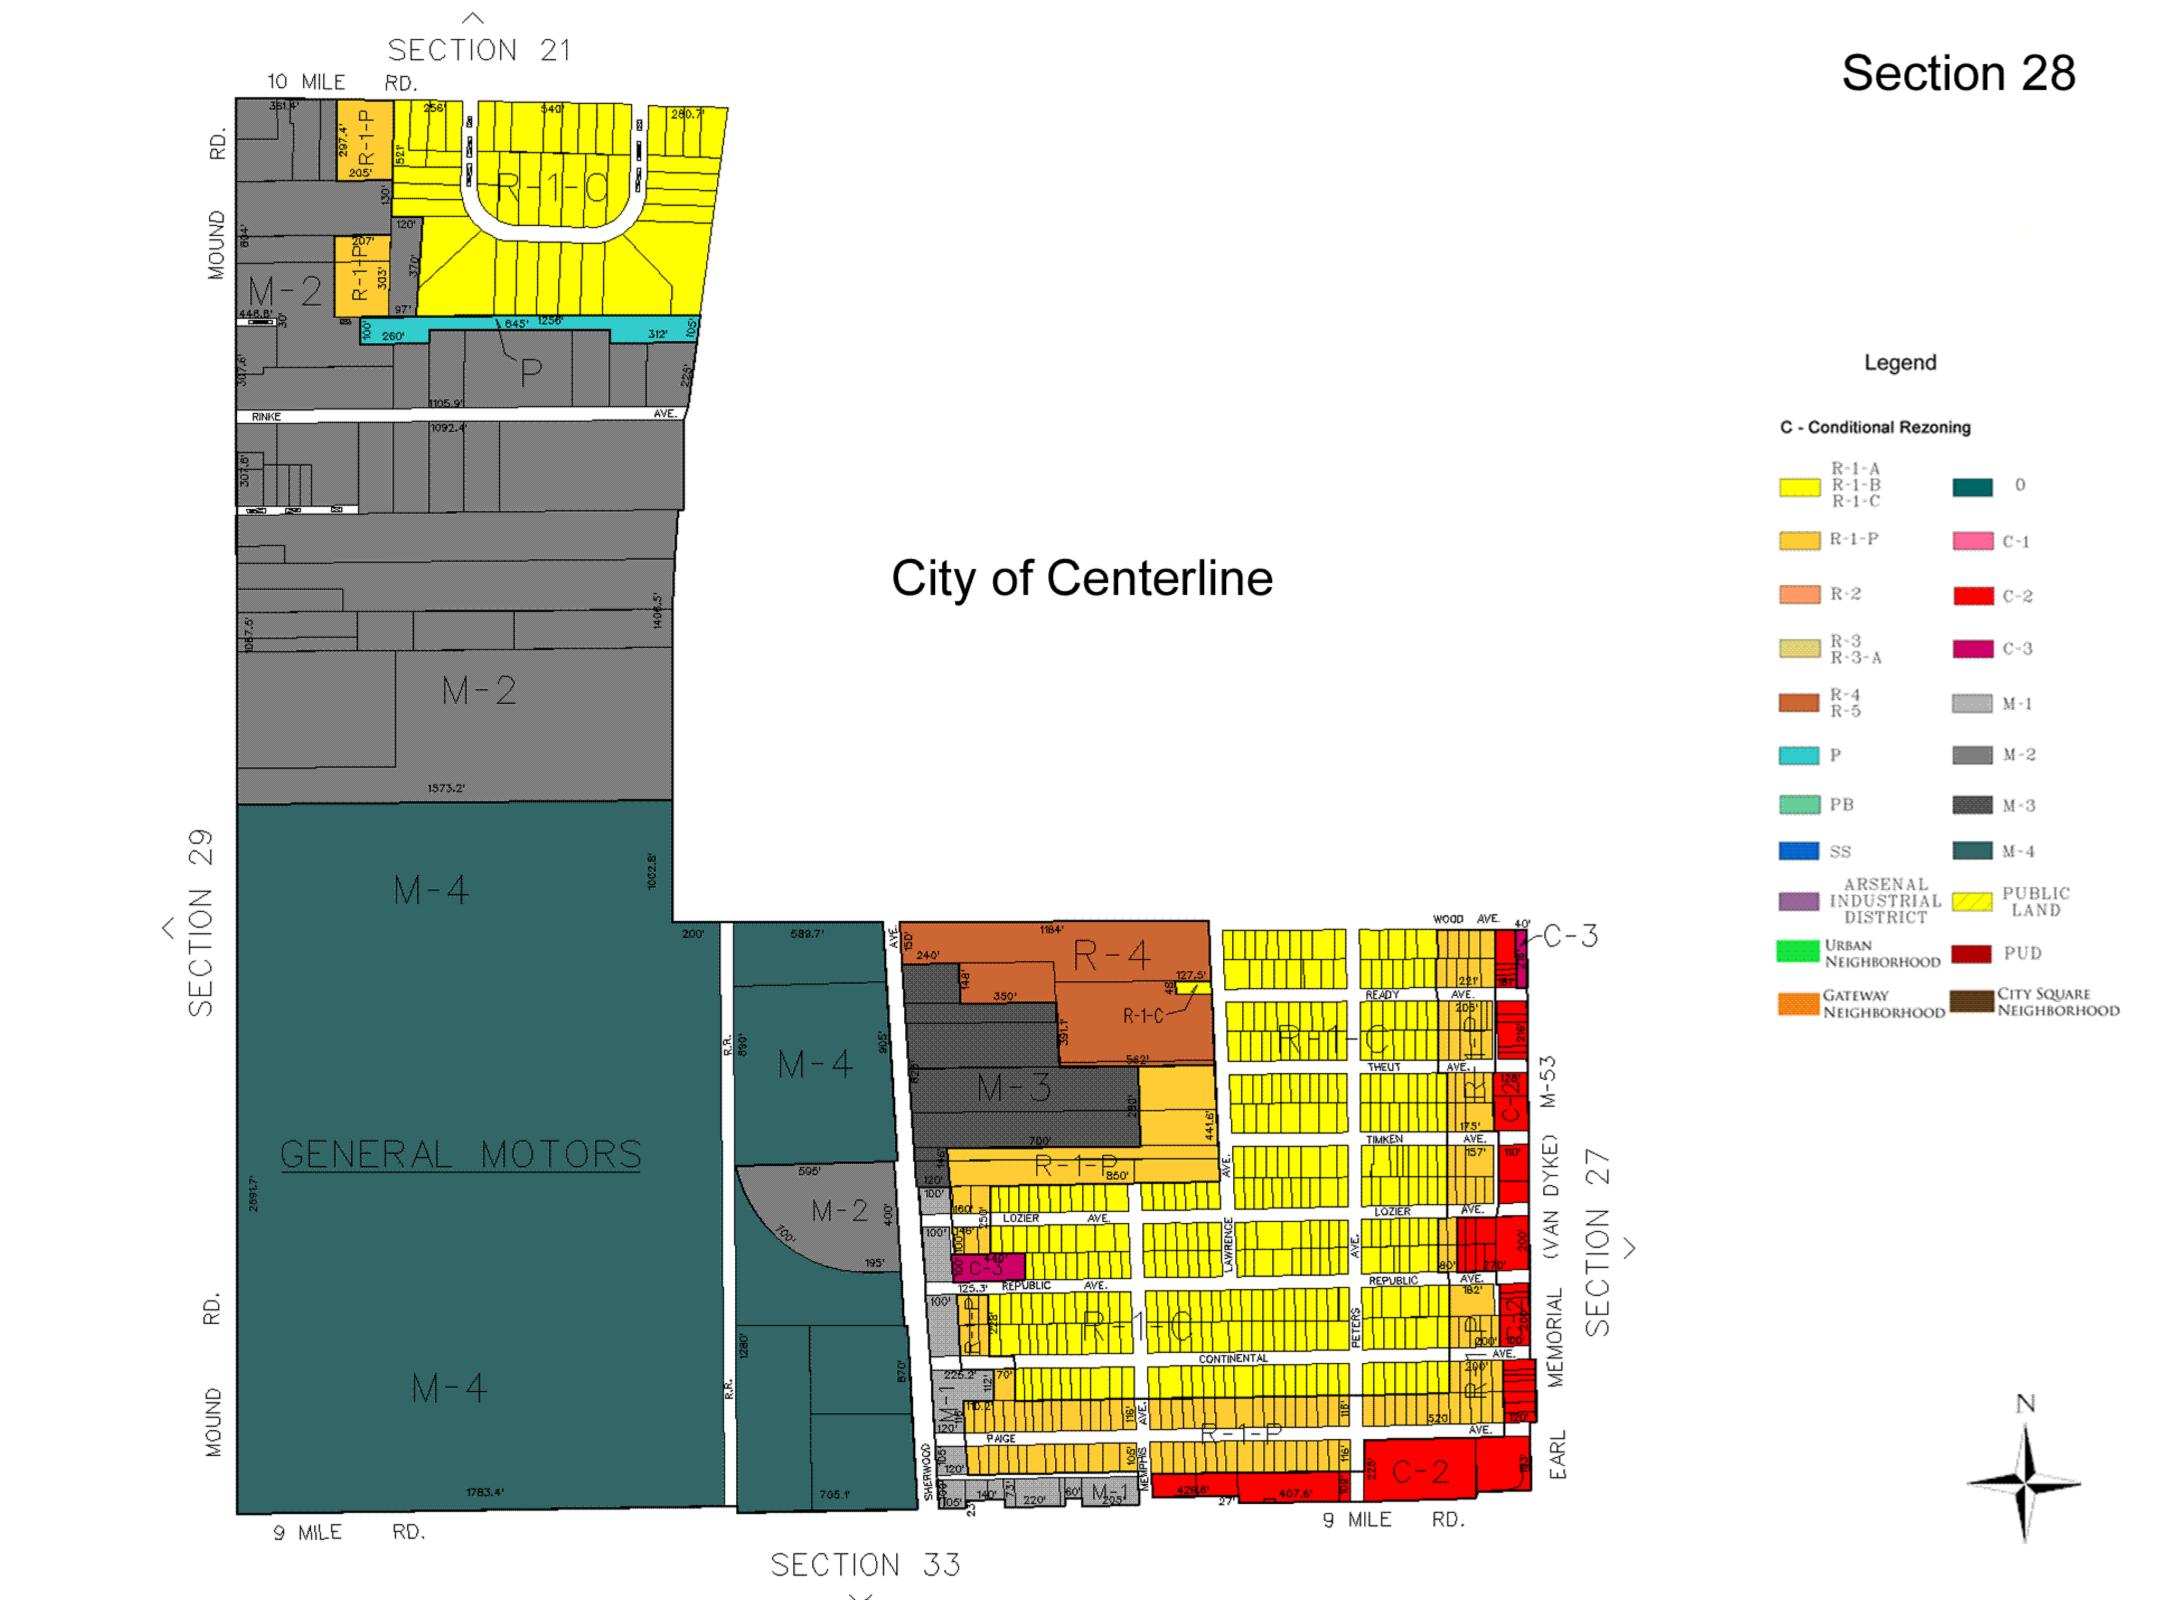

#### Section 21

#### **LEGEND**

| R-1-A | One-Family Residential - 90' lots District                         |
|-------|--------------------------------------------------------------------|
| R-1-B | One-Family Residential - 70' lots District                         |
| R-1-C | One-Family Residential - 60' lots District                         |
| R-1-P | One-Family Residential and Parking District                        |
| R-2   | Two-Family Residential District                                    |
| R-3   | Multiple-Family Dwelling District                                  |
| R-3-A | Senior Citizen Congregate Living District                          |
| R-4   | Mobile Home District                                               |
| R-5   | High-Rise Apartment District                                       |
| P     | Parking District                                                   |
| PB    | Professional Business District                                     |
| SS    | Special Services District                                          |
| 0     | Office District                                                    |
| C-1   | Local Business District                                            |
| C-2   | General Business District                                          |
| C-3   | Wholesale and Intensive Business District                          |
| M-1   | Light Industrial District                                          |
| M-2   | Medium Light Industrial District                                   |
| M-3   | Medium Heavy Industrial District                                   |
| M-4   | Heavy Industrial District                                          |
| PUD   | Planned Unit Development                                           |
| С     | Conditional Rezoning                                               |
|       |                                                                    |
|       | Arsenal Industrial DistrictSpecifically Designated                 |
|       | Flood Hazard DistrictSpecifically Designated Flood District        |
|       | Village Historic DistrictSpecifically Designated Historic District |
|       | Urban NeighborhoodSpecifically Designated                          |

Gateway Neighborhood......Specifically Designated City Square Neighborhood......Specifically Designated

#### C - Conditional Rezoning