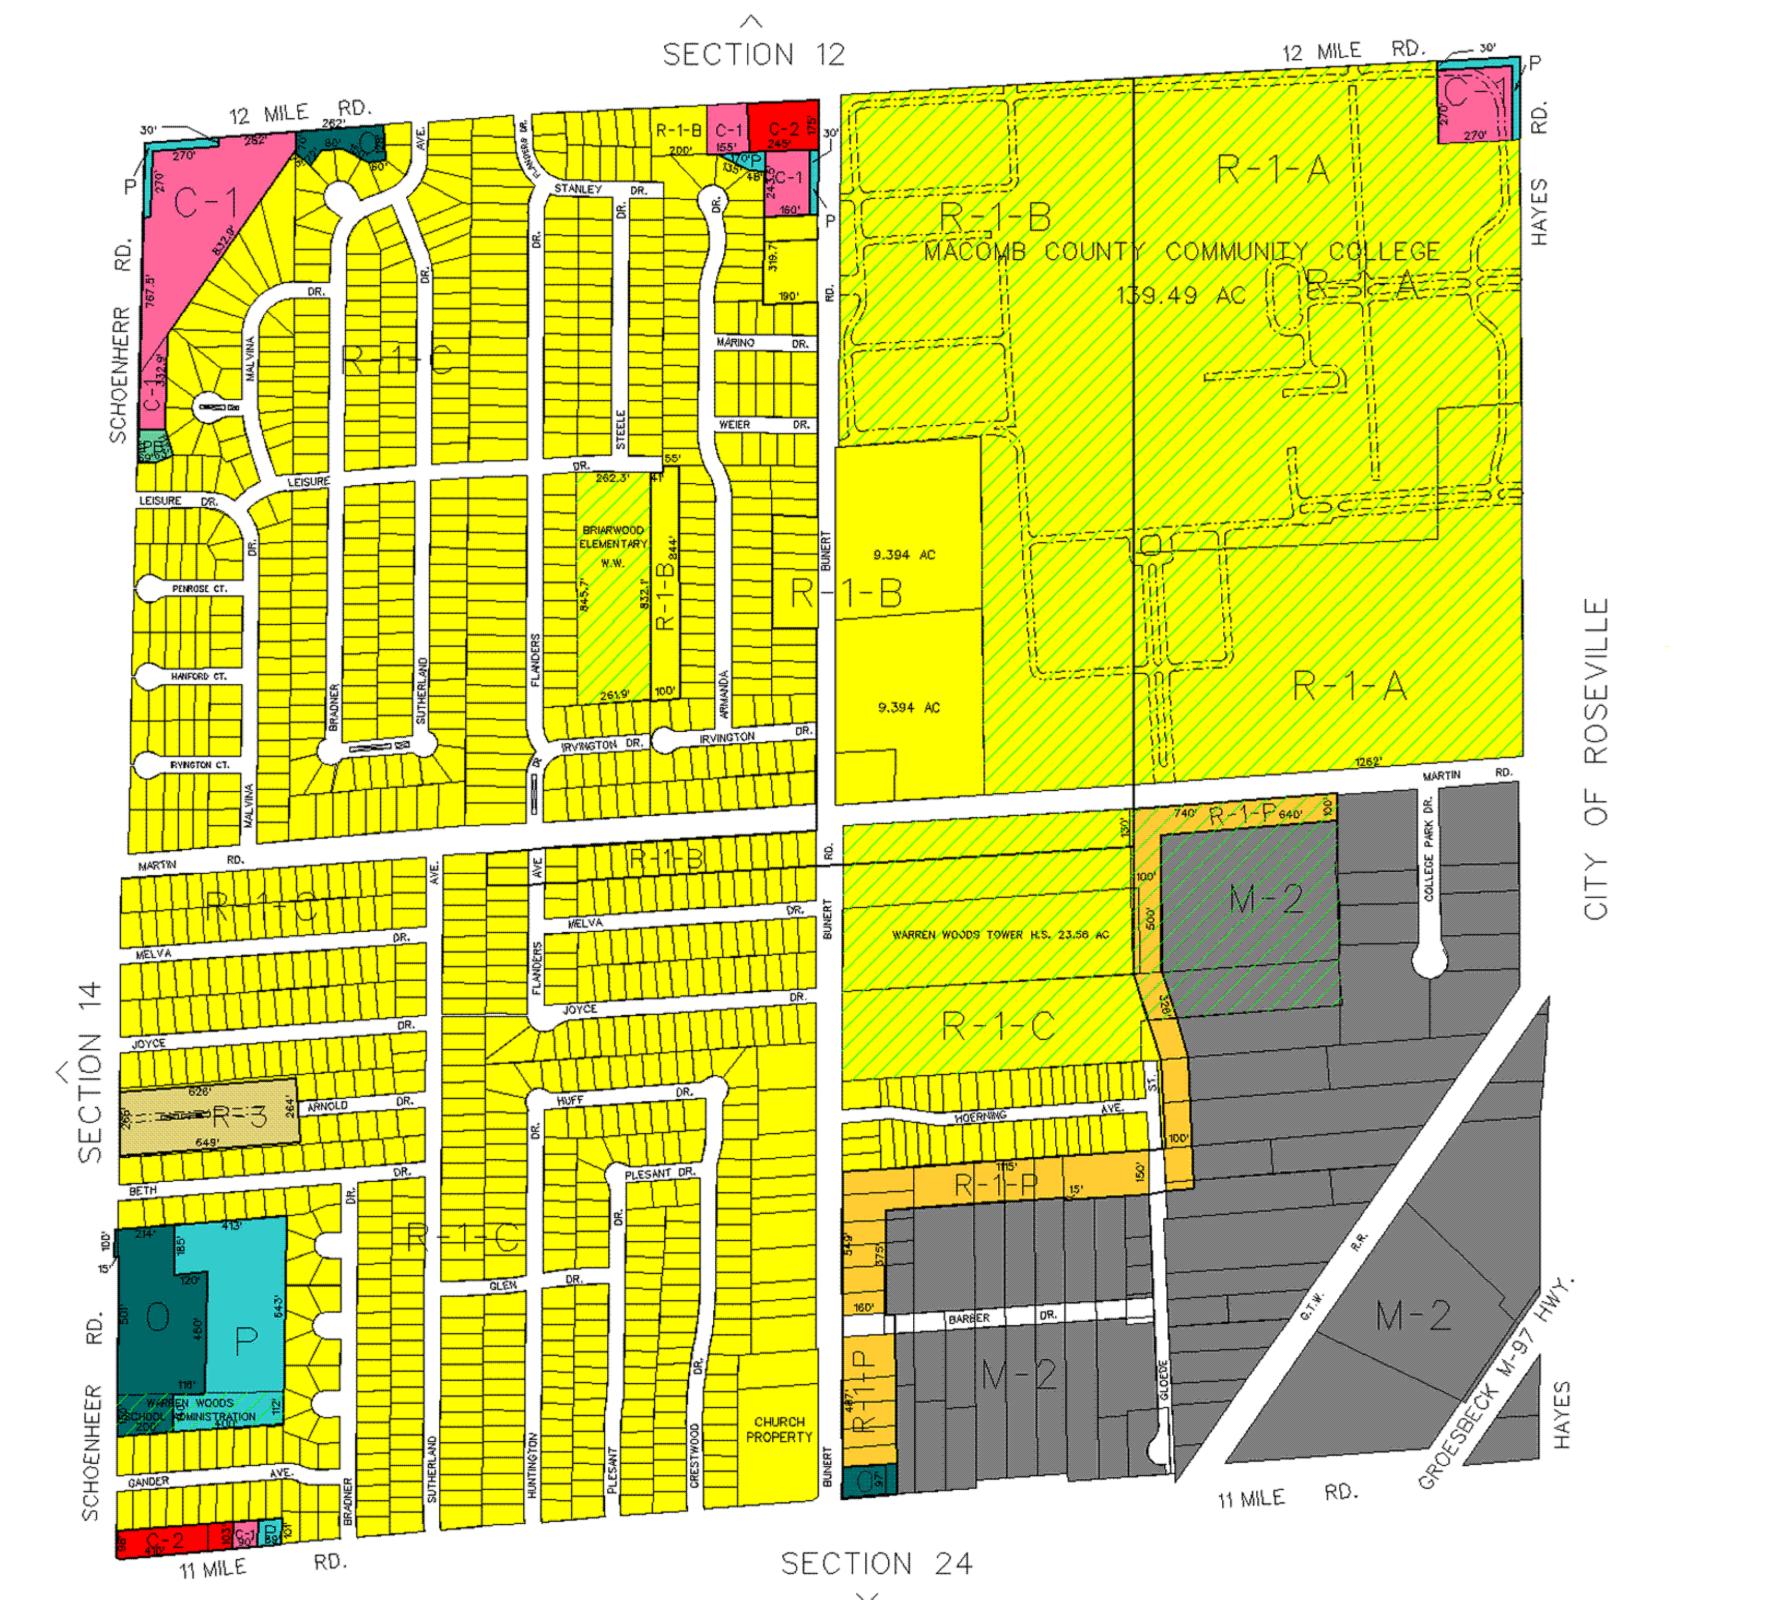

|
| PUD   | Planned Unit Development                                           |
| С     | Conditional Rezoning                                               |
|       |                                                                    |
|       | Arsenal Industrial DistrictSpecifically Designated                 |
|       | Flood Hazard DistrictSpecifically Designated Flood District        |
|       | Village Historic DistrictSpecifically Designated Historic District |
|       | Urban NeighborhoodSpecifically Designated                          |

Gateway Neighborhood......Specifically Designated City Square Neighborhood......Specifically Designated

#### Legend

#### C - Conditional Rezoning























#### Legend





























































### SECTION 16



#### Section 21

#### Legend





#### I-696 EXPRESSWAY 11 MILE RD. RD. 11 MILE AVE. 8 HOOVER CHURCH PROPERTY LORRAINE STILWELL MANOR R-1-P-~ R-1-P CARRIER AVE. C-1LOIS CT. R-1-0 DARLA CT. LILLIAN LOGINAW C SECTION AVE. CITY C-2 AVE. JONAS WILSON AVE. ENGLEMAN AVE. MAY V. PECK ELEMENTARY C.L.S. CHURCH PROPERTY 80 LORRAINE WARREN BLVD. 1094.7 R-3 415' CHURCH PROPERTY CHURCH PROPERTY 10 MILE RD. 10 MILE RD. SECTION 27

CENTERLINE

9

#### Section 22

#### Legend























City of Centerline

























# CITY OF EASTPOINTE

9 MILE RD.



SECTION 25

HOBART

9 MILE