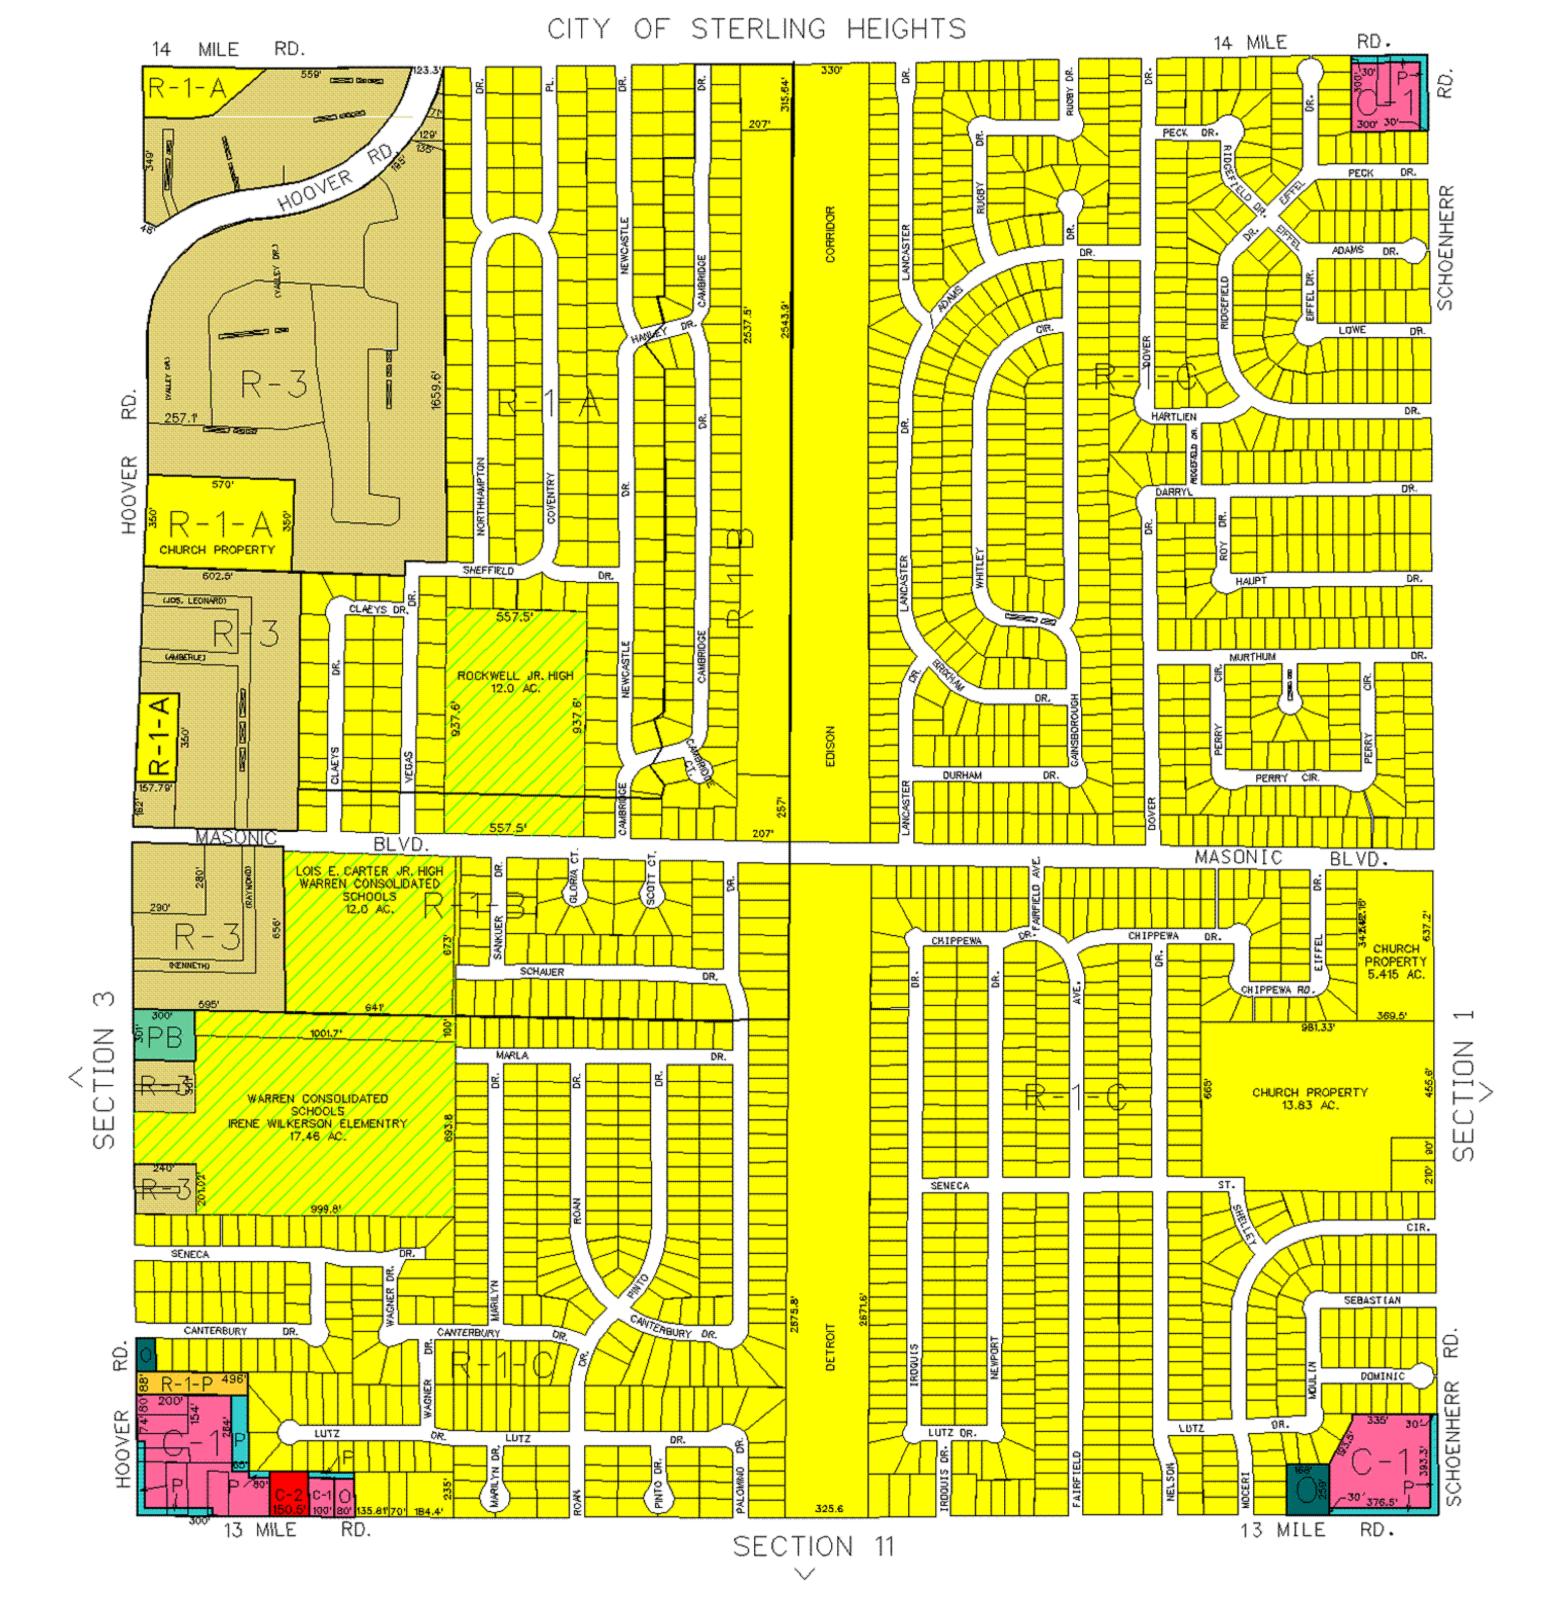

#### **LEGEND**

| R-1-A | One-Family Residential - 90' lots District                         |
|-------|--------------------------------------------------------------------|
| R-1-B | One-Family Residential - 70' lots District                         |
| R-1-C | One-Family Residential - 60' lots District                         |
| R-1-P | One-Family Residential and Parking District                        |
| R-2   | Two-Family Residential District                                    |
| R-3   | Multiple-Family Dwelling District                                  |
| R-3-A | Senior Citizen Congregate Living District                          |
| R-4   | Mobile Home District                                               |
| R-5   | High-Rise Apartment District                                       |
| P     | Parking District                                                   |
| PB    | Professional Business District                                     |
| SS    | Special Services District                                          |
| 0     | Office District                                                    |
| C-1   | Local Business District                                            |
| C-2   | General Business District                                          |
| C-3   | Wholesale and Intensive Business District                          |
| M-1   | Light Industrial District                                          |
| M-2   | Medium Light Industrial District                                   |
| M-3   | Medium Heavy Industrial District                                   |
| M-4   | Heavy Industrial District                                          |
| PUD   | Planned Unit Development                                           |
| С     | Conditional Rezoning                                               |
|       |                                                                    |
|       | Arsenal Industrial DistrictSpecifically Designated                 |
|       | Flood Hazard DistrictSpecifically Designated Flood District        |
|       | Village Historic DistrictSpecifically Designated Historic District |
|       | Urban NeighborhoodSpecifically Designated                          |

Gateway Neighborhood......Specifically Designated City Square Neighborhood......Specifically Designated

#### C - Conditional Rezoning