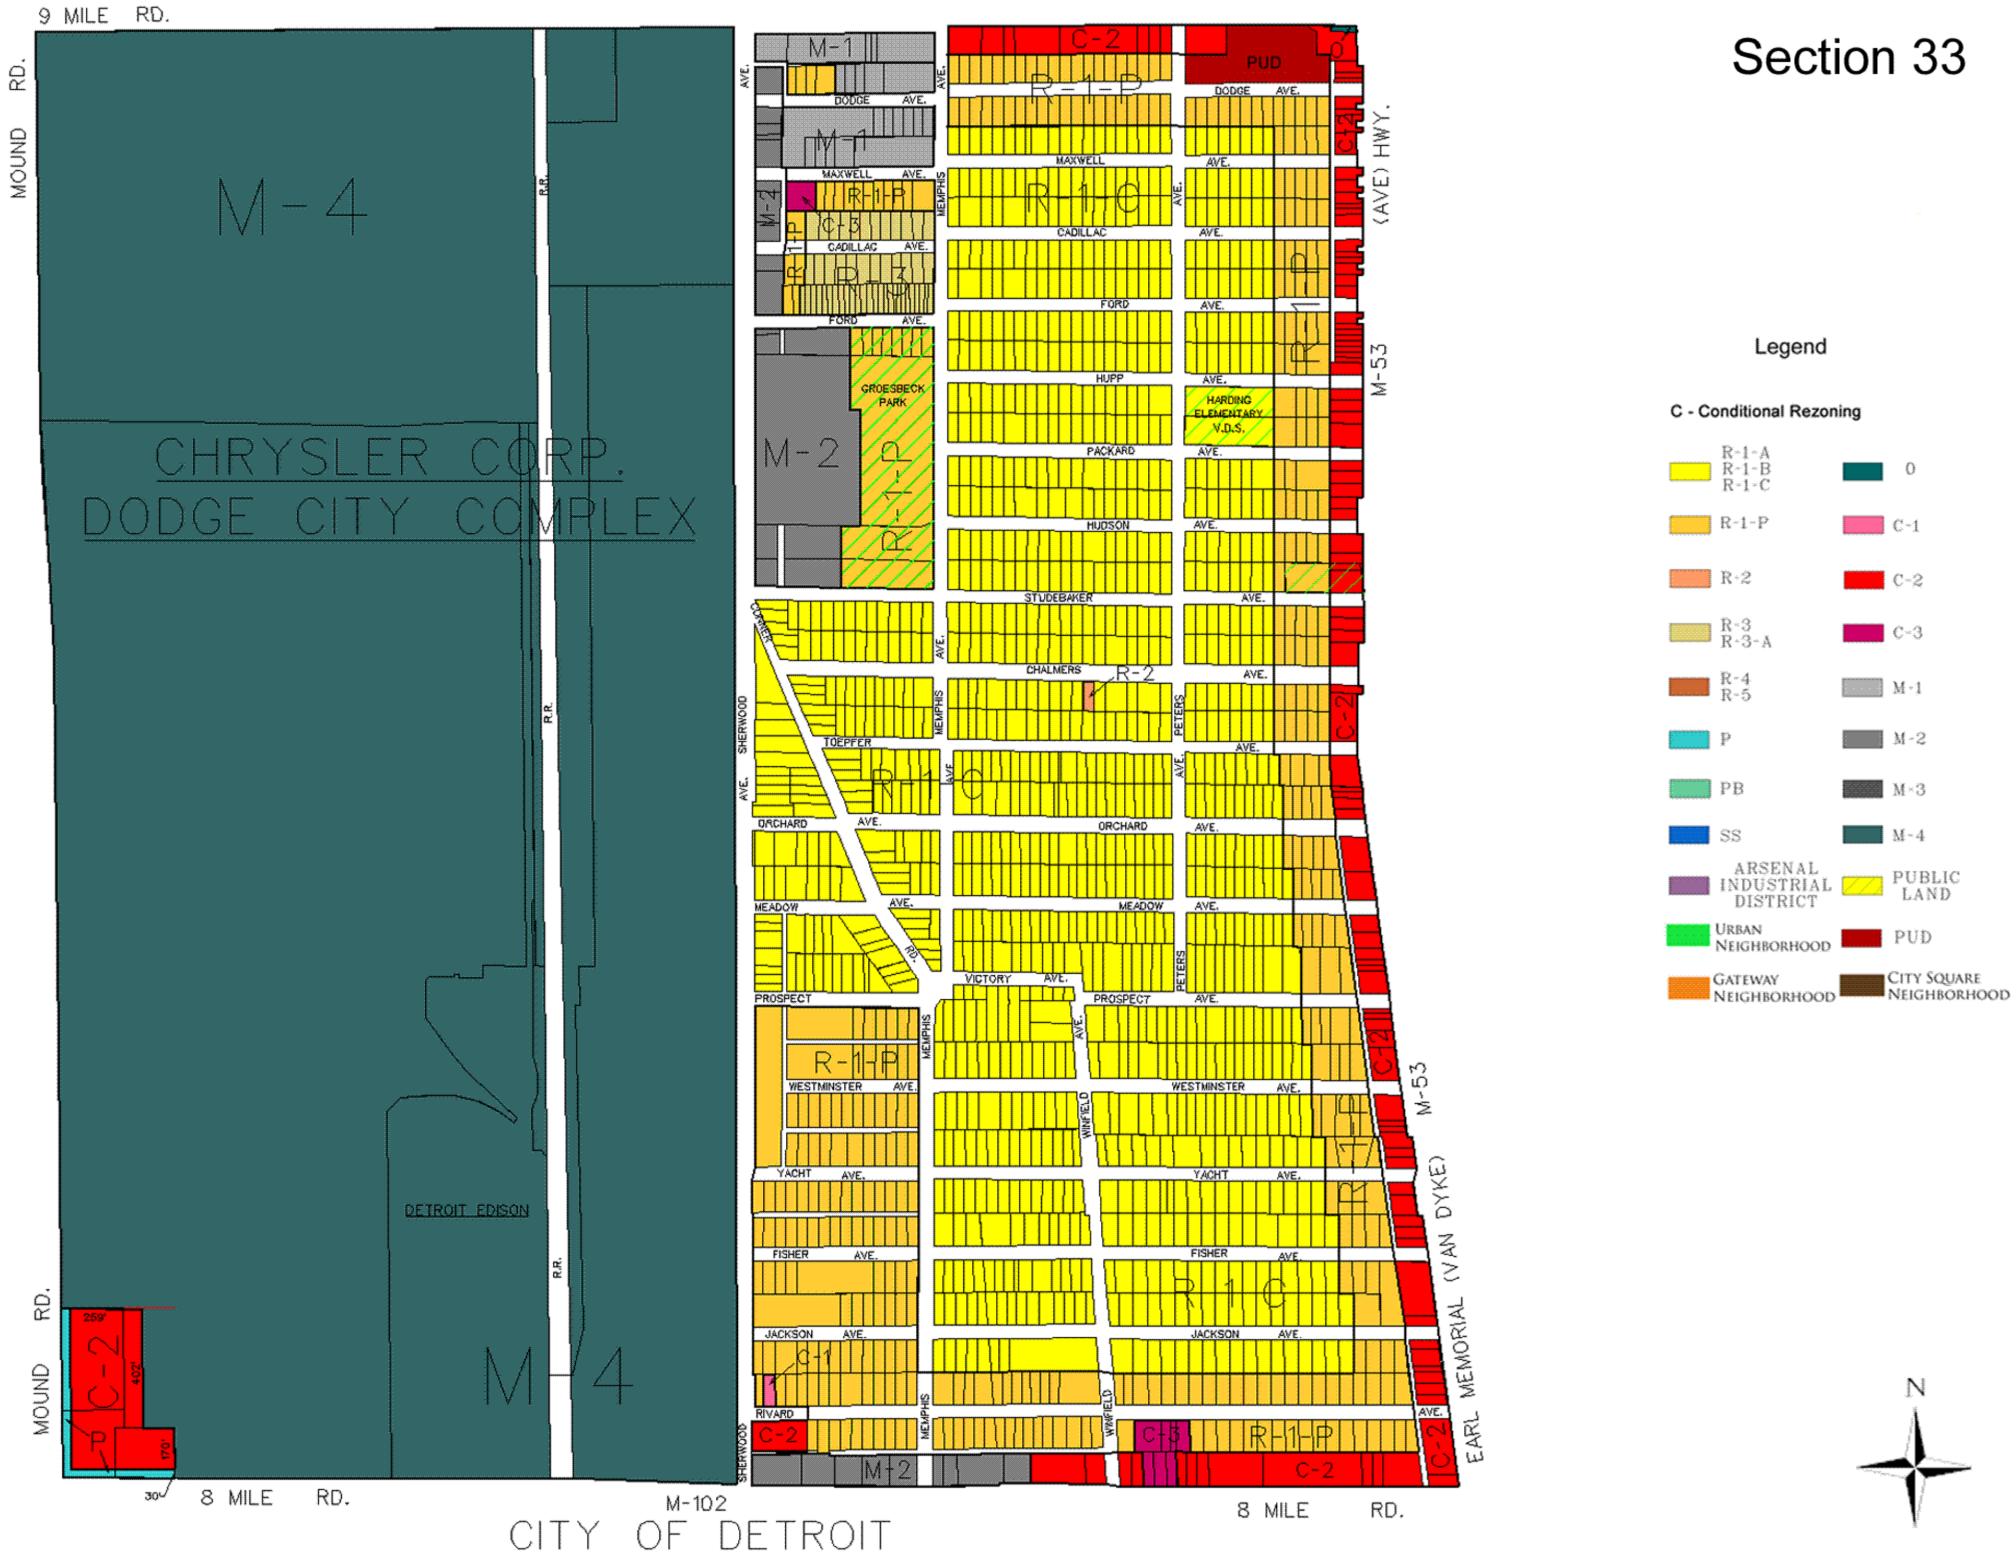

|

Gateway Neighborhood......Specifically Designated City Square Neighborhood......Specifically Designated

#### Legend

#### C - Conditional Rezoning























#### Legend





























































### SECTION 16



#### Section 21

#### Legend





#### I-696 EXPRESSWAY 11 MILE RD. RD. 11 MILE AVE. 8 HOOVER CHURCH PROPERTY LORRAINE STILWELL MANOR R-1-P-~ R-1-P CARRIER AVE. C-1LOIS CT. R-1-0 DARLA CT. LILLIAN LOGINAW C SECTION AVE. CITY C-2 AVE. JONAS WILSON AVE. ENGLEMAN AVE. MAY V. PECK ELEMENTARY C.L.S. CHURCH PROPERTY 80 LORRAINE WARREN BLVD. 1094.7 R-3 415' CHURCH PROPERTY CHURCH PROPERTY 10 MILE RD. 10 MILE RD. SECTION 27

CENTERLINE

9

#### Section 22

#### Legend























City of Centerline

























# CITY OF EASTPOINTE

9 MILE RD.



SECTION 25

HOBART

9 MILE