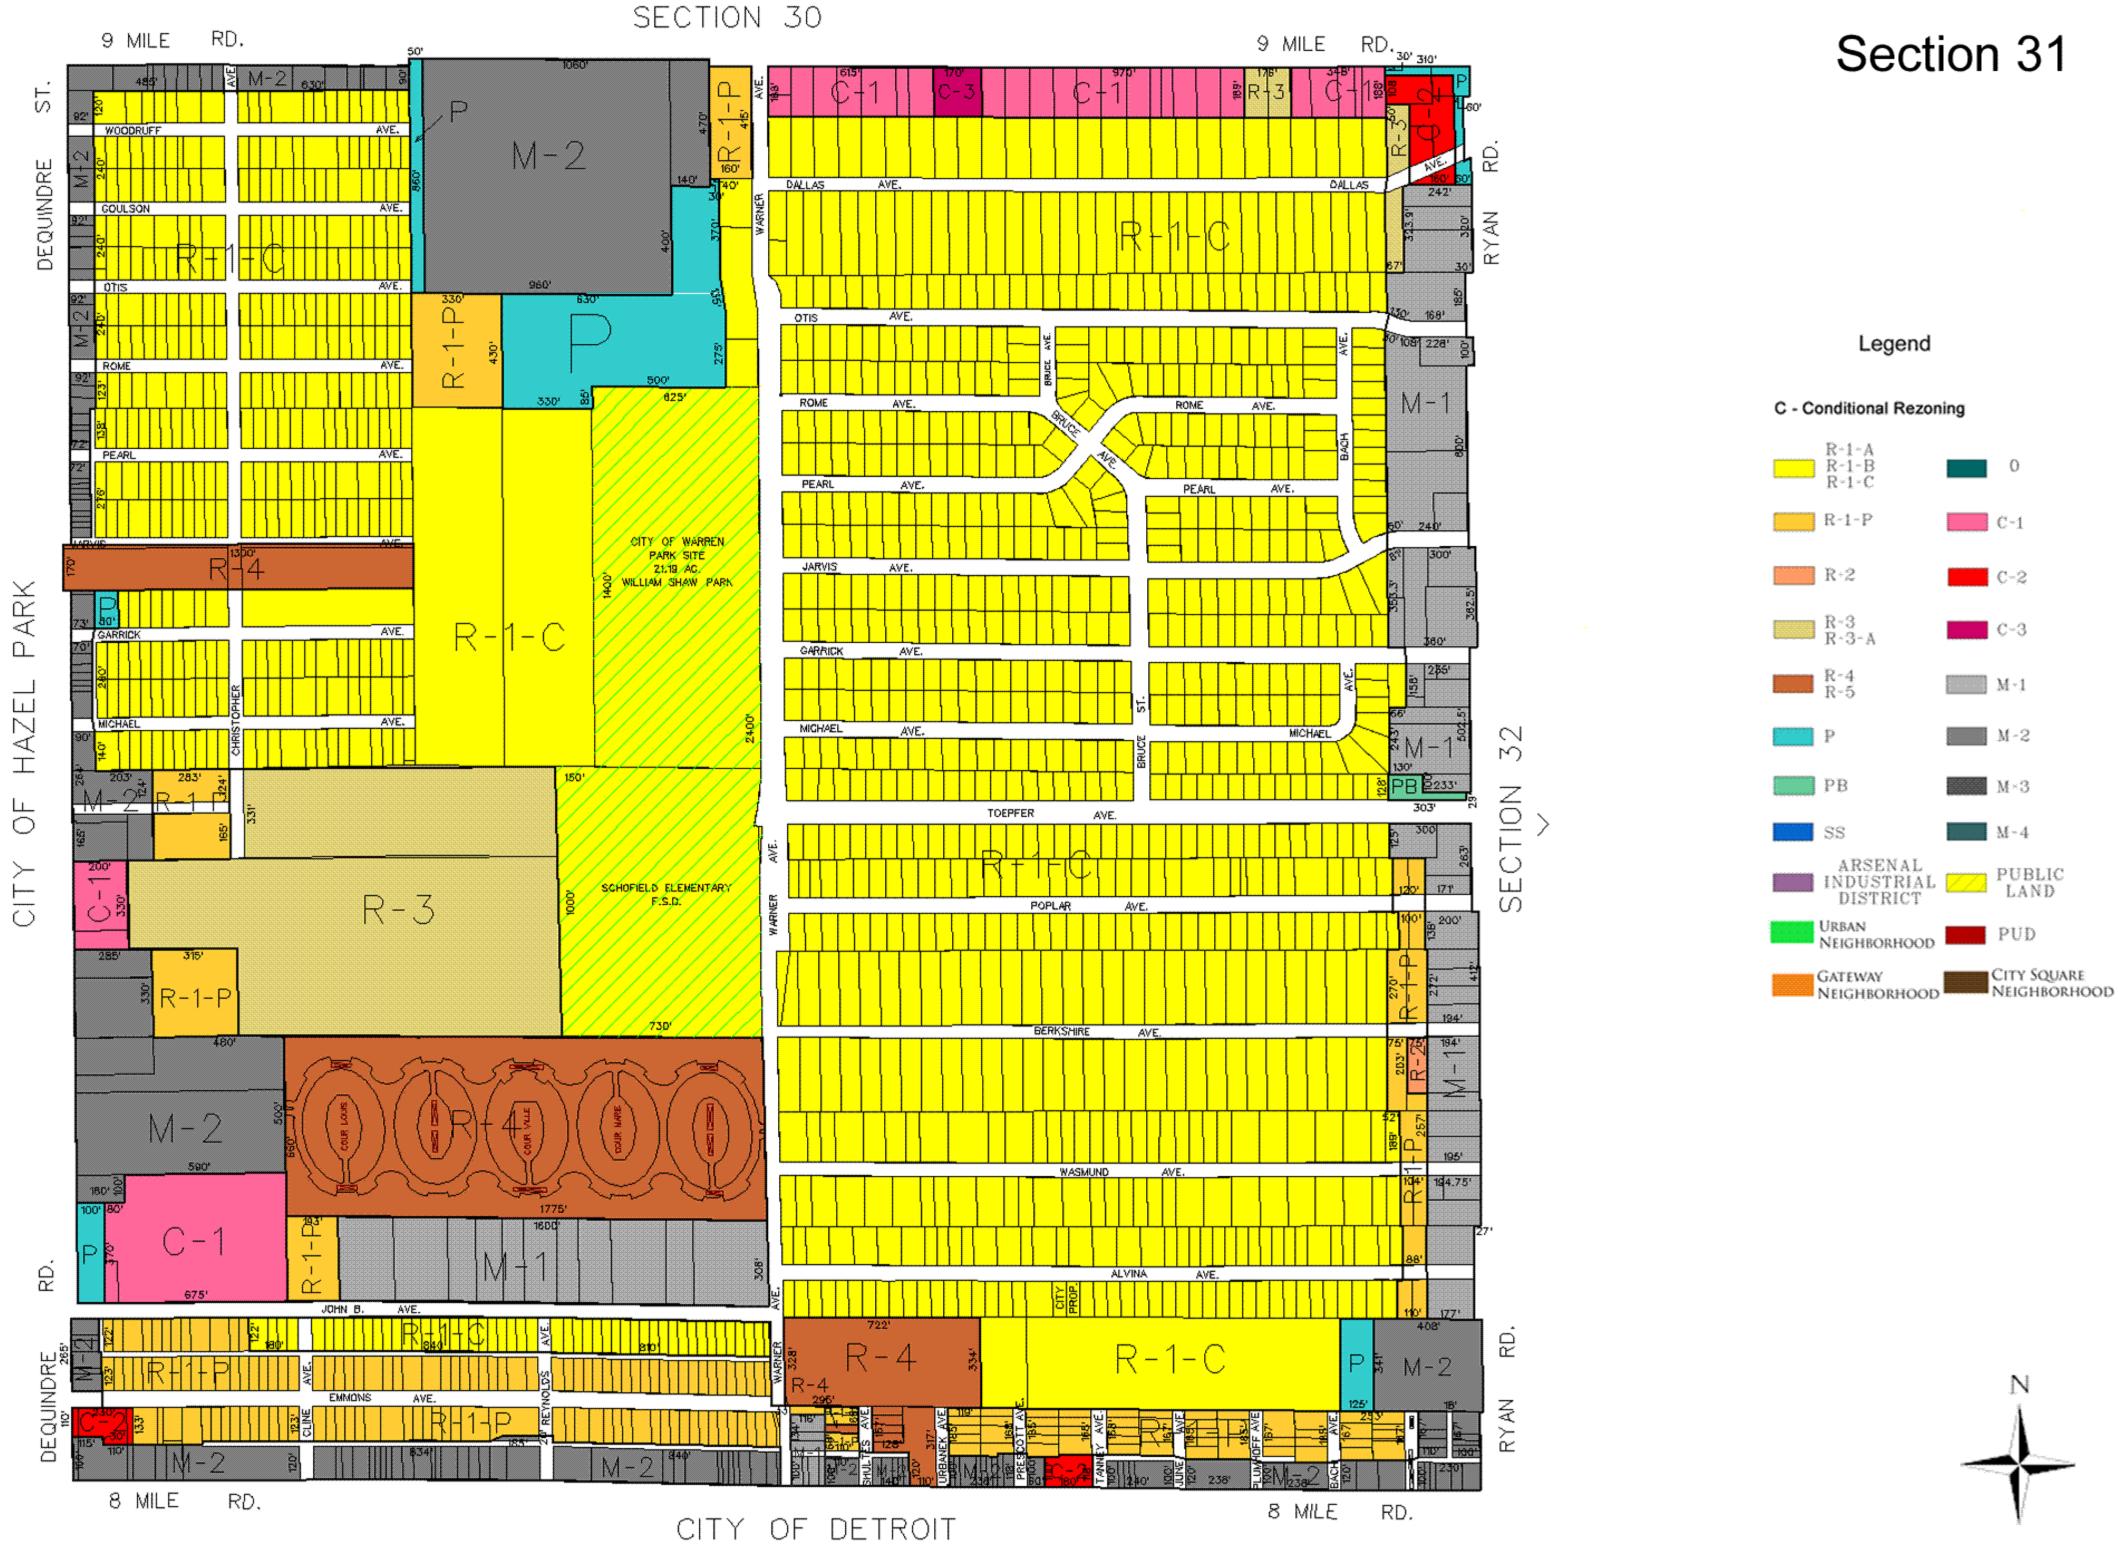

|

Gateway Neighborhood......Specifically Designated City Square Neighborhood......Specifically Designated

#### Legend

#### C - Conditional Rezoning























#### Legend





























































### SECTION 16



#### Section 21

#### Legend





#### I-696 EXPRESSWAY 11 MILE RD. RD. 11 MILE AVE. 8 HOOVER CHURCH PROPERTY LORRAINE STILWELL MANOR R-1-P-~ R-1-P CARRIER AVE. C-1LOIS CT. R-1-0 DARLA CT. LILLIAN LOGINAW C SECTION AVE. CITY C-2 AVE. JONAS WILSON AVE. ENGLEMAN AVE. MAY V. PECK ELEMENTARY C.L.S. CHURCH PROPERTY 80 LORRAINE WARREN BLVD. 1094.7 R-3 415' CHURCH PROPERTY CHURCH PROPERTY 10 MILE RD. 10 MILE RD. SECTION 27

CENTERLINE

9

#### Section 22

#### Legend























City of Centerline

























# CITY OF EASTPOINTE

9 MILE RD.



SECTION 25

HOBART

9 MILE