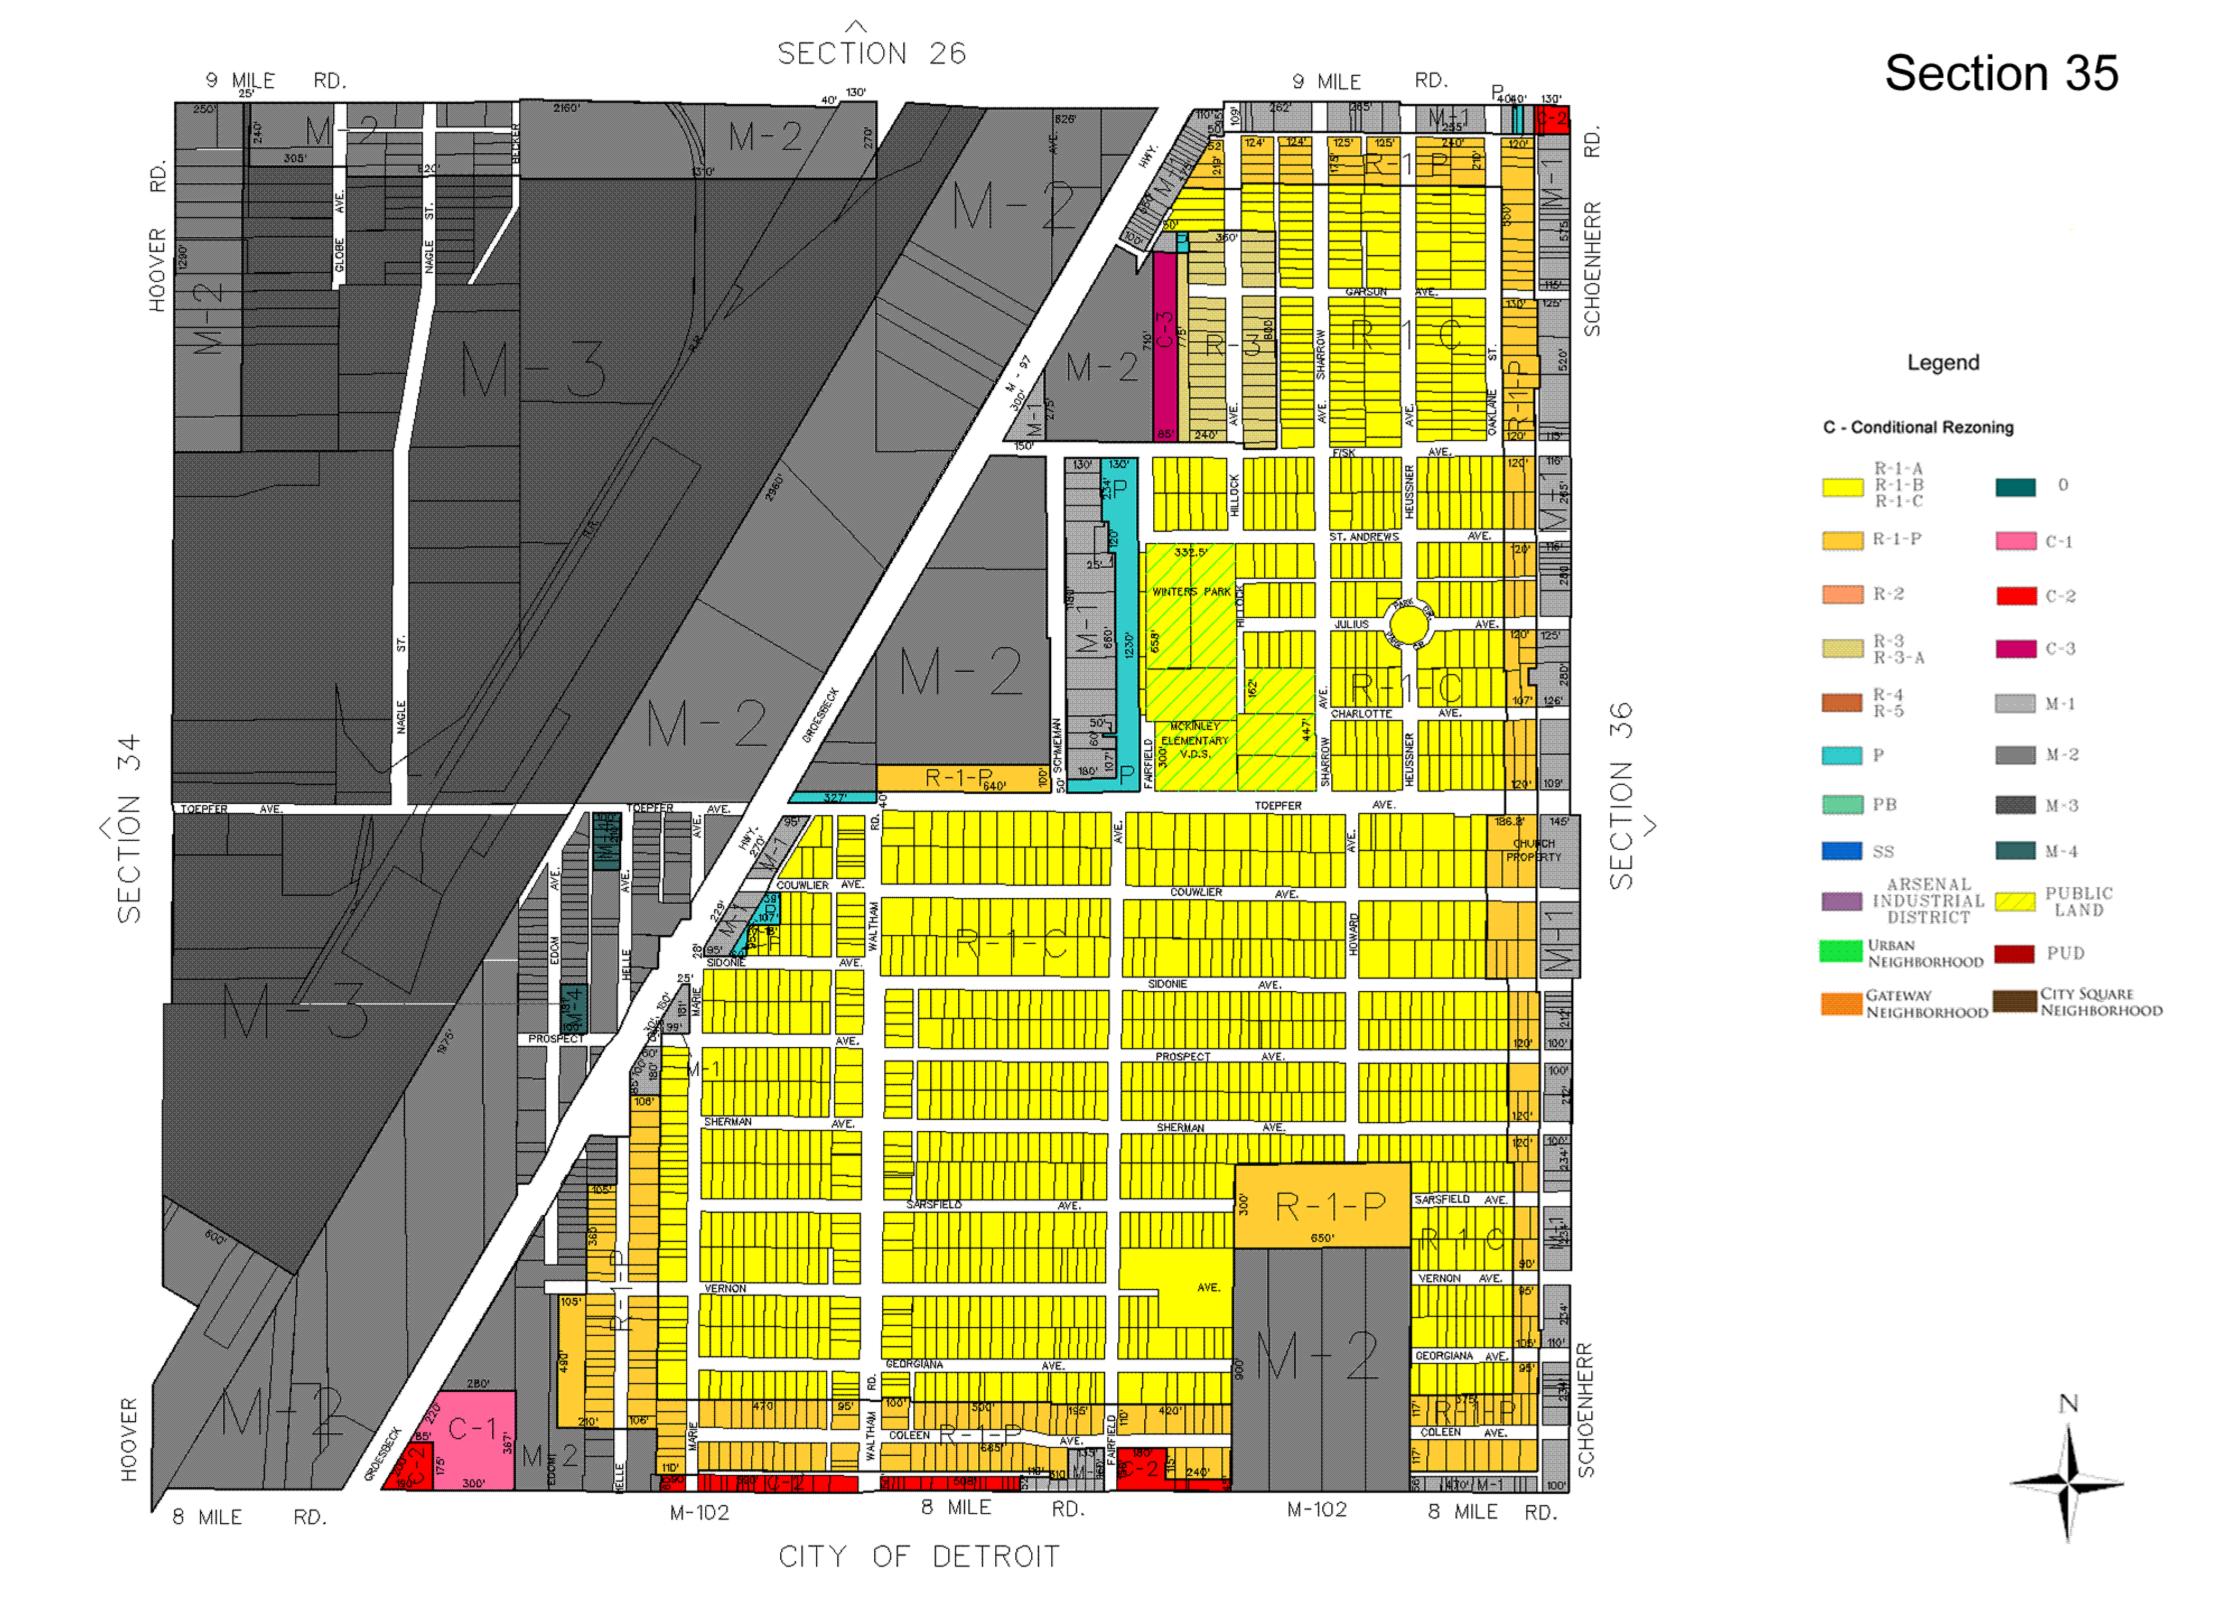

|

Gateway Neighborhood......Specifically Designated City Square Neighborhood......Specifically Designated

#### Legend

#### C - Conditional Rezoning























#### Legend





























































### SECTION 16



#### Section 21

#### Legend





#### I-696 EXPRESSWAY 11 MILE RD. RD. 11 MILE AVE. 8 HOOVER CHURCH PROPERTY LORRAINE STILWELL MANOR R-1-P-~ R-1-P CARRIER AVE. C-1LOIS CT. R-1-0 DARLA CT. LILLIAN LOGINAW C SECTION AVE. CITY C-2 AVE. JONAS WILSON AVE. ENGLEMAN AVE. MAY V. PECK ELEMENTARY C.L.S. CHURCH PROPERTY 80 LORRAINE WARREN BLVD. 1094.7 R-3 415' CHURCH PROPERTY CHURCH PROPERTY 10 MILE RD. 10 MILE RD. SECTION 27

CENTERLINE

9

#### Section 22

#### Legend























City of Centerline

























# CITY OF EASTPOINTE

9 MILE RD.



SECTION 25

HOBART

9 MILE