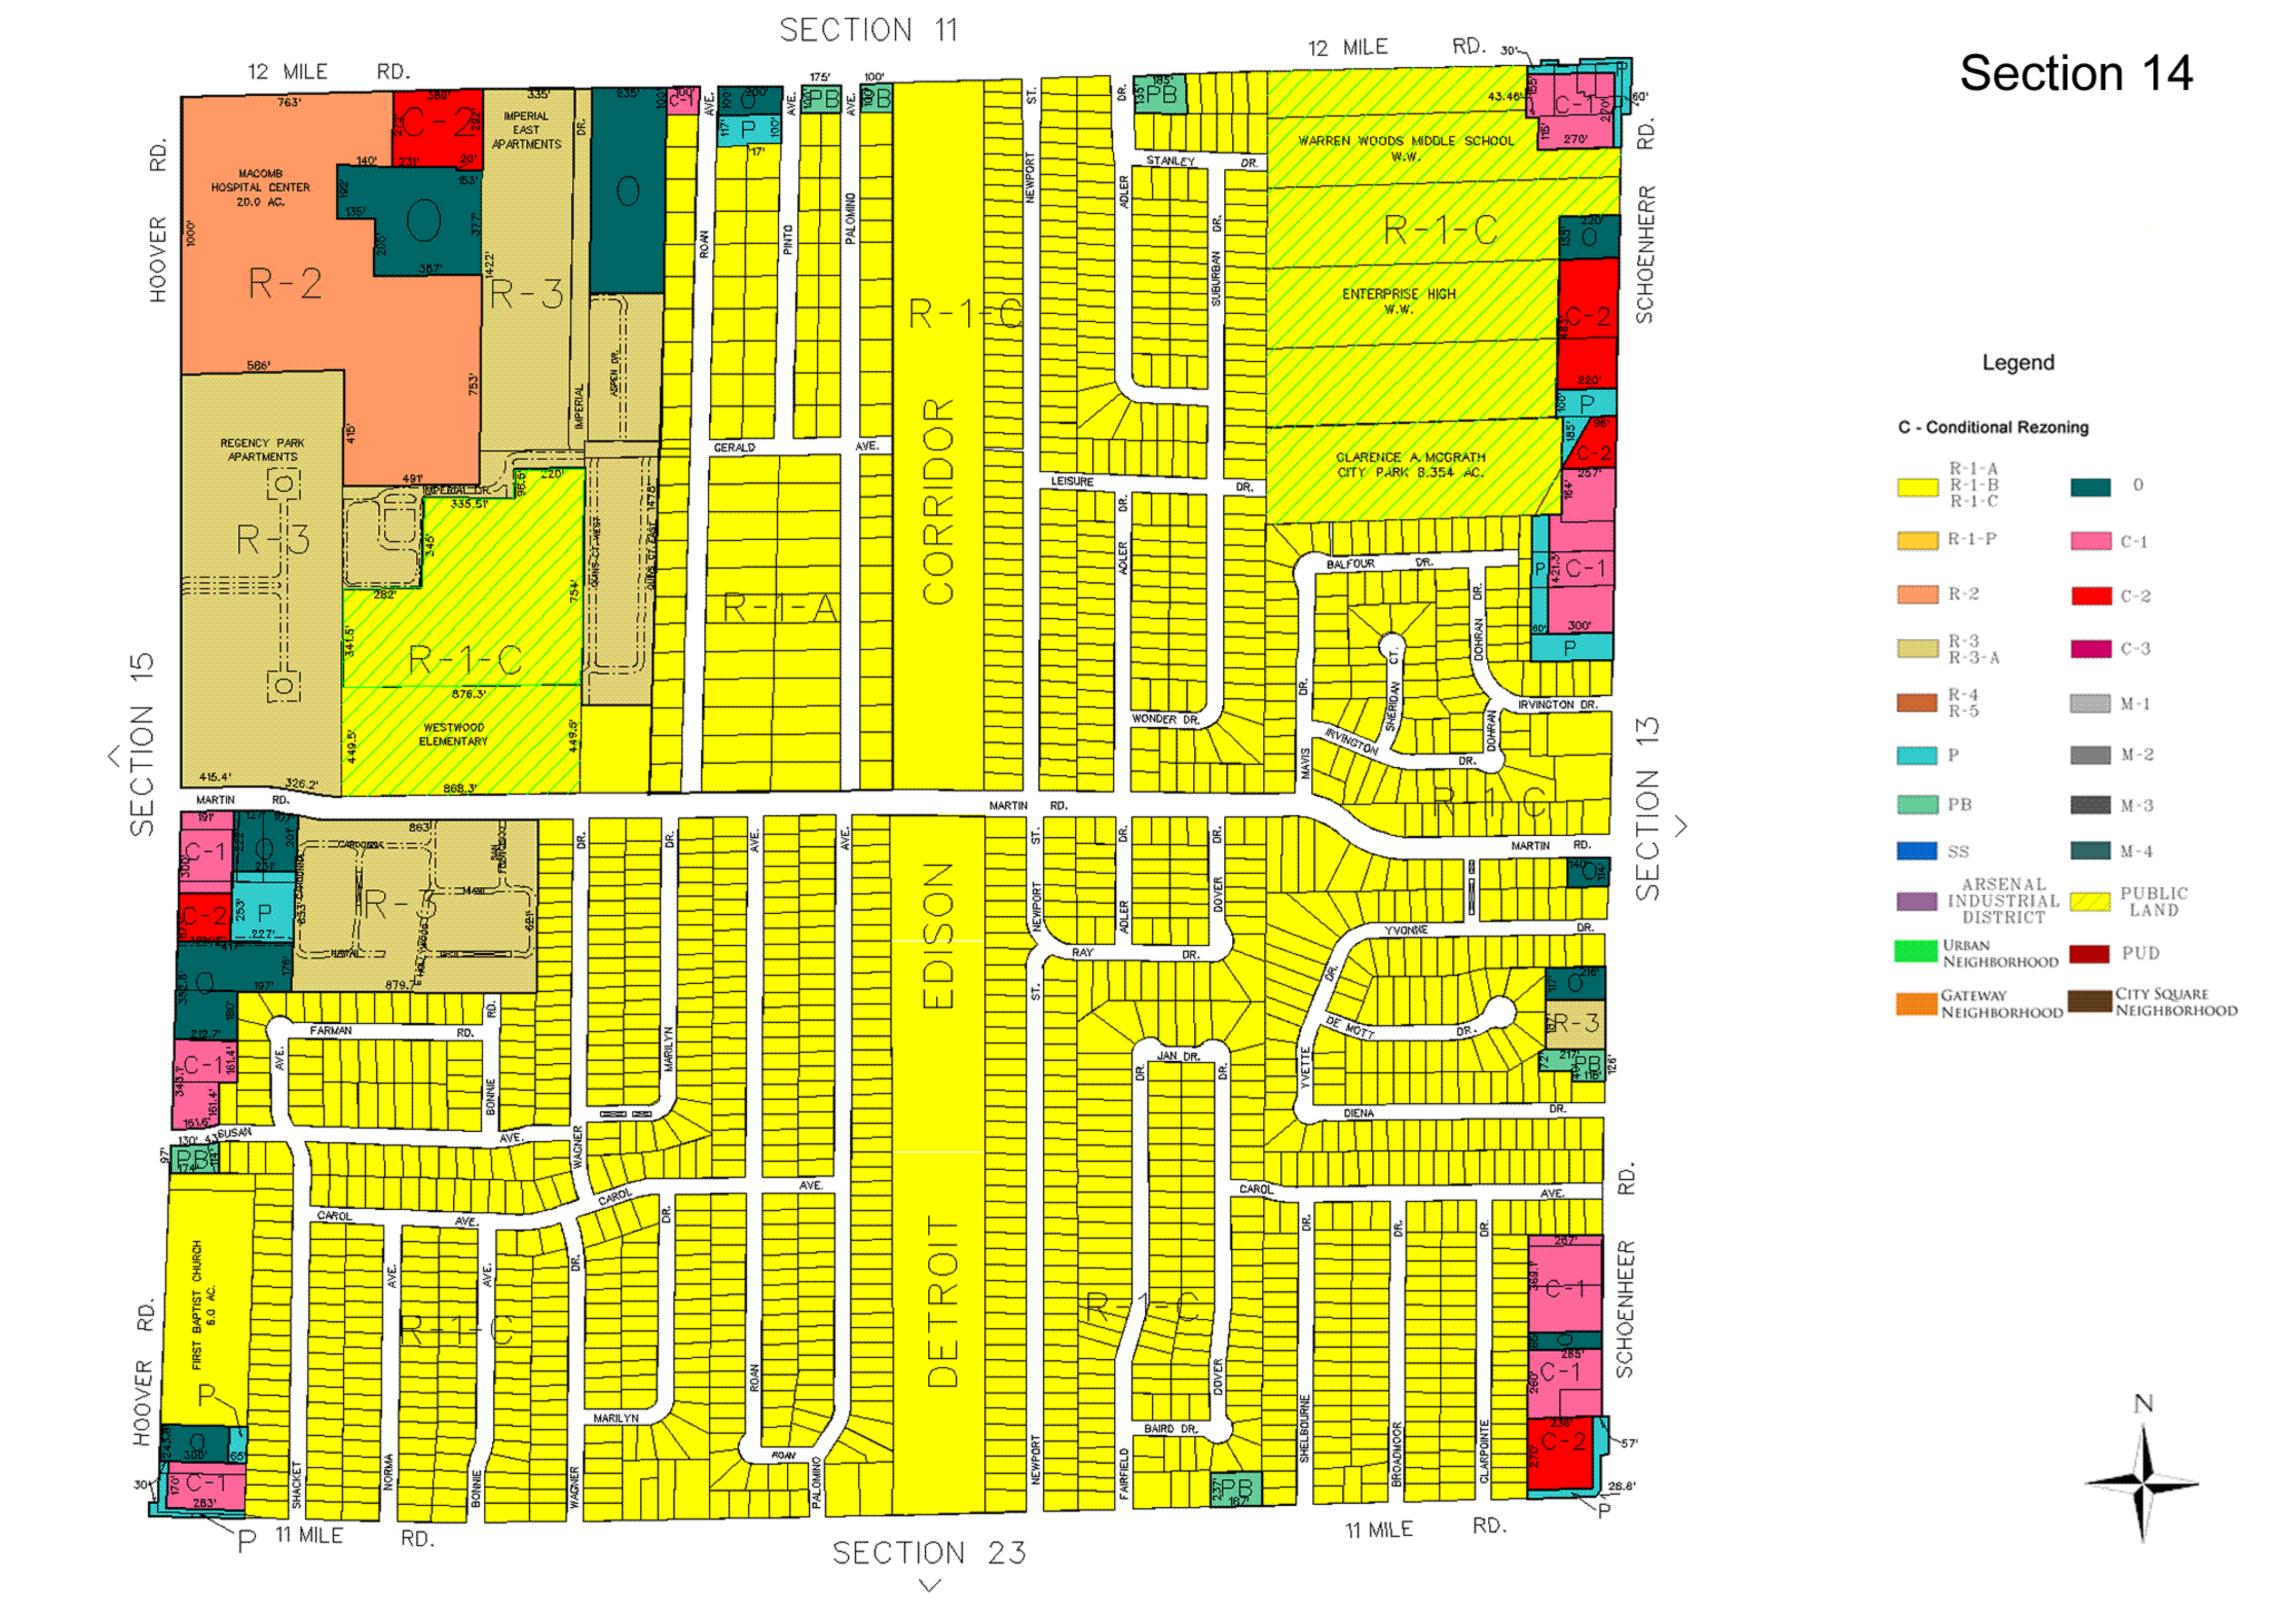

|
| PUD   | Planned Unit Development                                           |
| С     | Conditional Rezoning                                               |
|       |                                                                    |
|       | Arsenal Industrial DistrictSpecifically Designated                 |
|       | Flood Hazard DistrictSpecifically Designated Flood District        |
|       | Village Historic DistrictSpecifically Designated Historic District |
|       | Urban NeighborhoodSpecifically Designated                          |

Gateway Neighborhood......Specifically Designated City Square Neighborhood......Specifically Designated

#### Legend

#### C - Conditional Rezoning























#### Legend





























































### SECTION 16



#### Section 21

#### Legend





#### I-696 EXPRESSWAY 11 MILE RD. RD. 11 MILE AVE. 8 HOOVER CHURCH PROPERTY LORRAINE STILWELL MANOR R-1-P-~ R-1-P CARRIER AVE. C-1LOIS CT. R-1-0 DARLA CT. LILLIAN LOGINAW C SECTION AVE. CITY C-2 AVE. JONAS WILSON AVE. ENGLEMAN AVE. MAY V. PECK ELEMENTARY C.L.S. CHURCH PROPERTY 80 LORRAINE WARREN BLVD. 1094.7 R-3 415' CHURCH PROPERTY CHURCH PROPERTY 10 MILE RD. 10 MILE RD. SECTION 27

CENTERLINE

9

#### Section 22

#### Legend























City of Centerline

























# CITY OF EASTPOINTE

9 MILE RD.



SECTION 25

HOBART

9 MILE