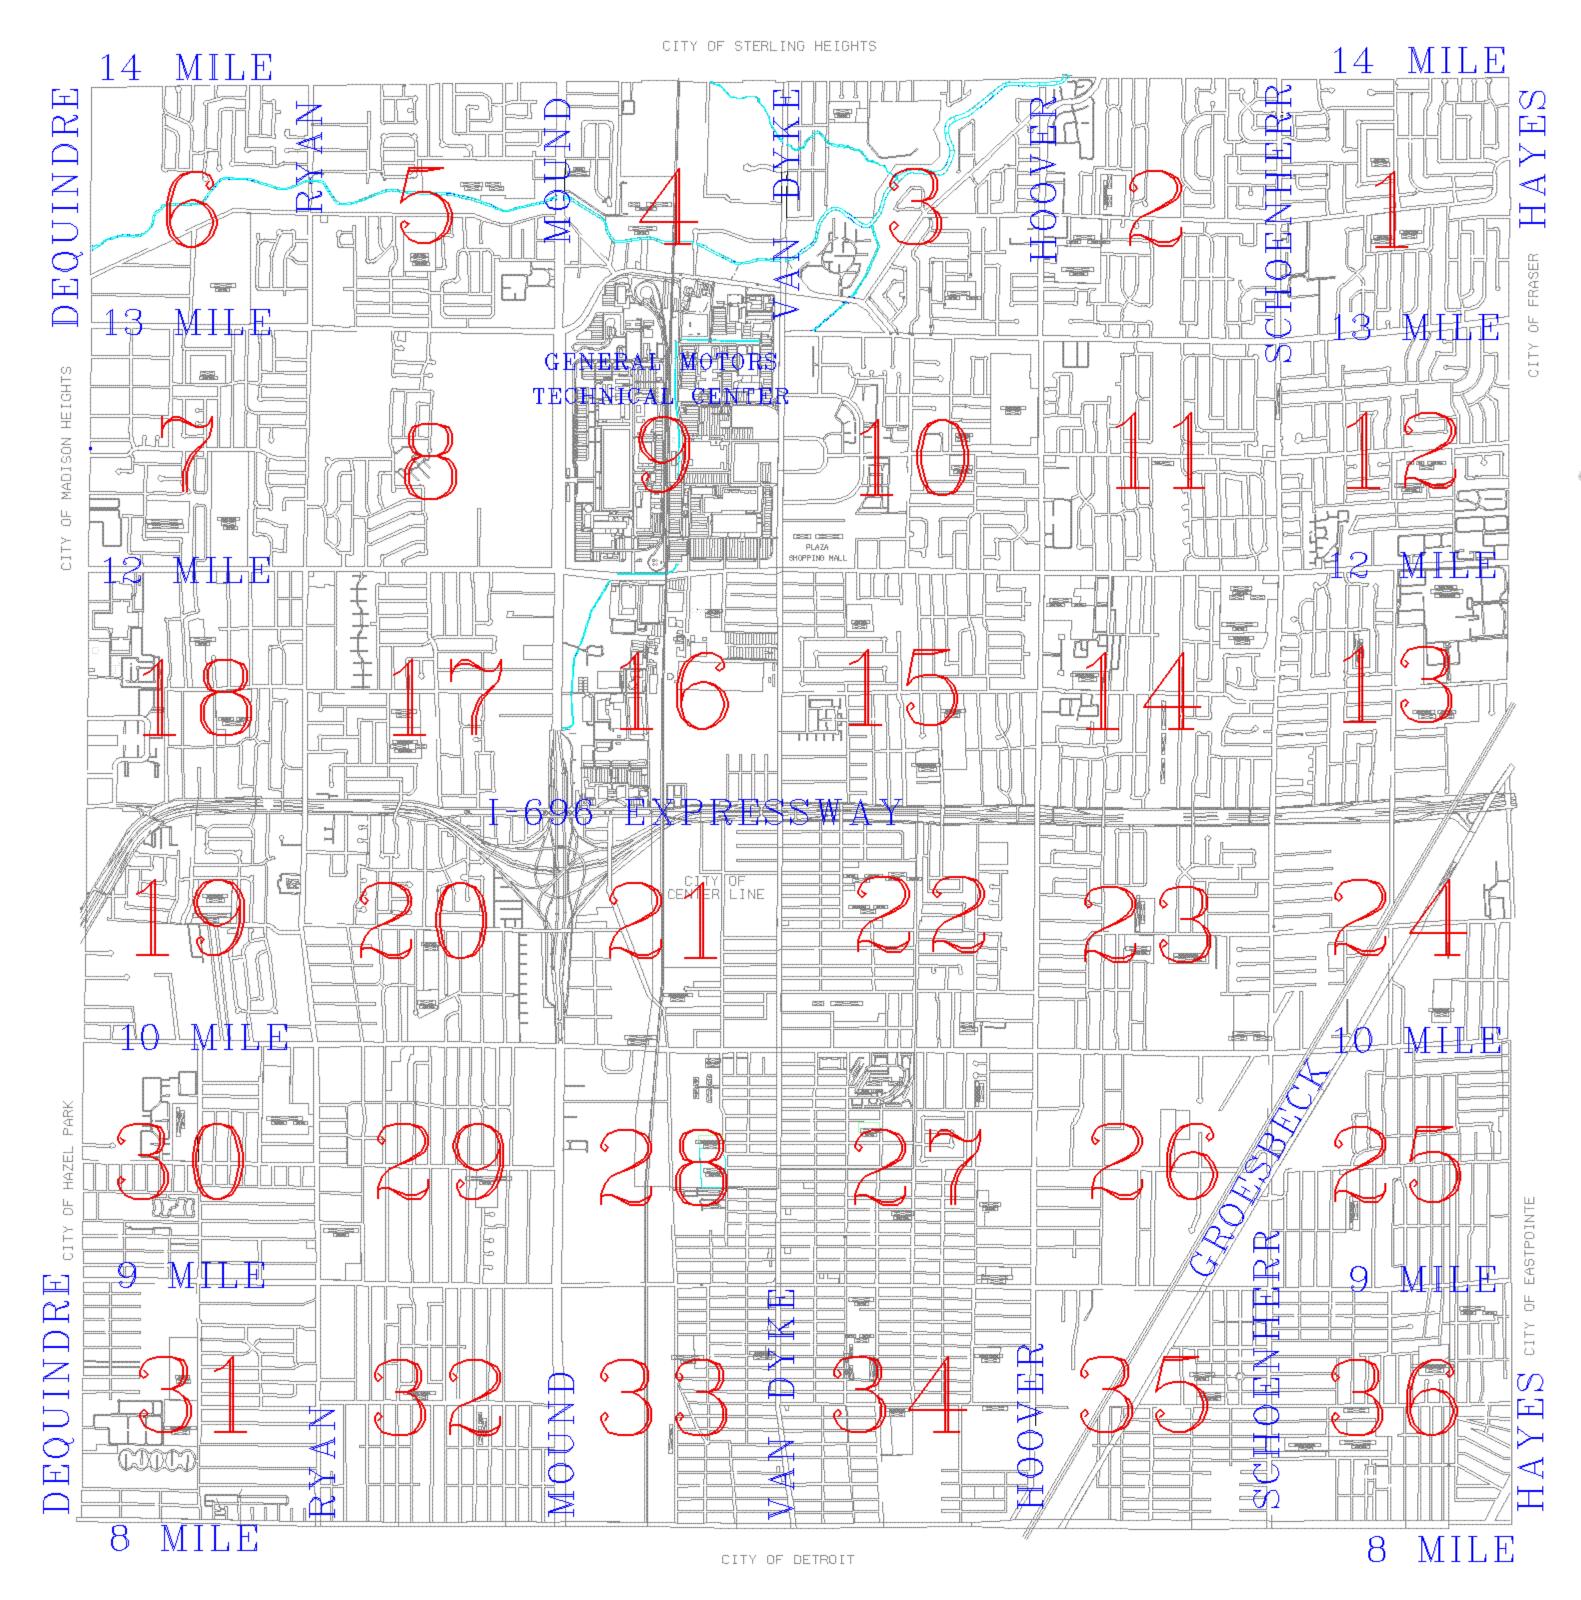

## ZONING

June 2007



#### **LEGEND**

| R-1-A | One-Family Residential - 90' lots District                         |
|-------|--------------------------------------------------------------------|
| R-1-B | One-Family Residential - 70' lots District                         |
| R-1-C | One-Family Residential - 60' lots District                         |
| R-1-P | One-Family Residential and Parking District                        |
| R-2   | Two-Family Residential District                                    |
| R-3   | Multiple-Family Dwelling District                                  |
| R-3-A | Senior Citizen Congregate Living District                          |
| R-4   | Mobile Home District                                               |
| R-5   | High-Rise Apartment District