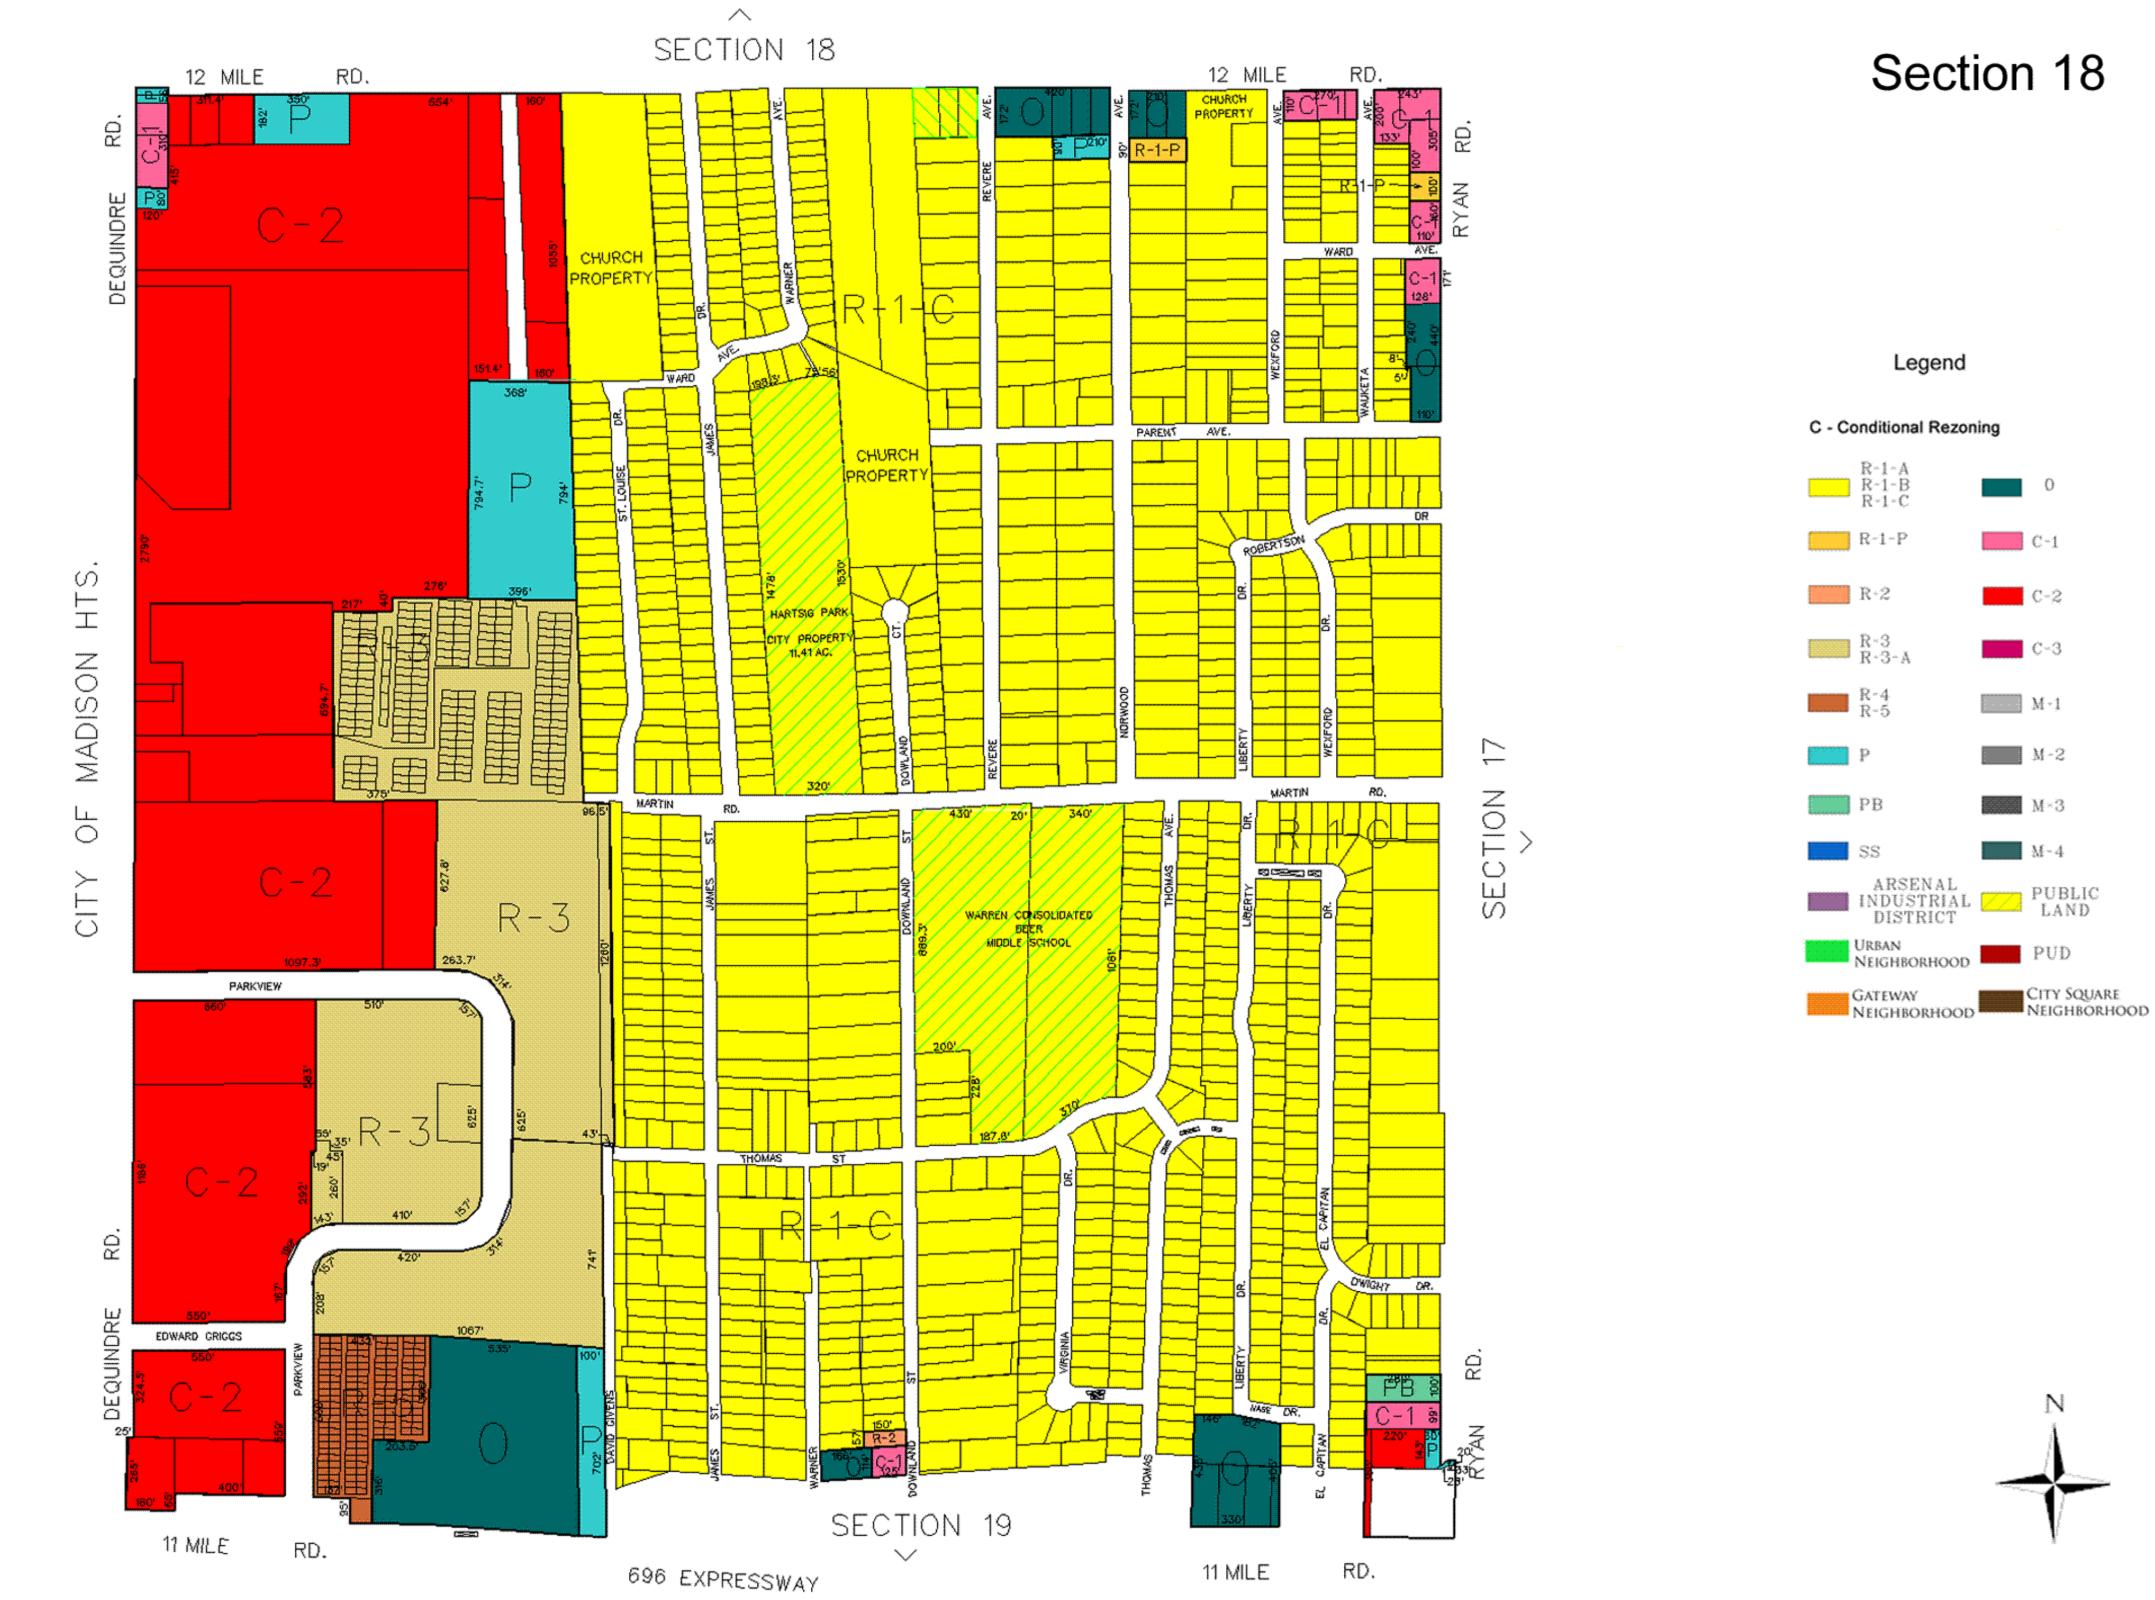

|
| PUD   | Planned Unit Development                                           |
| С     | Conditional Rezoning                                               |
|       |                                                                    |
|       | Arsenal Industrial DistrictSpecifically Designated                 |
|       | Flood Hazard DistrictSpecifically Designated Flood District        |
|       | Village Historic DistrictSpecifically Designated Historic District |
|       | Urban NeighborhoodSpecifically Designated                          |

Gateway Neighborhood......Specifically Designated City Square Neighborhood......Specifically Designated

#### Legend

#### C - Conditional Rezoning























#### Legend





























































### SECTION 16



#### Section 21

#### Legend





#### I-696 EXPRESSWAY 11 MILE RD. RD. 11 MILE AVE. 8 HOOVER CHURCH PROPERTY LORRAINE STILWELL MANOR R-1-P-~ R-1-P CARRIER AVE. C-1LOIS CT. R-1-0 DARLA CT. LILLIAN LOGINAW C SECTION AVE. CITY C-2 AVE. JONAS WILSON AVE. ENGLEMAN AVE. MAY V. PECK ELEMENTARY C.L.S. CHURCH PROPERTY 80 LORRAINE WARREN BLVD. 1094.7 R-3 415' CHURCH PROPERTY CHURCH PROPERTY 10 MILE RD. 10 MILE RD. SECTION 27

CENTERLINE

9

#### Section 22

#### Legend























City of Centerline

























# CITY OF EASTPOINTE

9 MILE RD.



SECTION 25

HOBART

9 MILE