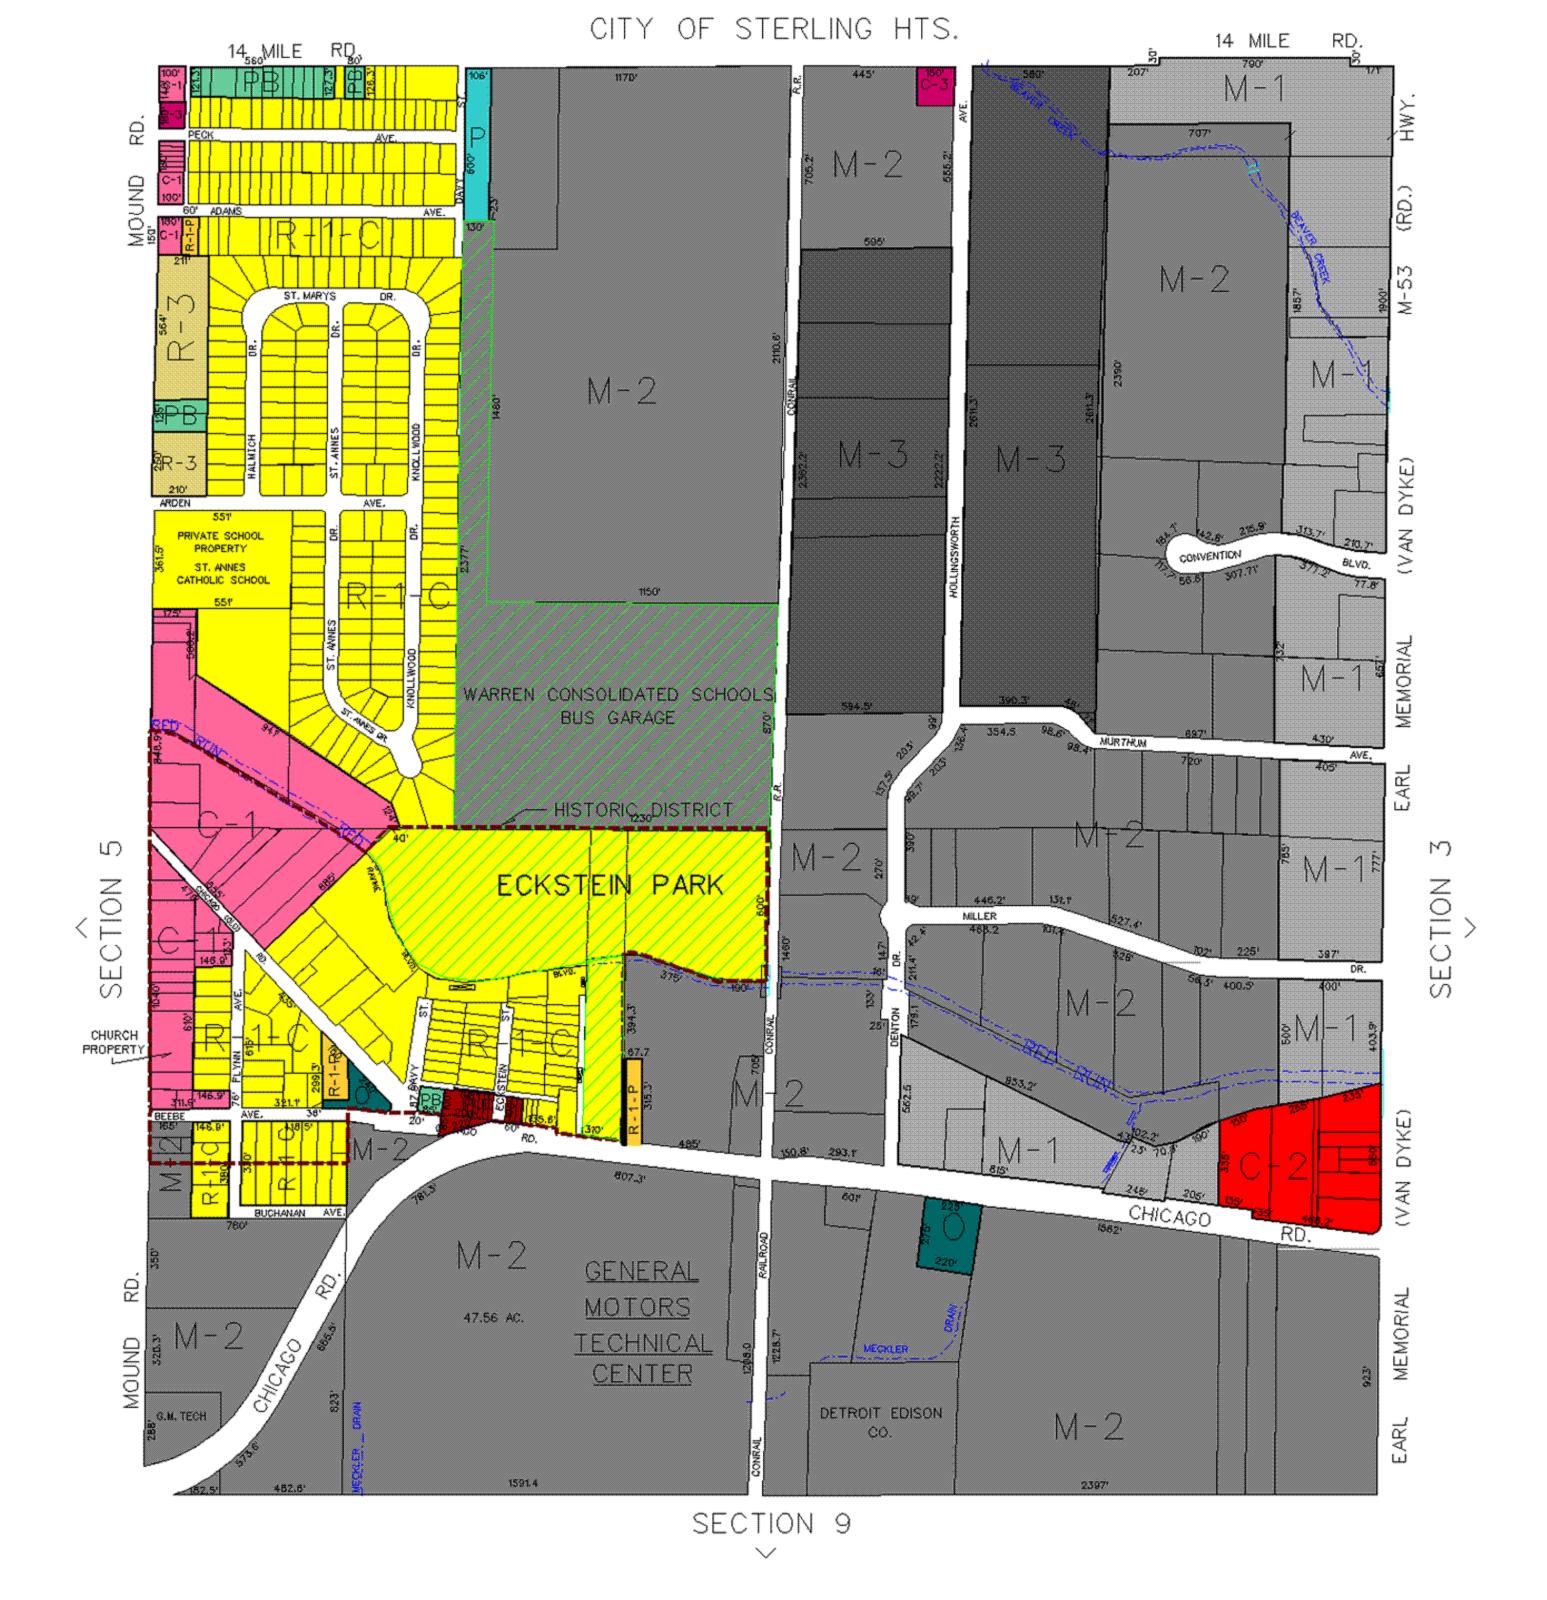

M-4   | Heavy Industrial District                                          |
| PUD   | Planned Unit Development                                           |
| С     | Conditional Rezoning                                               |
|       |                                                                    |
|       | Arsenal Industrial DistrictSpecifically Designated                 |
|       | Flood Hazard DistrictSpecifically Designated Flood District        |
|       | Village Historic DistrictSpecifically Designated Historic District |
|       | Urban NeighborhoodSpecifically Designated                          |

Gateway Neighborhood......Specifically Designated City Square Neighborhood......Specifically Designated

#### Legend

#### C - Conditional Rezoning























#### Legend





























































### SECTION 16



#### Section 21

#### Legend





#### I-696 EXPRESSWAY 11 MILE RD. RD. 11 MILE AVE. 8 HOOVER CHURCH PROPERTY LORRAINE STILWELL MANOR R-1-P-~ R-1-P CARRIER AVE. C-1LOIS CT. R-1-0 DARLA CT. LILLIAN LOGINAW C SECTION AVE. CITY C-2 AVE. JONAS WILSON AVE. ENGLEMAN AVE. MAY V. PECK ELEMENTARY C.L.S. CHURCH PROPERTY 80 LORRAINE WARREN BLVD. 1094.7 R-3 415' CHURCH PROPERTY CHURCH PROPERTY 10 MILE RD. 10 MILE RD. SECTION 27

CENTERLINE

9

#### Section 22

#### Legend























City of Centerline

























# CITY OF EASTPOINTE

9 MILE RD.



SECTION 25

HOBART

9 MILE