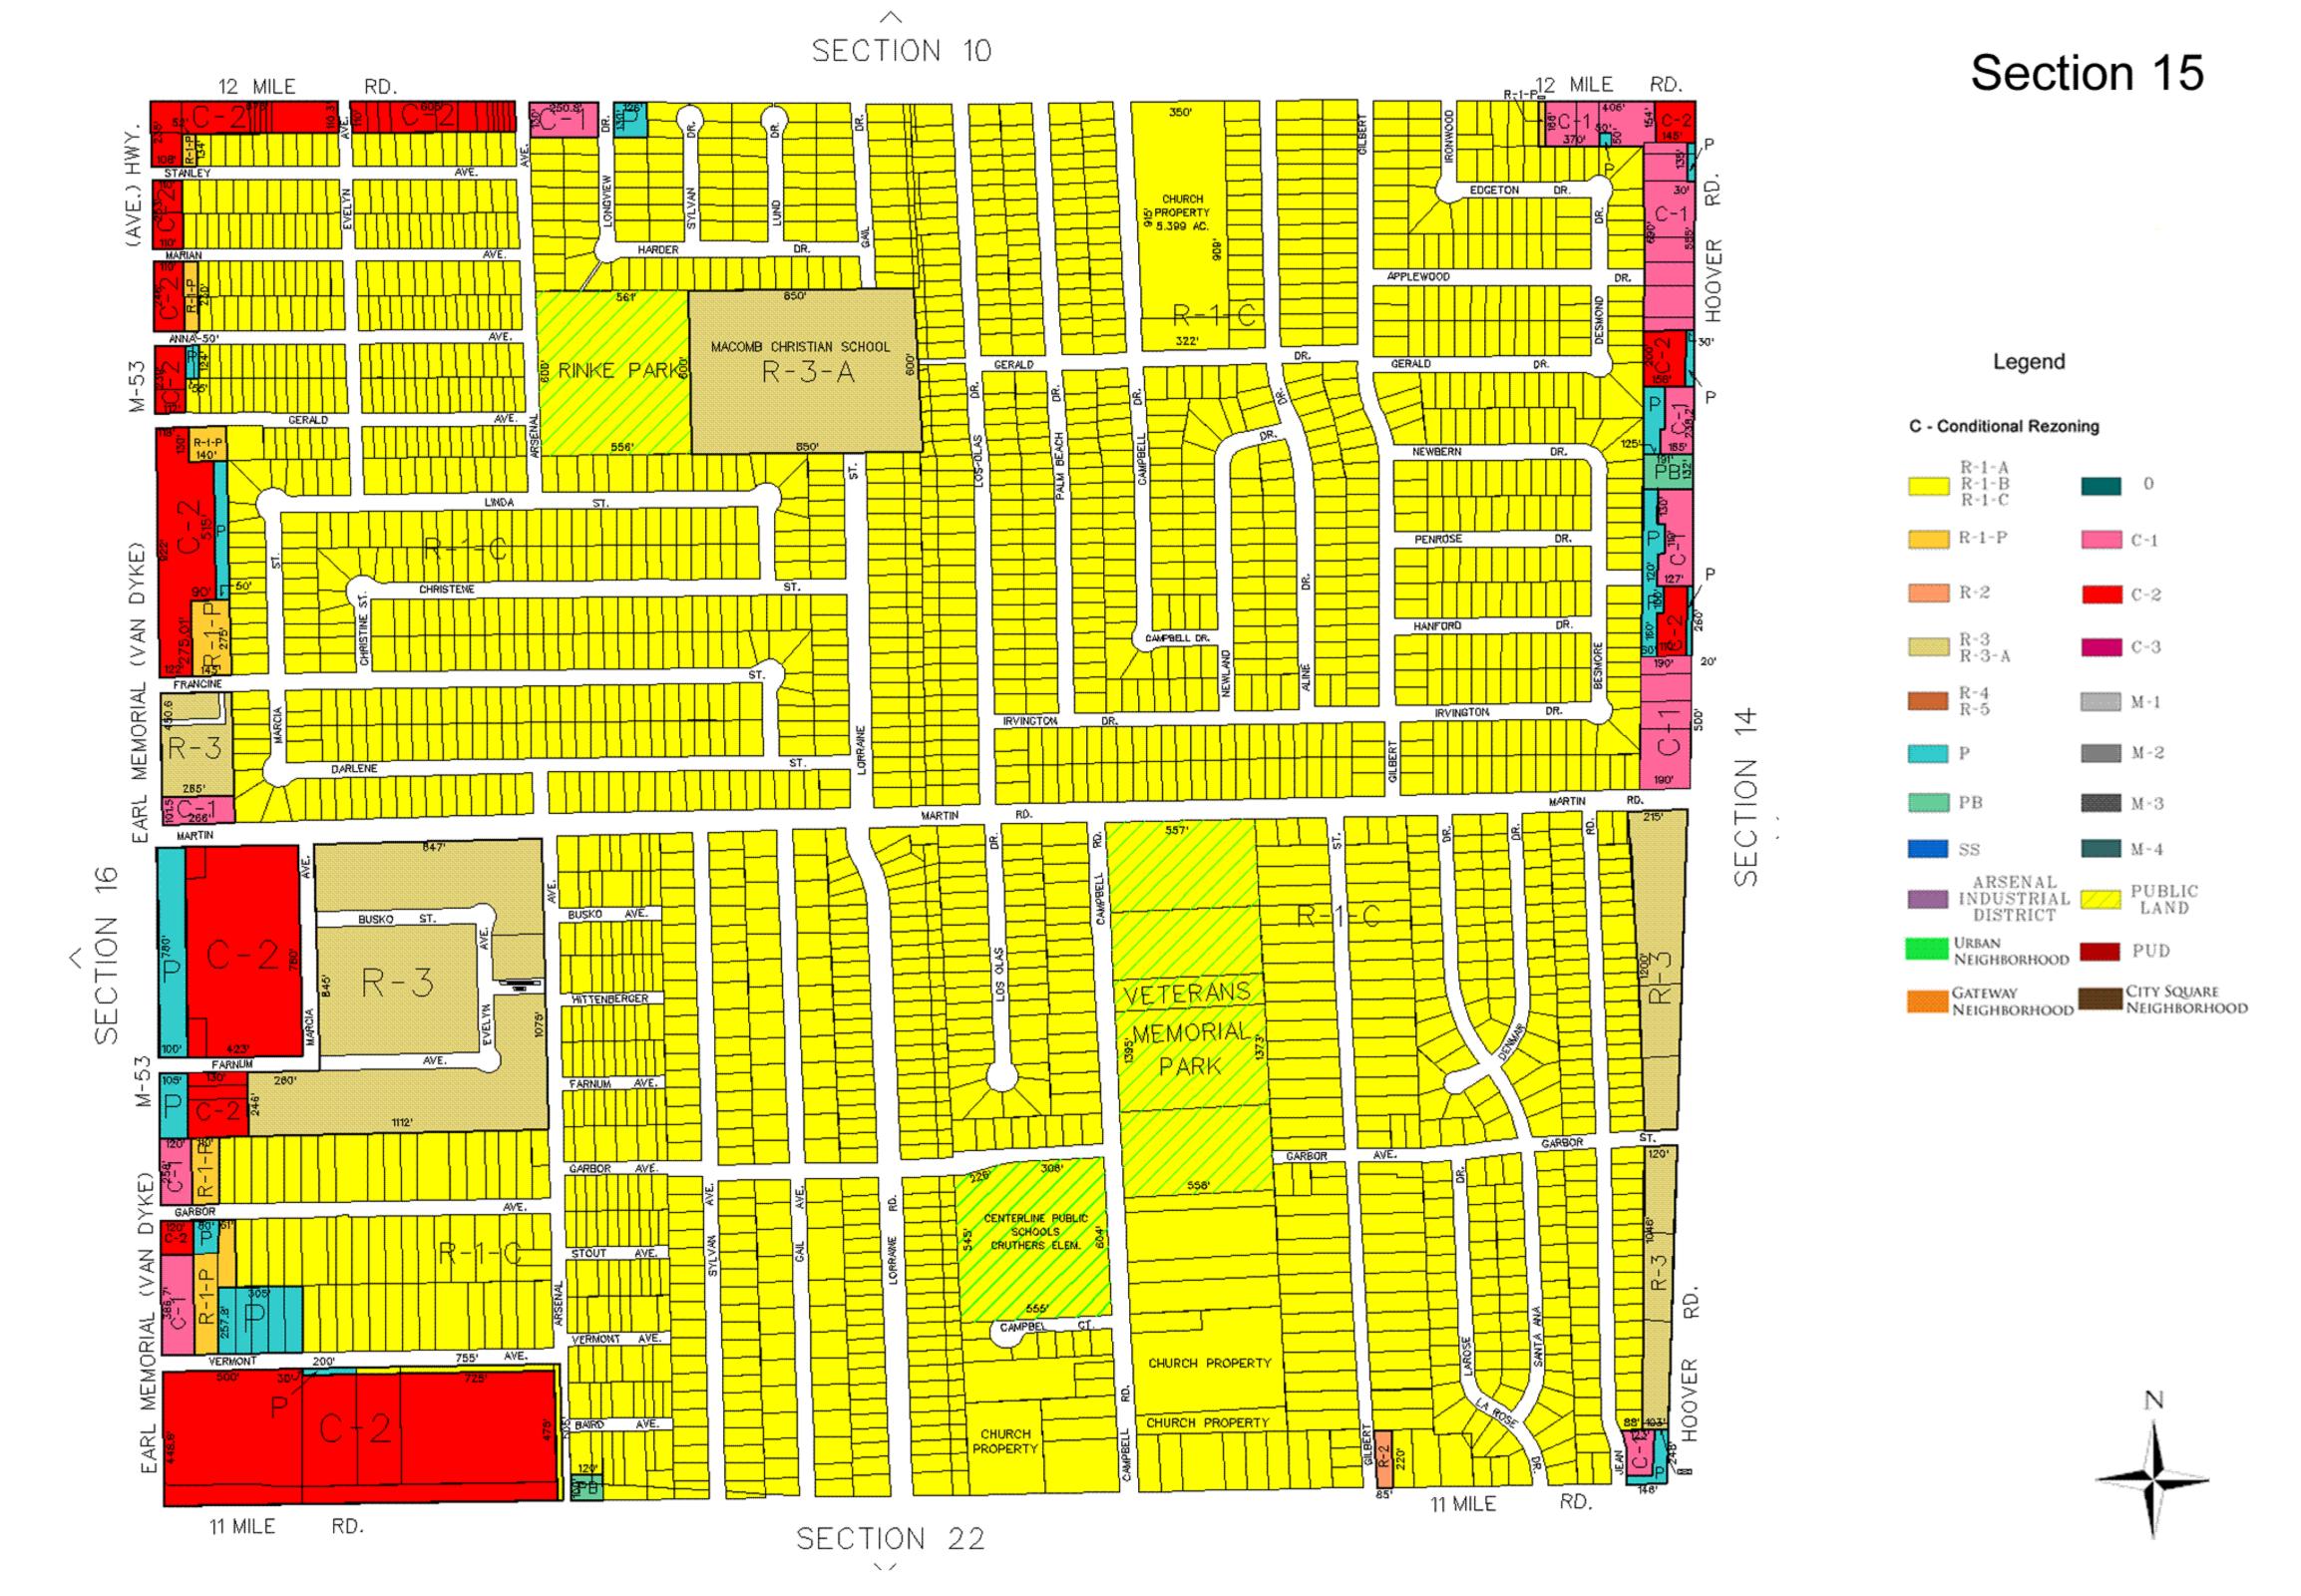

|
| PUD   | Planned Unit Development                                           |
| С     | Conditional Rezoning                                               |
|       |                                                                    |
|       | Arsenal Industrial DistrictSpecifically Designated                 |
|       | Flood Hazard DistrictSpecifically Designated Flood District        |
|       | Village Historic DistrictSpecifically Designated Historic District |
|       | Urban NeighborhoodSpecifically Designated                          |

Gateway Neighborhood......Specifically Designated City Square Neighborhood......Specifically Designated

#### Legend

#### C - Conditional Rezoning























#### Legend





























































### SECTION 16



#### Section 21

#### Legend





#### I-696 EXPRESSWAY 11 MILE RD. RD. 11 MILE AVE. 8 HOOVER CHURCH PROPERTY LORRAINE STILWELL MANOR R-1-P-~ R-1-P CARRIER AVE. C-1LOIS CT. R-1-0 DARLA CT. LILLIAN LOGINAW C SECTION AVE. CITY C-2 AVE. JONAS WILSON AVE. ENGLEMAN AVE. MAY V. PECK ELEMENTARY C.L.S. CHURCH PROPERTY 80 LORRAINE WARREN BLVD. 1094.7 R-3 415' CHURCH PROPERTY CHURCH PROPERTY 10 MILE RD. 10 MILE RD. SECTION 27

CENTERLINE

9

#### Section 22

#### Legend























City of Centerline

























# CITY OF EASTPOINTE

9 MILE RD.



SECTION 25

HOBART

9 MILE