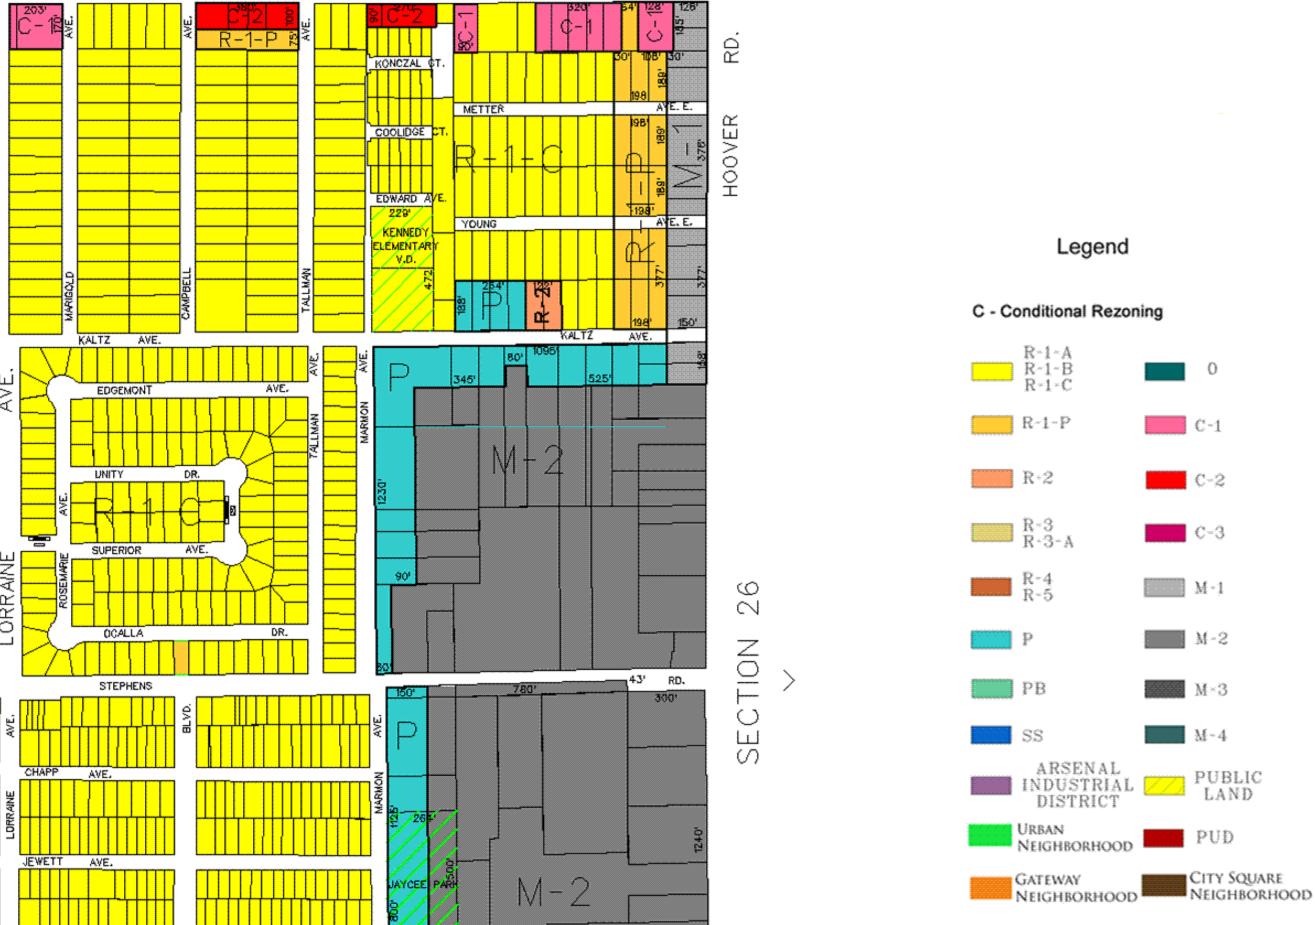

#### **LEGEND**

| R-1-A | One-Family Residential - 90' lots District                         |
|-------|--------------------------------------------------------------------|
| R-1-B | One-Family Residential - 70' lots District                         |
| R-1-C | One-Family Residential - 60' lots District                         |
| R-1-P | One-Family Residential and Parking District                        |
| R-2   | Two-Family Residential District                                    |
| R-3   | Multiple-Family Dwelling District                                  |
| R-3-A | Senior Citizen Congregate Living District                          |
| R-4   | Mobile Home District                                               |
| R-5   | High-Rise Apartment District                                       |
| P     | Parking District                                                   |
| PB    | Professional Business District                                     |
| SS    | Special Services District                                          |
| 0     | Office District                                                    |
| C-1   | Local Business District                                            |
| C-2   | General Business District                                          |
| C-3   | Wholesale and Intensive Business District                          |
| M-1   | Light Industrial District                                          |
| M-2   | Medium Light Industrial District                                   |
| M-3   | Medium Heavy Industrial District                                   |
| M-4   | Heavy Industrial District                                          |
| PUD   | Planned Unit Development                                           |
| С     | Conditional Rezoning                                               |
|       |                                                                    |
|       | Arsenal Industrial DistrictSpecifically Designated                 |
|       | Flood Hazard DistrictSpecifically Designated Flood District        |
|       | Village Historic DistrictSpecifically Designated Historic District |
|       | Urban NeighborhoodSpecifically Designated                          |

Gateway Neighborhood......Specifically Designated City Square Neighborhood......Specifically Designated

#### C - Conditional Rezoning