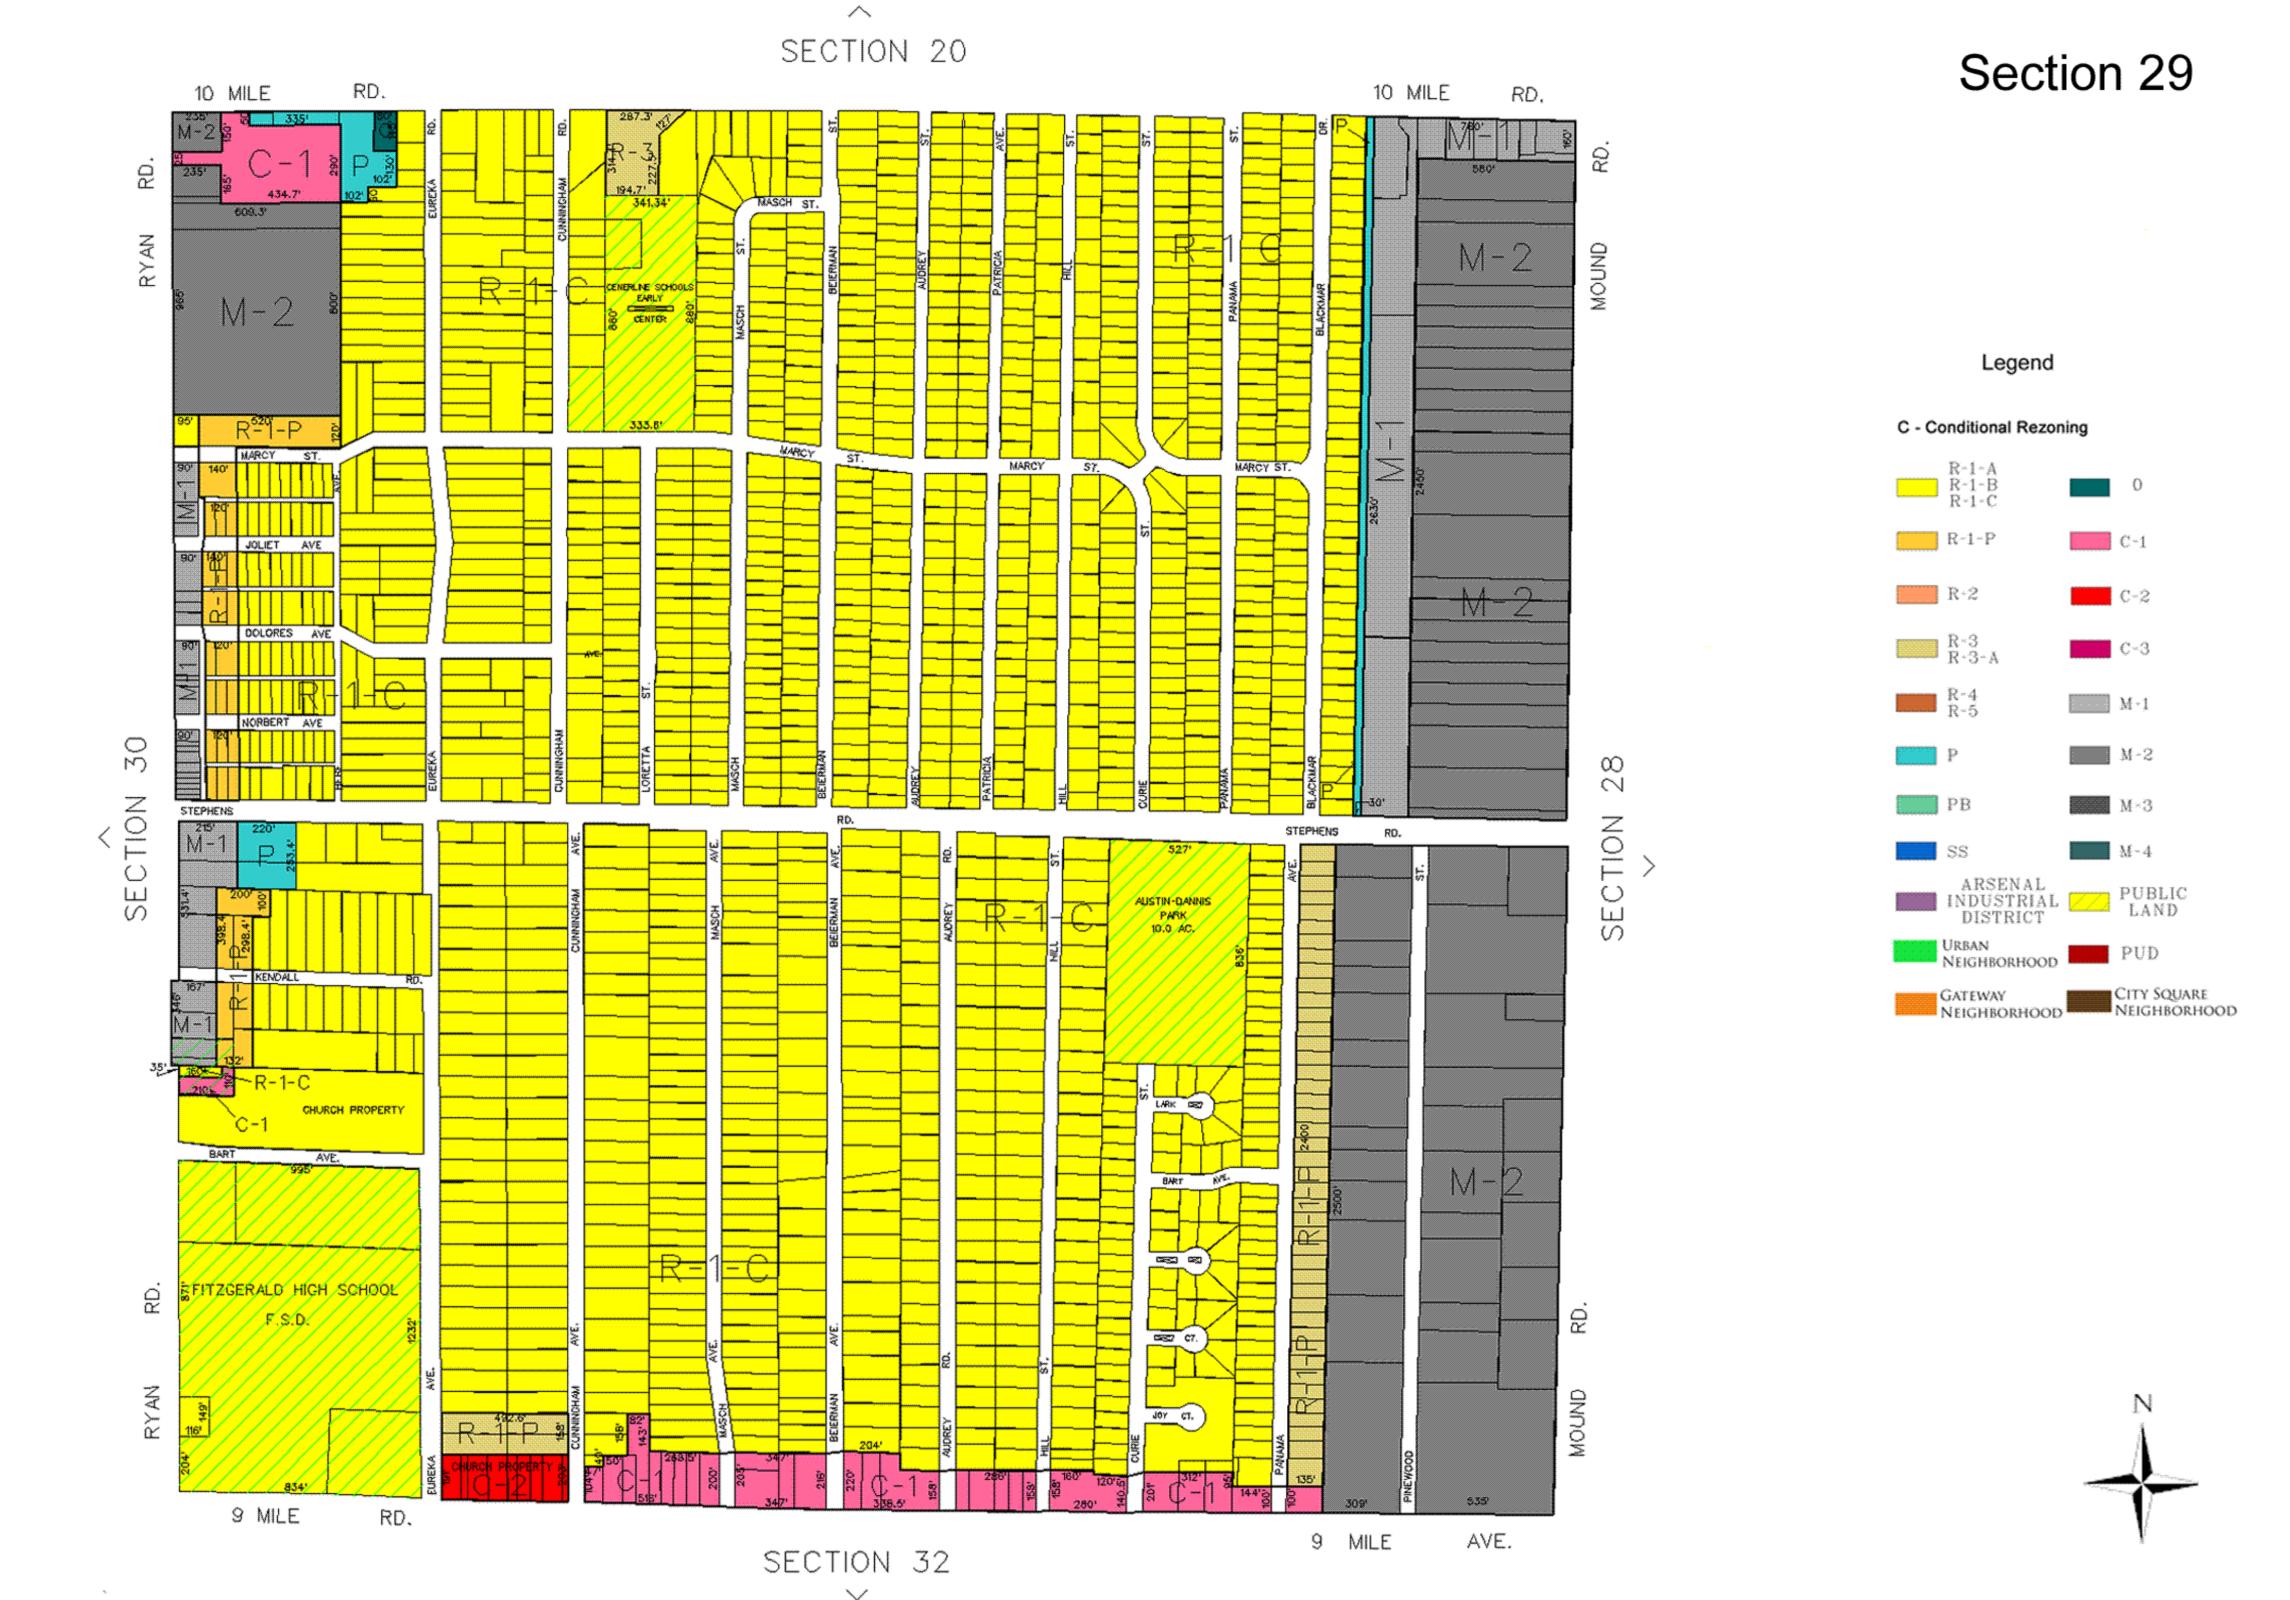

|

Gateway Neighborhood......Specifically Designated City Square Neighborhood......Specifically Designated

#### Legend

#### C - Conditional Rezoning























#### Legend





























































### SECTION 16



#### Section 21

#### Legend





#### I-696 EXPRESSWAY 11 MILE RD. RD. 11 MILE AVE. 8 HOOVER CHURCH PROPERTY LORRAINE STILWELL MANOR R-1-P-~ R-1-P CARRIER AVE. C-1LOIS CT. R-1-0 DARLA CT. LILLIAN LOGINAW C SECTION AVE. CITY C-2 AVE. JONAS WILSON AVE. ENGLEMAN AVE. MAY V. PECK ELEMENTARY C.L.S. CHURCH PROPERTY 80 LORRAINE WARREN BLVD. 1094.7 R-3 415' CHURCH PROPERTY CHURCH PROPERTY 10 MILE RD. 10 MILE RD. SECTION 27

CENTERLINE

9

#### Section 22

#### Legend























City of Centerline

























# CITY OF EASTPOINTE

9 MILE RD.



SECTION 25

HOBART

9 MILE