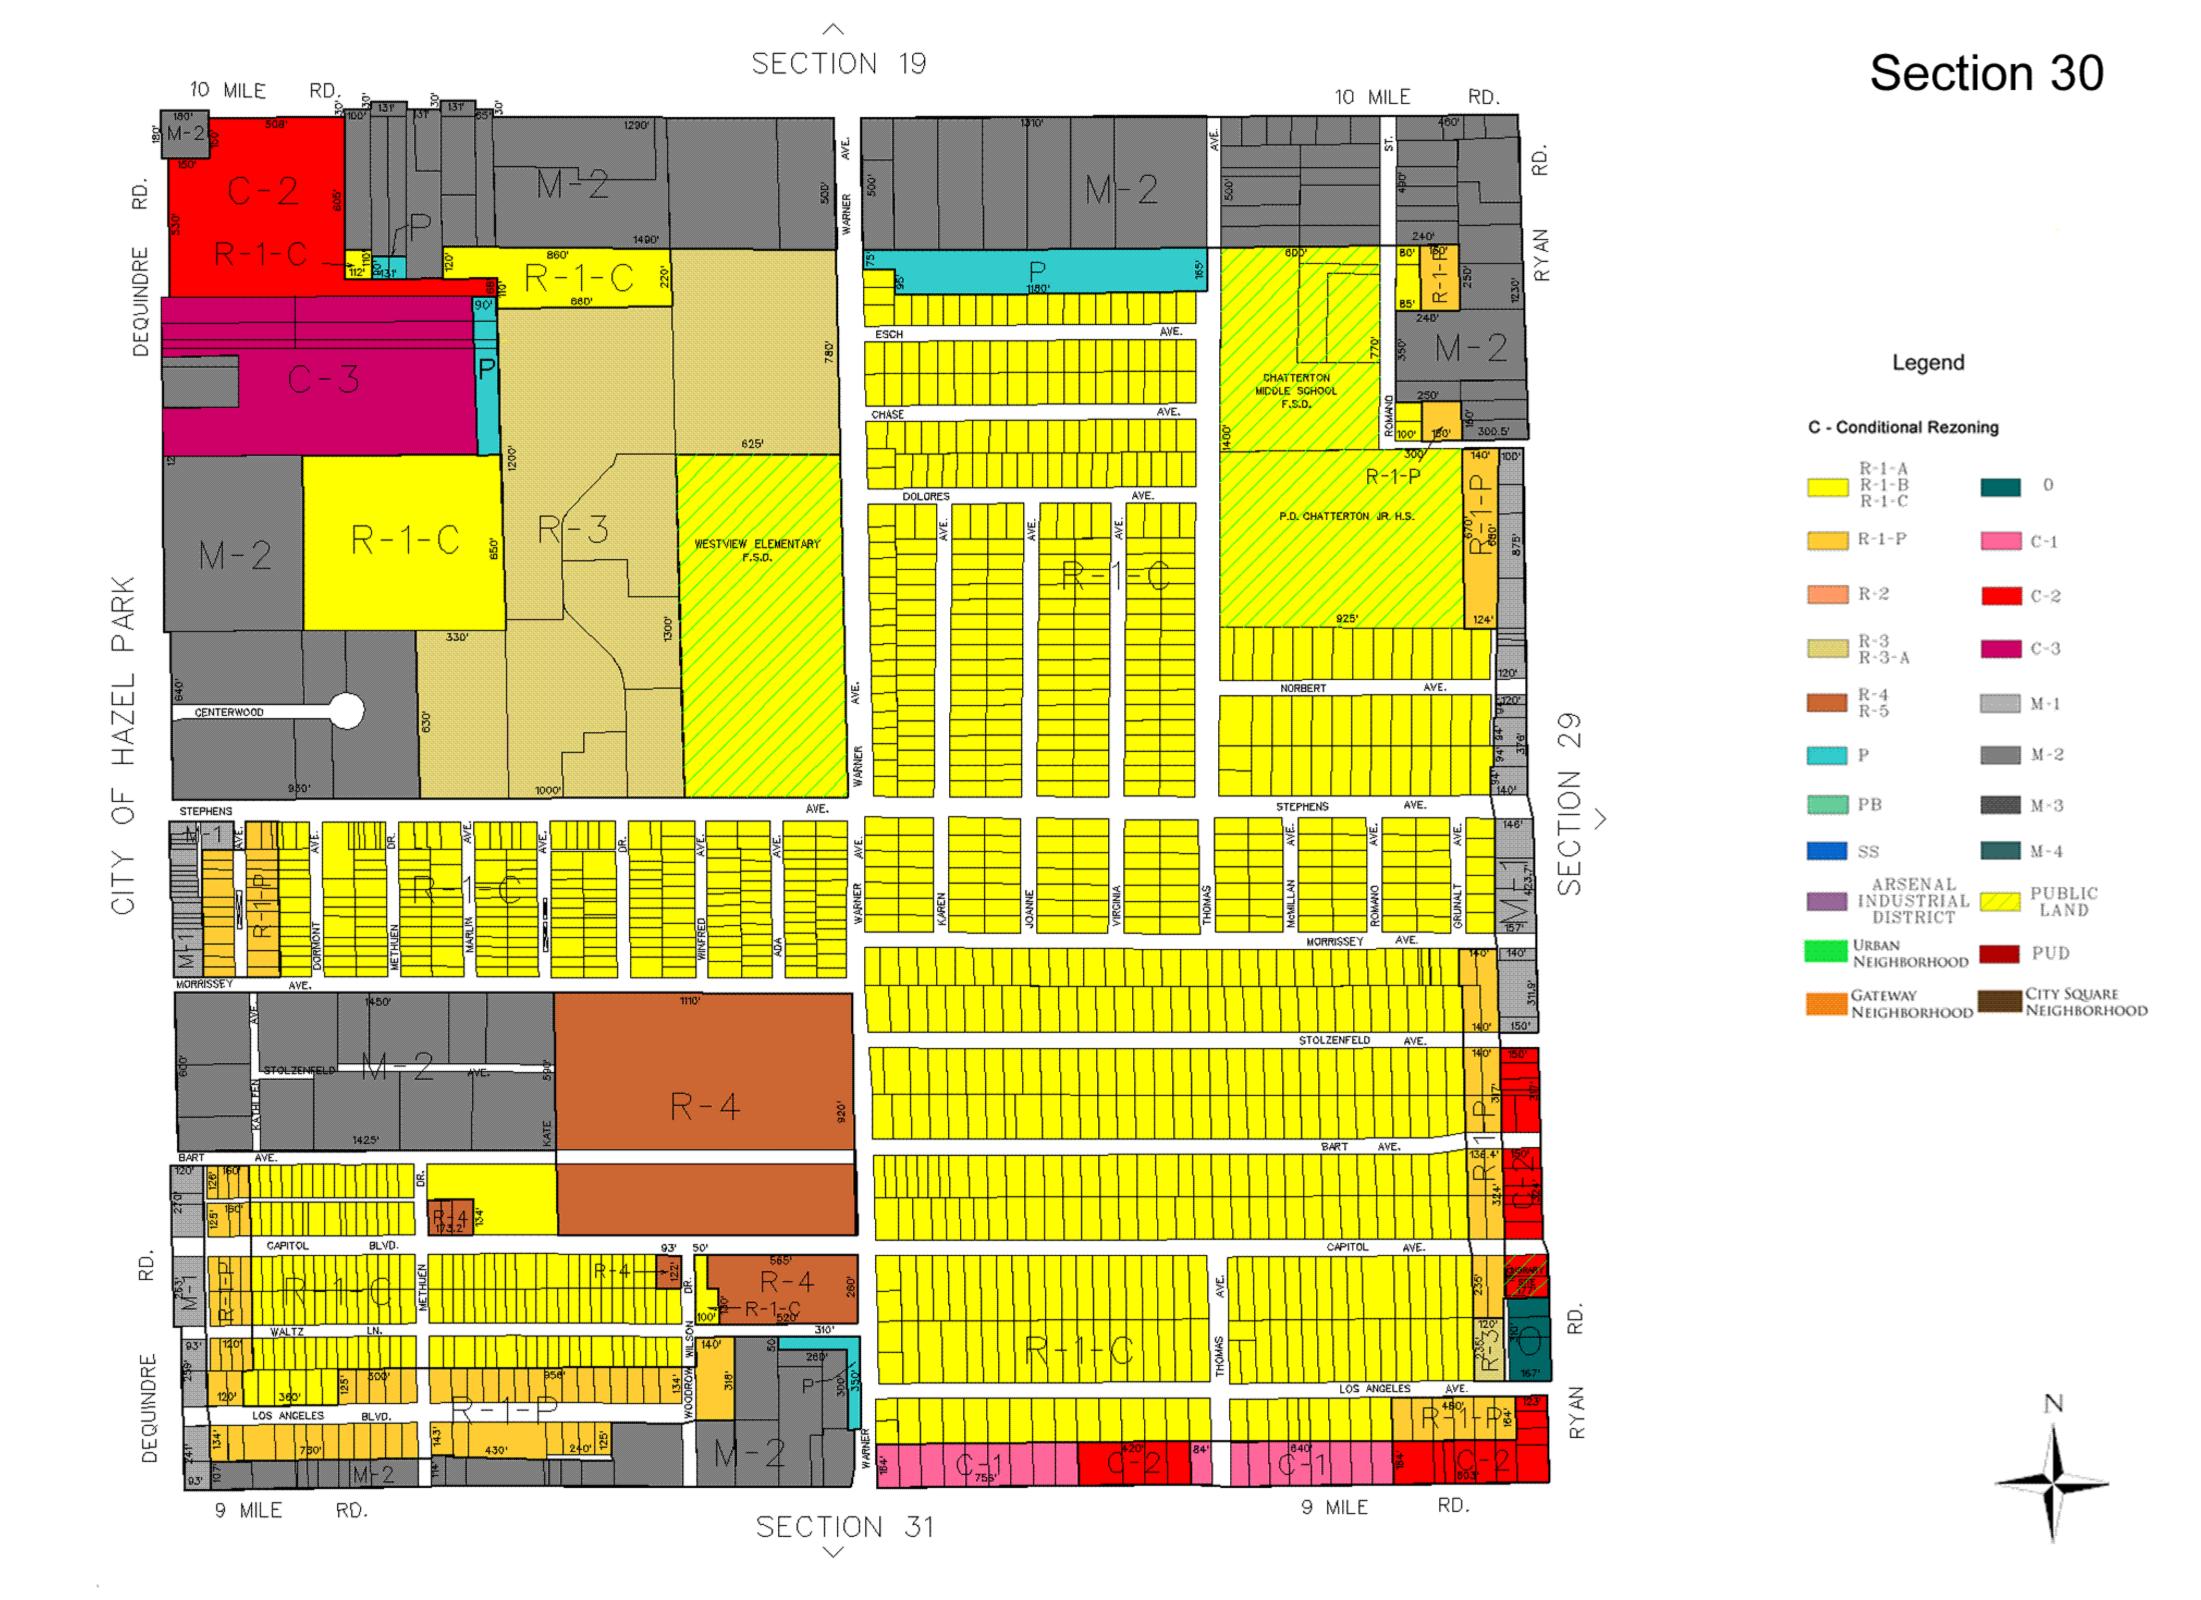

|

Gateway Neighborhood......Specifically Designated City Square Neighborhood......Specifically Designated

#### Legend

#### C - Conditional Rezoning























#### Legend





























































### SECTION 16



#### Section 21

#### Legend





#### I-696 EXPRESSWAY 11 MILE RD. RD. 11 MILE AVE. 8 HOOVER CHURCH PROPERTY LORRAINE STILWELL MANOR R-1-P-~ R-1-P CARRIER AVE. C-1LOIS CT. R-1-0 DARLA CT. LILLIAN LOGINAW C SECTION AVE. CITY C-2 AVE. JONAS WILSON AVE. ENGLEMAN AVE. MAY V. PECK ELEMENTARY C.L.S. CHURCH PROPERTY 80 LORRAINE WARREN BLVD. 1094.7 R-3 415' CHURCH PROPERTY CHURCH PROPERTY 10 MILE RD. 10 MILE RD. SECTION 27

CENTERLINE

9

#### Section 22

#### Legend























City of Centerline

























# CITY OF EASTPOINTE

9 MILE RD.



SECTION 25

HOBART

9 MILE