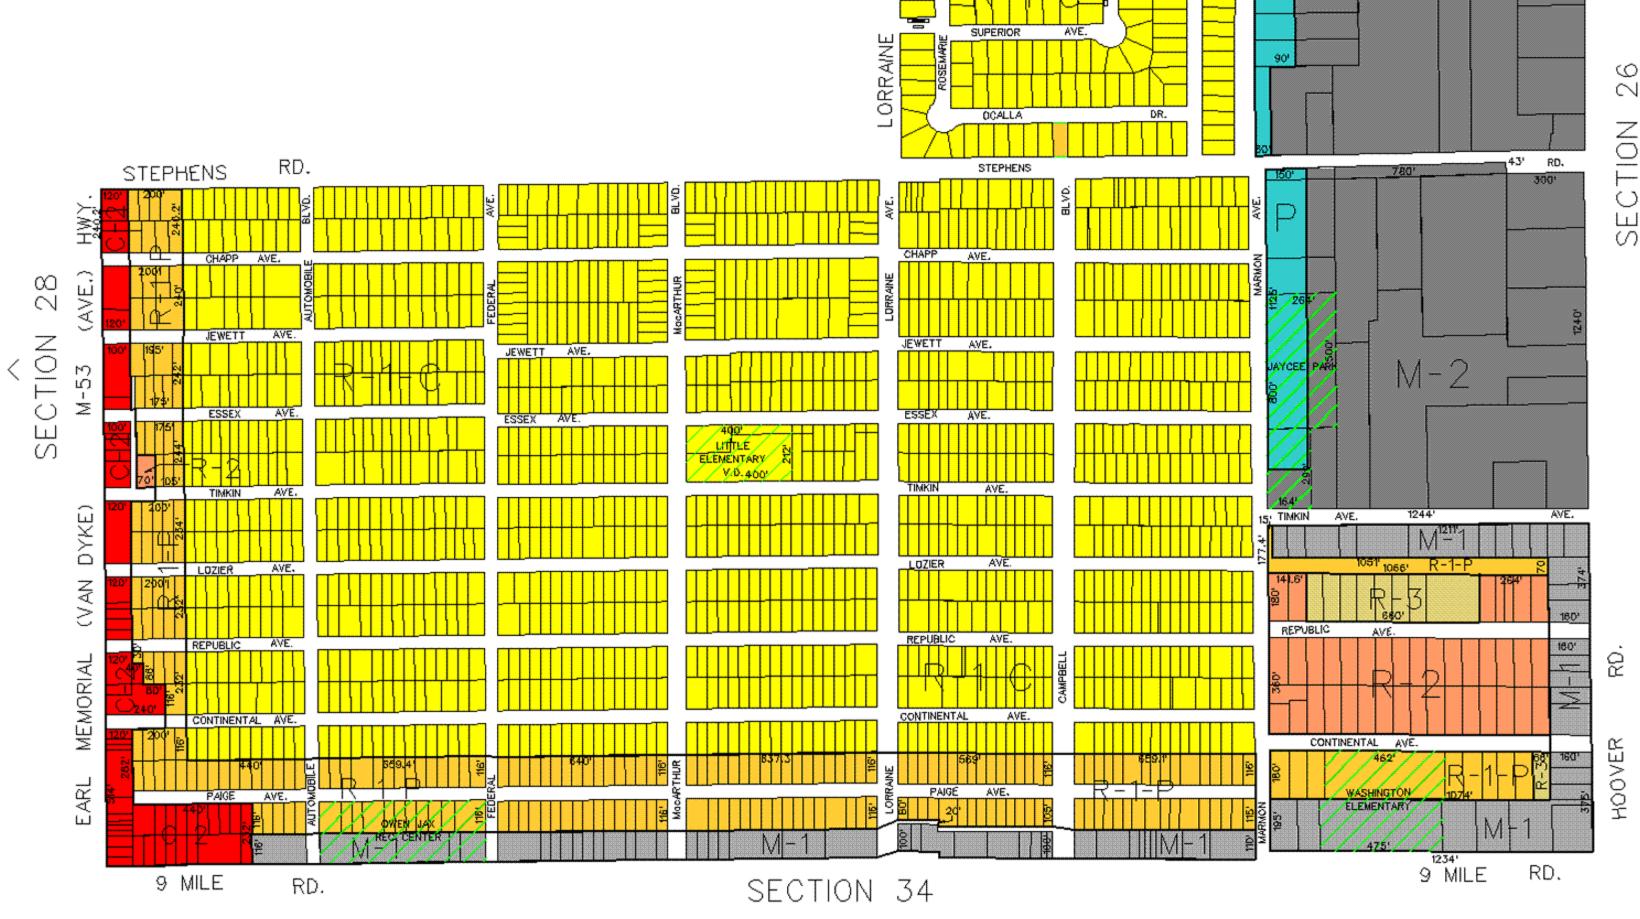

#### **LEGEND**

| R-1-A | One-Family Residential - 90' lots District                         |
|-------|--------------------------------------------------------------------|
| R-1-B | One-Family Residential - 70' lots District                         |
| R-1-C | One-Family Residential - 60' lots District                         |
| R-1-P | One-Family Residential and Parking District                        |
| R-2   | Two-Family Residential District                                    |
| R-3   | Multiple-Family Dwelling District                                  |
| R-3-A | Senior Citizen Congregate Living District                          |
| R-4   | Mobile Home District                                               |
| R-5   | High-Rise Apartment District                                       |
| P     | Parking District                                                   |
| PB    | Professional Business District                                     |
| SS    | Special Services District                                          |
| 0     | Office District                                                    |
| C-1   | Local Business District                                            |
| C-2   | General Business District                                          |
| C-3   | Wholesale and Intensive Business District                          |
| M-1   | Light Industrial District                                          |
| M-2   | Medium Light Industrial District                                   |
| M-3   | Medium Heavy Industrial District                                   |
| M-4   | Heavy Industrial District                                          |
| PUD   | Planned Unit Development                                           |
| С     | Conditional Rezoning                                               |
|       |                                                                    |
|       | Arsenal Industrial DistrictSpecifically Designated                 |
|       | Flood Hazard DistrictSpecifically Designated Flood District        |
|       | Village Historic DistrictSpecifically Designated Historic District |
|       | Urban NeighborhoodSpecifically Designated                          |

Gateway Neighborhood......Specifically Designated City Square Neighborhood......Specifically Designated