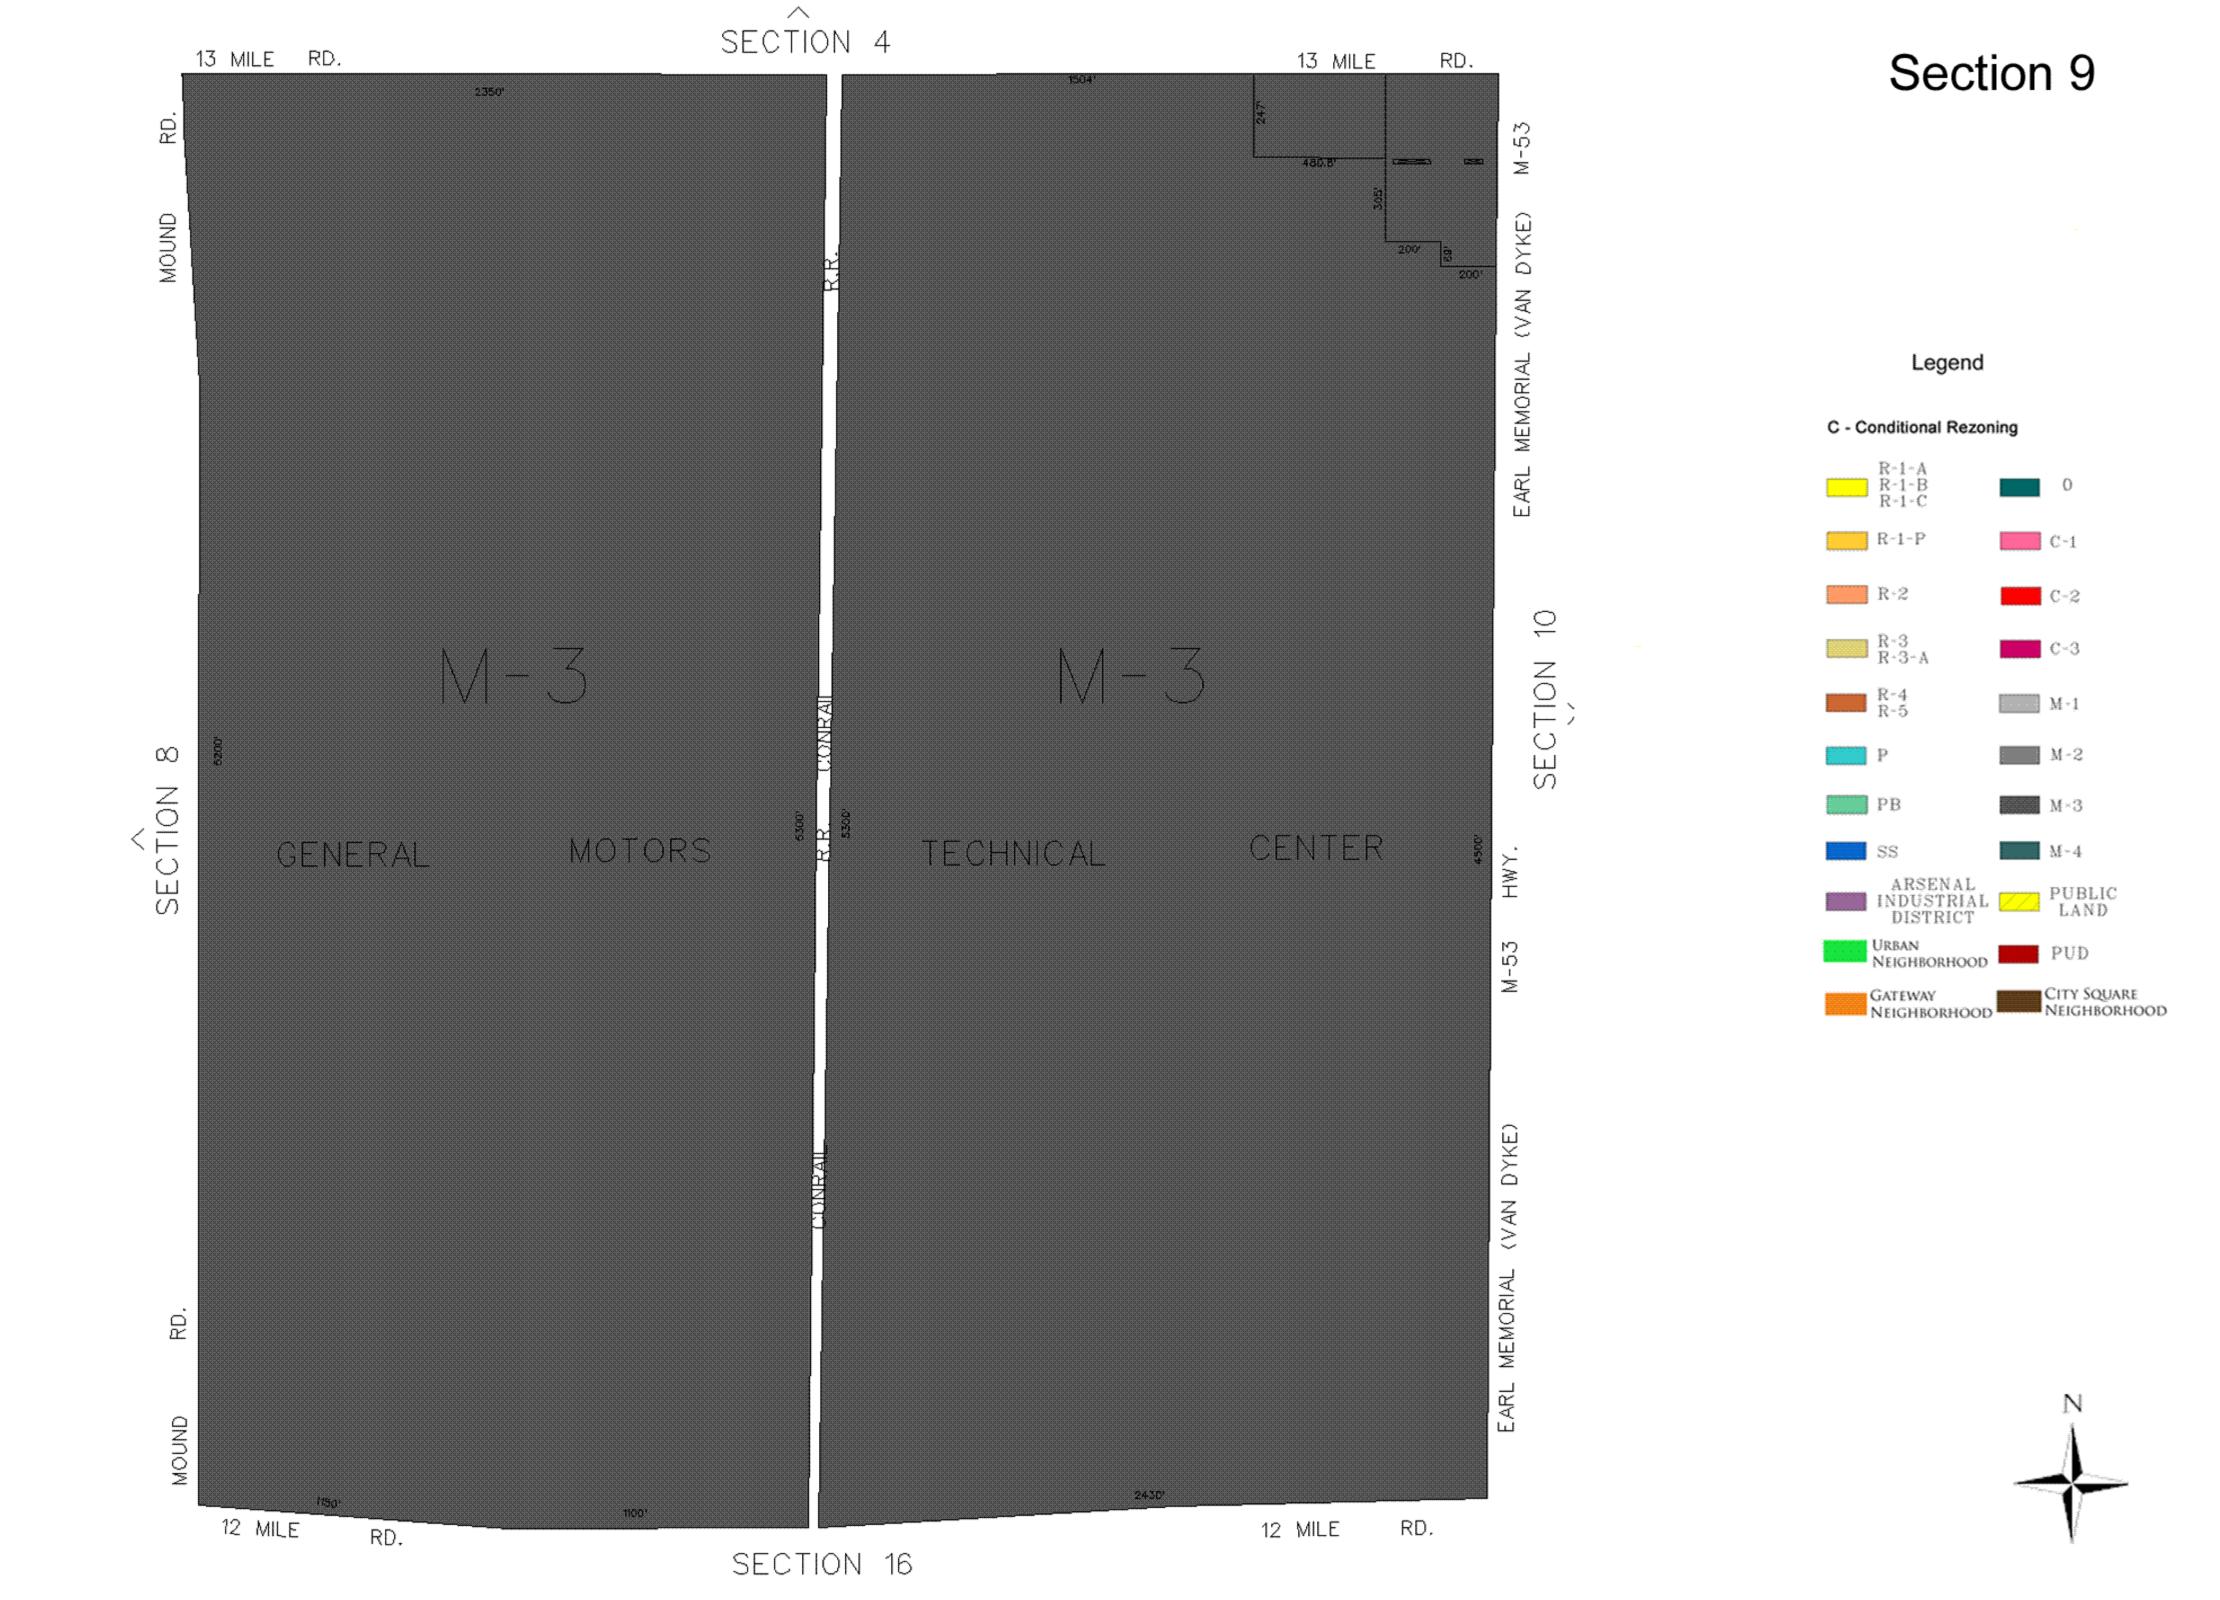

|
| PUD   | Planned Unit Development                                           |
| С     | Conditional Rezoning                                               |
|       |                                                                    |
|       | Arsenal Industrial DistrictSpecifically Designated                 |
|       | Flood Hazard DistrictSpecifically Designated Flood District        |
|       | Village Historic DistrictSpecifically Designated Historic District |
|       | Urban NeighborhoodSpecifically Designated                          |

Gateway Neighborhood......Specifically Designated City Square Neighborhood......Specifically Designated

#### Legend

#### C - Conditional Rezoning























#### Legend





























































### SECTION 16



#### Section 21

#### Legend





#### I-696 EXPRESSWAY 11 MILE RD. RD. 11 MILE AVE. 8 HOOVER CHURCH PROPERTY LORRAINE STILWELL MANOR R-1-P-~ R-1-P CARRIER AVE. C-1LOIS CT. R-1-0 DARLA CT. LILLIAN LOGINAW C SECTION AVE. CITY C-2 AVE. JONAS WILSON AVE. ENGLEMAN AVE. MAY V. PECK ELEMENTARY C.L.S. CHURCH PROPERTY 80 LORRAINE WARREN BLVD. 1094.7 R-3 415' CHURCH PROPERTY CHURCH PROPERTY 10 MILE RD. 10 MILE RD. SECTION 27

CENTERLINE

9

#### Section 22

#### Legend























City of Centerline

























# CITY OF EASTPOINTE

9 MILE RD.



SECTION 25

HOBART

9 MILE