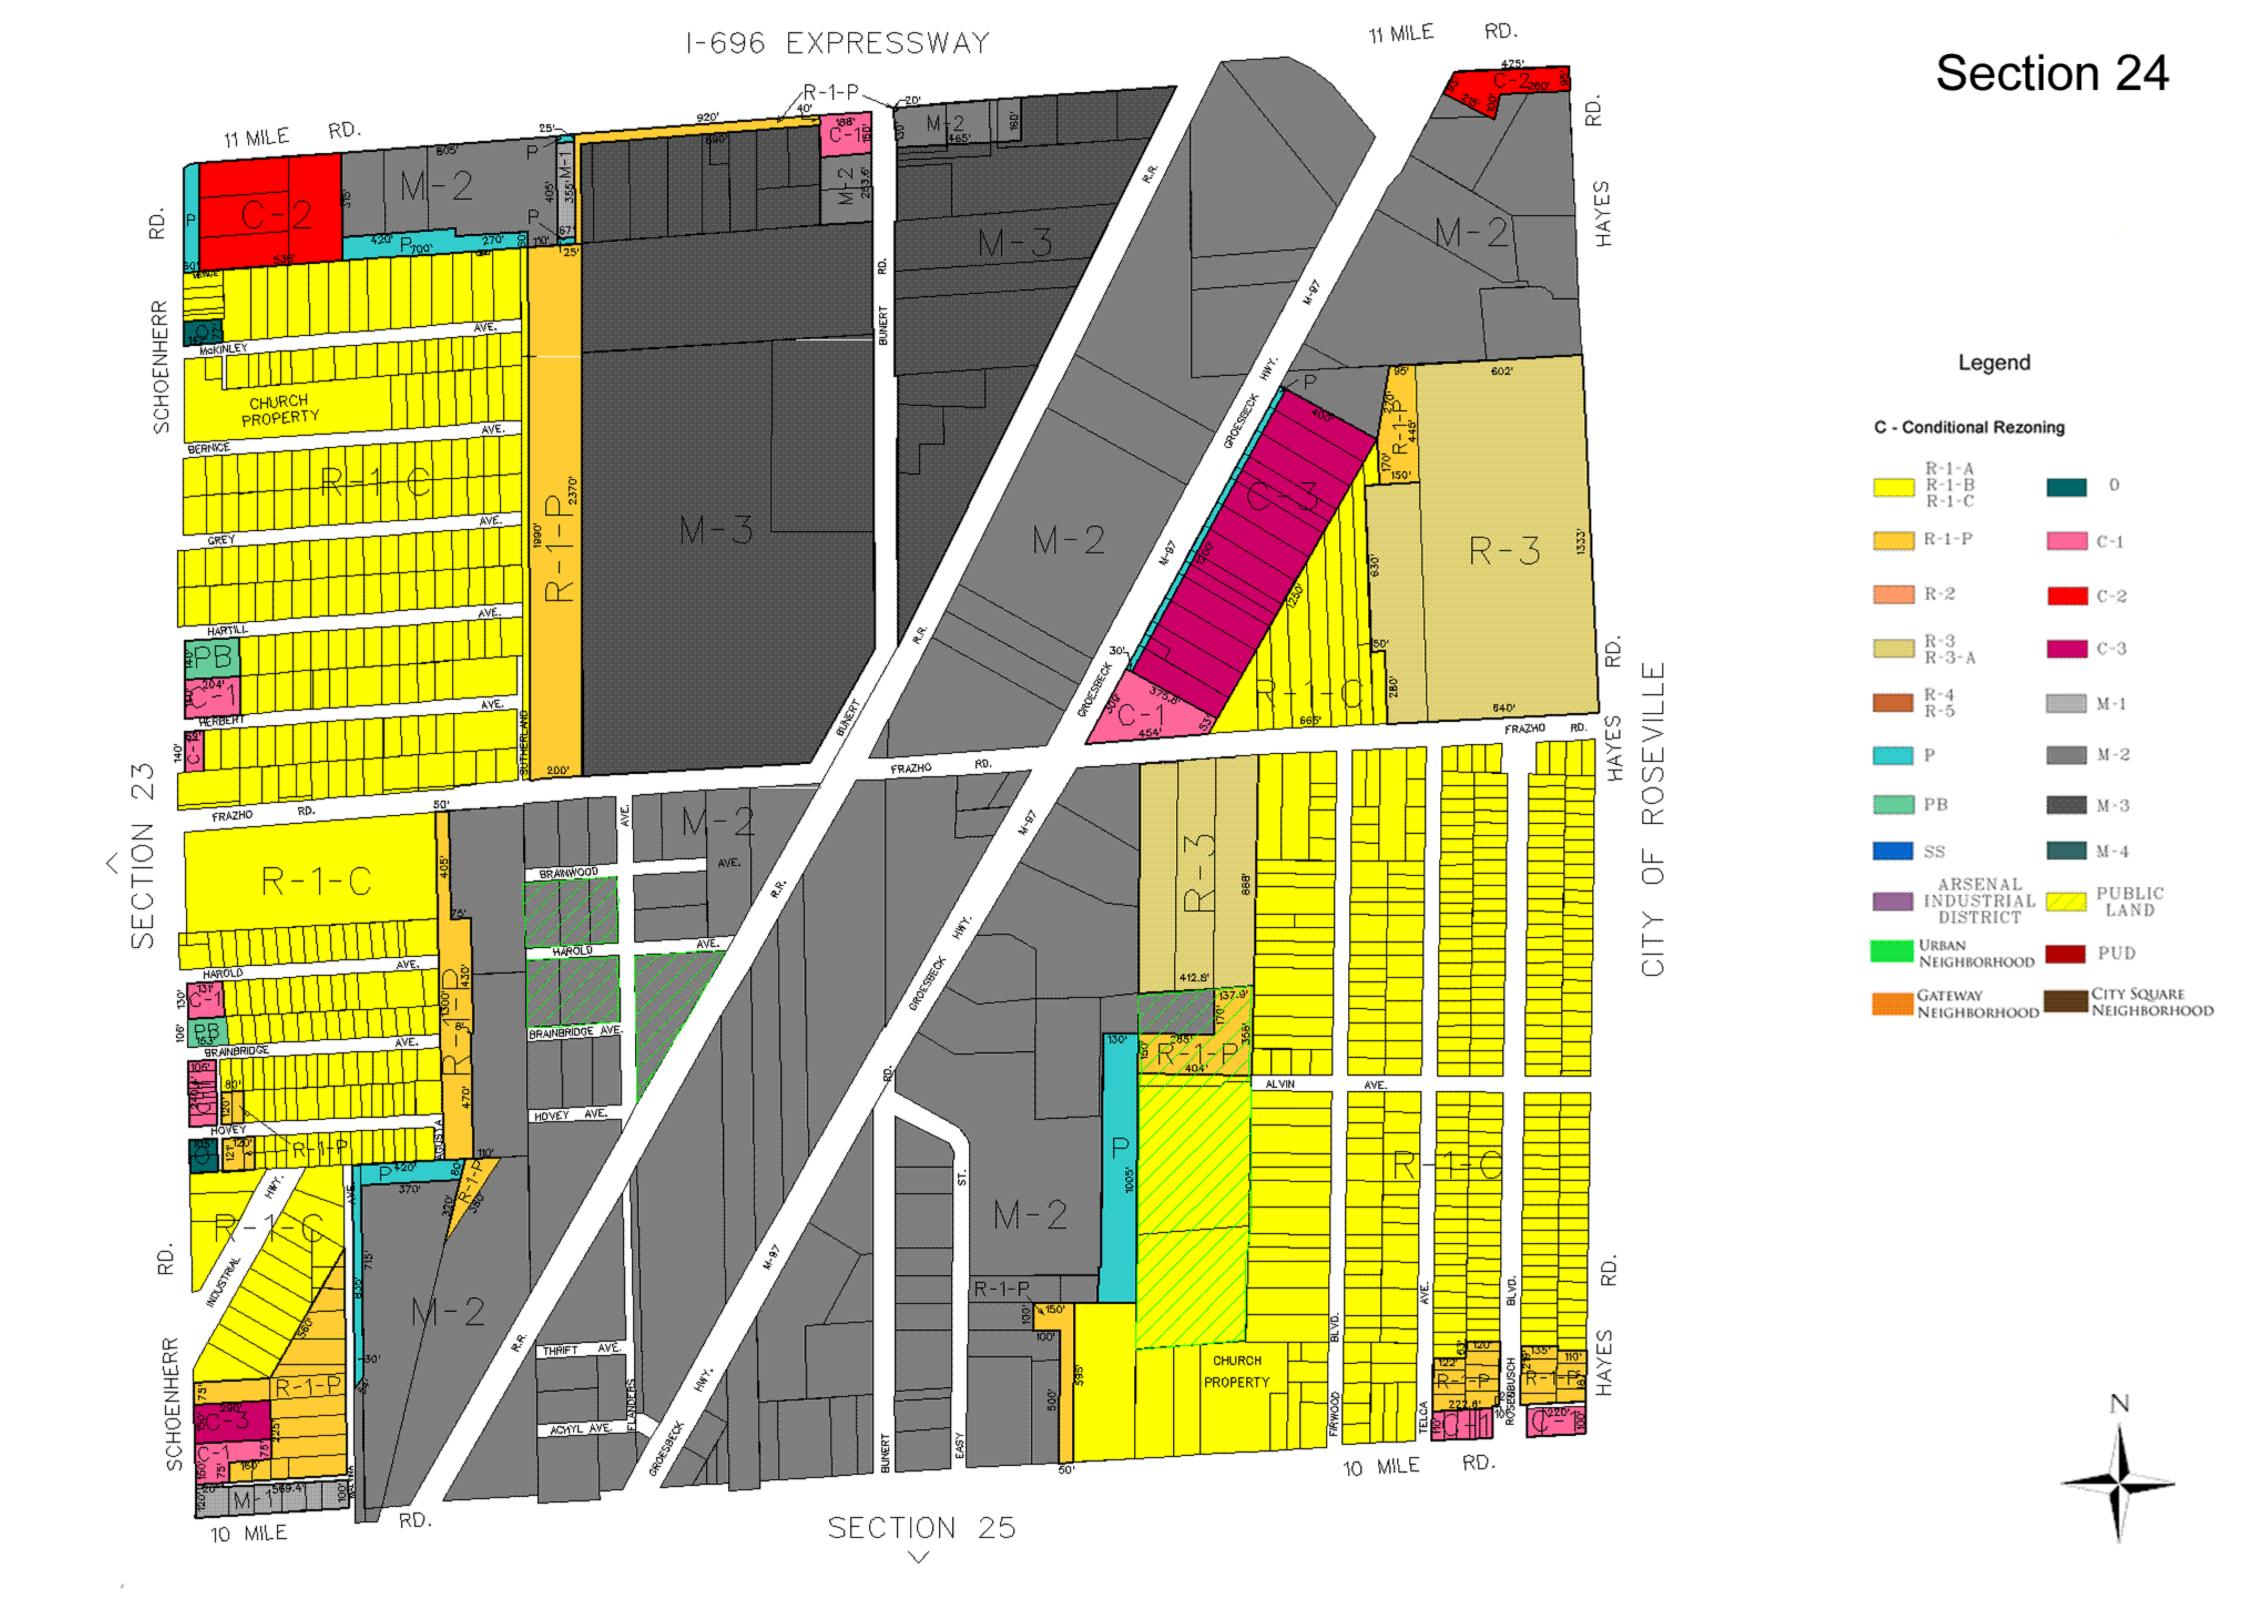

n NeighborhoodSpecifically Designated                          |

Gateway Neighborhood......Specifically Designated City Square Neighborhood......Specifically Designated

#### Legend

#### C - Conditional Rezoning























#### Legend





























































### SECTION 16



#### Section 21

#### Legend





#### I-696 EXPRESSWAY 11 MILE RD. RD. 11 MILE AVE. 8 HOOVER CHURCH PROPERTY LORRAINE STILWELL MANOR R-1-P-~ R-1-P CARRIER AVE. C-1LOIS CT. R-1-0 DARLA CT. LILLIAN LOGINAW C SECTION AVE. CITY C-2 AVE. JONAS WILSON AVE. ENGLEMAN AVE. MAY V. PECK ELEMENTARY C.L.S. CHURCH PROPERTY 80 LORRAINE WARREN BLVD. 1094.7 R-3 415' CHURCH PROPERTY CHURCH PROPERTY 10 MILE RD. 10 MILE RD. SECTION 27

CENTERLINE

9

#### Section 22

#### Legend























City of Centerline

























# CITY OF EASTPOINTE

9 MILE RD.



SECTION 25

HOBART

9 MILE