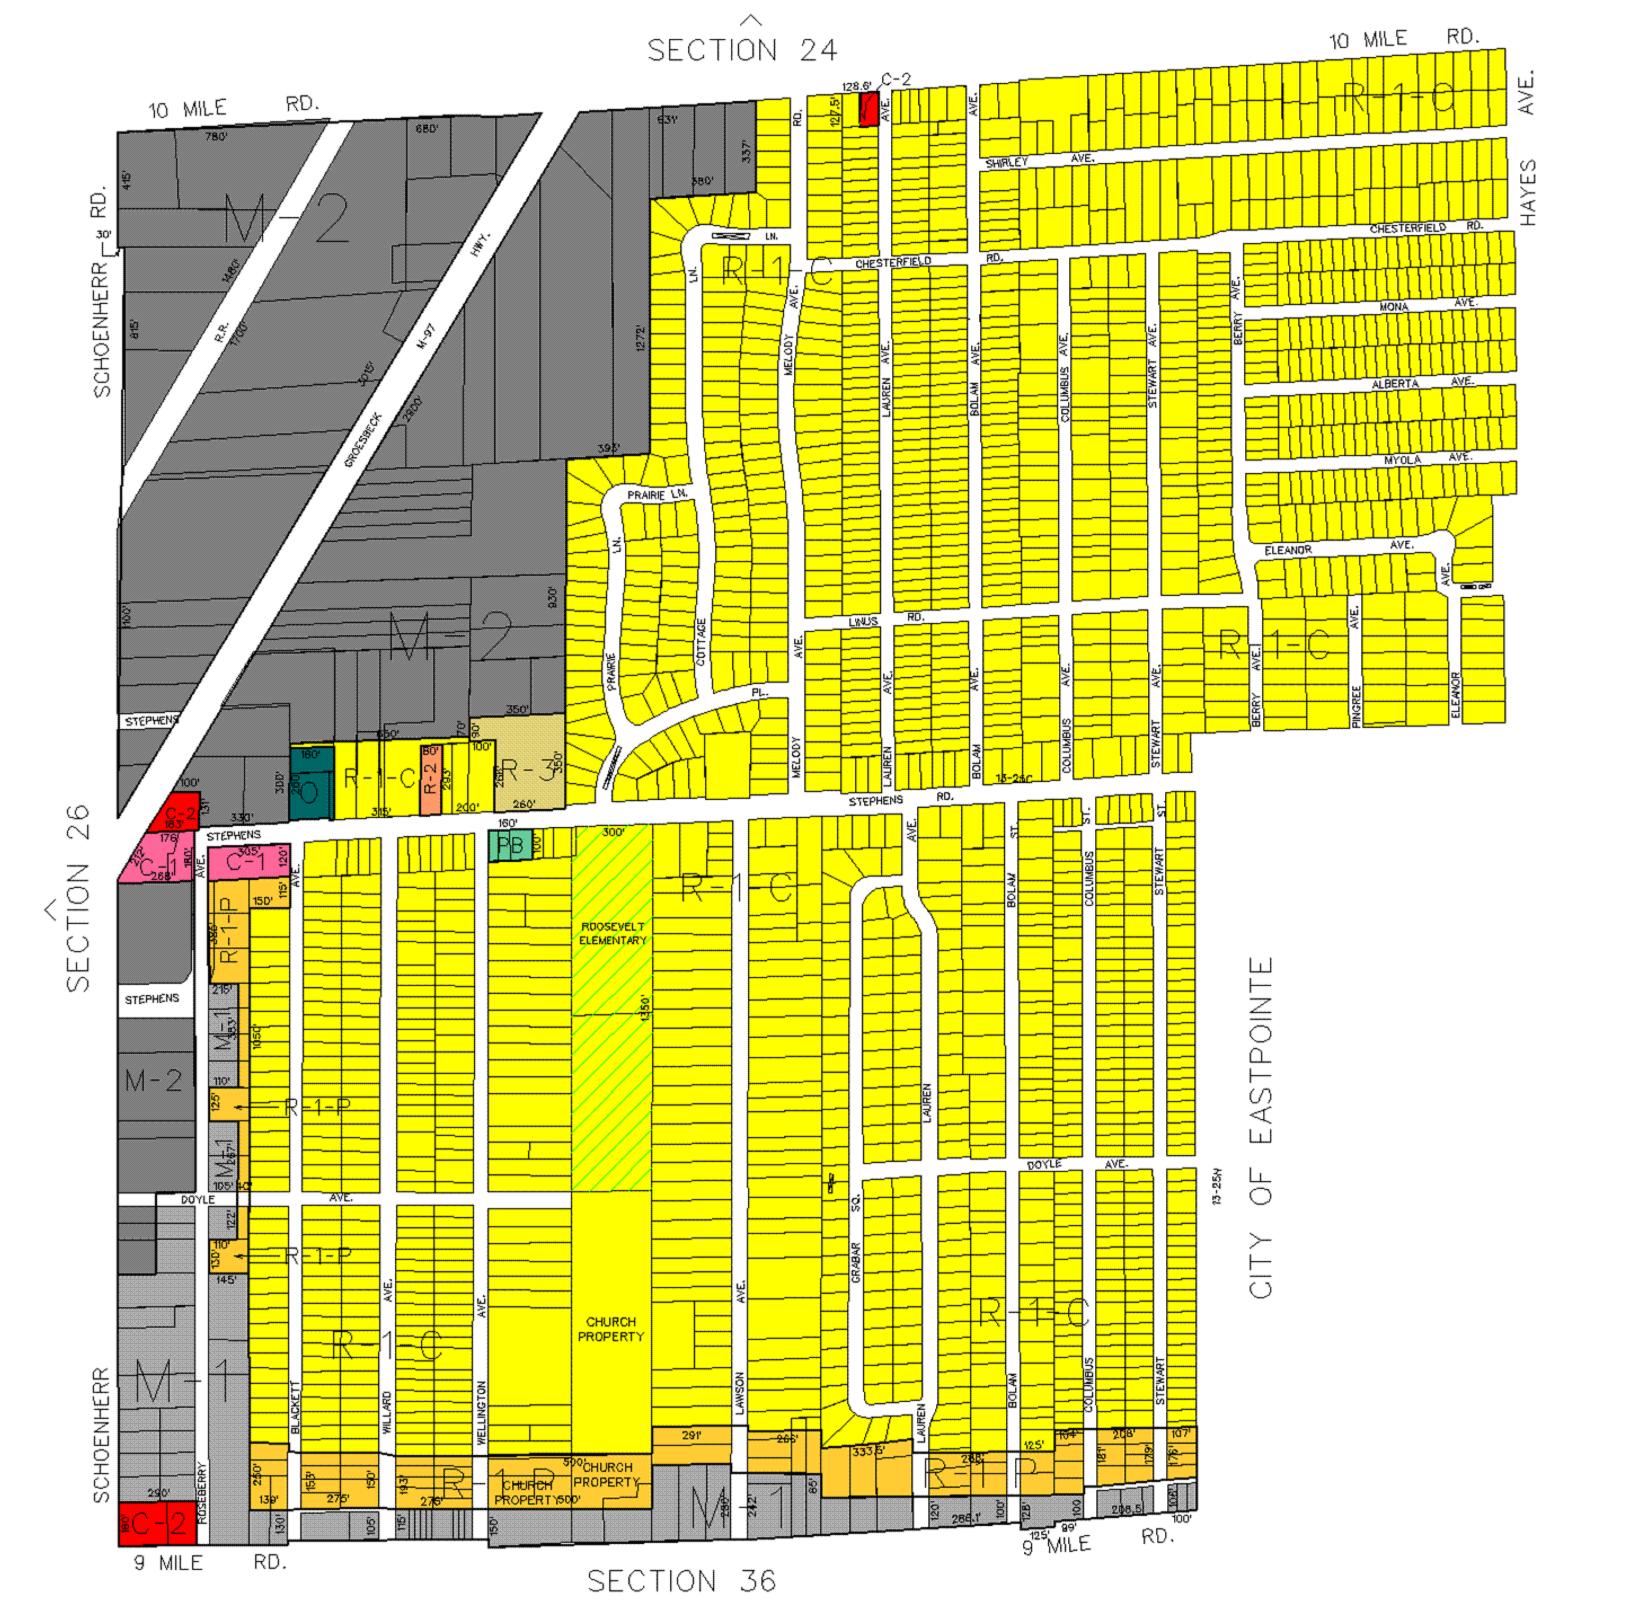

NeighborhoodSpecifically Designated                          |

Gateway Neighborhood......Specifically Designated City Square Neighborhood......Specifically Designated

#### Legend

#### C - Conditional Rezoning























#### Legend





























































### SECTION 16



#### Section 21

#### Legend





#### I-696 EXPRESSWAY 11 MILE RD. RD. 11 MILE AVE. 8 HOOVER CHURCH PROPERTY LORRAINE STILWELL MANOR R-1-P-~ R-1-P CARRIER AVE. C-1LOIS CT. R-1-0 DARLA CT. LILLIAN LOGINAW C SECTION AVE. CITY C-2 AVE. JONAS WILSON AVE. ENGLEMAN AVE. MAY V. PECK ELEMENTARY C.L.S. CHURCH PROPERTY 80 LORRAINE WARREN BLVD. 1094.7 R-3 415' CHURCH PROPERTY CHURCH PROPERTY 10 MILE RD. 10 MILE RD. SECTION 27

CENTERLINE

9

#### Section 22

#### Legend























City of Centerline

























# CITY OF EASTPOINTE

9 MILE RD.



SECTION 25

HOBART

9 MILE