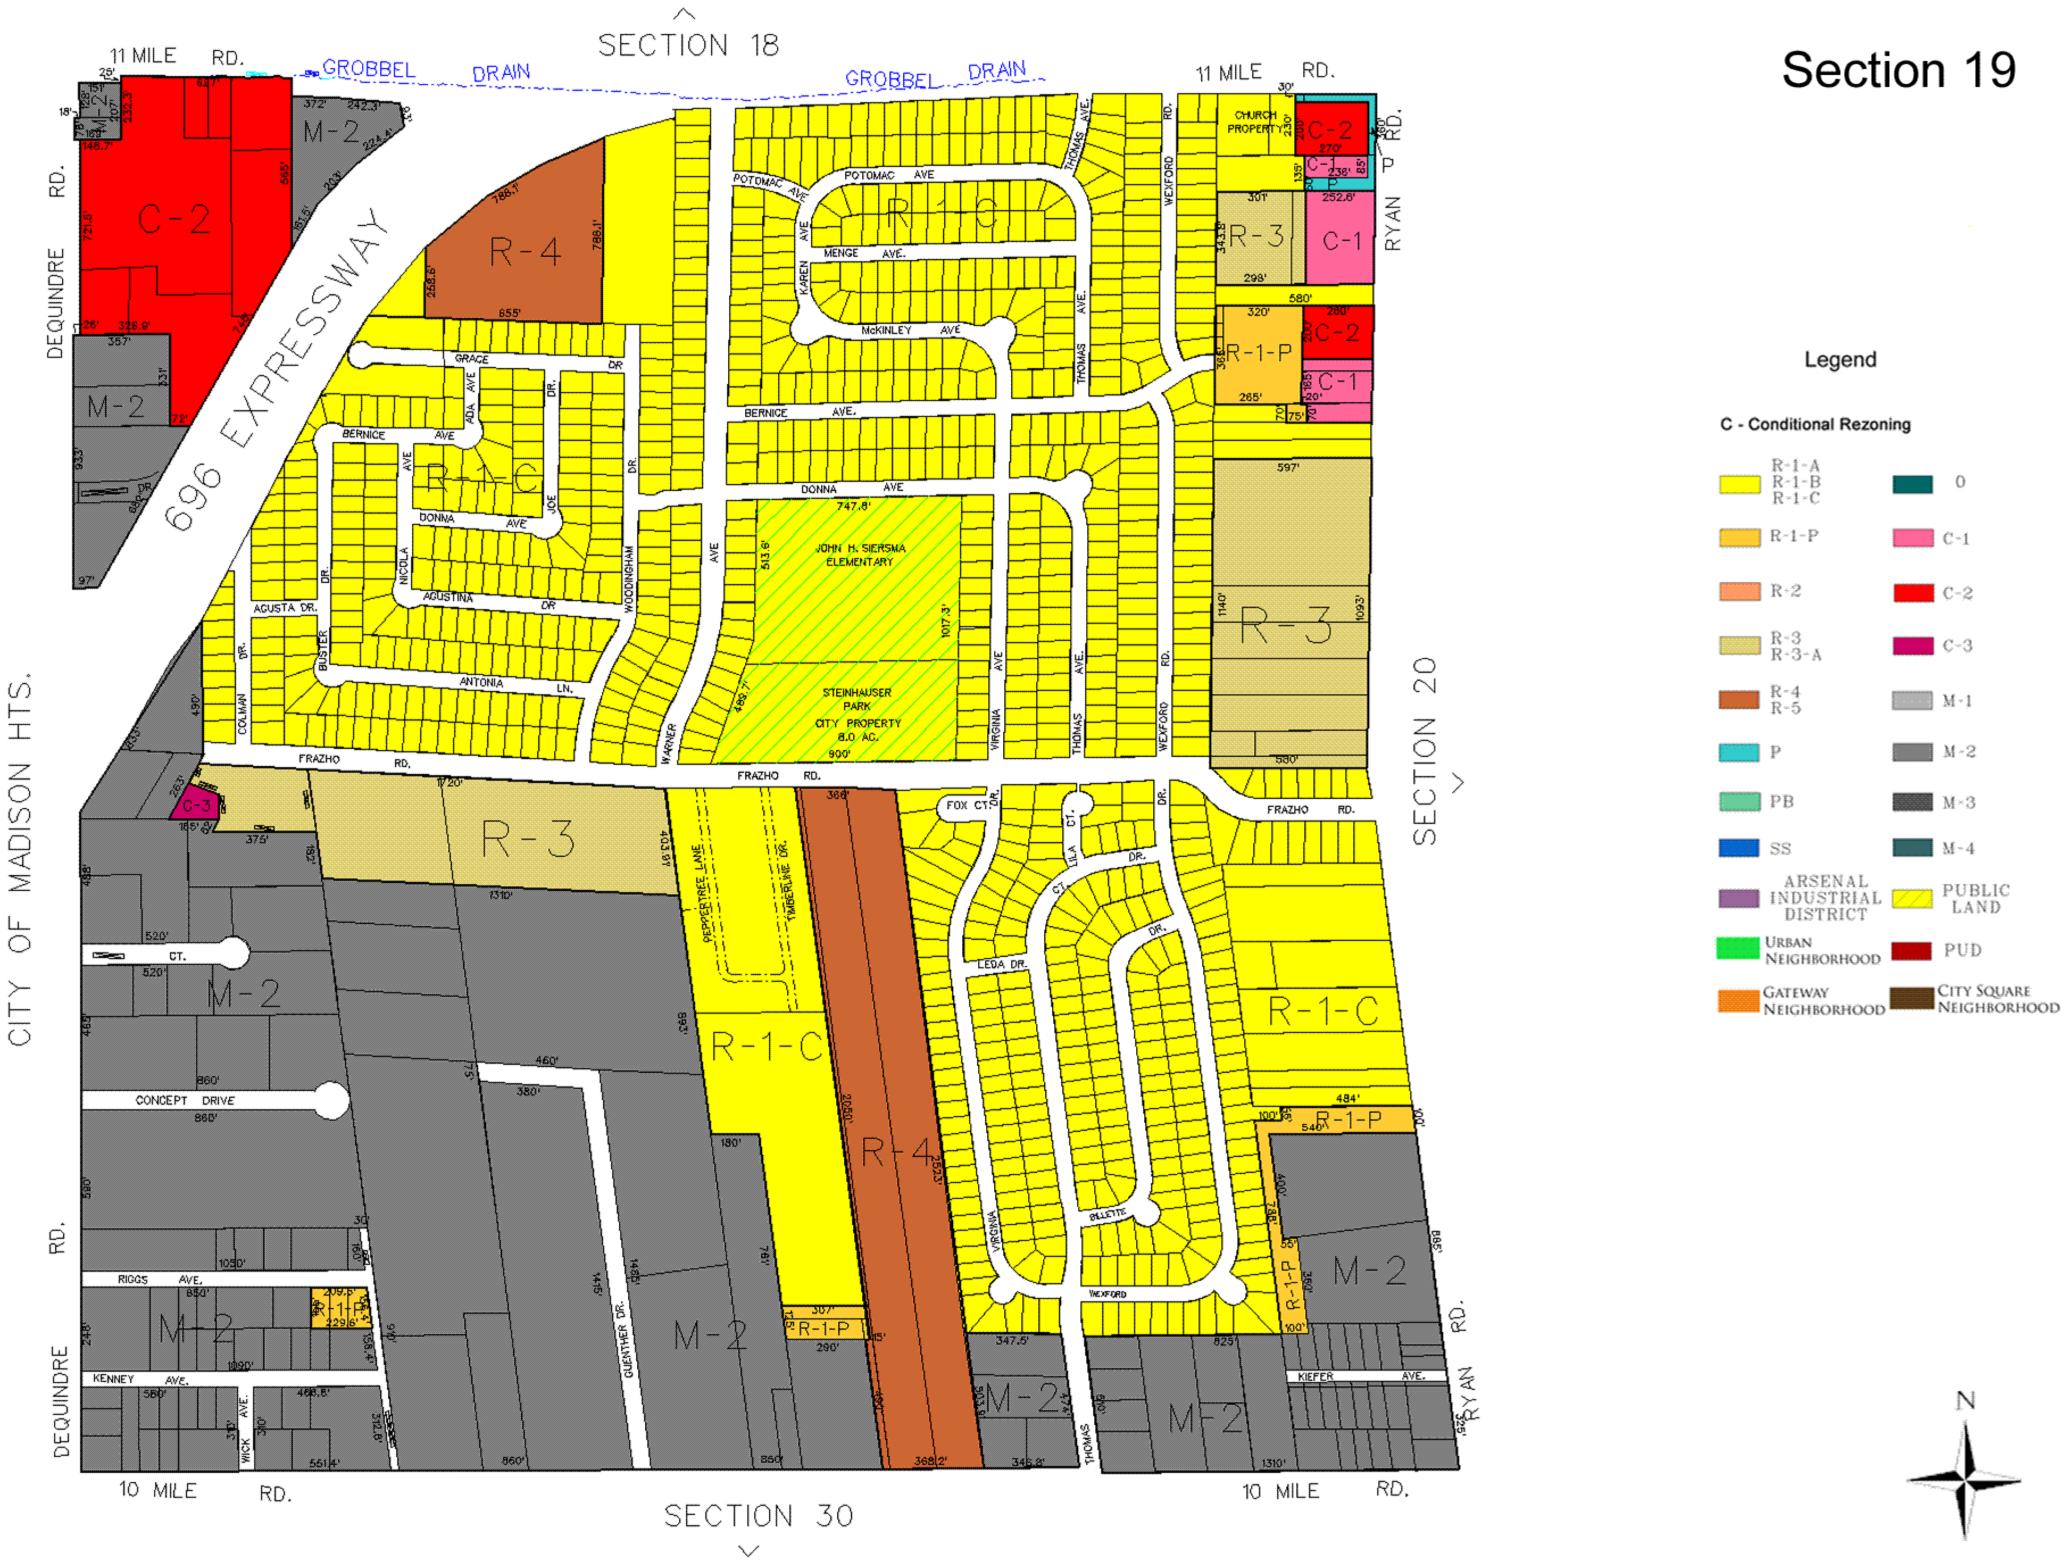

## ZONING

June 2007

#### **LEGEND**

| R-1-A | One-Family Residential - 90' lots District                         |
|-------|--------------------------------------------------------------------|
| R-1-B | One-Family Residential - 70' lots District                         |
| R-1-C | One-Family Residential - 60' lots District                         |
| R-1-P | One-Family Residential and Parking District                        |
| R-2   | Two-Family Residential District                                    |
| R-3   | Multiple-Family Dwelling District                                  |
| R-3-A | Senior Citizen Congregate Living District                          |
| R-4   | Mobile Home District                                               |
| R-5   | High-Rise Apartment District                                       |
| P     | Parking District                                                   |
| PB    | Professional Business District                                     |
| SS    | Special Services District                                          |
| 0     | Office District                                                    |
| C-1   | Local Business District                                            |
| C-2   | General Business District                                          |
| C-3   | Wholesale and Intensive Business District                          |
| M-1   | Light Industrial District                                          |
| M-2   | Medium Light Industrial District                                   |
| M-3   | Medium Heavy Industrial District                                   |
| M-4   | Heavy Industrial District                                          |
| PUD   | Planned Unit Development                                           |
| С     | Conditional Rezoning                                               |
|       |                                                                    |
|       | Arsenal Industrial DistrictSpecifically Designated                 |
|       | Flood Hazard DistrictSpecifically Designated Flood District        |
|       | Village Historic DistrictSpecifically Designated Historic District |
|       | Urban NeighborhoodSpecifically Designated                          |

Gateway Neighborhood......Specifically Designated City Square Neighborhood......Specifically Designated

#### C - Conditional Rezoning