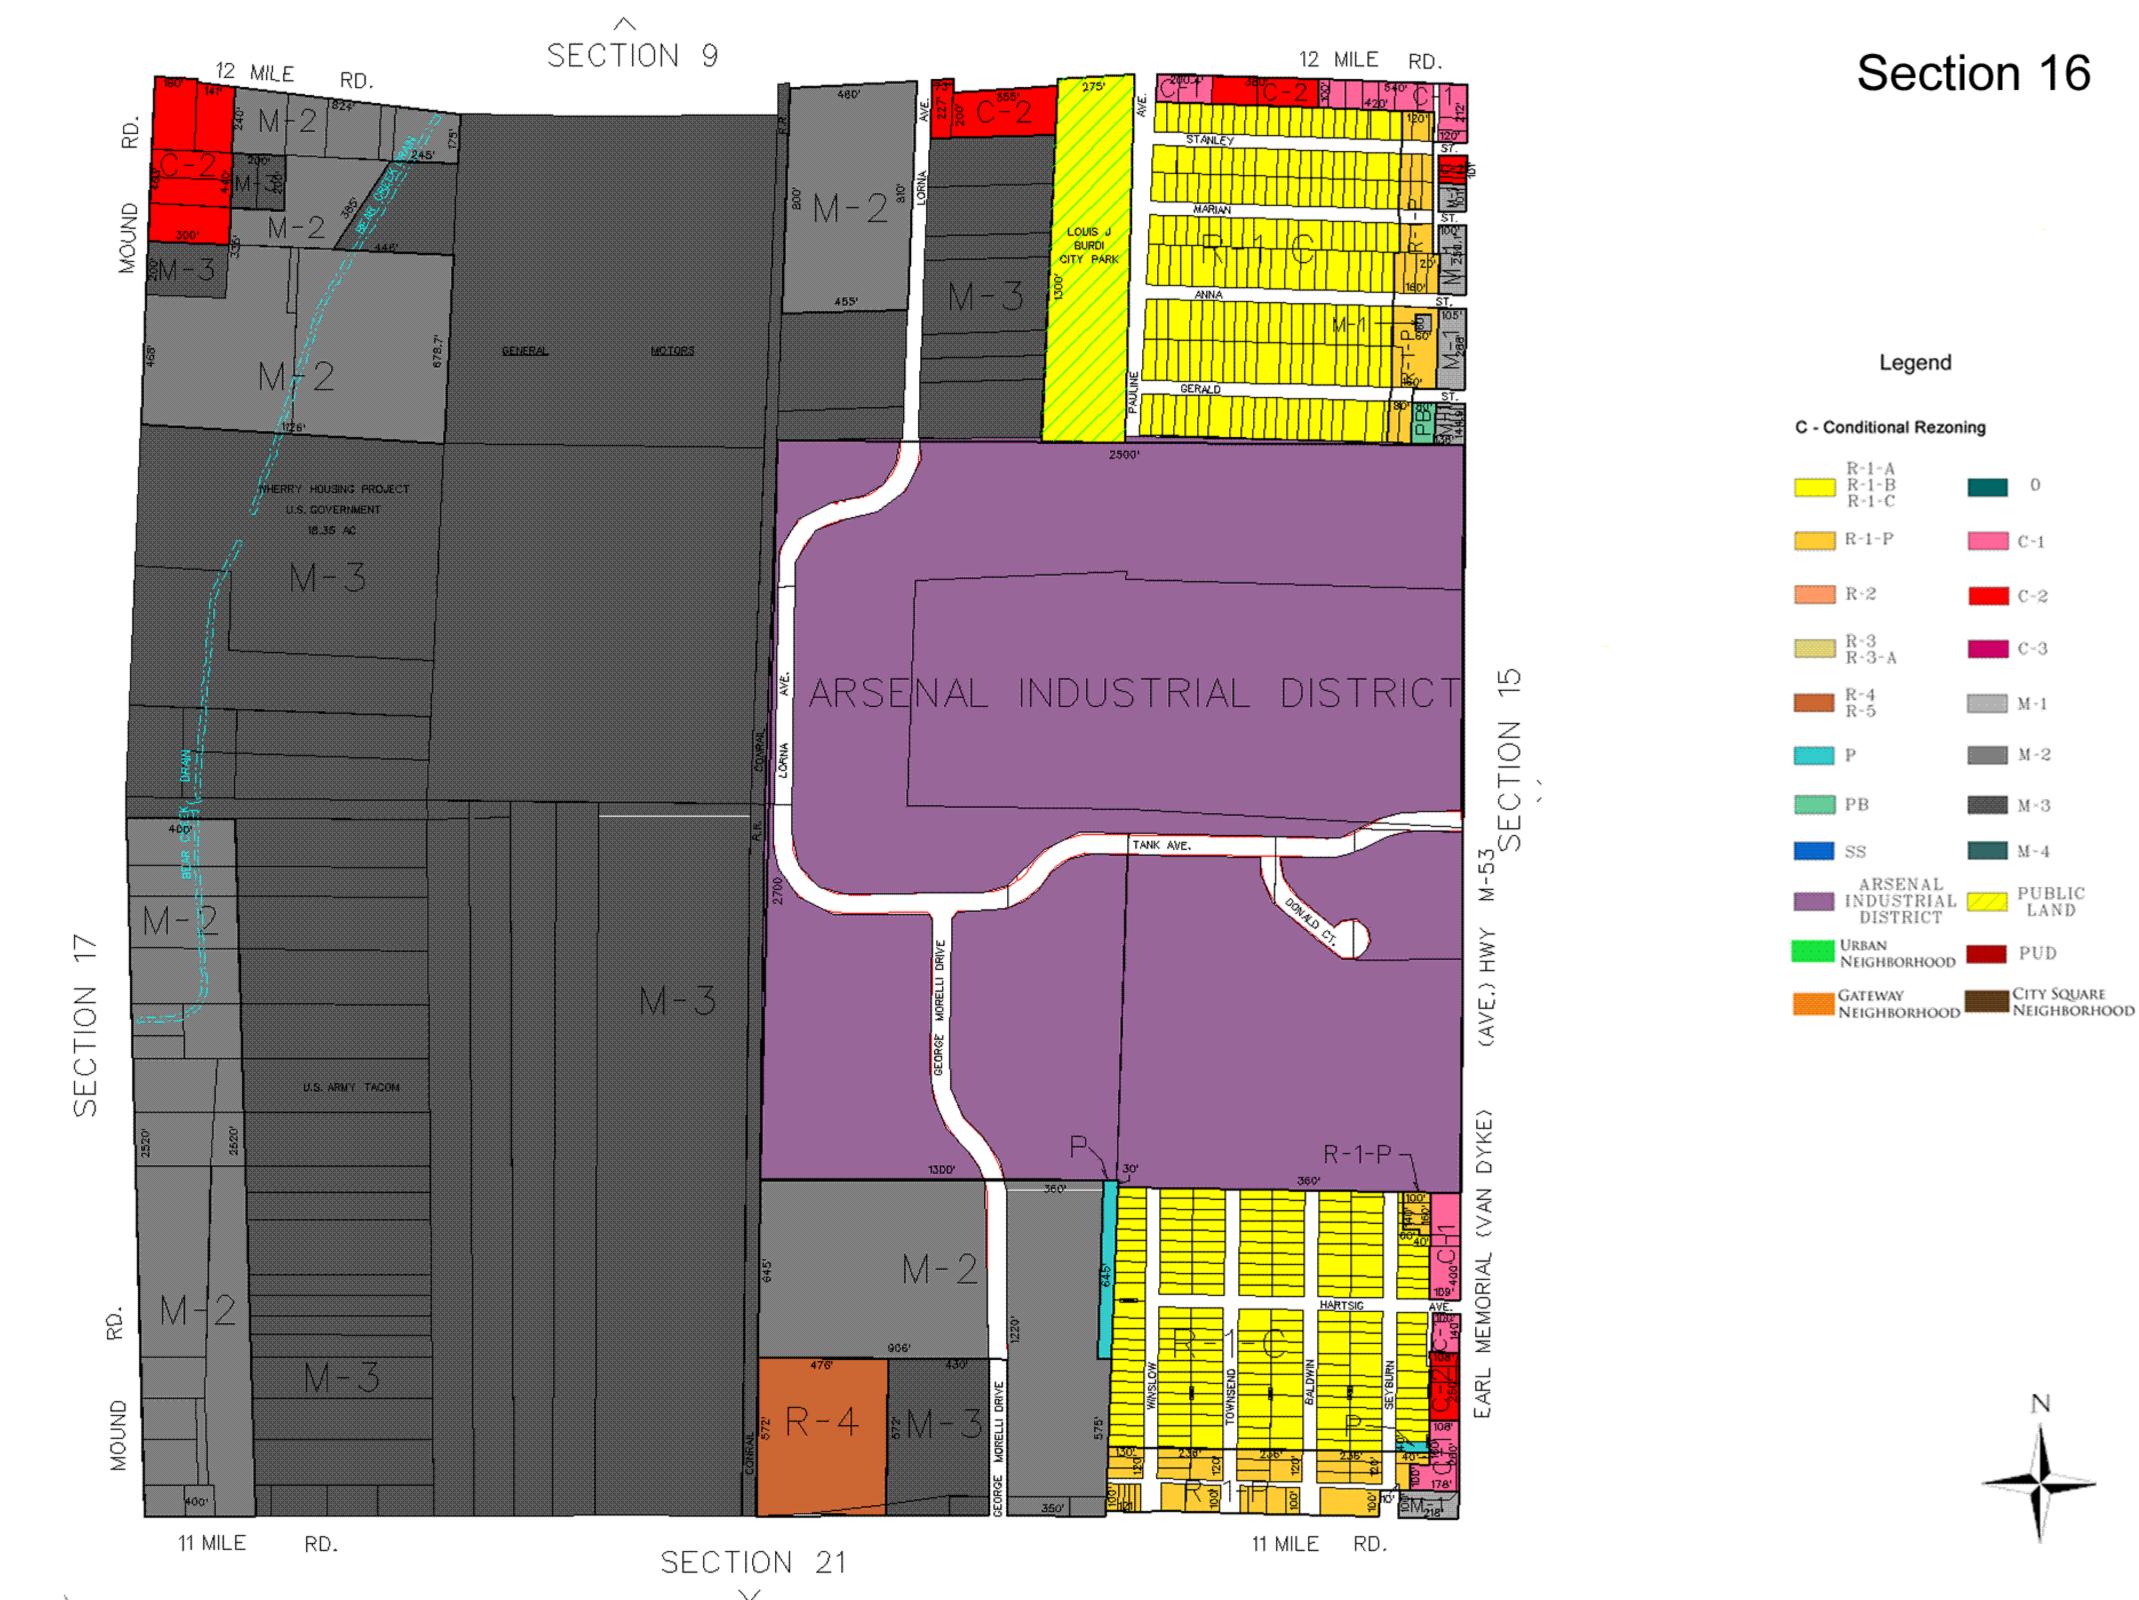

|
| PUD   | Planned Unit Development                                           |
| С     | Conditional Rezoning                                               |
|       |                                                                    |
|       | Arsenal Industrial DistrictSpecifically Designated                 |
|       | Flood Hazard DistrictSpecifically Designated Flood District        |
|       | Village Historic DistrictSpecifically Designated Historic District |
|       | Urban NeighborhoodSpecifically Designated                          |

Gateway Neighborhood......Specifically Designated City Square Neighborhood......Specifically Designated

#### Legend

#### C - Conditional Rezoning























#### Legend





























































### SECTION 16



#### Section 21

#### Legend





#### I-696 EXPRESSWAY 11 MILE RD. RD. 11 MILE AVE. 8 HOOVER CHURCH PROPERTY LORRAINE STILWELL MANOR R-1-P-~ R-1-P CARRIER AVE. C-1LOIS CT. R-1-0 DARLA CT. LILLIAN LOGINAW C SECTION AVE. CITY C-2 AVE. JONAS WILSON AVE. ENGLEMAN AVE. MAY V. PECK ELEMENTARY C.L.S. CHURCH PROPERTY 80 LORRAINE WARREN BLVD. 1094.7 R-3 415' CHURCH PROPERTY CHURCH PROPERTY 10 MILE RD. 10 MILE RD. SECTION 27

CENTERLINE

9

#### Section 22

#### Legend























City of Centerline

























# CITY OF EASTPOINTE

9 MILE RD.



SECTION 25

HOBART

9 MILE