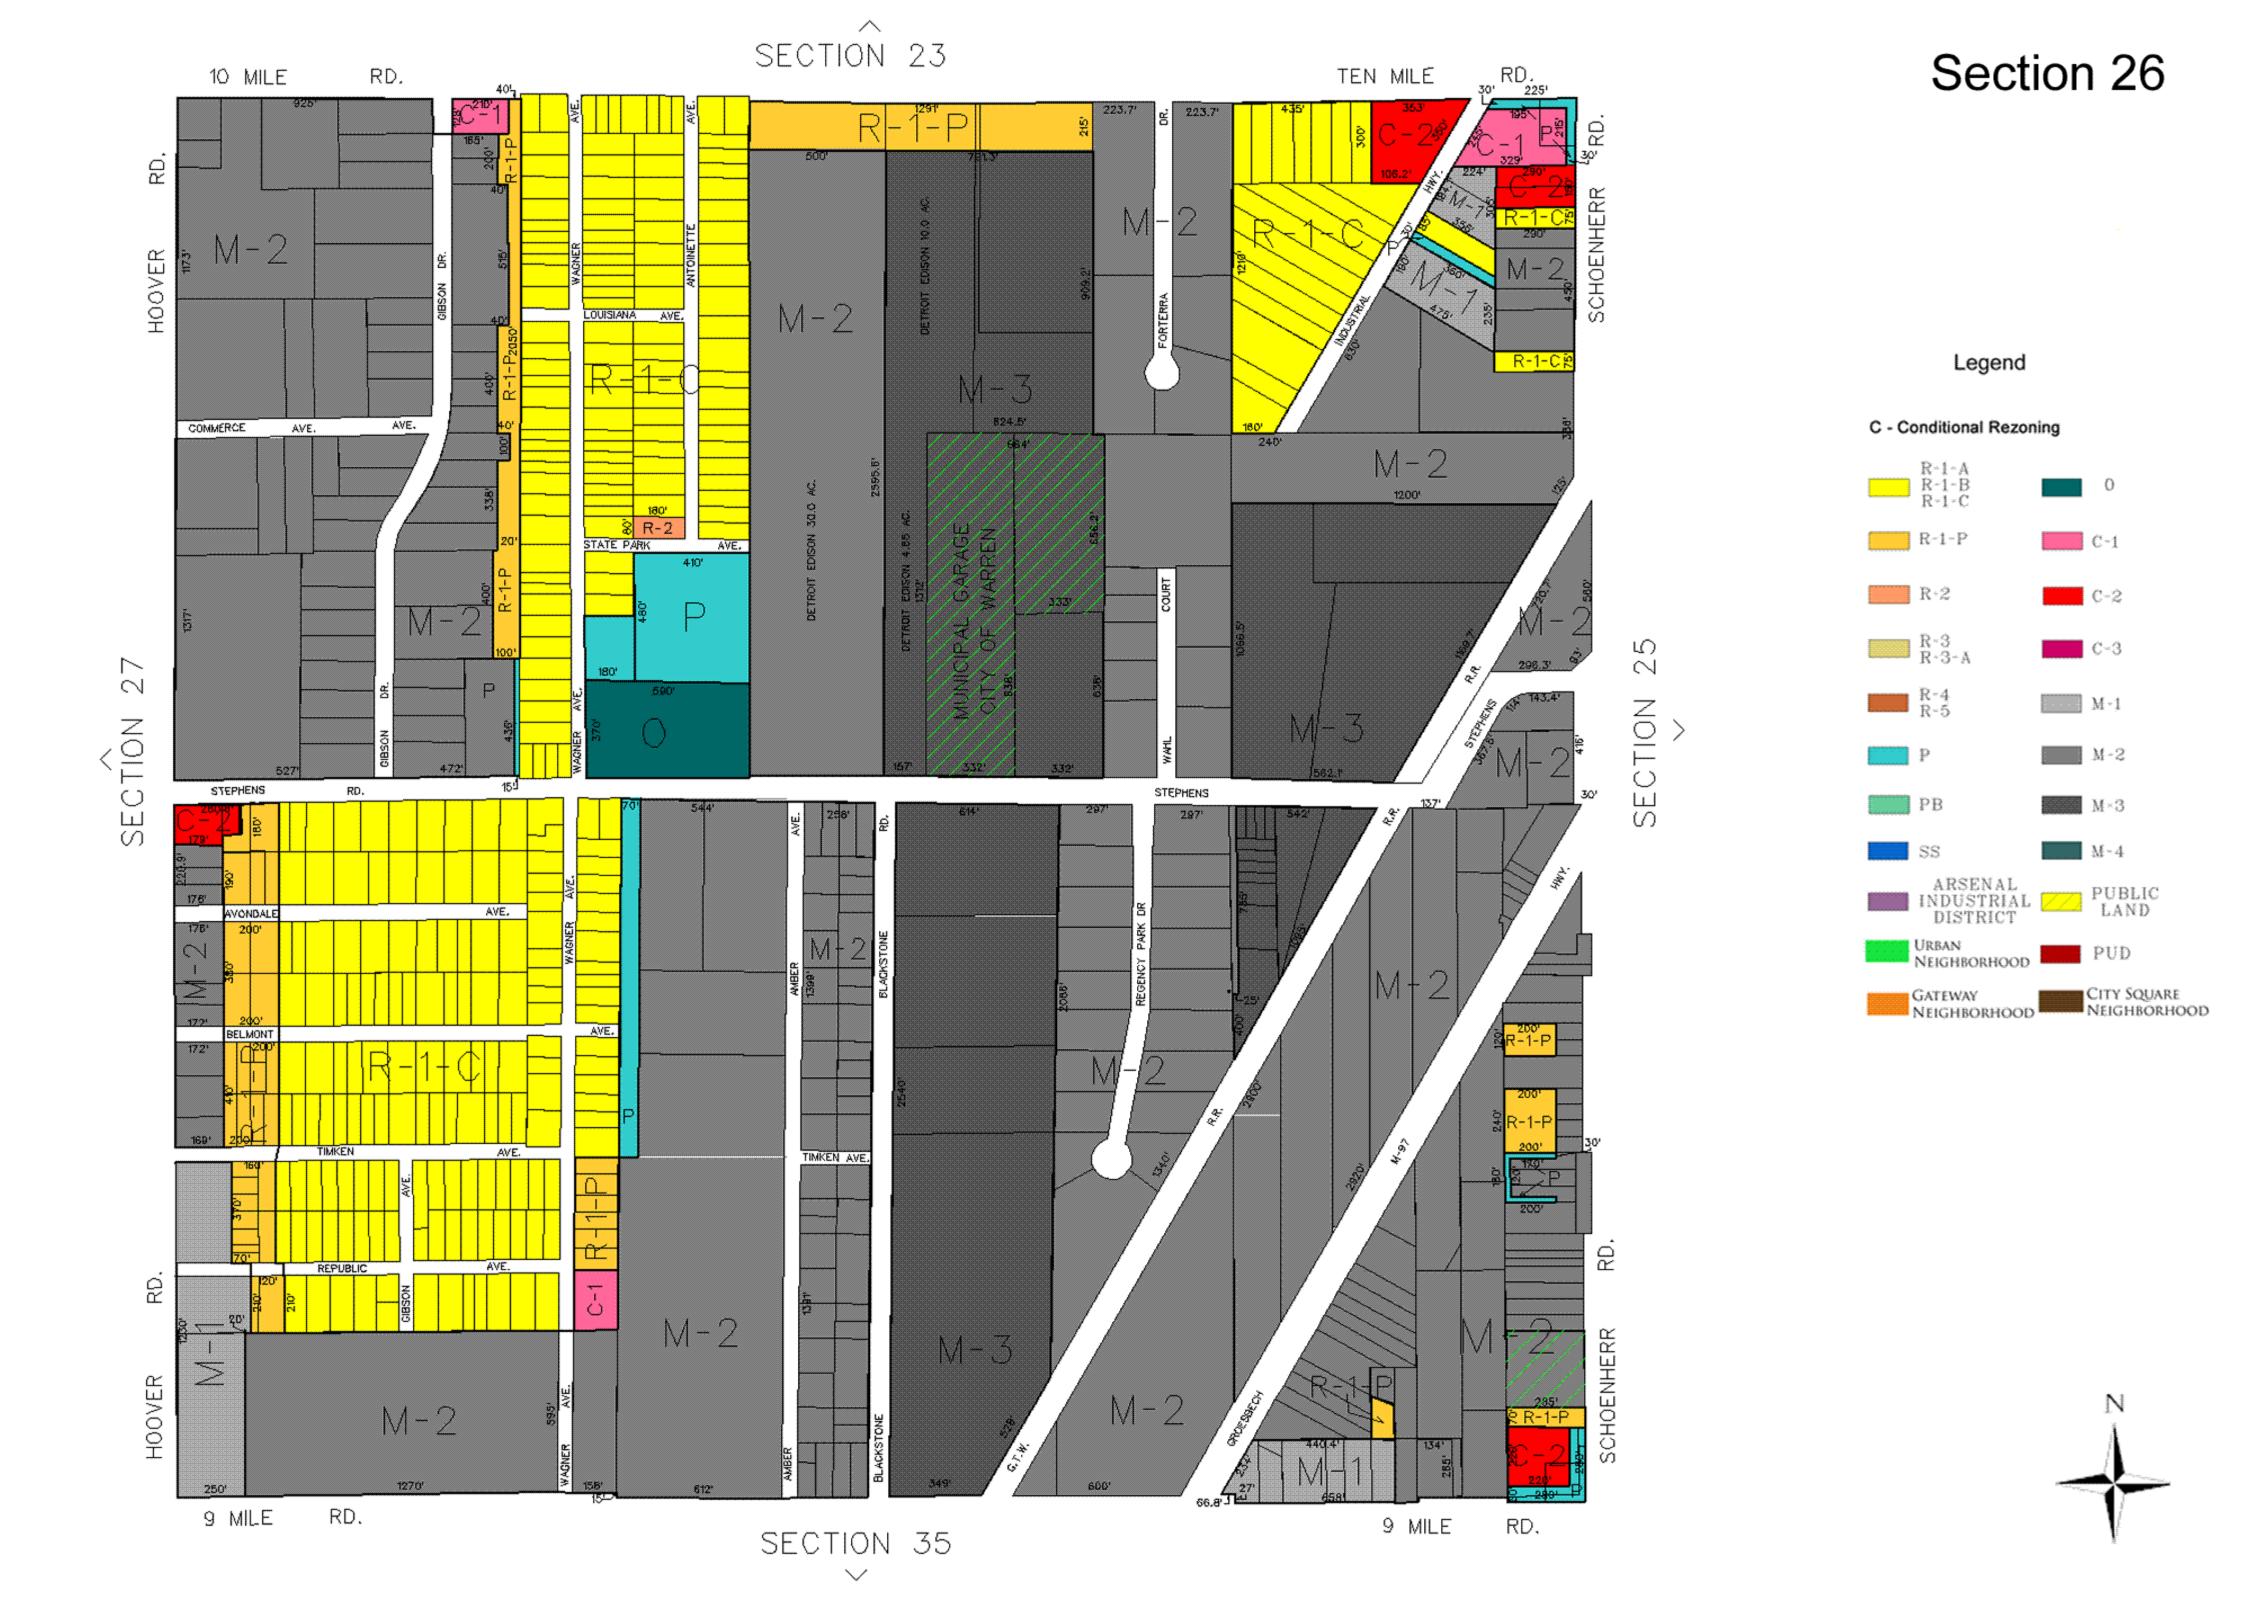

#### **LEGEND**

| R-1-A | One-Family Residential - 90' lots District                         |
|-------|--------------------------------------------------------------------|
| R-1-B | One-Family Residential - 70' lots District                         |
| R-1-C | One-Family Residential - 60' lots District                         |
| R-1-P | One-Family Residential and Parking District                        |
| R-2   | Two-Family Residential District                                    |
| R-3   | Multiple-Family Dwelling District                                  |
| R-3-A | Senior Citizen Congregate Living District                          |
| R-4   | Mobile Home District                                               |
| R-5   | High-Rise Apartment District                                       |
| P     | Parking District                                                   |
| PB    | Professional Business District                                     |
| SS    | Special Services District                                          |
| 0     | Office District                                                    |
| C-1   | Local Business District                                            |
| C-2   | General Business District                                          |
| C-3   | Wholesale and Intensive Business District                          |
| M-1   | Light Industrial District                                          |
| M-2   | Medium Light Industrial District                                   |
| M-3   | Medium Heavy Industrial District                                   |
| M-4   | Heavy Industrial District                                          |
| PUD   | Planned Unit Development                                           |
| С     | Conditional Rezoning                                               |
|       |                                                                    |
|       | Arsenal Industrial DistrictSpecifically Designated                 |
|       | Flood Hazard DistrictSpecifically Designated Flood District        |
|       | Village Historic DistrictSpecifically Designated Historic District |
|       | Urban NeighborhoodSpecifically Designated                          |

Gateway Neighborhood......Specifically Designated City Square Neighborhood......Specifically Designated

#### C - Conditional Rezoning