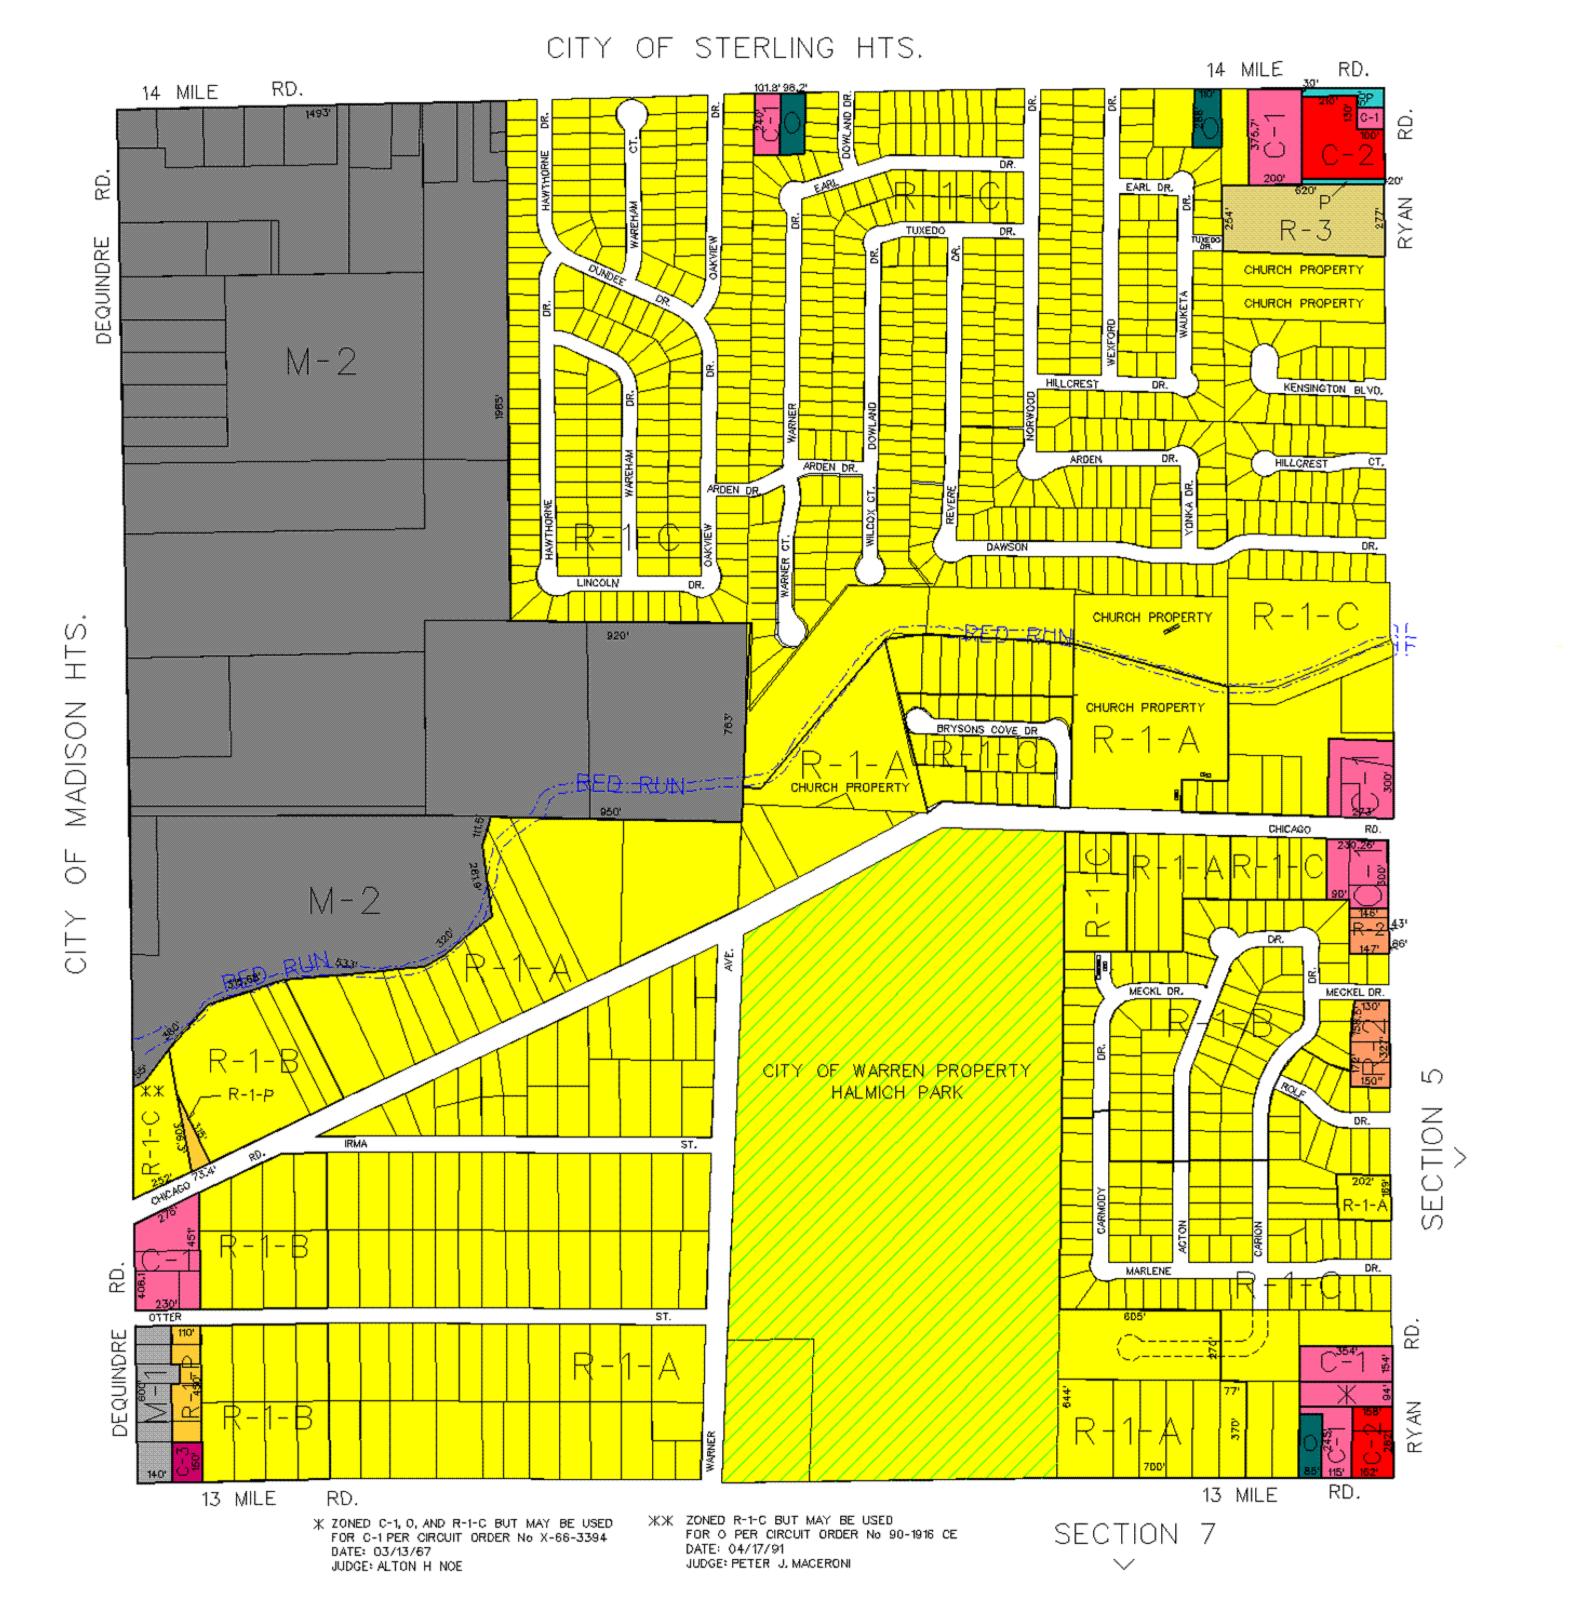

ial District                                          |
| PUD   | Planned Unit Development                                           |
| С     | Conditional Rezoning                                               |
|       |                                                                    |
|       | Arsenal Industrial DistrictSpecifically Designated                 |
|       | Flood Hazard DistrictSpecifically Designated Flood District        |
|       | Village Historic DistrictSpecifically Designated Historic District |
|       | Urban NeighborhoodSpecifically Designated                          |

Gateway Neighborhood......Specifically Designated City Square Neighborhood......Specifically Designated

#### Legend

#### C - Conditional Rezoning























#### Legend





























































### SECTION 16



#### Section 21

#### Legend





#### I-696 EXPRESSWAY 11 MILE RD. RD. 11 MILE AVE. 8 HOOVER CHURCH PROPERTY LORRAINE STILWELL MANOR R-1-P-~ R-1-P CARRIER AVE. C-1LOIS CT. R-1-0 DARLA CT. LILLIAN LOGINAW C SECTION AVE. CITY C-2 AVE. JONAS WILSON AVE. ENGLEMAN AVE. MAY V. PECK ELEMENTARY C.L.S. CHURCH PROPERTY 80 LORRAINE WARREN BLVD. 1094.7 R-3 415' CHURCH PROPERTY CHURCH PROPERTY 10 MILE RD. 10 MILE RD. SECTION 27

CENTERLINE

9

#### Section 22

#### Legend























City of Centerline

























# CITY OF EASTPOINTE

9 MILE RD.



SECTION 25

HOBART

9 MILE