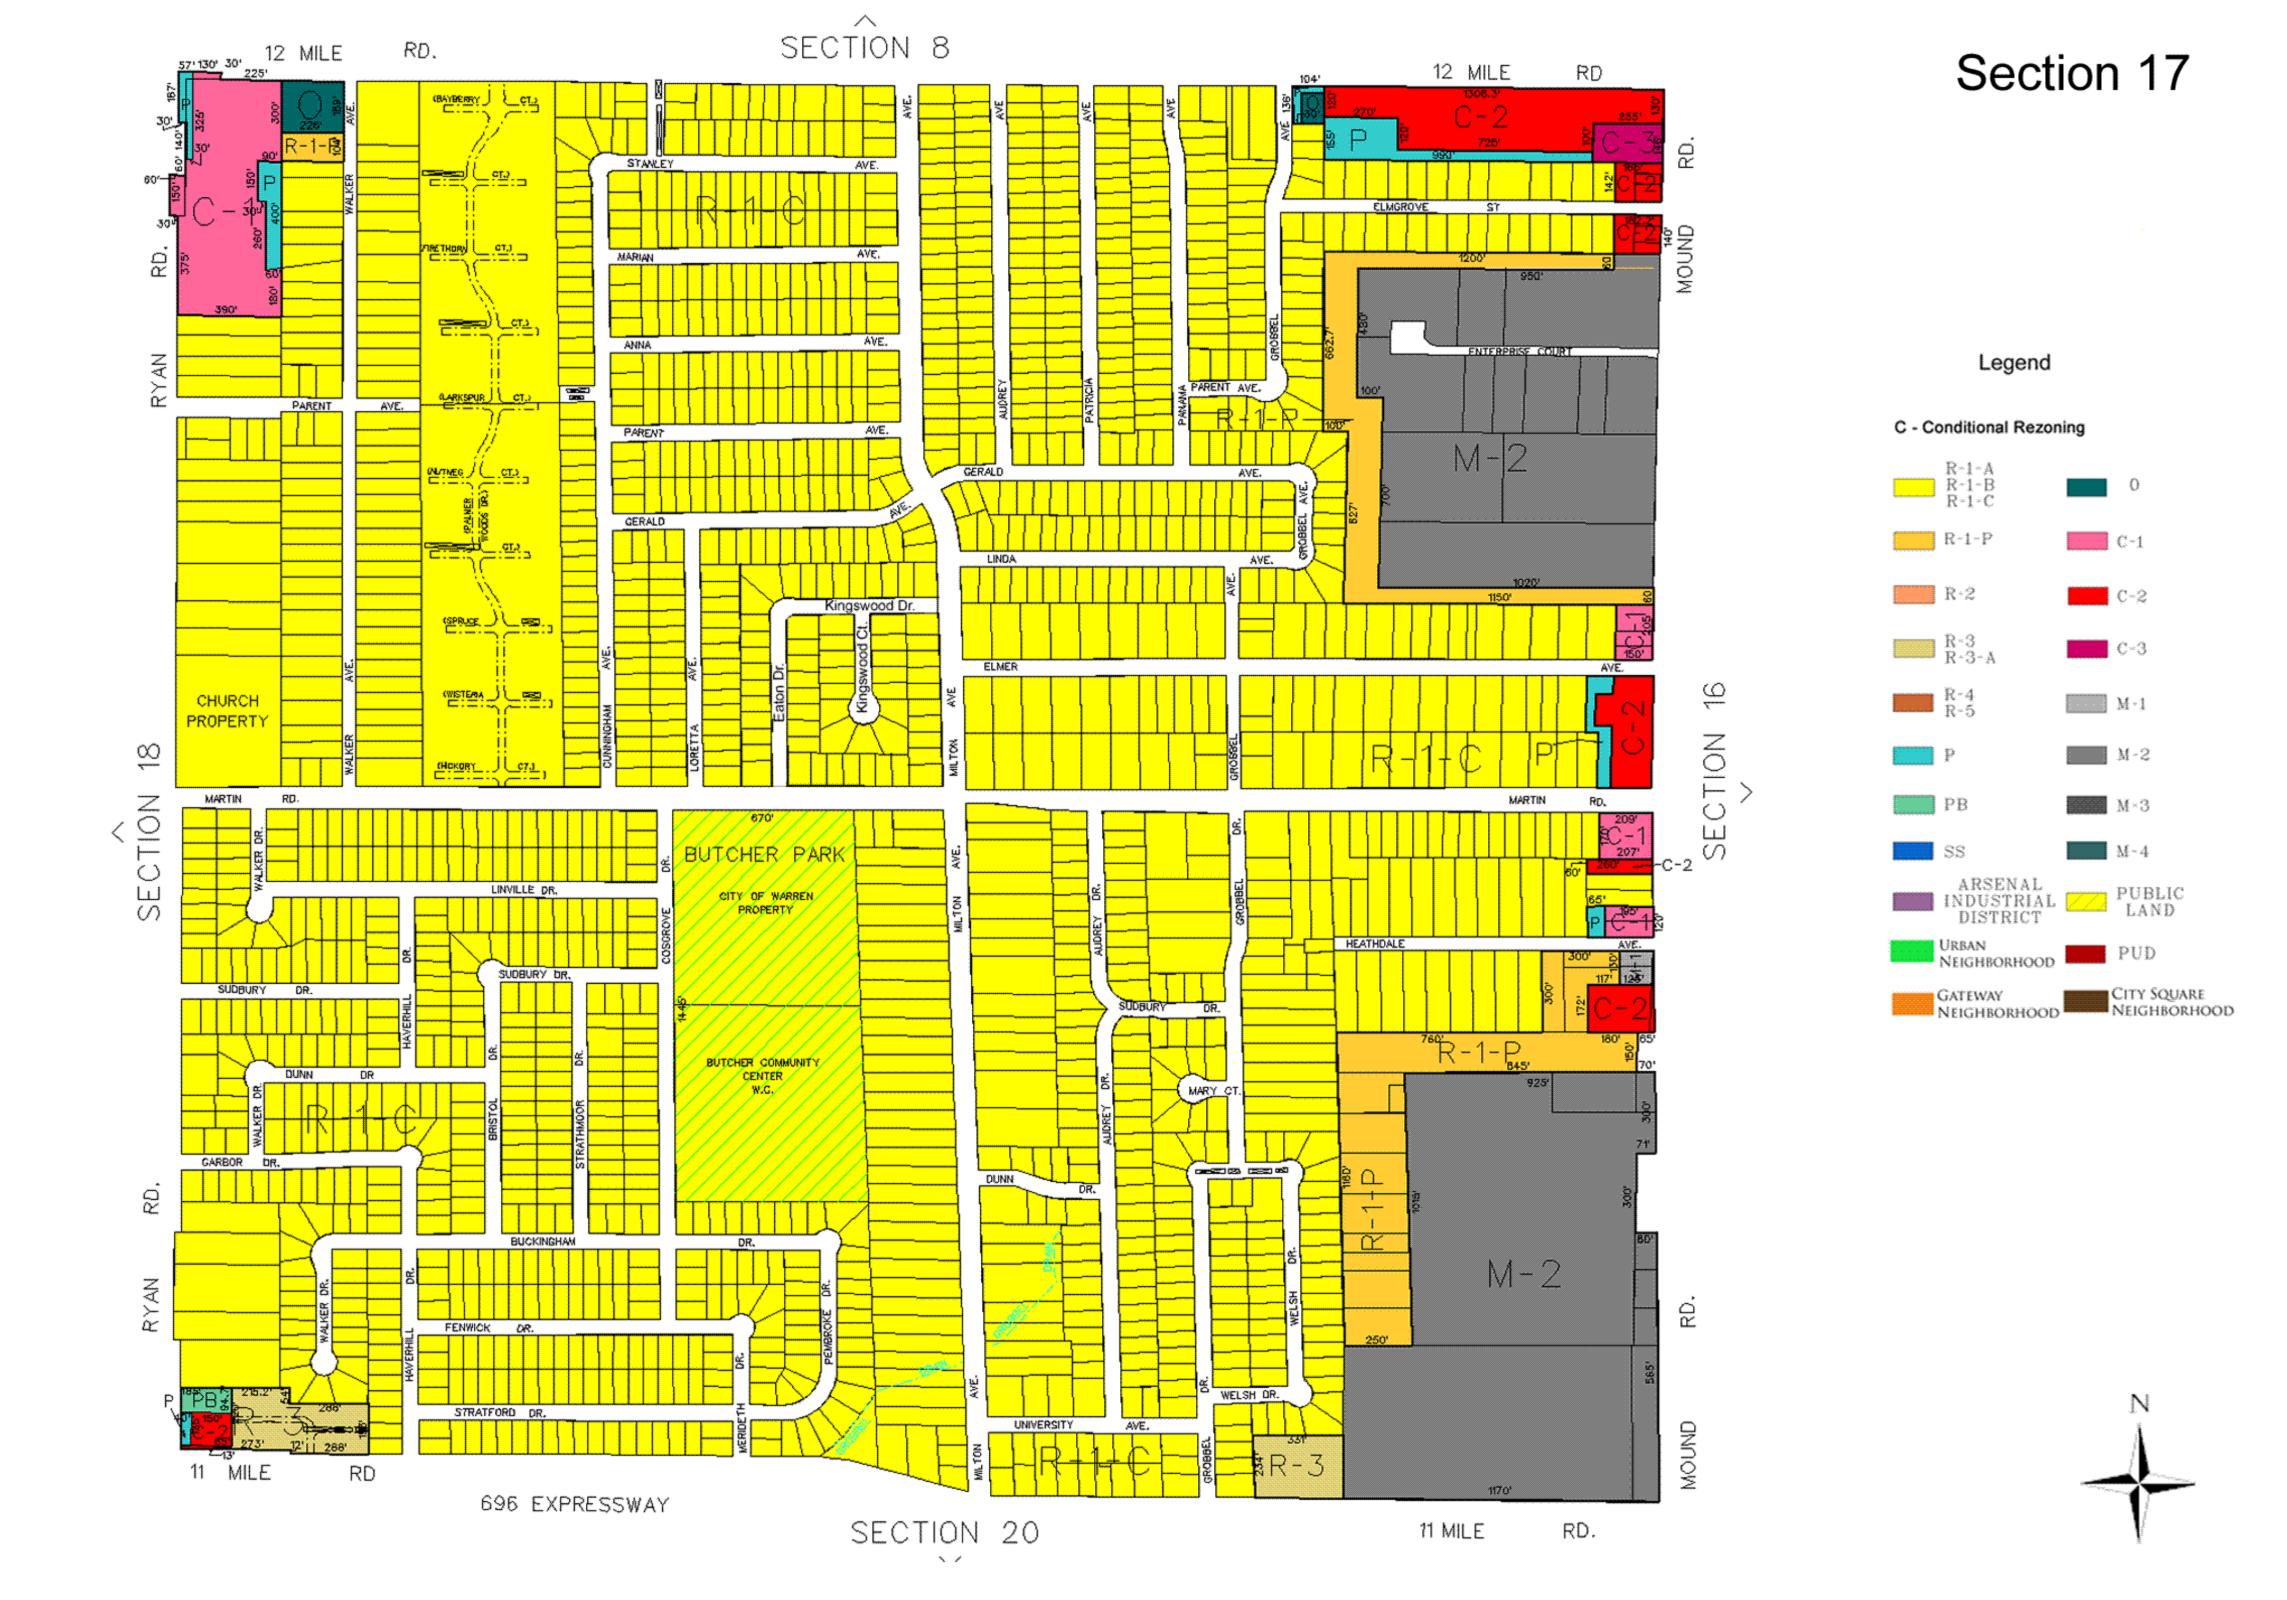

|
| PUD   | Planned Unit Development                                           |
| С     | Conditional Rezoning                                               |
|       |                                                                    |
|       | Arsenal Industrial DistrictSpecifically Designated                 |
|       | Flood Hazard DistrictSpecifically Designated Flood District        |
|       | Village Historic DistrictSpecifically Designated Historic District |
|       | Urban NeighborhoodSpecifically Designated                          |

Gateway Neighborhood......Specifically Designated City Square Neighborhood......Specifically Designated

#### Legend

#### C - Conditional Rezoning























#### Legend





























































### SECTION 16



#### Section 21

#### Legend





#### I-696 EXPRESSWAY 11 MILE RD. RD. 11 MILE AVE. 8 HOOVER CHURCH PROPERTY LORRAINE STILWELL MANOR R-1-P-~ R-1-P CARRIER AVE. C-1LOIS CT. R-1-0 DARLA CT. LILLIAN LOGINAW C SECTION AVE. CITY C-2 AVE. JONAS WILSON AVE. ENGLEMAN AVE. MAY V. PECK ELEMENTARY C.L.S. CHURCH PROPERTY 80 LORRAINE WARREN BLVD. 1094.7 R-3 415' CHURCH PROPERTY CHURCH PROPERTY 10 MILE RD. 10 MILE RD. SECTION 27

CENTERLINE

9

#### Section 22

#### Legend























City of Centerline

























# CITY OF EASTPOINTE

9 MILE RD.



SECTION 25

HOBART

9 MILE