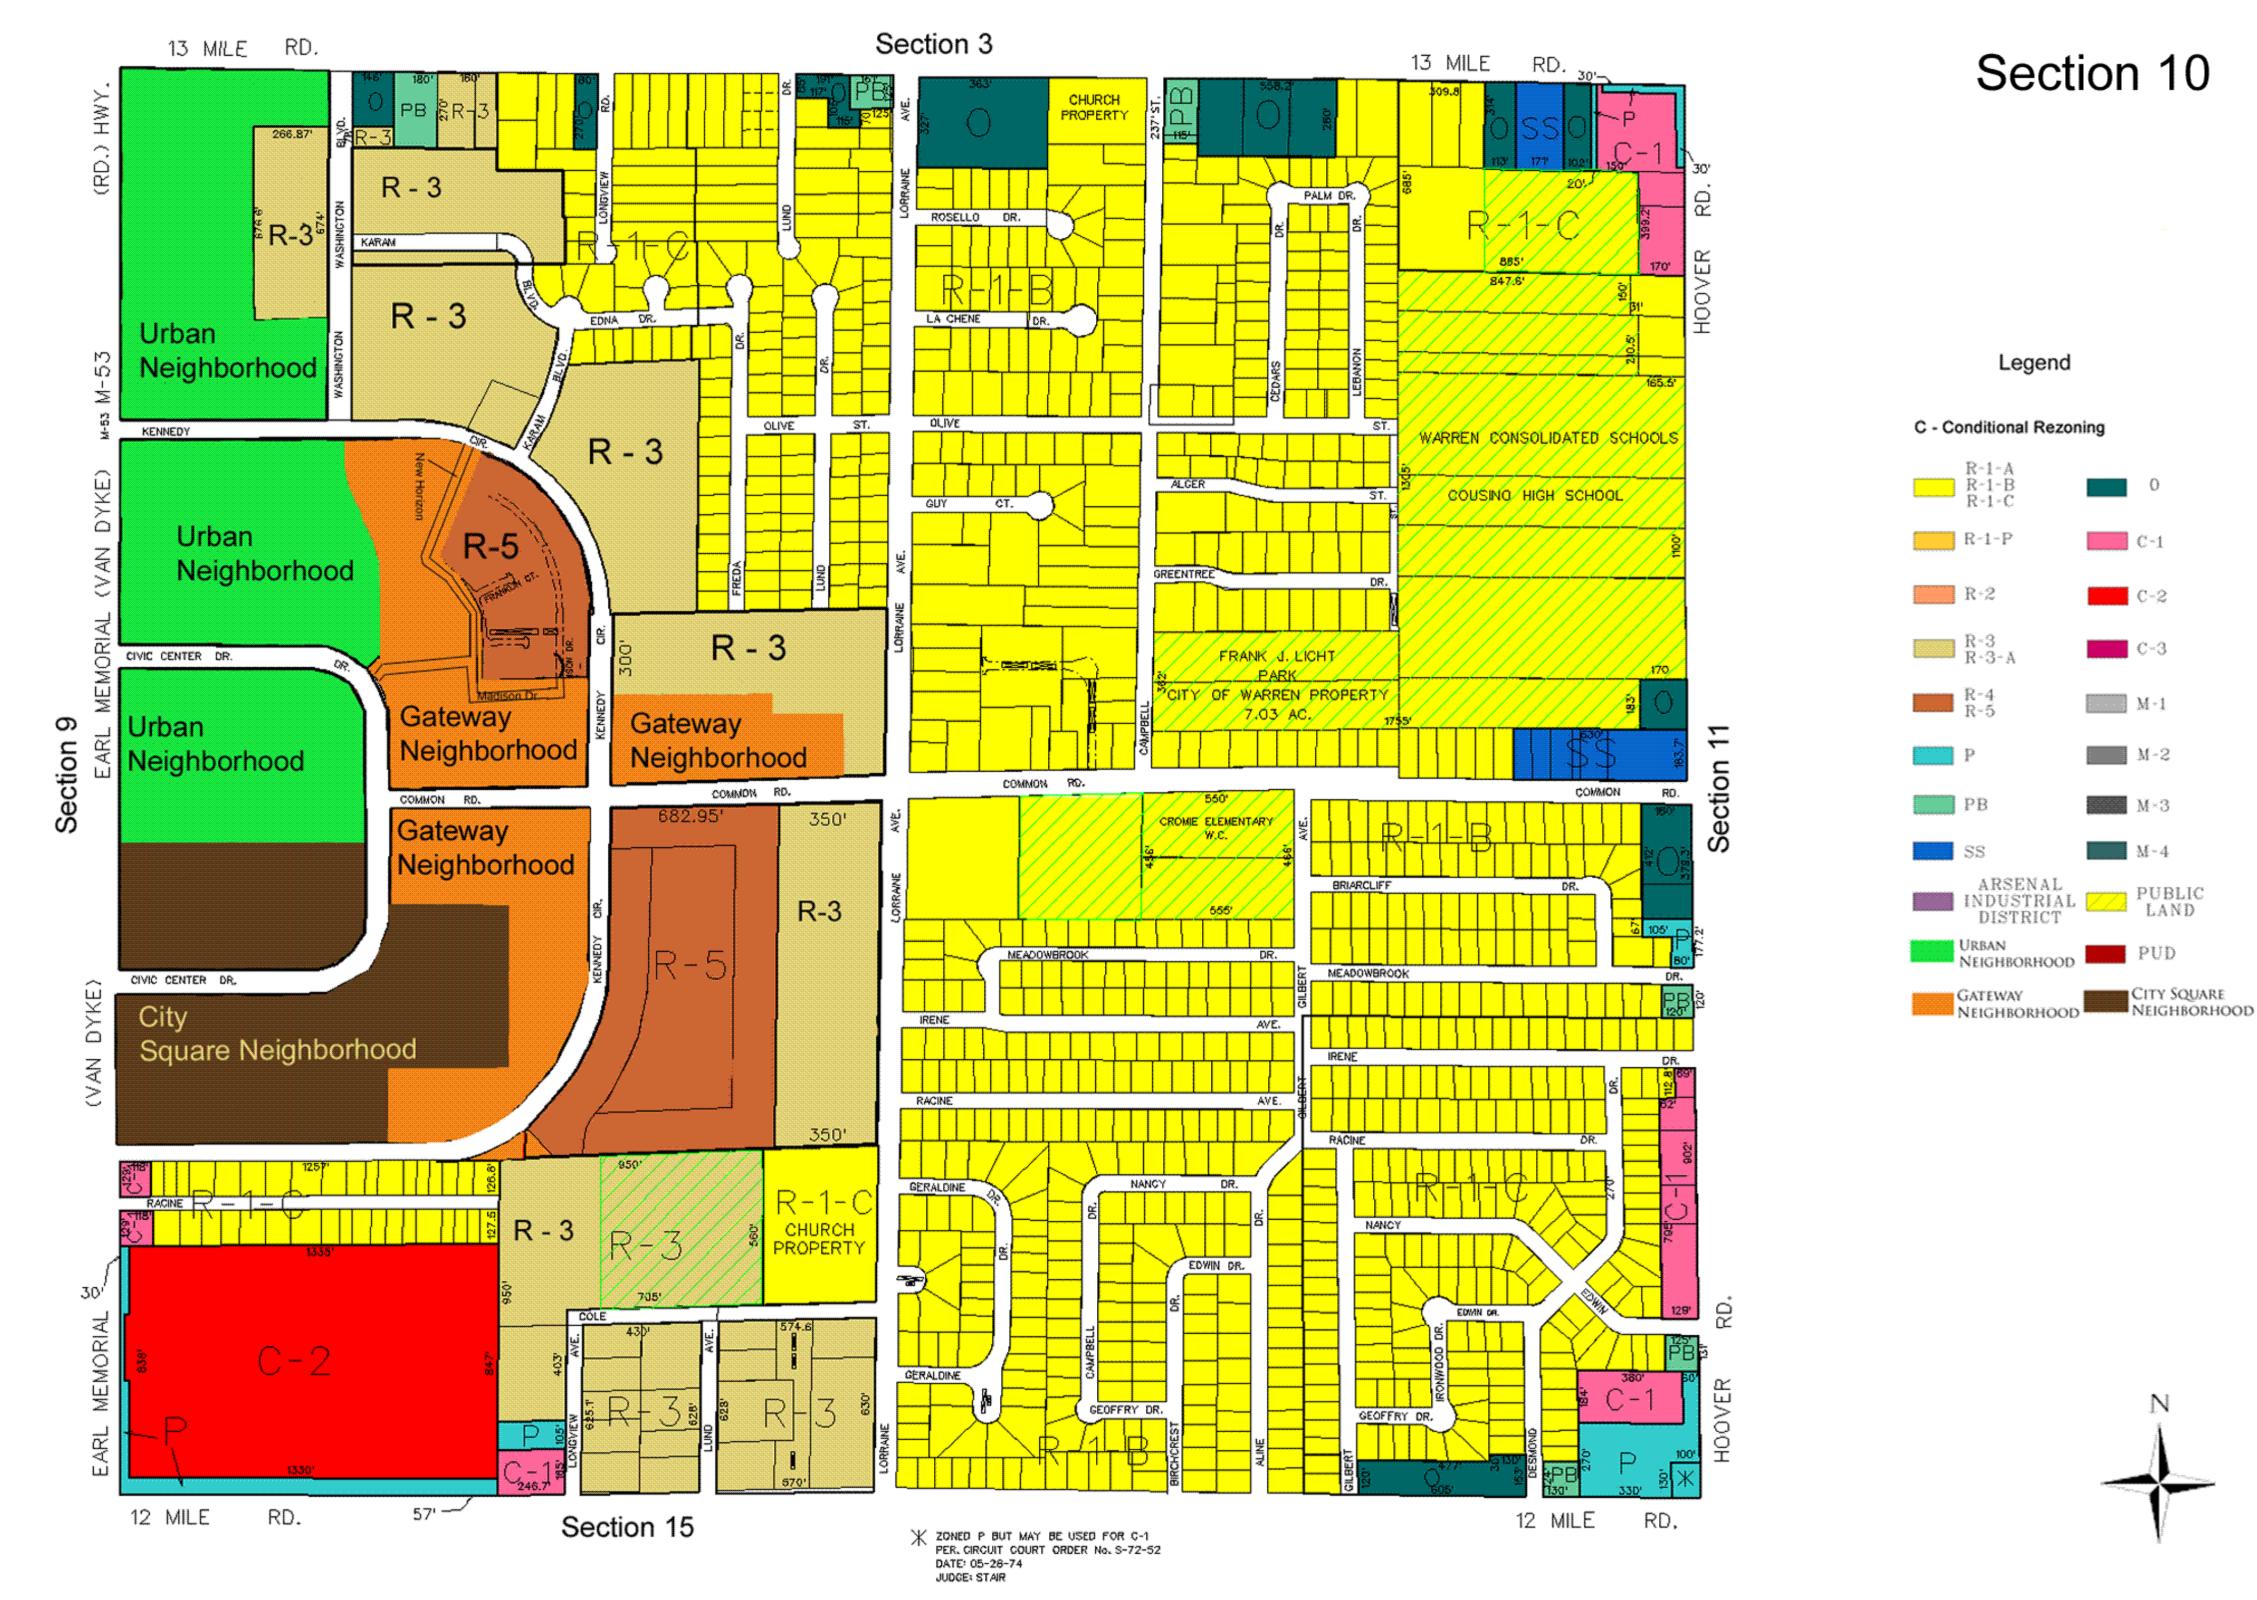

Gateway Neighborhood......Specifically Designated City Square Neighborhood......Specifically Designated