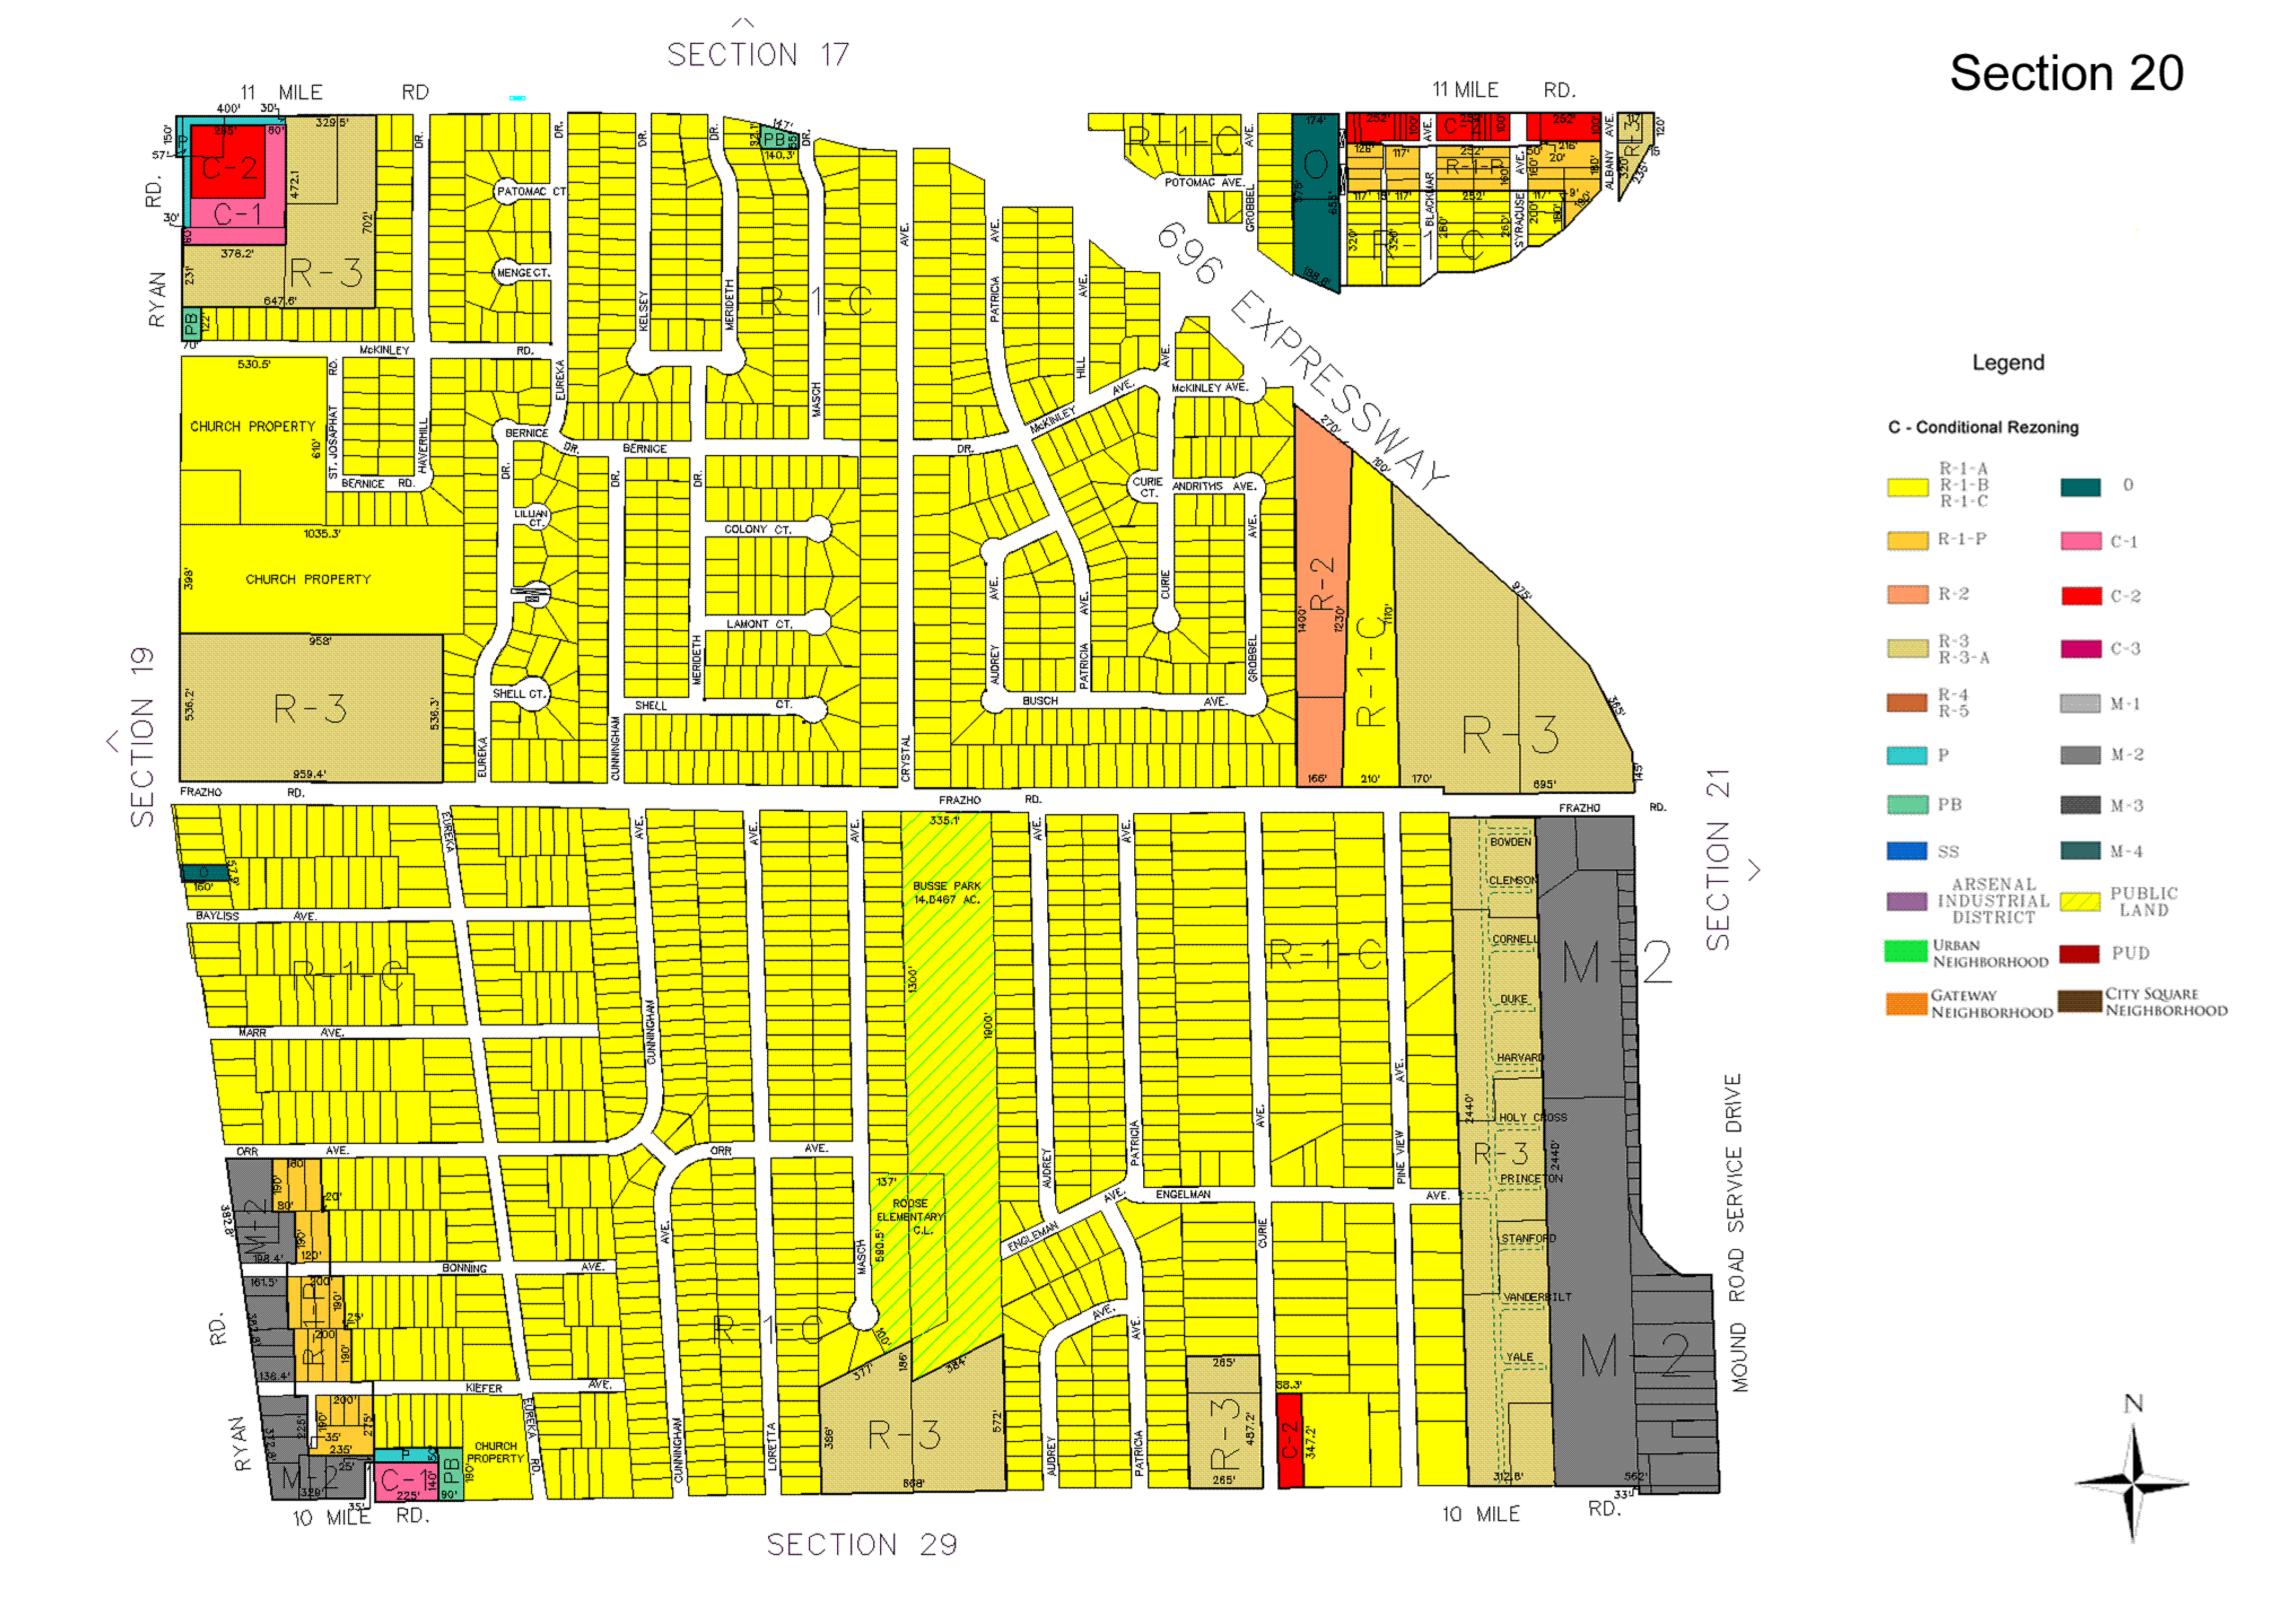

## ZONING

June 2007

#### **LEGEND**

| R-1-A | One-Family Residential - 90' lots District                         |
|-------|--------------------------------------------------------------------|
| R-1-B | One-Family Residential - 70' lots District                         |
| R-1-C | One-Family Residential - 60' lots District                         |
| R-1-P | One-Family Residential and Parking District                        |
| R-2   | Two-Family Residential District                                    |
| R-3   | Multiple-Family Dwelling District                                  |
| R-3-A | Senior Citizen Congregate Living District                          |
| R-4   | Mobile Home District                                               |
| R-5   | High-Rise Apartment District                                       |
| P     | Parking District                                                   |
| PB    | Professional Business District                                     |
| SS    | Special Services District                                          |
| 0     | Office District                                                    |
| C-1   | Local Business District                                            |
| C-2   | General Business District                                          |
| C-3   | Wholesale and Intensive Business District                          |
| M-1   | Light Industrial District                                          |
| M-2   | Medium Light Industrial District                                   |
| M-3   | Medium Heavy Industrial District                                   |
| M-4   | Heavy Industrial District                                          |
| PUD   | Planned Unit Development                                           |
| С     | Conditional Rezoning                                               |
|       |                                                                    |
|       | Arsenal Industrial DistrictSpecifically Designated                 |
|       | Flood Hazard DistrictSpecifically Designated Flood District        |
|       | Village Historic DistrictSpecifically Designated Historic District |
|       | Urban NeighborhoodSpecifically Designated                          |

Gateway Neighborhood......Specifically Designated City Square Neighborhood......Specifically Designated

#### C - Conditional Rezoning