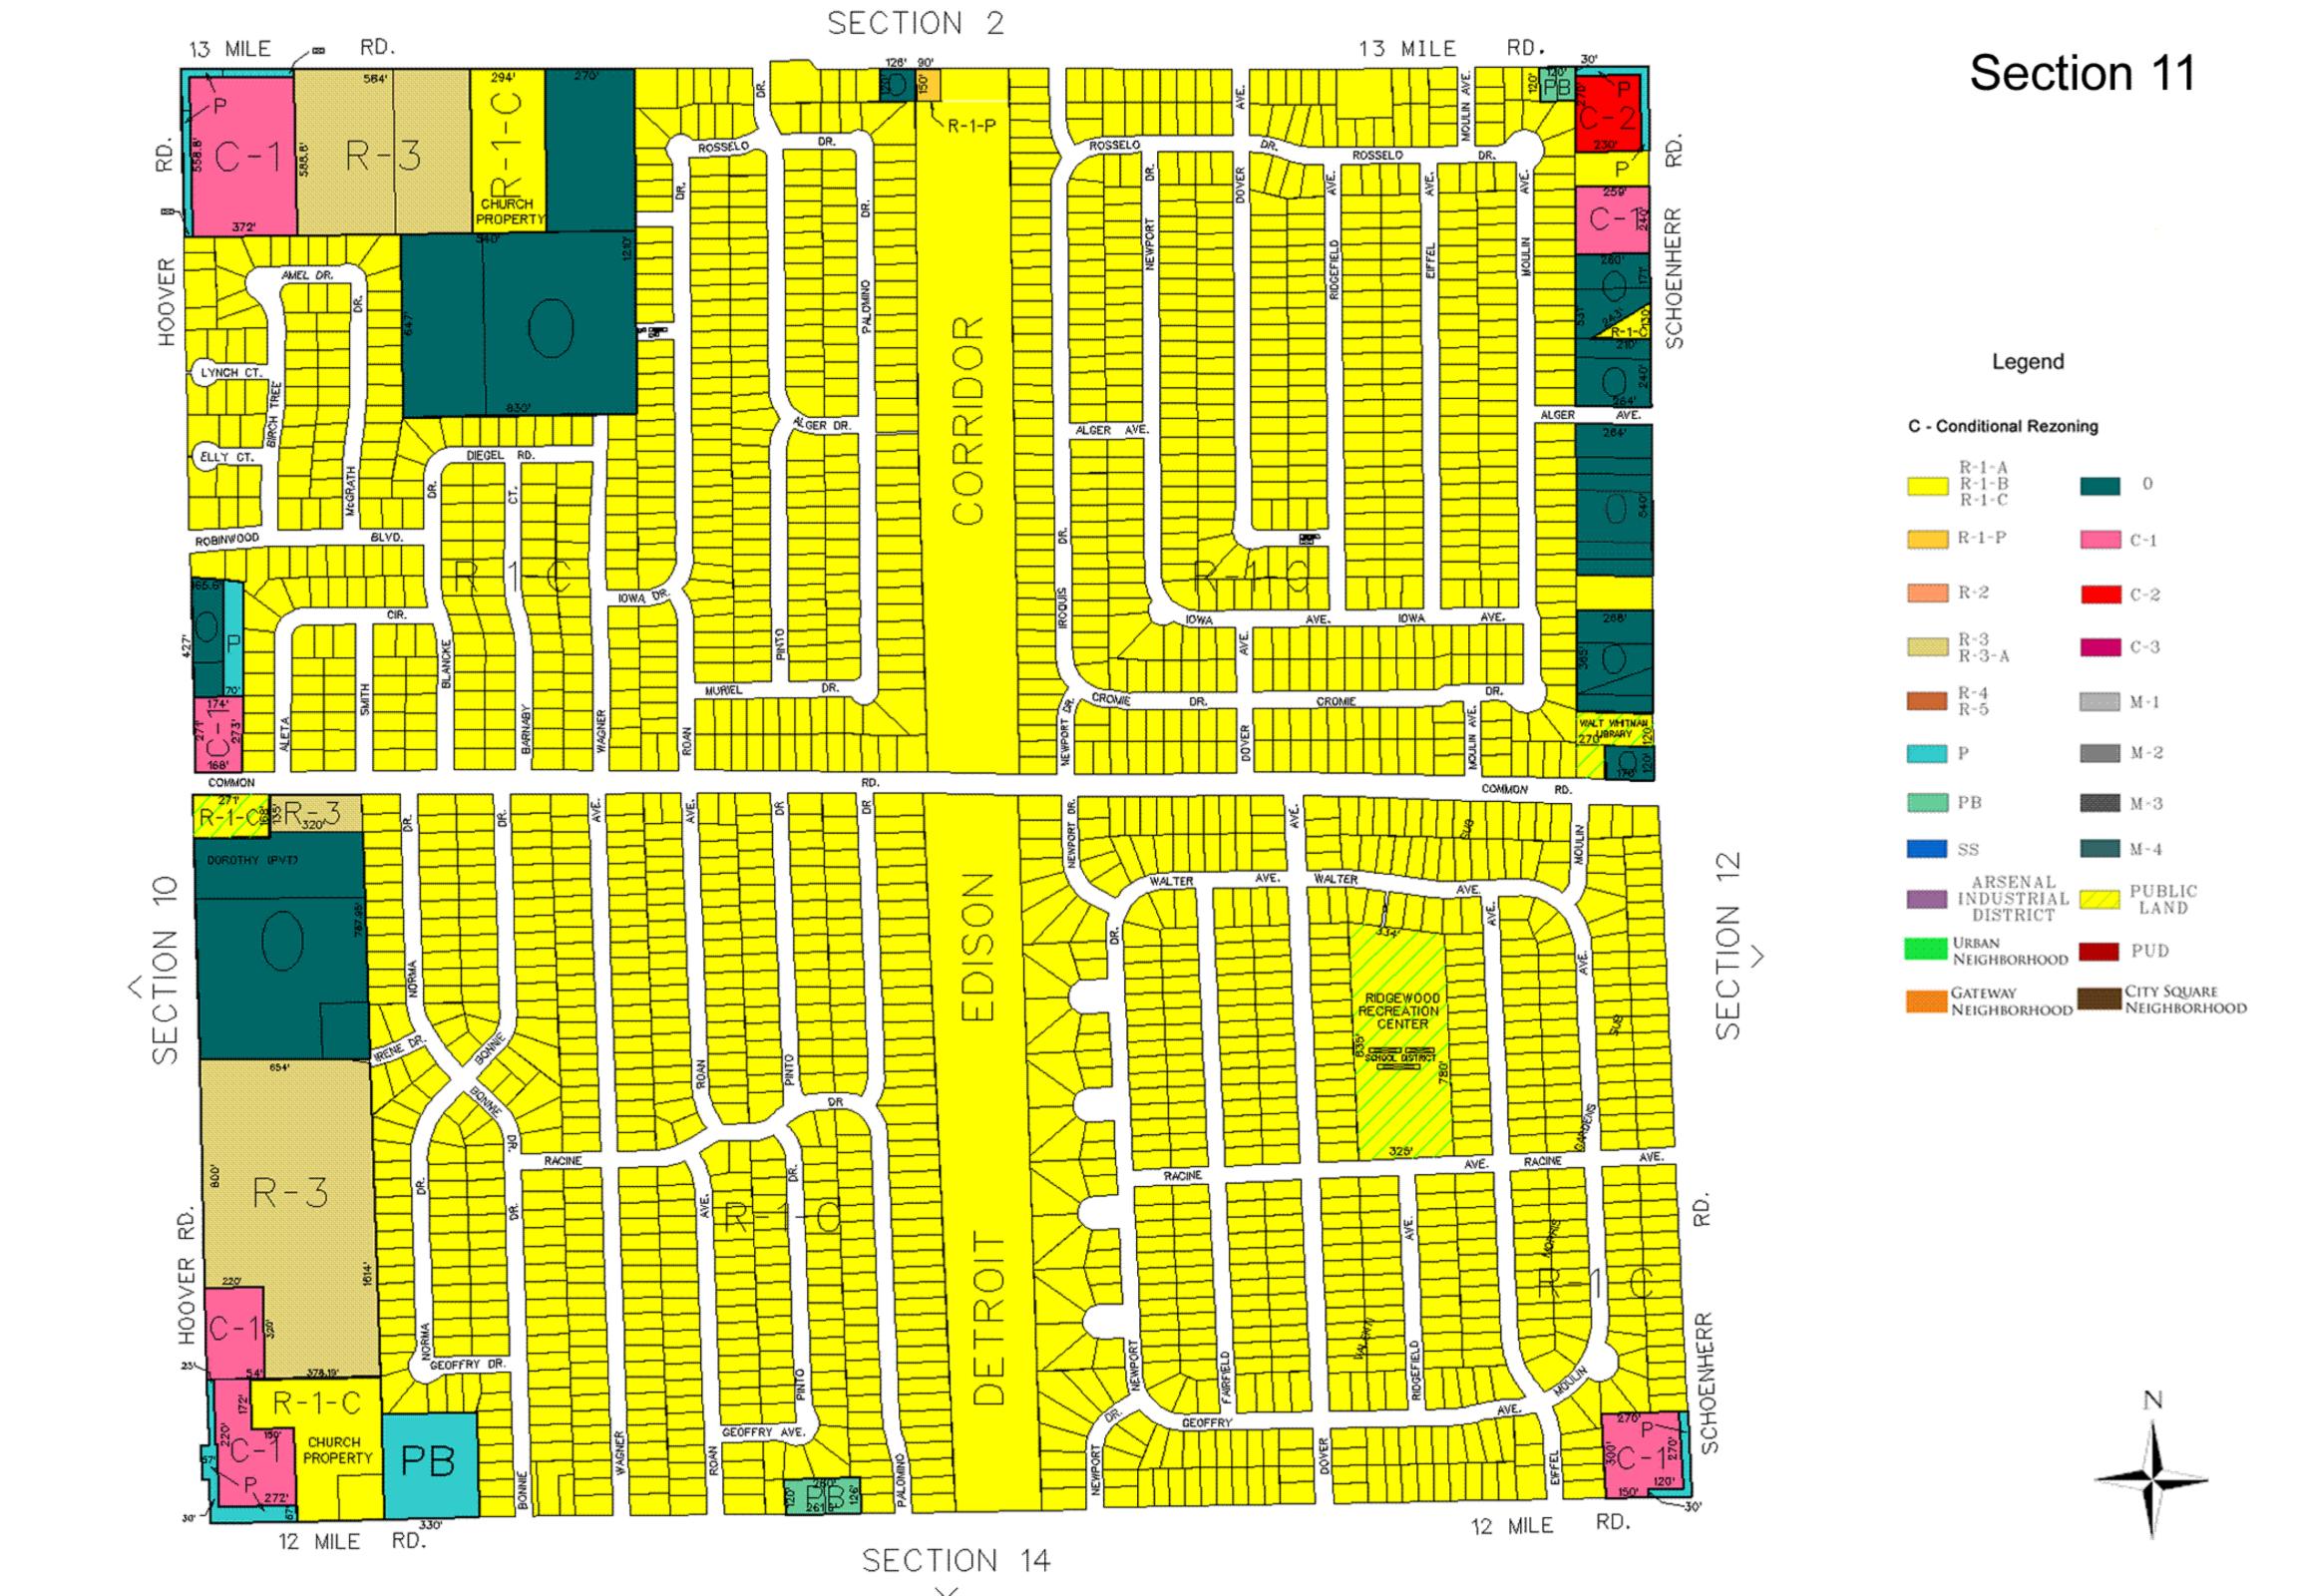

|
| PUD   | Planned Unit Development                                           |
| С     | Conditional Rezoning                                               |
|       |                                                                    |
|       | Arsenal Industrial DistrictSpecifically Designated                 |
|       | Flood Hazard DistrictSpecifically Designated Flood District        |
|       | Village Historic DistrictSpecifically Designated Historic District |
|       | Urban NeighborhoodSpecifically Designated                          |

Gateway Neighborhood......Specifically Designated City Square Neighborhood......Specifically Designated

#### Legend

#### C - Conditional Rezoning























#### Legend





























































### SECTION 16



#### Section 21

#### Legend





#### I-696 EXPRESSWAY 11 MILE RD. RD. 11 MILE AVE. 8 HOOVER CHURCH PROPERTY LORRAINE STILWELL MANOR R-1-P-~ R-1-P CARRIER AVE. C-1LOIS CT. R-1-0 DARLA CT. LILLIAN LOGINAW C SECTION AVE. CITY C-2 AVE. JONAS WILSON AVE. ENGLEMAN AVE. MAY V. PECK ELEMENTARY C.L.S. CHURCH PROPERTY 80 LORRAINE WARREN BLVD. 1094.7 R-3 415' CHURCH PROPERTY CHURCH PROPERTY 10 MILE RD. 10 MILE RD. SECTION 27

CENTERLINE

9

#### Section 22

#### Legend























City of Centerline

























# CITY OF EASTPOINTE

9 MILE RD.



SECTION 25

HOBART

9 MILE