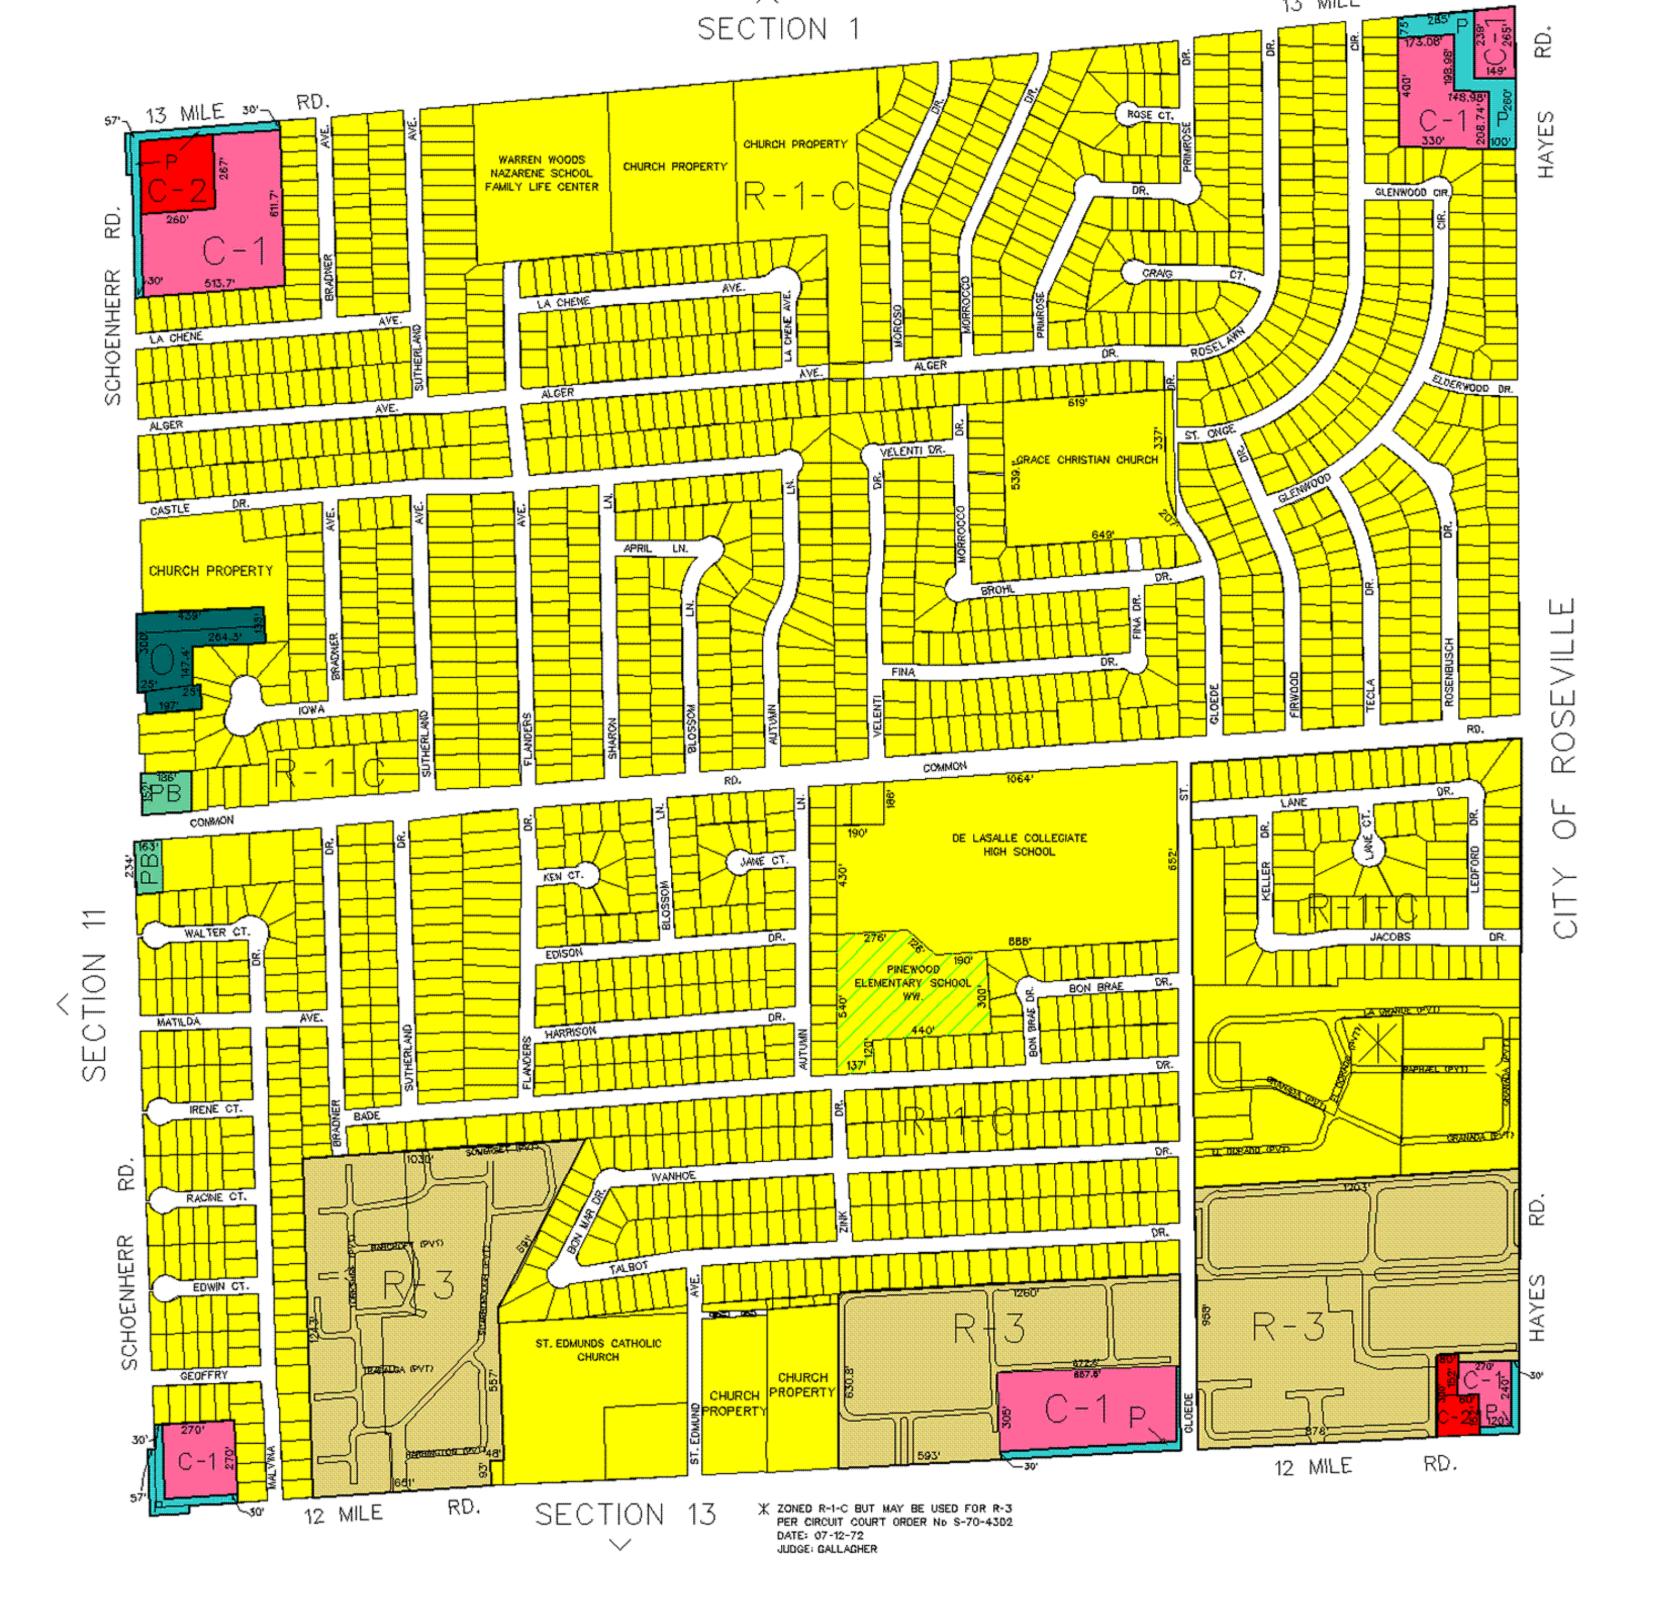

|
| PUD   | Planned Unit Development                                           |
| С     | Conditional Rezoning                                               |
|       |                                                                    |
|       | Arsenal Industrial DistrictSpecifically Designated                 |
|       | Flood Hazard DistrictSpecifically Designated Flood District        |
|       | Village Historic DistrictSpecifically Designated Historic District |
|       | Urban NeighborhoodSpecifically Designated                          |

Gateway Neighborhood......Specifically Designated City Square Neighborhood......Specifically Designated

#### Legend

#### C - Conditional Rezoning























#### Legend





























































### SECTION 16



#### Section 21

#### Legend





#### I-696 EXPRESSWAY 11 MILE RD. RD. 11 MILE AVE. 8 HOOVER CHURCH PROPERTY LORRAINE STILWELL MANOR R-1-P-~ R-1-P CARRIER AVE. C-1LOIS CT. R-1-0 DARLA CT. LILLIAN LOGINAW C SECTION AVE. CITY C-2 AVE. JONAS WILSON AVE. ENGLEMAN AVE. MAY V. PECK ELEMENTARY C.L.S. CHURCH PROPERTY 80 LORRAINE WARREN BLVD. 1094.7 R-3 415' CHURCH PROPERTY CHURCH PROPERTY 10 MILE RD. 10 MILE RD. SECTION 27

CENTERLINE

9

#### Section 22

#### Legend























City of Centerline

























# CITY OF EASTPOINTE

9 MILE RD.



SECTION 25

HOBART

9 MILE