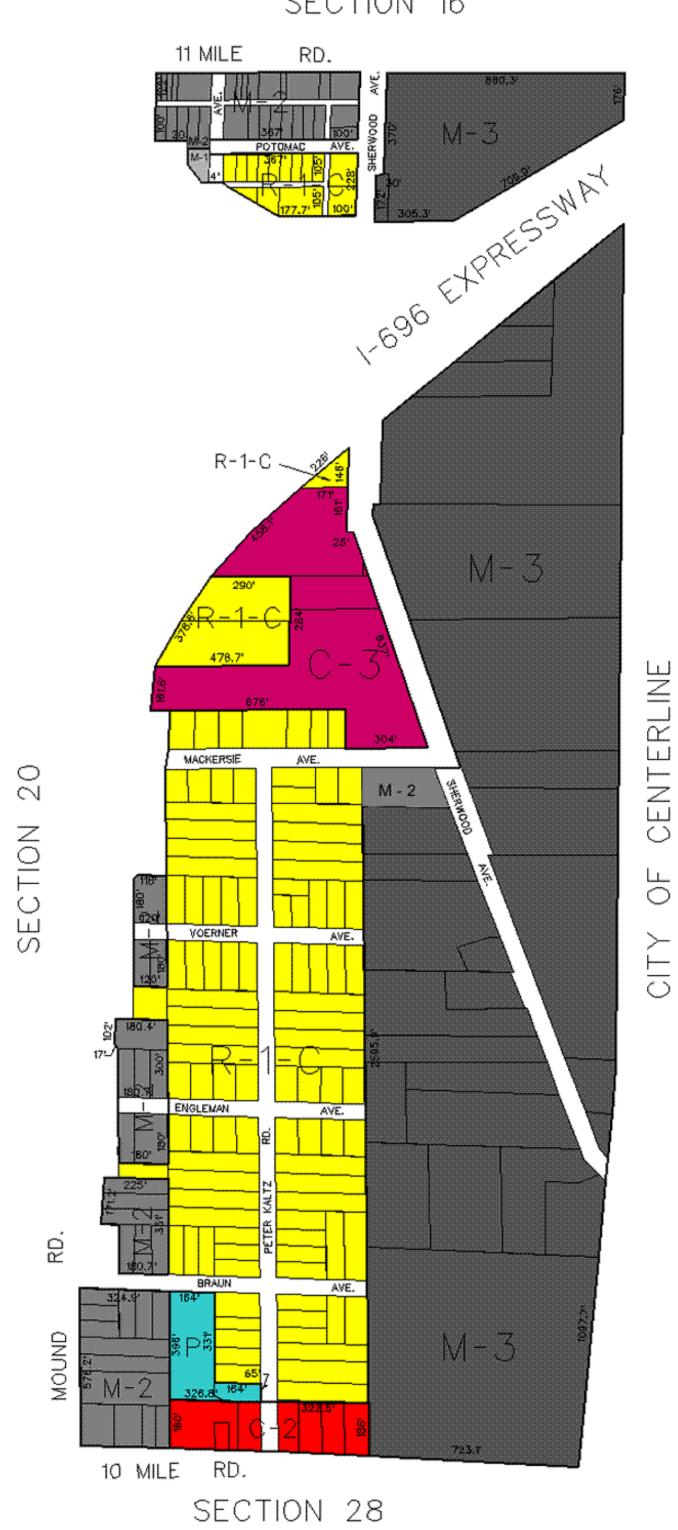

## ZONING

June 2007

#### **LEGEND**

| R-1-A | One-Family Residential - 90' lots District                         |
|-------|--------------------------------------------------------------------|
| R-1-B | One-Family Residential - 70' lots District                         |
| R-1-C | One-Family Residential - 60' lots District                         |
| R-1-P | One-Family Residential and Parking District                        |
| R-2   | Two-Family Residential District                                    |
| R-3   | Multiple-Family Dwelling District                                  |
| R-3-A | Senior Citizen Congregate Living District                          |
| R-4   | Mobile Home District                                               |
| R-5   | High-Rise Apartment District                                       |
| P     | Parking District                                                   |
| PB    | Professional Business District                                     |
| SS    | Special Services District                                          |
| 0     | Office District                                                    |
| C-1   | Local Business District                                            |
| C-2   | General Business District                                          |
| C-3   | Wholesale and Intensive Business District                          |
| M-1   | Light Industrial District                                          |
| M-2   | Medium Light Industrial District                                   |
| M-3   | Medium Heavy Industrial District                                   |
| M-4   | Heavy Industrial District                                          |
| PUD   | Planned Unit Development                                           |
| С     | Conditional Rezoning                                               |
|       |                                                                    |
|       | Arsenal Industrial DistrictSpecifically Designated                 |
|       | Flood Hazard DistrictSpecifically Designated Flood District        |
|       | Village Historic DistrictSpecifically Designated Historic District |
|       | Urban NeighborhoodSpecifically Designated                          |

Gateway Neighborhood......Specifically Designated City Square Neighborhood......Specifically Designated

### SECTION 16