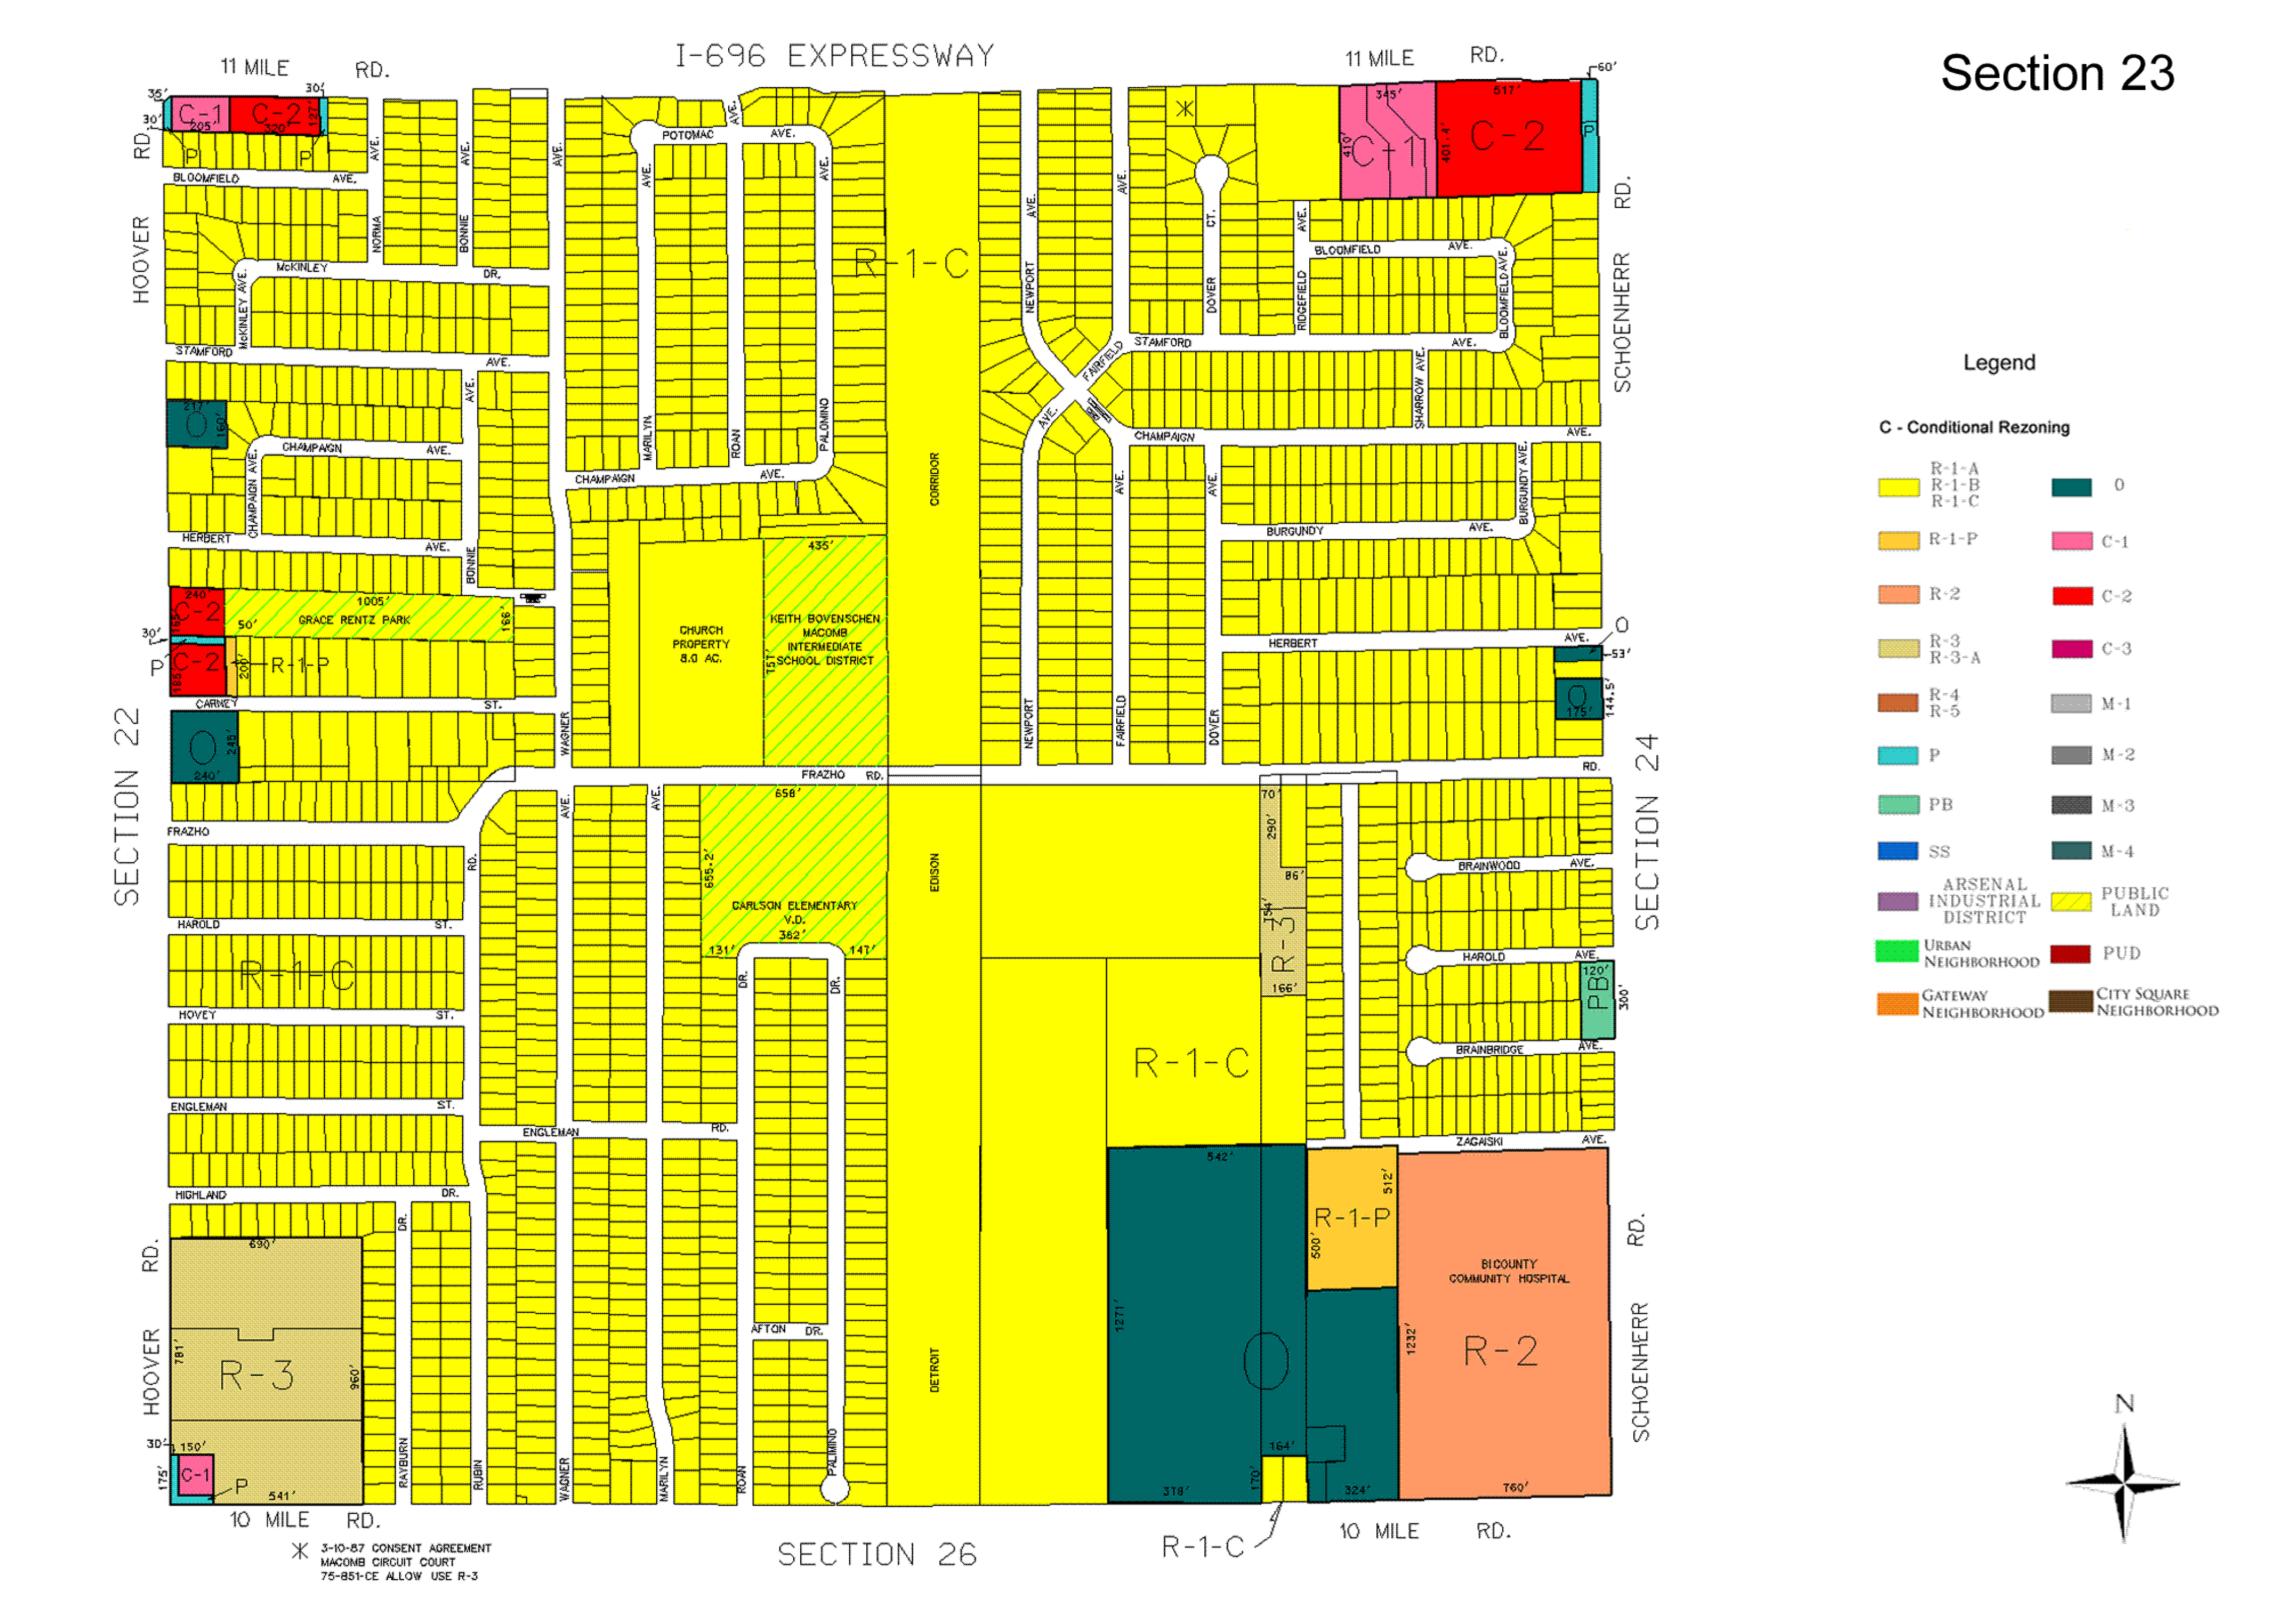

ban NeighborhoodSpecifically Designated                          |

Gateway Neighborhood......Specifically Designated City Square Neighborhood......Specifically Designated

#### Legend

#### C - Conditional Rezoning























#### Legend





























































### SECTION 16



#### Section 21

#### Legend





#### I-696 EXPRESSWAY 11 MILE RD. RD. 11 MILE AVE. 8 HOOVER CHURCH PROPERTY LORRAINE STILWELL MANOR R-1-P-~ R-1-P CARRIER AVE. C-1LOIS CT. R-1-0 DARLA CT. LILLIAN LOGINAW C SECTION AVE. CITY C-2 AVE. JONAS WILSON AVE. ENGLEMAN AVE. MAY V. PECK ELEMENTARY C.L.S. CHURCH PROPERTY 80 LORRAINE WARREN BLVD. 1094.7 R-3 415' CHURCH PROPERTY CHURCH PROPERTY 10 MILE RD. 10 MILE RD. SECTION 27

CENTERLINE

9

#### Section 22

#### Legend























City of Centerline

























# CITY OF EASTPOINTE

9 MILE RD.



SECTION 25

HOBART

9 MILE