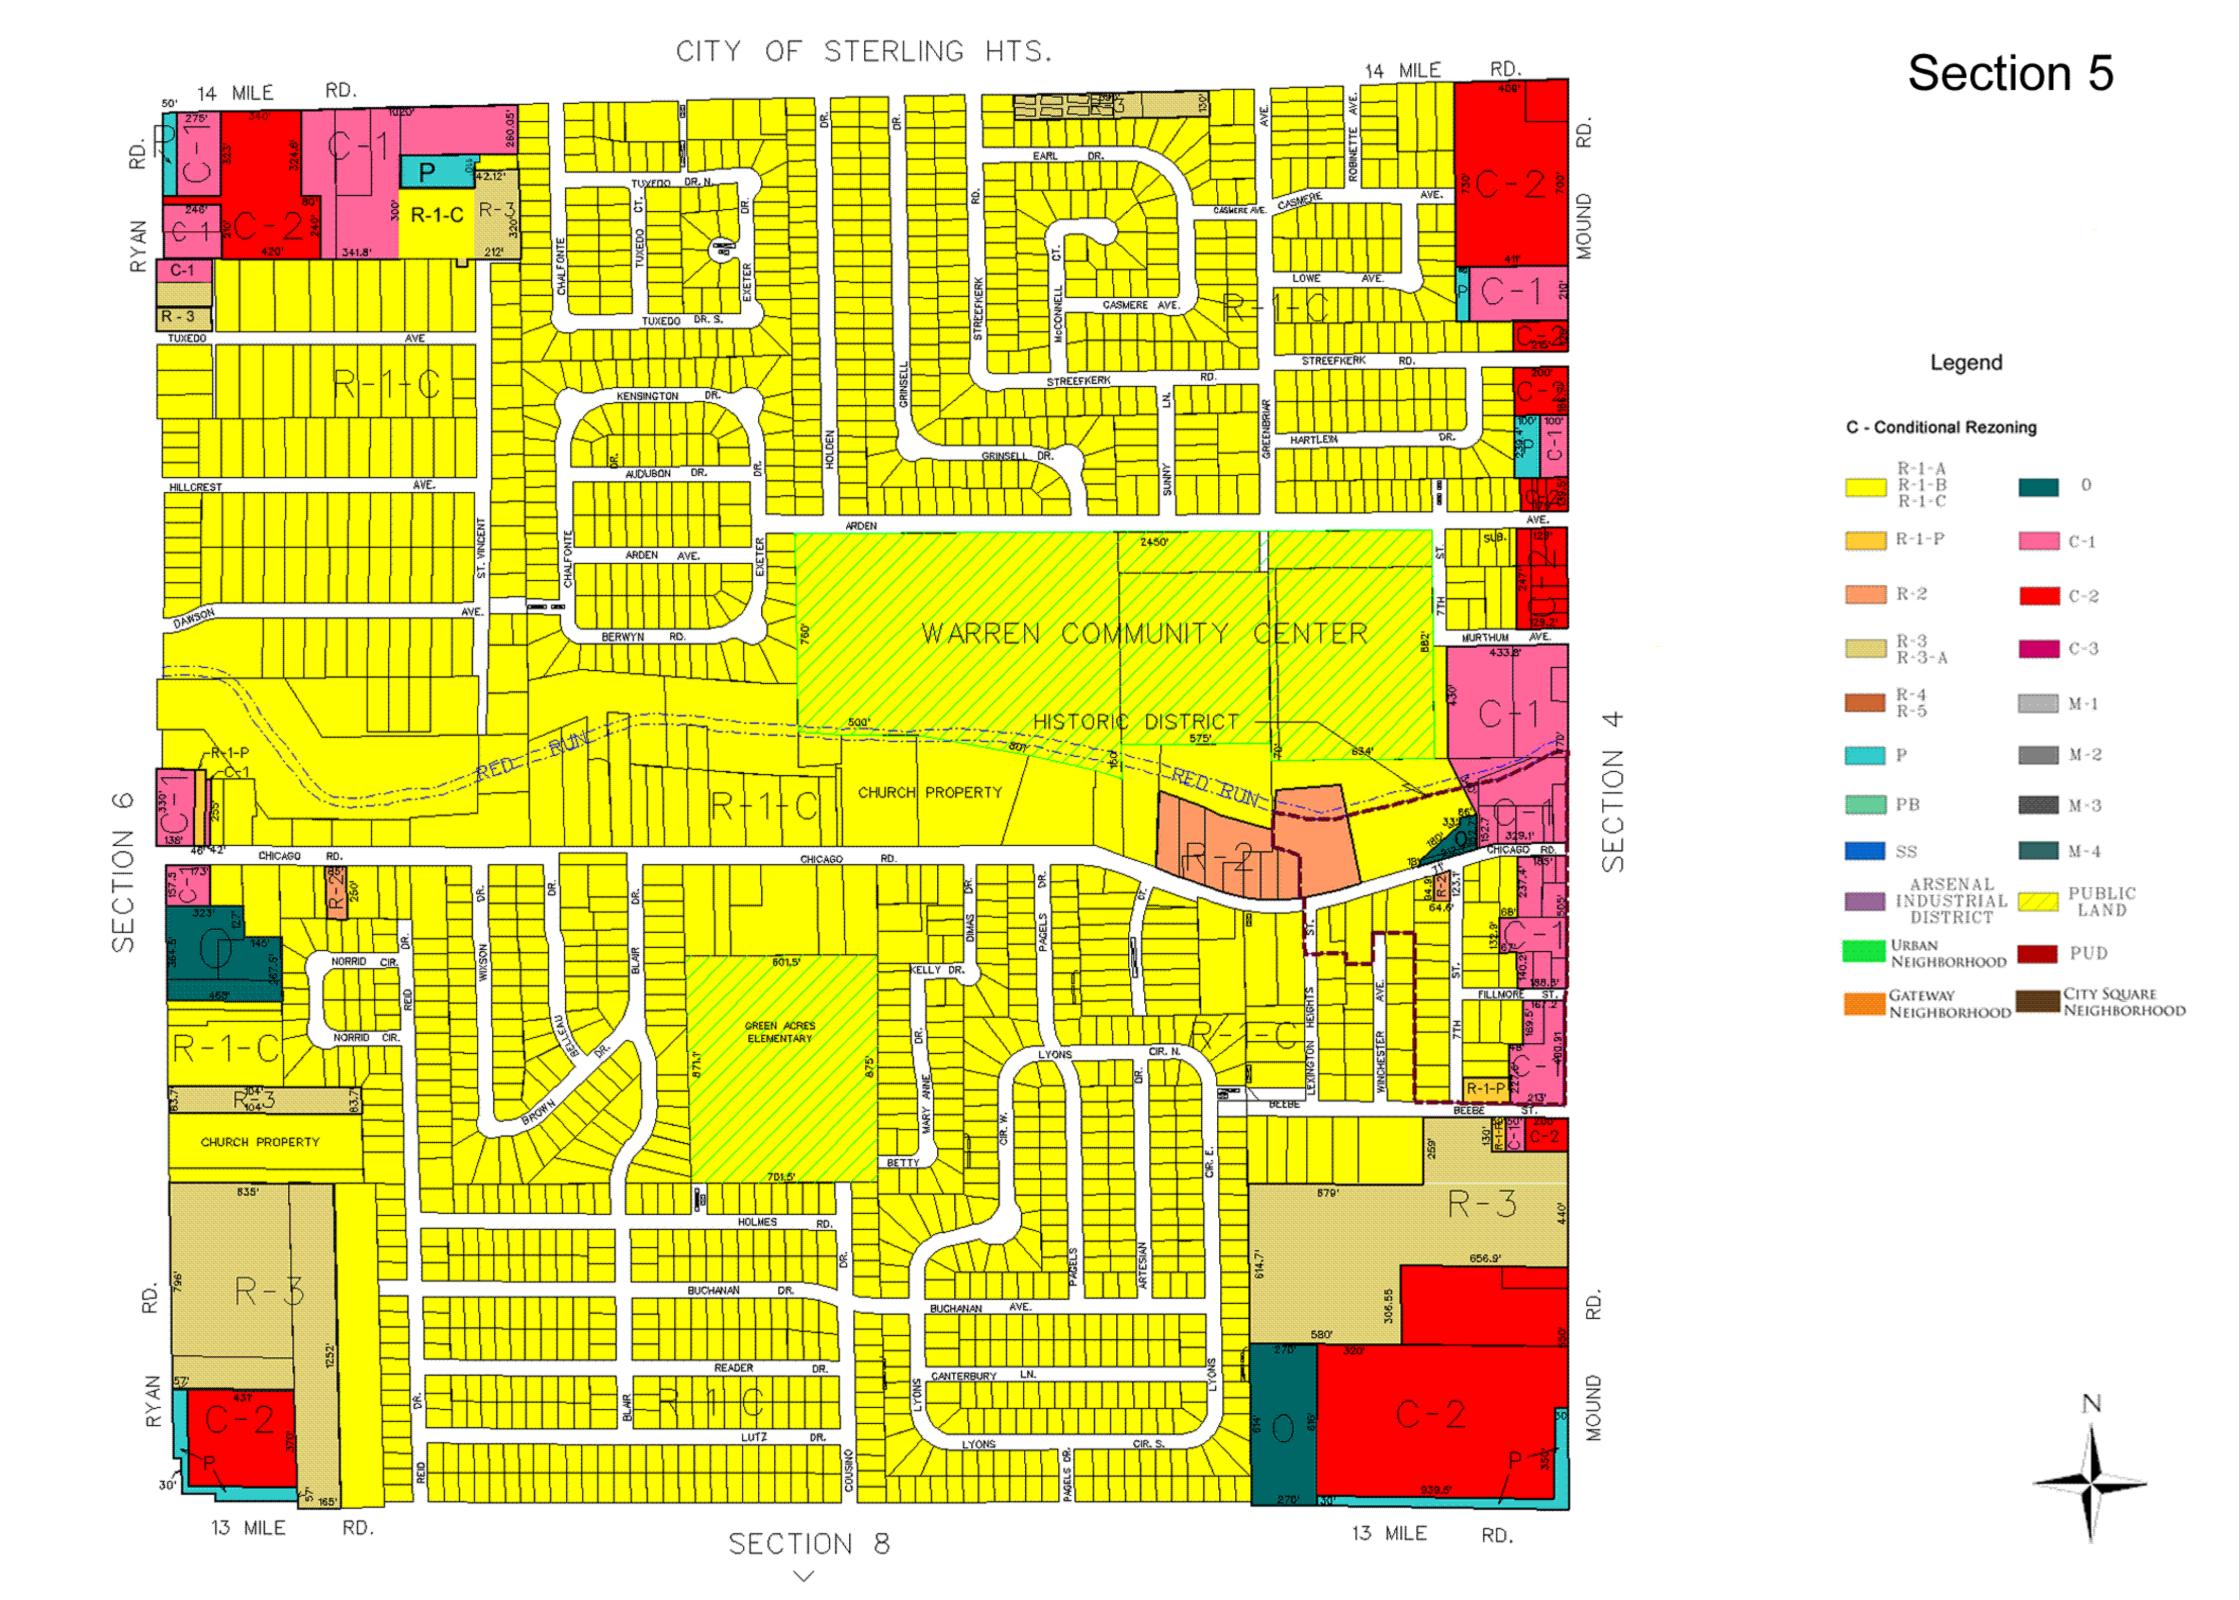

trial District                                          |
| PUD   | Planned Unit Development                                           |
| С     | Conditional Rezoning                                               |
|       |                                                                    |
|       | Arsenal Industrial DistrictSpecifically Designated                 |
|       | Flood Hazard DistrictSpecifically Designated Flood District        |
|       | Village Historic DistrictSpecifically Designated Historic District |
|       | Urban NeighborhoodSpecifically Designated                          |

Gateway Neighborhood......Specifically Designated City Square Neighborhood......Specifically Designated

#### Legend

#### C - Conditional Rezoning























#### Legend





























































### SECTION 16



#### Section 21

#### Legend





#### I-696 EXPRESSWAY 11 MILE RD. RD. 11 MILE AVE. 8 HOOVER CHURCH PROPERTY LORRAINE STILWELL MANOR R-1-P-~ R-1-P CARRIER AVE. C-1LOIS CT. R-1-0 DARLA CT. LILLIAN LOGINAW C SECTION AVE. CITY C-2 AVE. JONAS WILSON AVE. ENGLEMAN AVE. MAY V. PECK ELEMENTARY C.L.S. CHURCH PROPERTY 80 LORRAINE WARREN BLVD. 1094.7 R-3 415' CHURCH PROPERTY CHURCH PROPERTY 10 MILE RD. 10 MILE RD. SECTION 27

CENTERLINE

9

#### Section 22

#### Legend























City of Centerline

























# CITY OF EASTPOINTE

9 MILE RD.



SECTION 25

HOBART

9 MILE