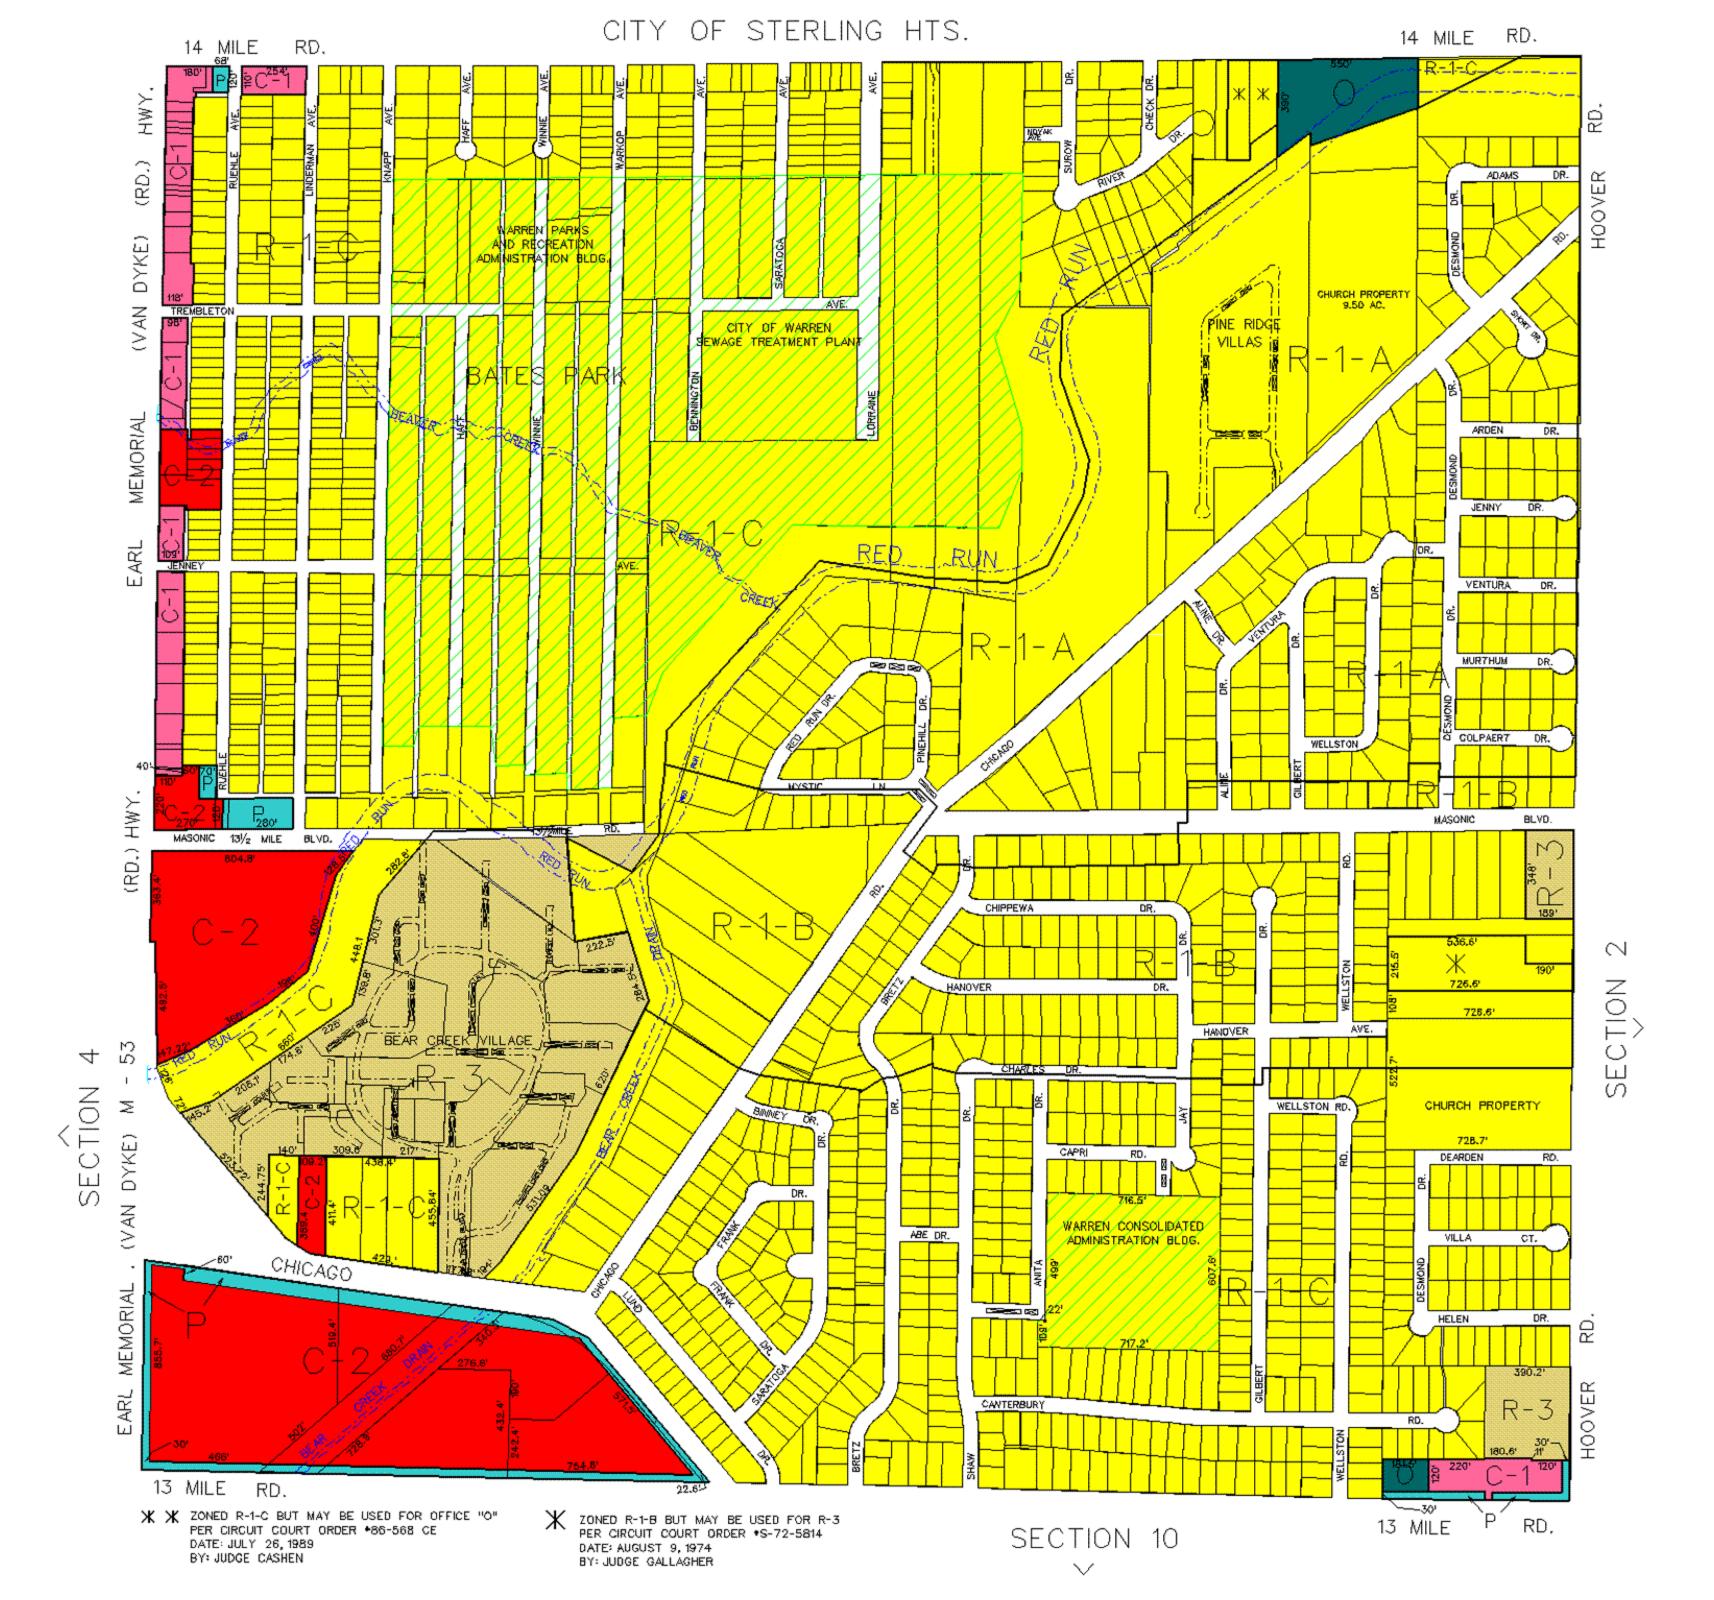

#### **LEGEND**

| R-1-A | One-Family Residential - 90' lots District                         |
|-------|--------------------------------------------------------------------|
| R-1-B | One-Family Residential - 70' lots District                         |
| R-1-C | One-Family Residential - 60' lots District                         |
| R-1-P | One-Family Residential and Parking District                        |
| R-2   | Two-Family Residential District                                    |
| R-3   | Multiple-Family Dwelling District                                  |
| R-3-A | Senior Citizen Congregate Living District                          |
| R-4   | Mobile Home District                                               |
| R-5   | High-Rise Apartment District                                       |
| P     | Parking District                                                   |
| PB    | Professional Business District                                     |
| SS    | Special Services District                                          |
| 0     | Office District                                                    |
| C-1   | Local Business District                                            |
| C-2   | General Business District                                          |
| C-3   | Wholesale and Intensive Business District                          |
| M-1   | Light Industrial District                                          |
| M-2   | Medium Light Industrial District                                   |
| M-3   | Medium Heavy Industrial District                                   |
| M-4   | Heavy Industrial District                                          |
| PUD   | Planned Unit Development                                           |
| С     | Conditional Rezoning                                               |
|       |                                                                    |
|       | Arsenal Industrial DistrictSpecifically Designated                 |
|       | Flood Hazard DistrictSpecifically Designated Flood District        |
|       | Village Historic DistrictSpecifically Designated Historic District |
|       | Urban NeighborhoodSpecifically Designated                          |

Gateway Neighborhood......Specifically Designated City Square Neighborhood......Specifically Designated

#### C - Conditional Rezoning