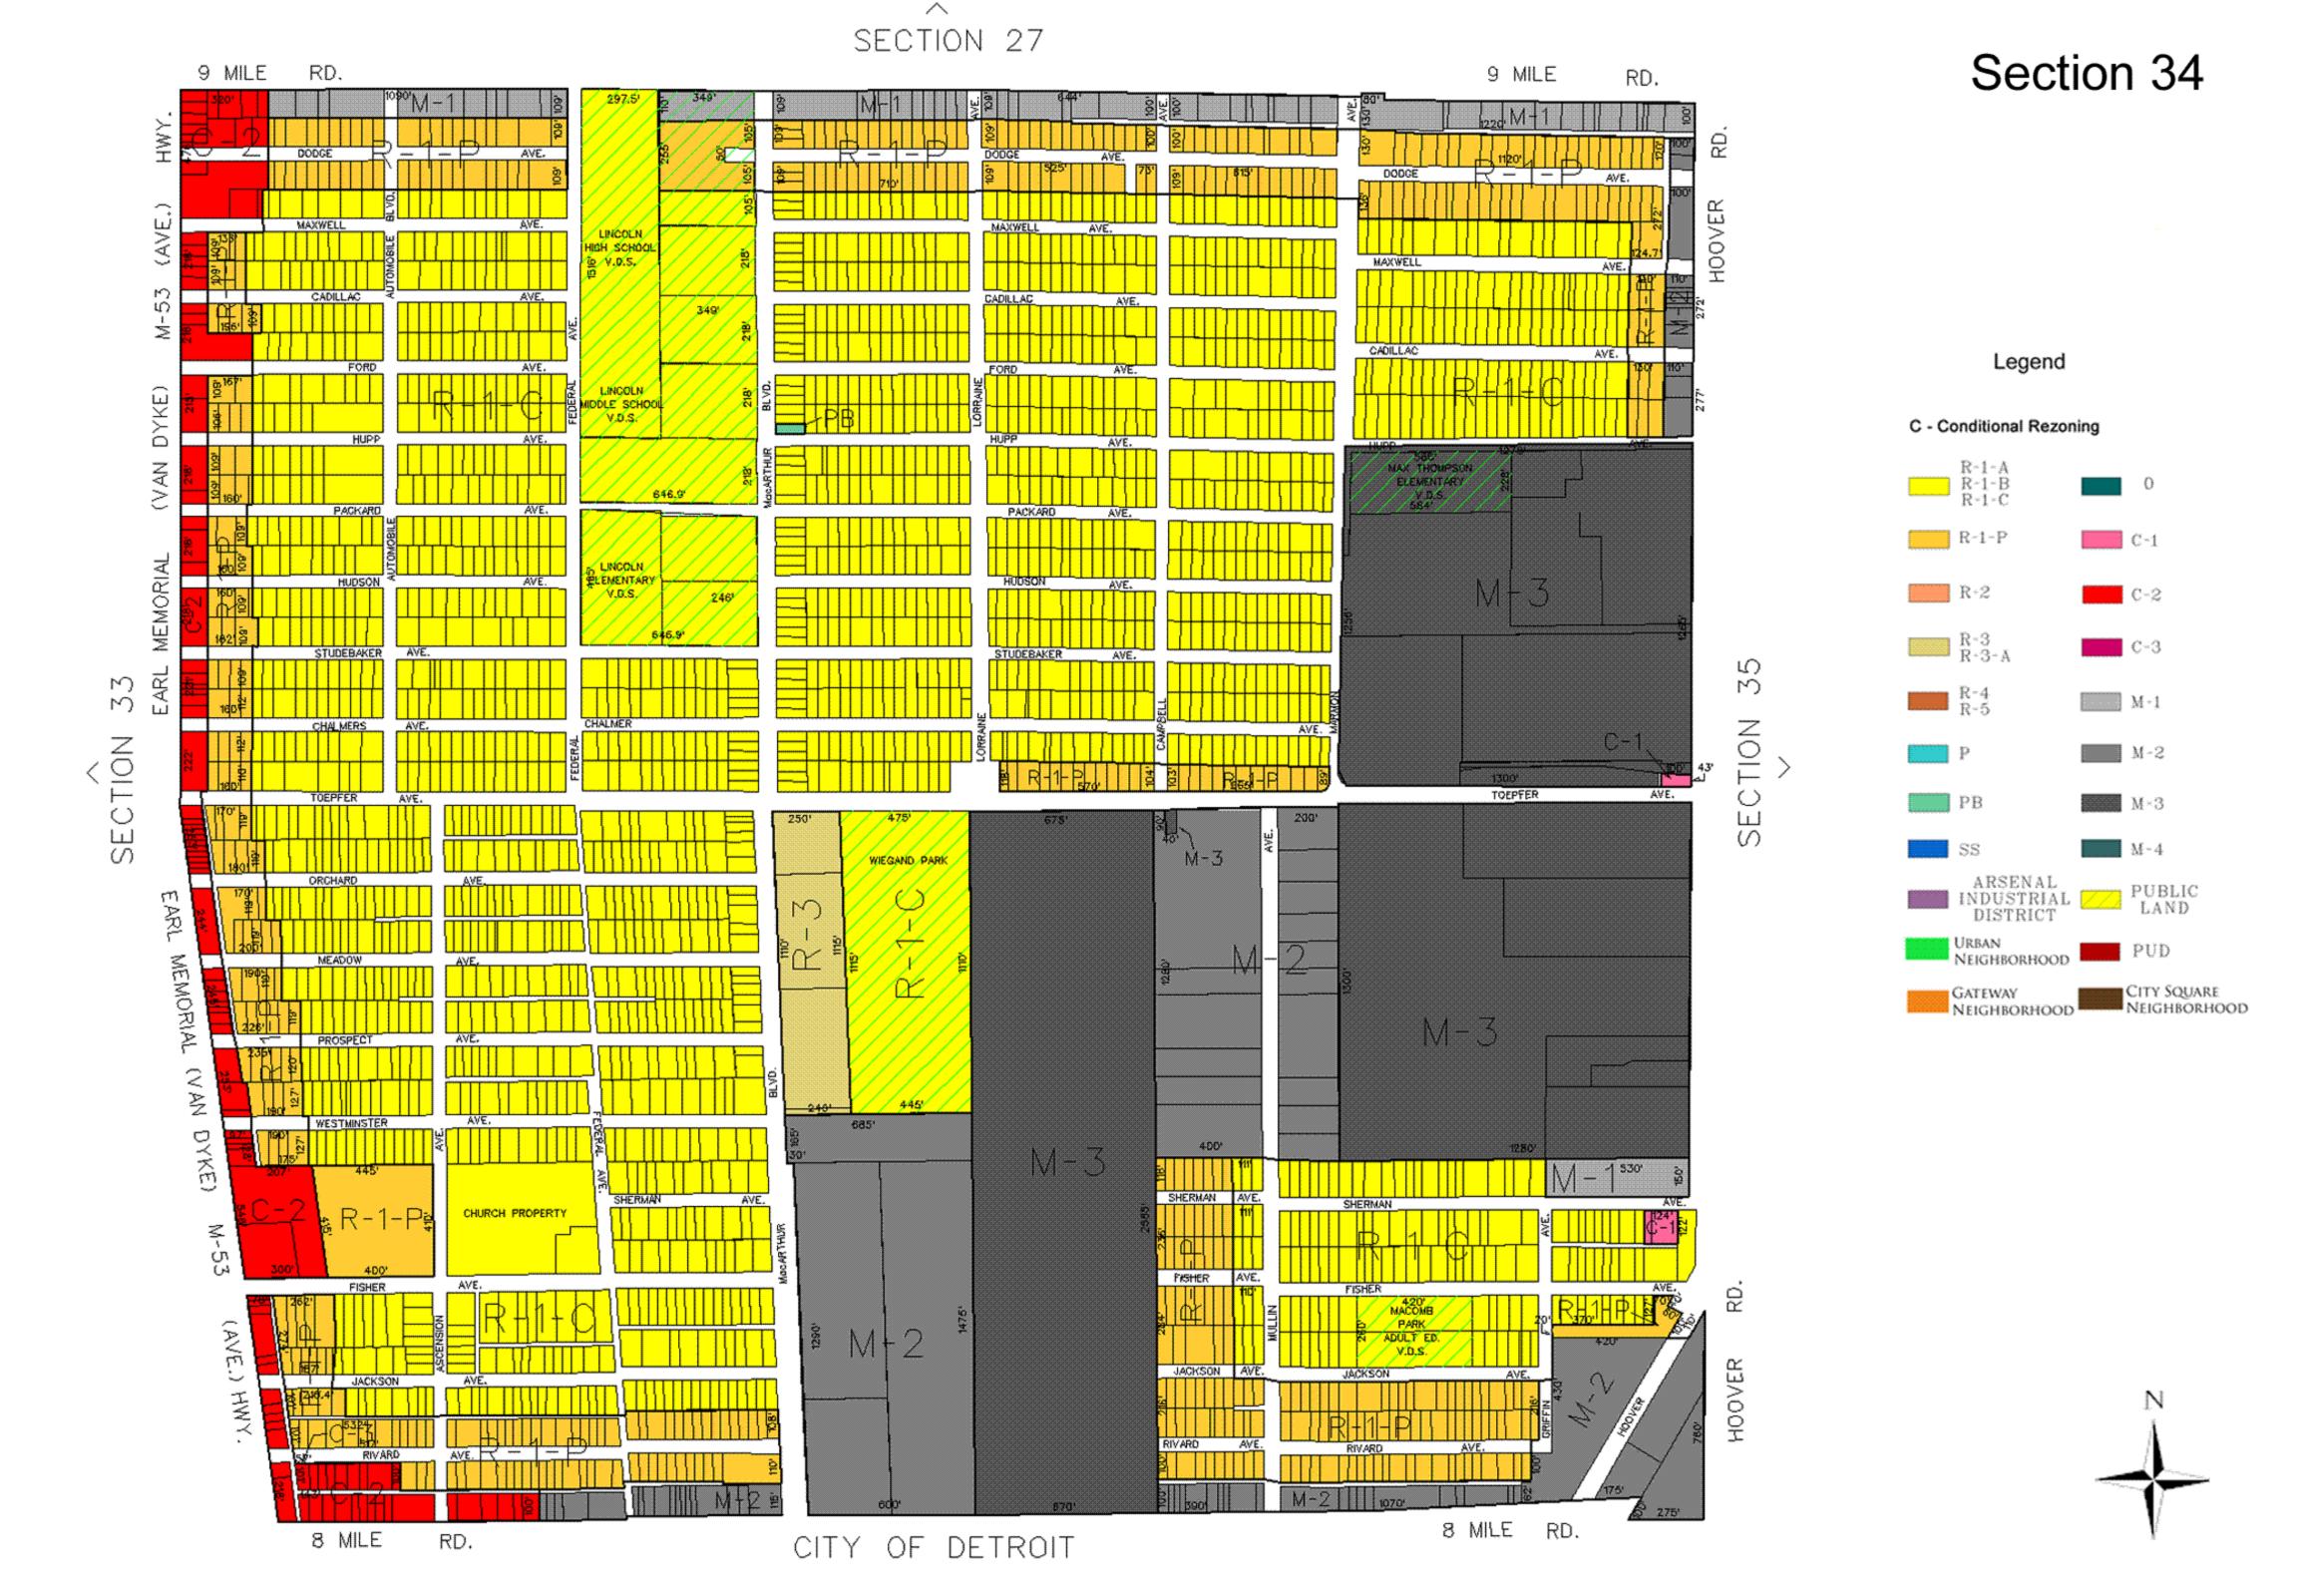

|

Gateway Neighborhood......Specifically Designated City Square Neighborhood......Specifically Designated

#### Legend

#### C - Conditional Rezoning























#### Legend





























































### SECTION 16



#### Section 21

#### Legend





#### I-696 EXPRESSWAY 11 MILE RD. RD. 11 MILE AVE. 8 HOOVER CHURCH PROPERTY LORRAINE STILWELL MANOR R-1-P-~ R-1-P CARRIER AVE. C-1LOIS CT. R-1-0 DARLA CT. LILLIAN LOGINAW C SECTION AVE. CITY C-2 AVE. JONAS WILSON AVE. ENGLEMAN AVE. MAY V. PECK ELEMENTARY C.L.S. CHURCH PROPERTY 80 LORRAINE WARREN BLVD. 1094.7 R-3 415' CHURCH PROPERTY CHURCH PROPERTY 10 MILE RD. 10 MILE RD. SECTION 27

CENTERLINE

9

#### Section 22

#### Legend























City of Centerline

























# CITY OF EASTPOINTE

9 MILE RD.



SECTION 25

HOBART

9 MILE