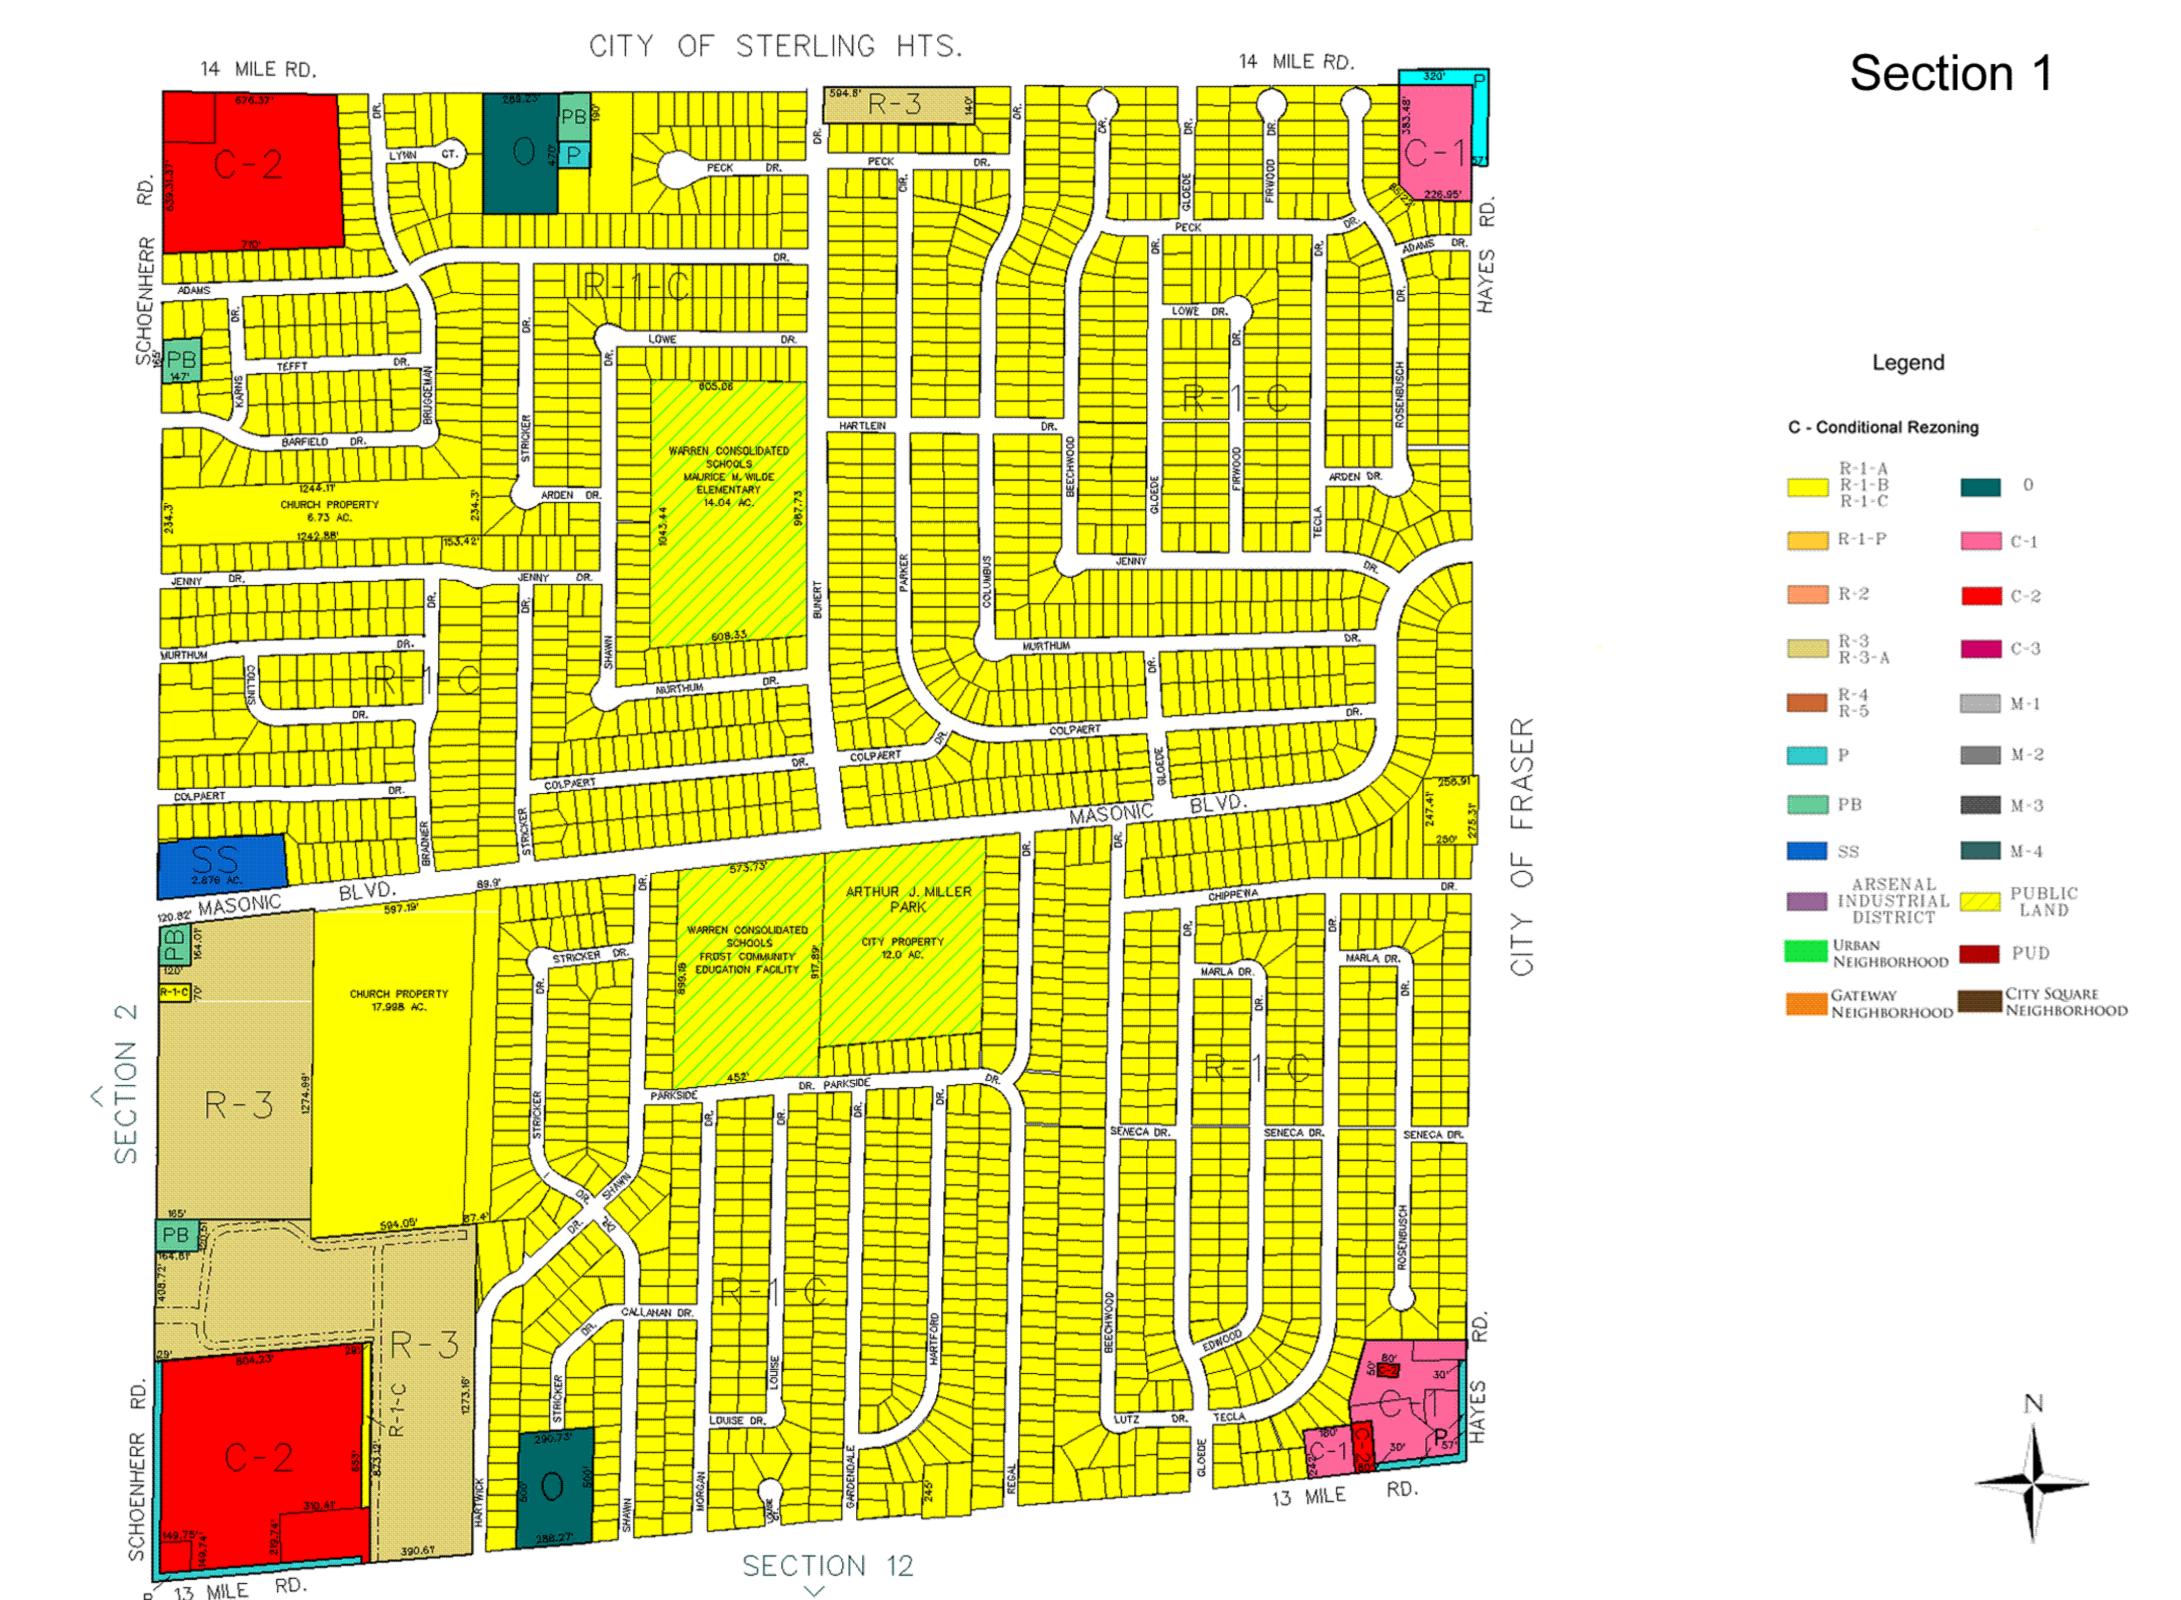

#### **LEGEND**

| R-1-A | One-Family Residential - 90' lots District                         |
|-------|--------------------------------------------------------------------|
| R-1-B | One-Family Residential - 70' lots District                         |
| R-1-C | One-Family Residential - 60' lots District                         |
| R-1-P | One-Family Residential and Parking District                        |
| R-2   | Two-Family Residential District                                    |
| R-3   | Multiple-Family Dwelling District                                  |
| R-3-A | Senior Citizen Congregate Living District                          |
| R-4   | Mobile Home District                                               |
| R-5   | High-Rise Apartment District                                       |
| P     | Parking District                                                   |
| PB    | Professional Business District                                     |
| SS    | Special Services District                                          |
| 0     | Office District                                                    |
| C-1   | Local Business District                                            |
| C-2   | General Business District                                          |
| C-3   | Wholesale and Intensive Business District                          |
| M-1   | Light Industrial District                                          |
| M-2   | Medium Light Industrial District                                   |
| M-3   | Medium Heavy Industrial District                                   |
| M-4   | Heavy Industrial District                                          |
| PUD   | Planned Unit Development                                           |
| С     | Conditional Rezoning                                               |
|       |                                                                    |
|       | Arsenal Industrial DistrictSpecifically Designated                 |
|       | Flood Hazard DistrictSpecifically Designated Flood District        |
|       | Village Historic DistrictSpecifically Designated Historic District |
|       | Urban NeighborhoodSpecifically Designated                          |

Gateway Neighborhood......Specifically Designated City Square Neighborhood......Specifically Designated