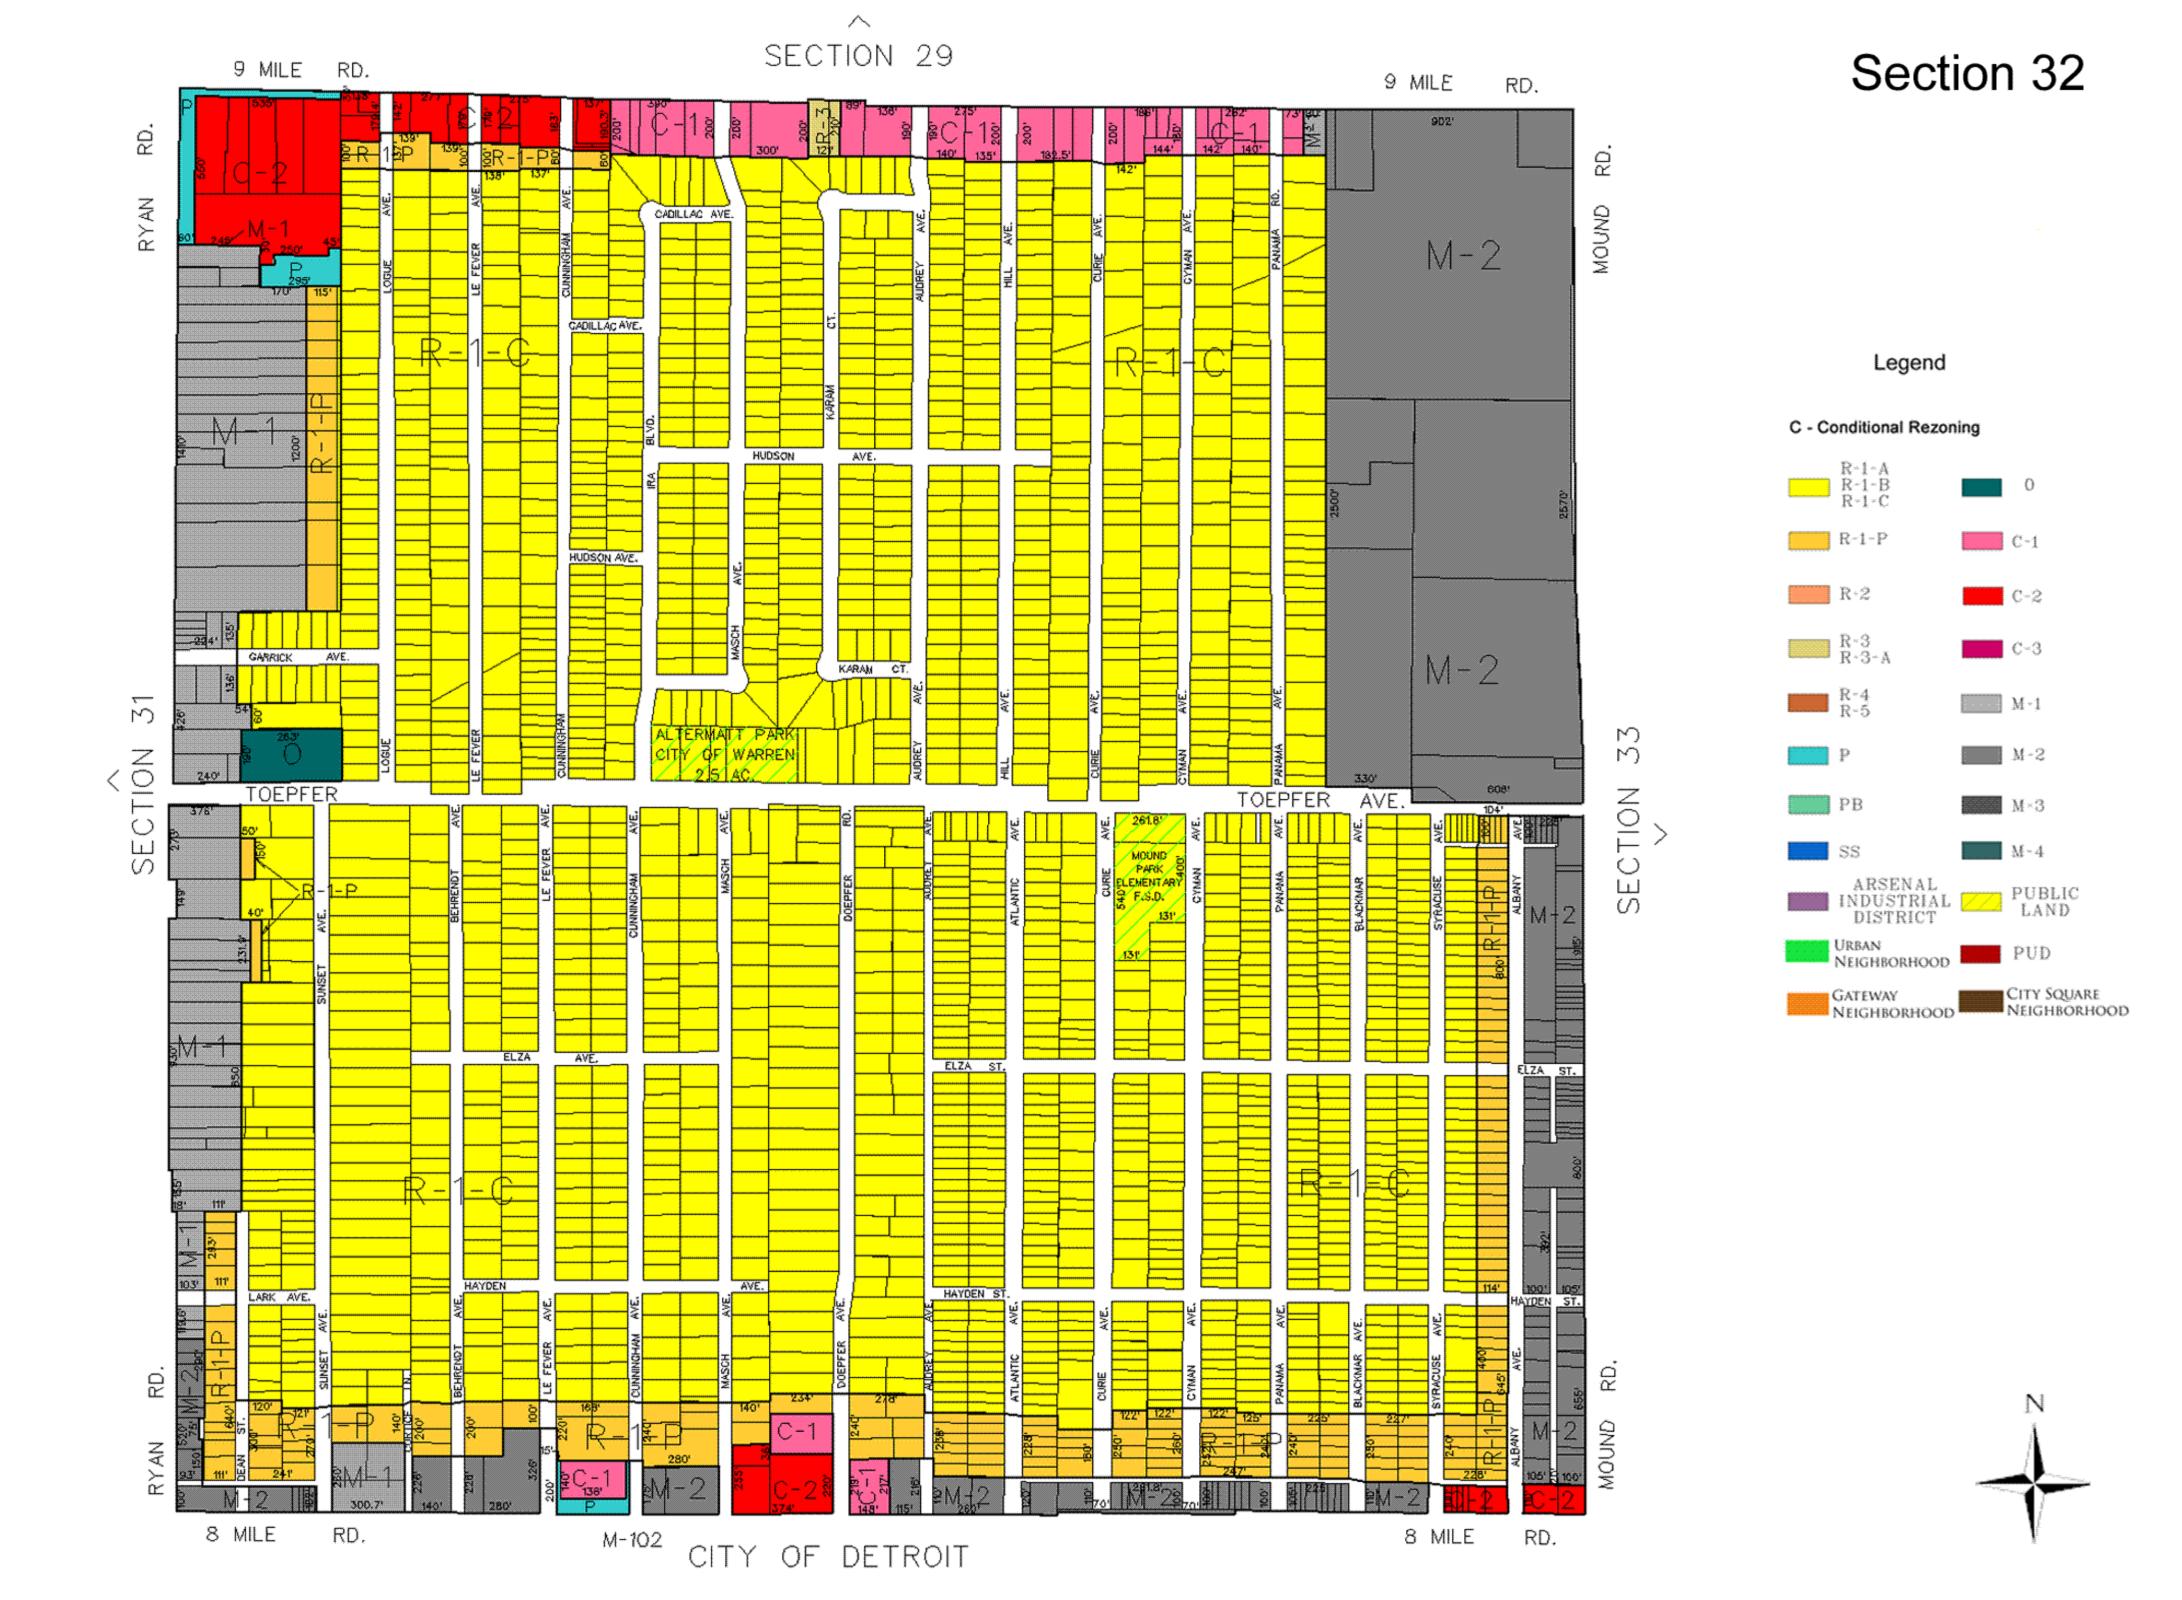

|

Gateway Neighborhood......Specifically Designated City Square Neighborhood......Specifically Designated

#### Legend

#### C - Conditional Rezoning























#### Legend





























































### SECTION 16



#### Section 21

#### Legend





#### I-696 EXPRESSWAY 11 MILE RD. RD. 11 MILE AVE. 8 HOOVER CHURCH PROPERTY LORRAINE STILWELL MANOR R-1-P-~ R-1-P CARRIER AVE. C-1LOIS CT. R-1-0 DARLA CT. LILLIAN LOGINAW C SECTION AVE. CITY C-2 AVE. JONAS WILSON AVE. ENGLEMAN AVE. MAY V. PECK ELEMENTARY C.L.S. CHURCH PROPERTY 80 LORRAINE WARREN BLVD. 1094.7 R-3 415' CHURCH PROPERTY CHURCH PROPERTY 10 MILE RD. 10 MILE RD. SECTION 27

CENTERLINE

9

#### Section 22

#### Legend























City of Centerline

























# CITY OF EASTPOINTE

9 MILE RD.



SECTION 25

HOBART

9 MILE