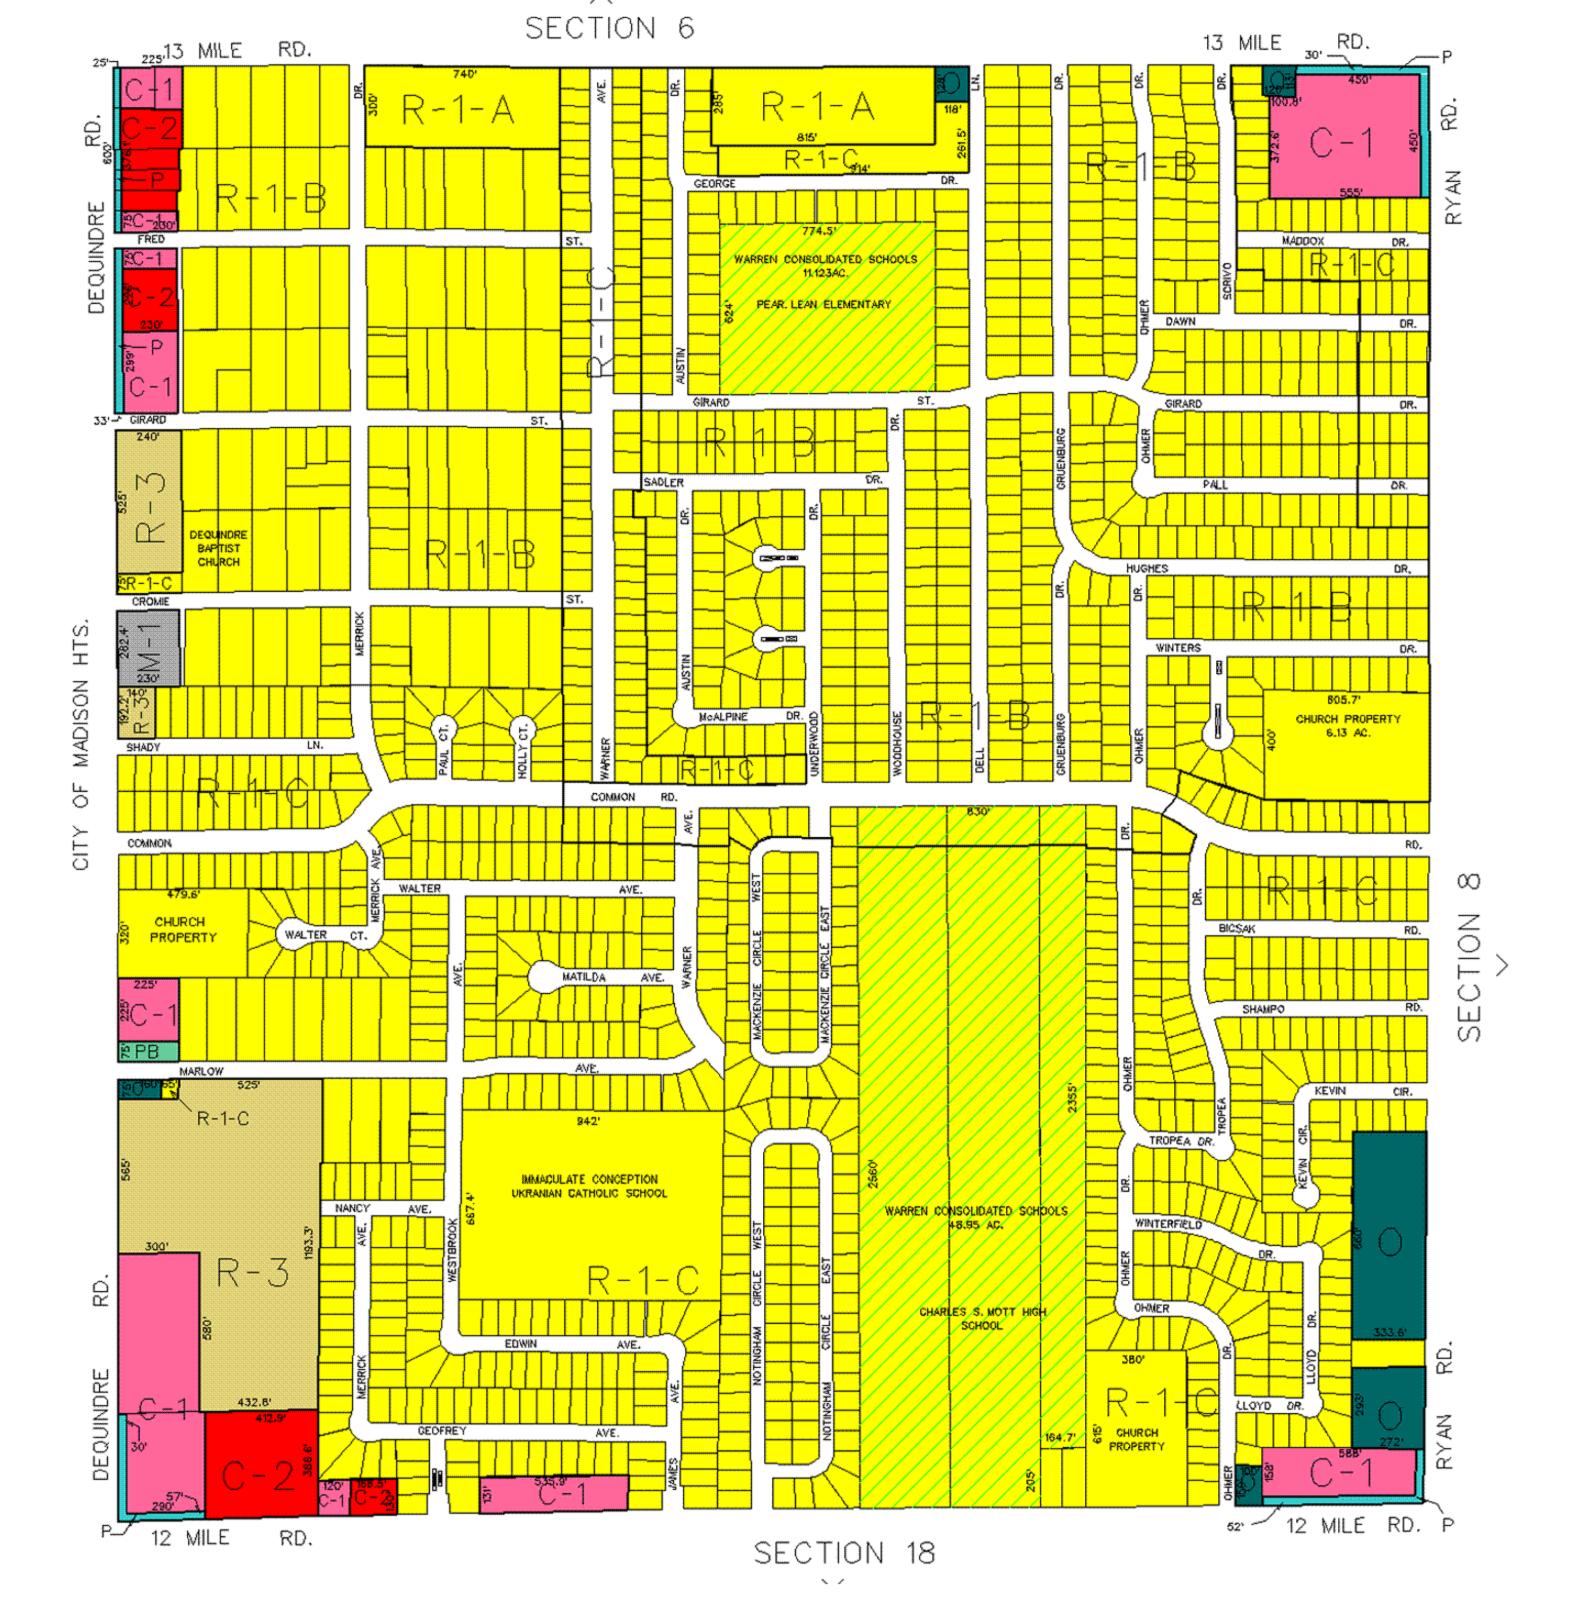

rict                                          |
| PUD   | Planned Unit Development                                           |
| С     | Conditional Rezoning                                               |
|       |                                                                    |
|       | Arsenal Industrial DistrictSpecifically Designated                 |
|       | Flood Hazard DistrictSpecifically Designated Flood District        |
|       | Village Historic DistrictSpecifically Designated Historic District |
|       | Urban NeighborhoodSpecifically Designated                          |

Gateway Neighborhood......Specifically Designated City Square Neighborhood......Specifically Designated

#### Legend

#### C - Conditional Rezoning























#### Legend





























































### SECTION 16



#### Section 21

#### Legend





#### I-696 EXPRESSWAY 11 MILE RD. RD. 11 MILE AVE. 8 HOOVER CHURCH PROPERTY LORRAINE STILWELL MANOR R-1-P-~ R-1-P CARRIER AVE. C-1LOIS CT. R-1-0 DARLA CT. LILLIAN LOGINAW C SECTION AVE. CITY C-2 AVE. JONAS WILSON AVE. ENGLEMAN AVE. MAY V. PECK ELEMENTARY C.L.S. CHURCH PROPERTY 80 LORRAINE WARREN BLVD. 1094.7 R-3 415' CHURCH PROPERTY CHURCH PROPERTY 10 MILE RD. 10 MILE RD. SECTION 27

CENTERLINE

9

#### Section 22

#### Legend























City of Centerline

























# CITY OF EASTPOINTE

9 MILE RD.



SECTION 25

HOBART

9 MILE