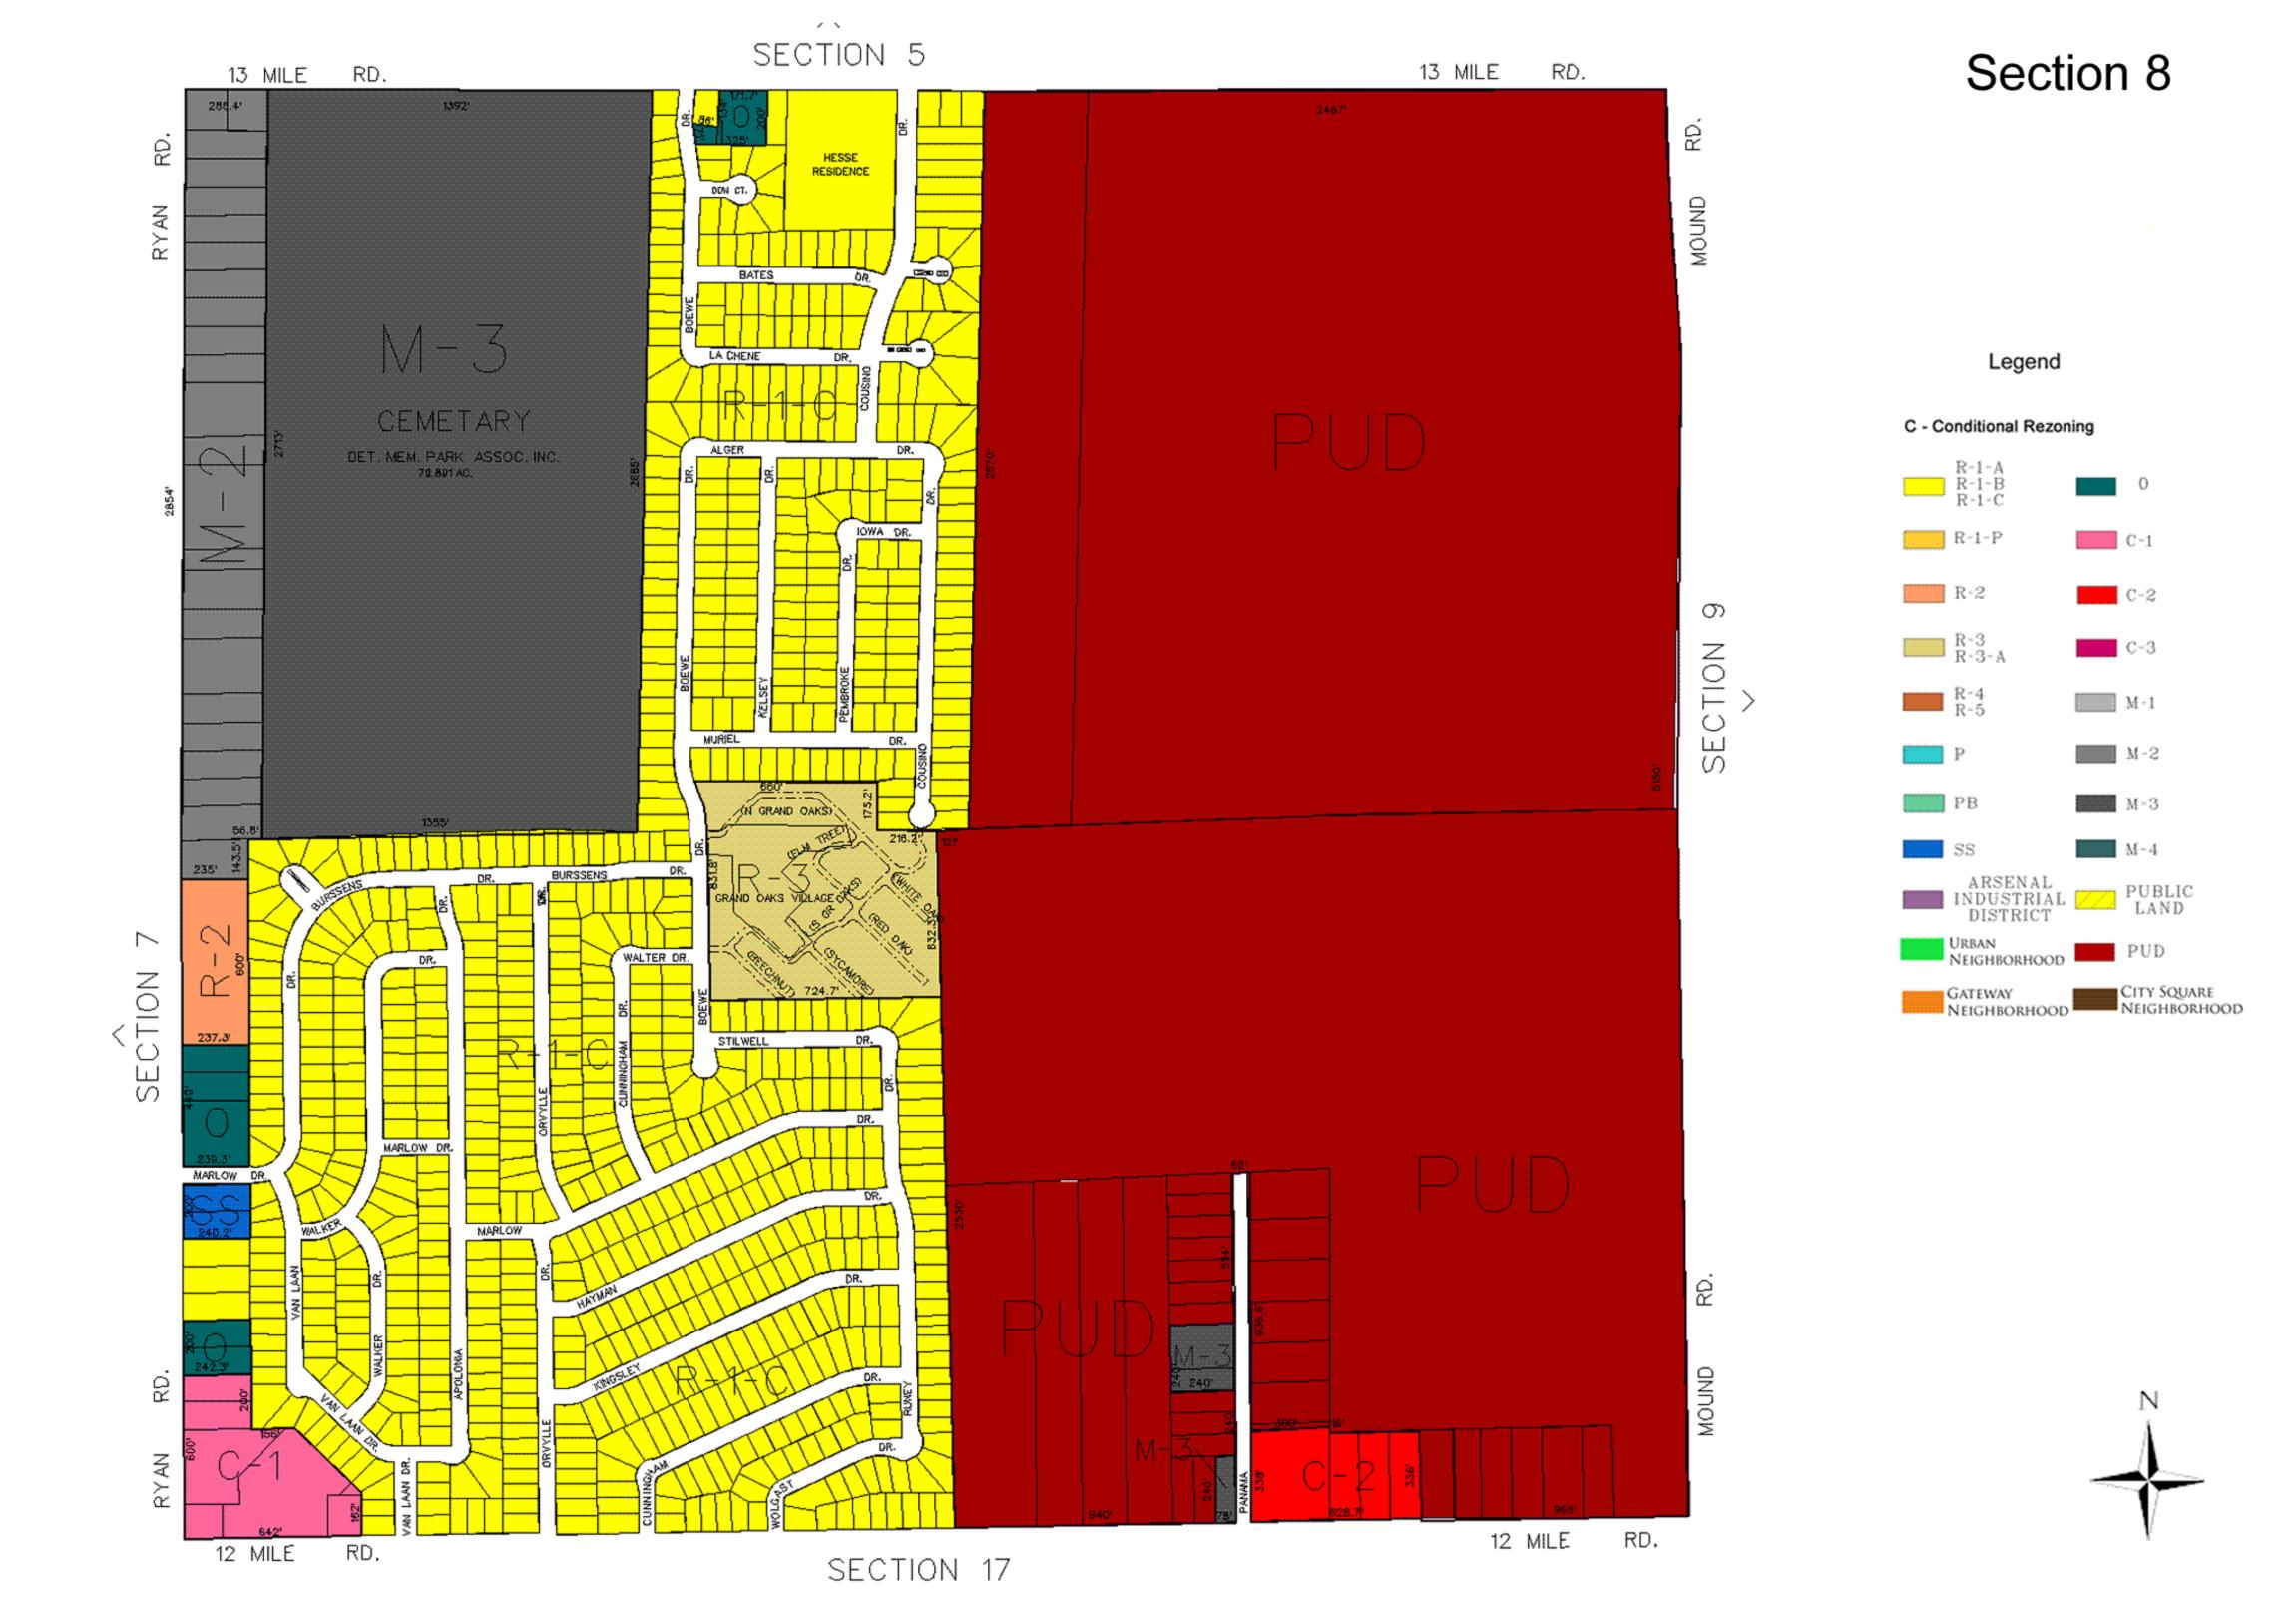

|
| PUD   | Planned Unit Development                                           |
| С     | Conditional Rezoning                                               |
|       |                                                                    |
|       | Arsenal Industrial DistrictSpecifically Designated                 |
|       | Flood Hazard DistrictSpecifically Designated Flood District        |
|       | Village Historic DistrictSpecifically Designated Historic District |
|       | Urban NeighborhoodSpecifically Designated                          |

Gateway Neighborhood......Specifically Designated City Square Neighborhood......Specifically Designated

#### Legend

#### C - Conditional Rezoning























#### Legend





























































### SECTION 16



#### Section 21

#### Legend





#### I-696 EXPRESSWAY 11 MILE RD. RD. 11 MILE AVE. 8 HOOVER CHURCH PROPERTY LORRAINE STILWELL MANOR R-1-P-~ R-1-P CARRIER AVE. C-1LOIS CT. R-1-0 DARLA CT. LILLIAN LOGINAW C SECTION AVE. CITY C-2 AVE. JONAS WILSON AVE. ENGLEMAN AVE. MAY V. PECK ELEMENTARY C.L.S. CHURCH PROPERTY 80 LORRAINE WARREN BLVD. 1094.7 R-3 415' CHURCH PROPERTY CHURCH PROPERTY 10 MILE RD. 10 MILE RD. SECTION 27

CENTERLINE

9

#### Section 22

#### Legend























City of Centerline

























# CITY OF EASTPOINTE

9 MILE RD.



SECTION 25

HOBART

9 MILE