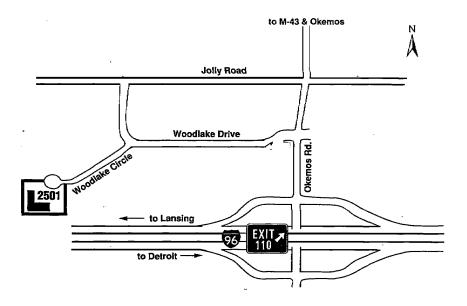

## **Directions to Bureau Offices**

Offices for Administration, Office of Management Services, Building, Electrical, Mechanical, Plan Review, and Plumbing Divisions, are located at 2501 Woodlake Circle, Okemos, which is located off exit 110 (Okemos Road) from I-96. Turn north on Okemos Road then left at Woodlake Drive (Woodlands Office Park). Turn left at Woodlake Circle.