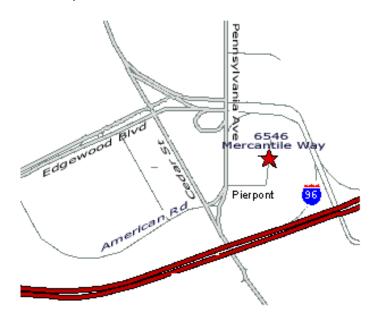

Offices for the Boiler and Elevator Divisions, State Fire Marshal, Office of Fire Fighter Training, Office of Land Survey and Remonumentation and Office of Local Government and Consumer Services are located at 6546 Mercantile Way, Lansing, which is located off exit 104 (Holt/Cedar Street) from I-96. Turn left from the 104 exit ramp at the traffic light onto Pennsylvania. At the second light turn left onto Pierpont. Turn left at the first street (Mercantile). 6546 Mercantile is the first building on the left. The public entrance is located in the center of the building.