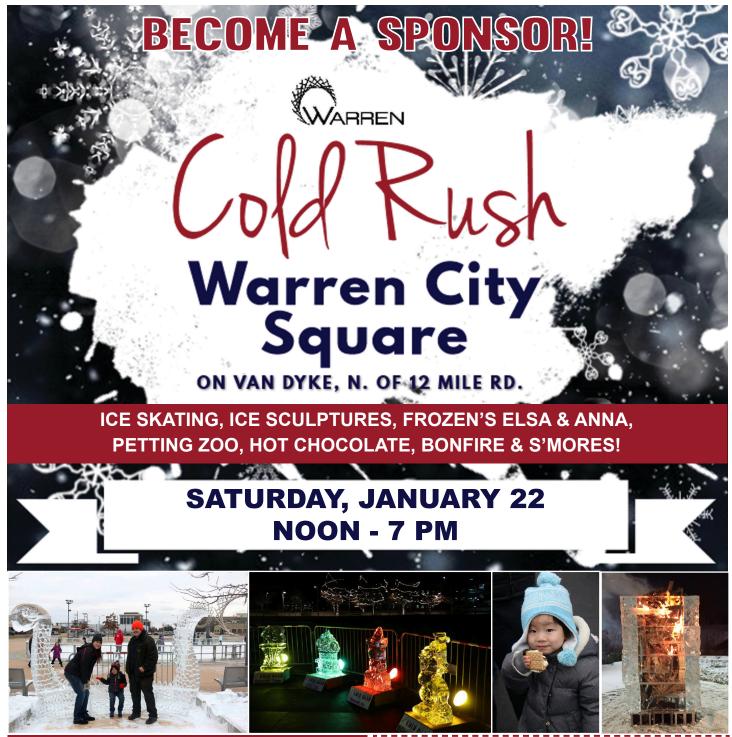

## SCULPTURE SPONSORS WILL RECEIVE THE FOLLOWING:

• Your sculpture and a sign with your company name will be displayed at the rink, the weekend of the event or until the ice melts.

 Your company name and sculpture wil be displayed on the Warren Parks and Recreation Facebook page. (18,000 + fans) WWW.FACEBOOK.COM/WARRENPARKS

## **CARVED ON-SITE**

- \$350 One Block
- PRE-CARVED
- Block \$300 One Block
- \$850 Three Block
  \$1,350 Five Block
- \$750 Three Block
- \$1,200 Five Block

FOR MORE INFORMATION, CONTACT CASEY KYEWSKI AT 586-258-2027 OR CKYEWSKI@CITYOFWARREN.ORG

2022 COLD RUSH SPONSORSHIP FORM

| Company Name                                            |
|---------------------------------------------------------|
| Company Representative                                  |
| Phone                                                   |
| Email                                                   |
| Pre-Cut Sculptures:                                     |
| One Block \$300 Three Block \$750 Five Block \$1150     |
| Cut On-Site Sculptures:                                 |
| One Block \$350Three Block \$850Five Block \$1300       |
| Extras:Color (\$50)Items (flowers, photos, etc) (\$35)  |
| What would you like your ice sculpture(s) to look like? |
|                                                         |